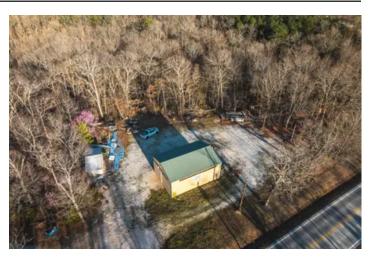

#### **PROPERTY DESCRIPTION**

Welcome to a rare opportunity! This exceptional property boasts prime Highway 13 frontage, offering unparalleled visibility and accessibility. Zoned M2 Commercial presents a myriad of possibilities for commercial ventures. Located approximately 2 miles south of the Kimberling City Bridge, this location enjoys the advantage of being strategically positioned for maximum exposure. The 5.25 acres (m/l) of land provides ample space for expansion or customization to suit your business needs. The property features a 1200 square foot building

with rural water, a private septic system, and electricity already on-site, the groundwork is laid for seamless operations. Don't miss out on this rare find! Whether you're an investor looking for a lucrative opportunity or an entrepreneur seeking the perfect location to bring your vision to life, this Highway 13 gem is poised to fulfill your commercial aspirations.