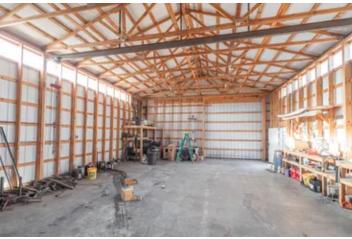

#### **PROPERTY DESCRIPTION**

Welcome to a rare opportunity! This exceptional property boasts prime Highway 13 frontage, offering unparalleled visibility and accessibility. Zoned M2 Commercial presents a myriad of possibilities for commercial ventures. Located approximately 2 miles south of the Kimberling City Bridge, this location enjoys the advantage of being strategically positioned for maximum exposure. The 5.25 acres (m/l) of land provides ample space for expansion or customization to suit your business needs. The property features a 1200 square foot building

with rural water, a private septic system, and electricity already on-site, the groundwork is laid for seamless operations. Don't miss out on this rare find! Whether you're an investor looking for a lucrative opportunity or an entrepreneur seeking the perfect location to bring your vision to life, this Highway 13 gem is poised to fulfill your commercial aspirations.