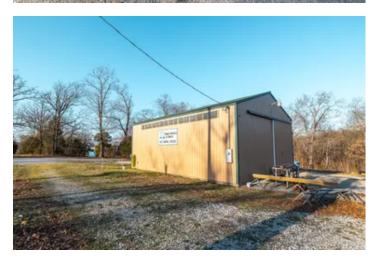

#### **PROPERTY DESCRIPTION**

Welcome to a rare opportunity! This exceptional property boasts prime Highway 13 frontage, offering unparalleled visibility and accessibility. Zoned M2 Commercial presents a myriad of possibilities for commercial ventures. Located approximately 2 miles south of the Kimberling City Bridge, this location enjoys the advantage of being strategically positioned for maximum exposure. The 5.25 acres (m/l) of land provides ample space for expansion or customization to suit your business needs. The property features a 1200 square foot building

with rural water, a private septic system, and electricity already on-site, the groundwork is laid for seamless operations. Don't miss out on this rare find! Whether you're an investor looking for a lucrative opportunity or an entrepreneur seeking the perfect location to bring your vision to life, this Highway 13 gem is poised to fulfill your commercial aspirations.