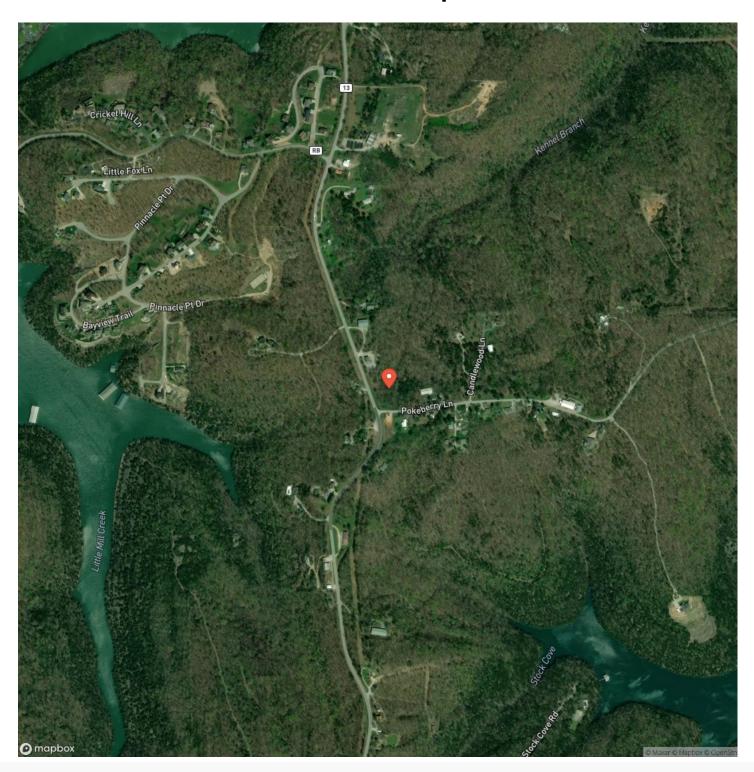

for commercial ventures. Located approximately 2 miles south of the Kimberling City Bridge, this location enjoys the advantage of being strategically positioned for maximum exposure. The 5.25 acres (m/l) of land provides ample space for expansion or customization to suit your business needs. The property features a 1200 square foot building

with rural water, a private septic system, and electricity already on-site, the groundwork is laid for seamless operations. Don't miss out on this rare find! Whether you're an investor looking for a lucrative opportunity or an entrepreneur seeking the perfect location to bring your vision to life, this Highway 13 gem is poised to fulfill your commercial aspirations.

















## **Locator Map**





## **Locator Map**





# **Satellite Map**





## LISTING REPRESENTATIVE For more information contact:



### Representative

Brigitta Vance

### Mobile

(479) 621-3815

### **Email**

vance.brigitta@gmail.com

#### **Address**

515 South Franklin

City / State / Zip

Cuba, MO 65453

| <u>NOTES</u> |  |  |  |
|--------------|--|--|--|
|              |  |  |  |
|              |  |  |  |
|              |  |  |  |
|              |  |  |  |
|              |  |  |  |
|              |  |  |  |
|              |  |  |  |
|              |  |  |  |
|              |  |  |  |
|              |  |  |  |
|              |  |  |  |
|              |  |  |  |
|              |  |  |  |
|              |  |  |  |



| NOTES |   |
|-------|---|
|       | _ |
|       |   |
|       | _ |
|       | _ |
|       | _ |
|       | _ |
|       | _ |
|       | _ |