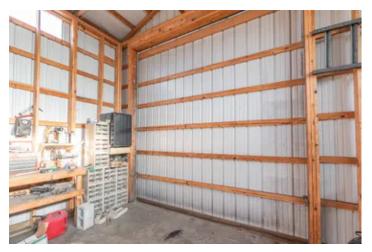

#### **PROPERTY DESCRIPTION**

Welcome to a rare opportunity! This exceptional property boasts prime Highway 13 frontage, offering unparalleled visibility and accessibility. Zoned M2 Commercial presents a myriad of possibilities for commercial ventures. Located approximately 2 miles south of the Kimberling City Bridge, this location enjoys the advantage of being strategically positioned for maximum exposure. The 5.25 acres (m/l) of land provides ample space for expansion or customization to suit your business needs. The property features a 1200 square foot building

with rural water, a private septic system, and electricity already on-site, the groundwork is laid for seamless operations. Don't miss out on this rare find! Whether you're an investor looking for a lucrative opportunity or an entrepreneur seeking the perfect location to bring your vision to life, this Highway 13 gem is poised to fulfill your commercial aspirations.