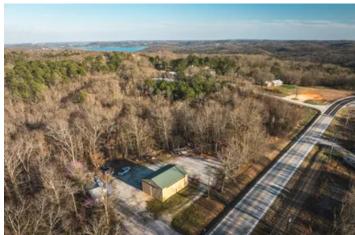

#### **PROPERTY DESCRIPTION**

Welcome to a rare opportunity! This exceptional property boasts prime Highway 13 frontage, offering unparalleled visibility and accessibility. Zoned M2 Commercial presents a myriad of possibilities for commercial ventures. Located approximately 2 miles south of the Kimberling City Bridge, this location enjoys the advantage of being strategically positioned for maximum exposure. The 5.25 acres (m/l) of land provides ample space for expansion or customization to suit your business needs. The property features a 1200 square foot building

with rural water, a private septic system, and electricity already on-site, the groundwork is laid for seamless operations. Don't miss out on this rare find! Whether you're an investor looking for a lucrative opportunity or an entrepreneur seeking the perfect location to bring your vision to life, this Highway 13 gem is poised to fulfill your commercial aspirations.