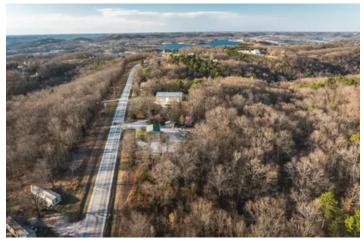

### 8572 State Hwy 13 Lampe, MO / Stone County

### **SUMMARY**

**Address** 

8572 State Highway 13

City, State Zip

Lampe, MO 65681

County

Stone County

Type

Commercial, Recreational Land

Latitude / Longitude

36.586282 / -93.427098

Acreage

5.250

Price

\$225,000

### **Property Website**

https://livingthedreamland.com/property/8572-state-hwy-13-stone-missouri/53376/









#### **PROPERTY DESCRIPTION**

Welcome to a rare opportunity! This exceptional property boasts prime Highway 13 frontage, offering unparalleled visibility and accessibility. Zoned M2 Commercial presents a myriad of possibilities for commercial ventures. Located approximately 2 miles south of the Kimberling City Bridge, this location enjoys the advantage of being strategically positioned for maximum ex