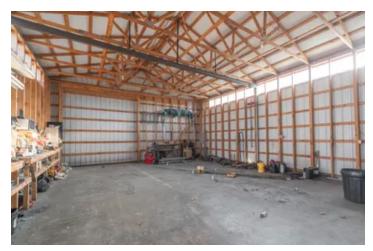

#### **PROPERTY DESCRIPTION**

Welcome to a rare opportunity! This exceptional property boasts prime Highway 13 frontage, offering unparalleled visibility and accessibility. Zoned M2 Commercial presents a myriad of possibilities for commercial ventures. Located approximately 2 miles south of the Kimberling City Bridge, this location enjoys the advantage of being strategically positioned for maximum exposure. The 5.25 acres (m/l) of land provides ample space for expansion or customization to suit your business needs. The property features a 1200 square foot building

with rural water, a private septic system, and electricity already on-site, the groundwork is laid for seamless operations. Don't miss out on this rare find! Whether you're an investor looking for a lucrative opportunity or an entrepreneur seeking the perfect location to bring your vision to life, this Highway 13 gem is poised to fulfill your commercial aspirations.