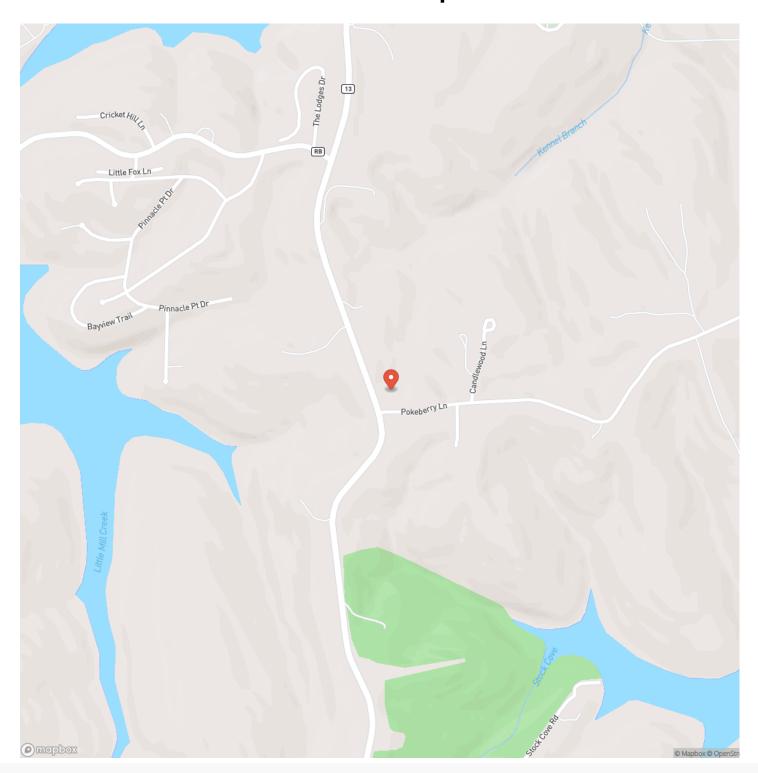

M2 Commercial presents a myriad of possibilities for commercial ventures. Located approximately 2 miles south of the Kimberling City Bridge, this location enjoys the advantage of being strategically positioned for maximum exposure. The 5.25 acres (m/l) of land provides ample space for expansion or customization to suit your business needs. The property features a 1200 square foot building

with rural water, a private septic system, and electricity already on-site, the groundwork is laid for seamless operations. Don't miss out on this rare find! Whether you're an investor looking for a lucrative opportunity or an entrepreneur seeking the perfect location to bring your vision to life, this Highway 13 gem is poised to fulfill your commercial aspirations.

















## **Locator Map**





## **Locator Map**





# **Satellite Map**





## LISTING REPRESENTATIVE For more information contact:



### Representative

Brigitta Vance

### Mobile

(479) 621-3815

### **Email**

vance.brigitta@gmail.com

#### **Address**

515 South Franklin

City / State / Zip

Cuba, MO 65453

| <u>NOTES</u> |  |  |  |
|--------------|--|--|--|
|              |  |  |  |
|              |  |  |  |
|              |  |  |  |
|              |  |  |  |
|              |  |  |  |
|              |  |  |  |
|              |  |  |  |
|              |  |  |  |
|              |  |  |  |
|              |  |  |  |
|              |  |  |  |
|              |  |  |  |
|              |  |  |  |
|              |  |  |  |



| NOTES |   |
|-------|---|
|       | _ |
|       |   |
|       | _ |
|       | _ |
|