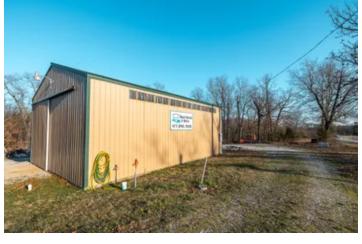

#### **PROPERTY DESCRIPTION**

Welcome to a rare opportunity! This exceptional property boasts prime Highway 13 frontage, offering unparalleled visibility and accessibility. Zoned M2 Commercial presents a myriad of possibilities for commercial ventures. Located approximately 2 miles south of the Kimberling City Bridge, this location enjoys the advantage of being strategically positioned for maximum exposure. The 5.25 acres (m/l) of land provides ample space for expansion or customization to suit your business needs. The property features a 1200 square foot building

with rural water, a private septic system, and electricity already on-site, the groundwork is laid for seamless operations. Don't miss out on this rare find! Whether you're an investor looking for a lucrative opportunity or an entrepreneur seeking the perfect location to bring your vision to life, this Highway 13 gem is poised to fulfill your commercial aspirations.