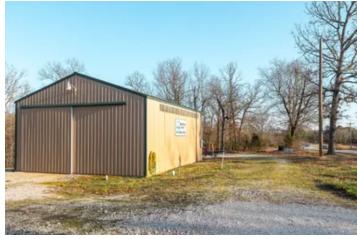

#### **PROPERTY DESCRIPTION**

Welcome to a rare opportunity! This exceptional property boasts prime Highway 13 frontage, offering unparalleled visibility and accessibility. Zoned M2 Commercial presents a myriad of possibilities for commercial ventures. Located approximately 2 miles south of the Kimberling City Bridge, this location enjoys the advantage of being strategically positioned for maximum exposure. The 5.25 acres (m/l) of land provides ample space for expansion or customization to suit your business needs. The property features a 1200 square foot building

with rural water, a private septic system, and electricity already on-site, the groundwork is laid for seamless operations. Don't miss out on this rare find! Whether you're an investor looking for a lucrative opportunity or an entrepreneur seeking the perfect location to bring your vision to life, this Highway 13 gem is poised to fulfill your commercial aspirations.