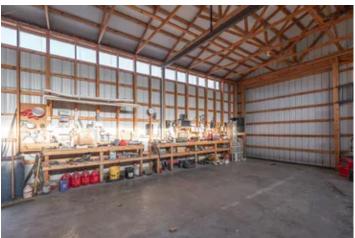

#### **PROPERTY DESCRIPTION**

Welcome to a rare opportunity! This exceptional property boasts prime Highway 13 frontage, offering unparalleled visibility and accessibility. Zoned M2 Commercial presents a myriad of possibilities for commercial ventures. Located approximately 2 miles south of the Kimberling City Bridge, this location enjoys the advantage of being strategically positioned for maximum exposure. The 5.25 acres (m/l) of land provides ample space for expansion or customization to suit your business needs. The property features a 1200 square foot building

with rural water, a private septic system, and electricity already on-site, the groundwork is laid for seamless operations. Don't miss out on this rare find! Whether you're an investor looking for a lucrative opportunity or an entrepreneur seeking the perfect location to bring your vision to life, this Highway 13 gem is poised to fulfill your commercial aspirations.