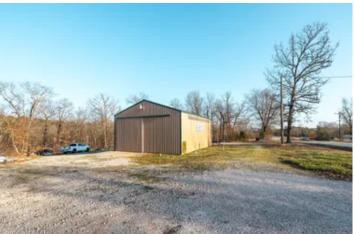

#### **PROPERTY DESCRIPTION**

Welcome to a rare opportunity! This exceptional property boasts prime Highway 13 frontage, offering unparalleled visibility and accessibility. Zoned M2 Commercial presents a myriad of possibilities for commercial ventures. Located approximately 2 miles south of the Kimberling City Bridge, this location enjoys the advantage of being strategically positioned for maximum exposure. The 5.25 acres (m/l) of land provides ample space for expansion or customization to suit your business needs. The property features a 1200 square foot building

with rural water, a private septic system, and electricity already on-site, the groundwork is laid for seamless operations. Don't miss out on this rare find! Whether you're an investor looking for a lucrative opportunity or an entrepreneur seeking the perfect location to bring your vision to life, this Highway 13 gem is poised to fulfill your commercial aspirations.