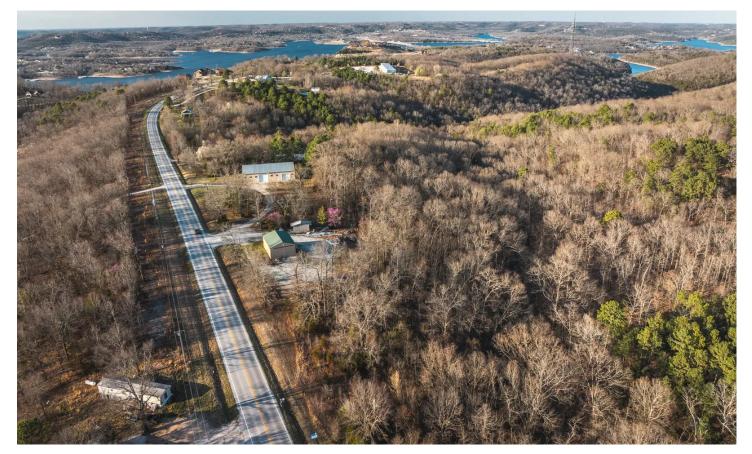

### 8572 State Hwy 13 Lampe, MO / Stone County

### **SUMMARY**

**Address** 

8572 State Highway 13

City, State Zip

Lampe, MO 65681

County

Stone County

Type

Commercial, Recreational Land

Latitude / Longitude

36.586282 / -93.427098

Acreage

5.250

Price

\$225,000

### **Property Website**

https://livingthedreamland.com/property/8572-state-hwy-13-stone-missouri/53376/









#### **PROPERTY DESCRIPTION**

Welcome to a rare opportunity! This exceptional property boasts prime Highway 13 frontage, offering unparalleled visibility and accessibility. Zoned M2 Commercial presents a myriad of possibilities for commercial ventures. Located approximately 2 miles south of the Kimberling City Bridge, this location enjoys the advantage of being strategically positioned for maximum