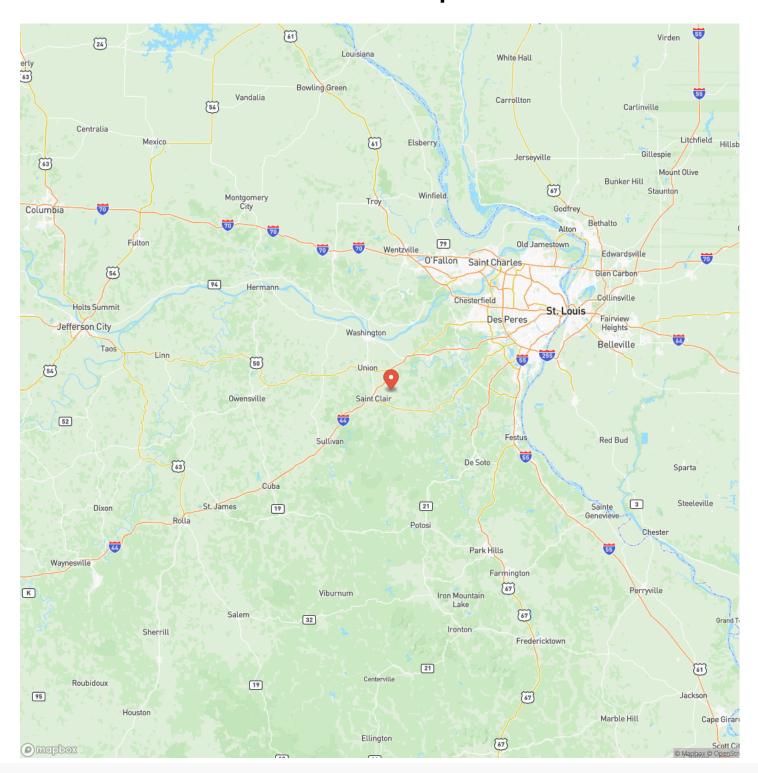

**Property Website** 

https://livingthedreamland.com/property/moselle-road-8-franklin-missouri/53366/









### Moselle Road 8 Union, MO / Franklin County

### **PROPERTY DESCRIPTION**

Prime Franklin County property could be the perfect spot to build your barndominium or hunt big Tom turkeys! You really need to get out and walk this property to see all of the features of this property, such as the creek, an old pasture and railroad tracks. There are no restrictions on this land and there is plenty of privacy. Your drive time to St. Louis is less than an hour, and only about 8 minutes away from St. Clair. This will be offered in 8 acres, 10 acres or all 18 acres. There are no signs, please schedule an appointment to view the property.







# **Locator Map**





# **Locator Map**





# **Satellite Map**





# LISTING REPRESENTATIVE For more information contact:



Representative

John Echele

Mobile

(636) 288-7569

Emai

john@livingthedreamland.com

**Address** 

City / State / Zip

Washington, MO 63090

| <u>NOTES</u> |  |  |
|--------------|--|--|
|              |  |  |
|              |  |  |
|              |  |  |
|              |  |  |
|              |  |  |
|              |  |  |
|              |  |  |
|              |  |  |
|              |  |  |
|              |  |  |
|              |  |  |
|              |  |  |
|              |  |  |
|              |  |  |
|              |  |  |



| NOTES |   |
|-------|---|
|       |   |
|       | — |
|       |   |
|       |   |
|       |   |
|       |   |
|       |   |
|       |   |
|       |   |
|       | _ |
|