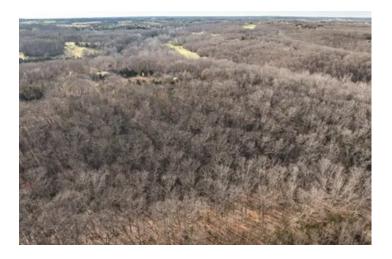

### **PROPERTY DESCRIPTION**

Prime Franklin County property could be the perfect spot to build your barndominium or hunt big Tom turkeys! You really need to get out and walk this property to see all of the features of this property, such as the creek, an old pasture and railroad tracks. There are no restrictions on this land and there is plenty of privacy. Your drive time to St. Louis is less than an hour, and only about 8 minutes away from St. Clair. This will be offered in 8 acres, 10 acres or all 18 acres. There are no signs, please schedule an appointment to view the property.