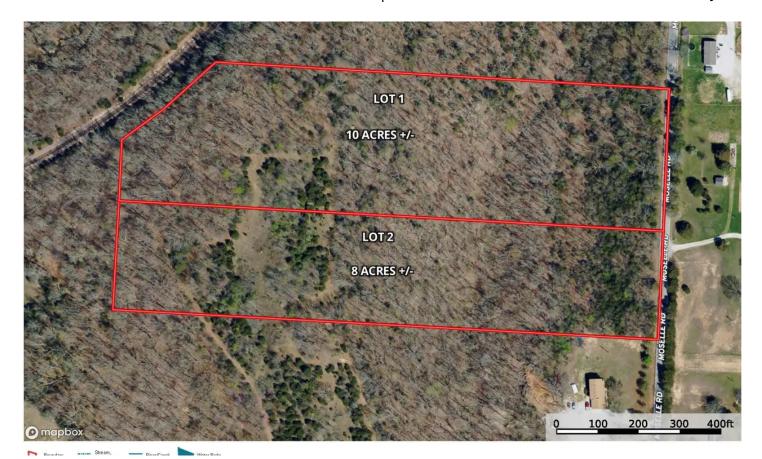

# **Satellite Map**

### **SUMMARY**

**Address** 

Moselle Road lot 2

City, State Zip

Union, MO 63084

County

Franklin County

Турє

Hunting Land, Recreational Land

Latitude / Longitude

38.3711 / -90.9107

Taxes (Annually)

151

**Dwelling Square Feet** 

O

Acreage

8.110

Price

\$59,900

**Property Website** 

https://livingthedreamland.com/property/moselle-road-8-franklin-missouri/53366/