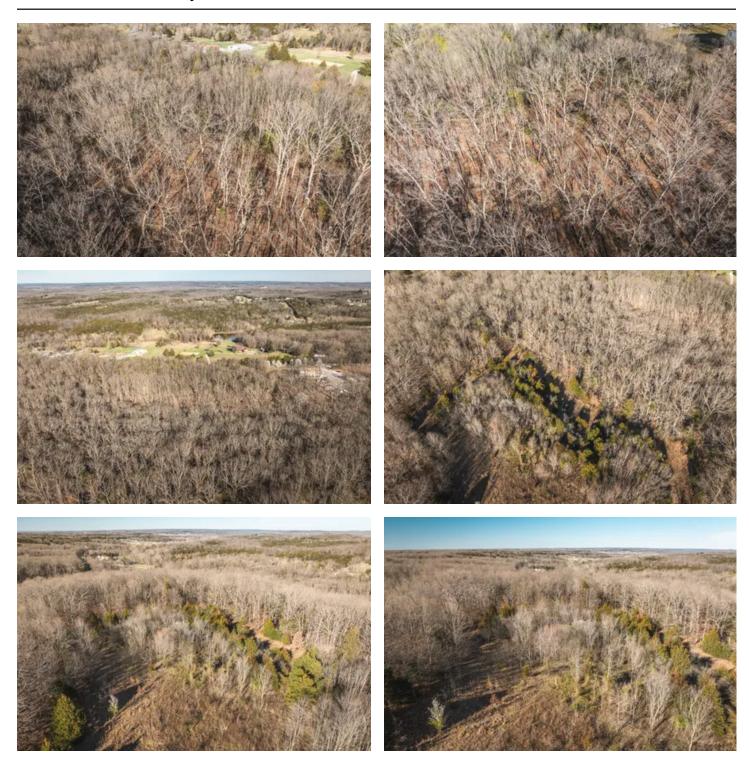

### **PROPERTY DESCRIPTION**

Prime Franklin County property could be the perfect spot to build your barndominium or hunt big Tom turkeys! You really need to get out and walk this property to see all of the features of this property, such as the creek, an old pasture and railroad tracks. There are no restrictions on this land and there is plenty of privacy. Your drive time to St. Louis is less than an hour, and only about 8 minutes away from St. Clair. This will be offered in 8 acres, 10 acres or all 18 acres. There are no signs, please schedule an appointment to view the property.