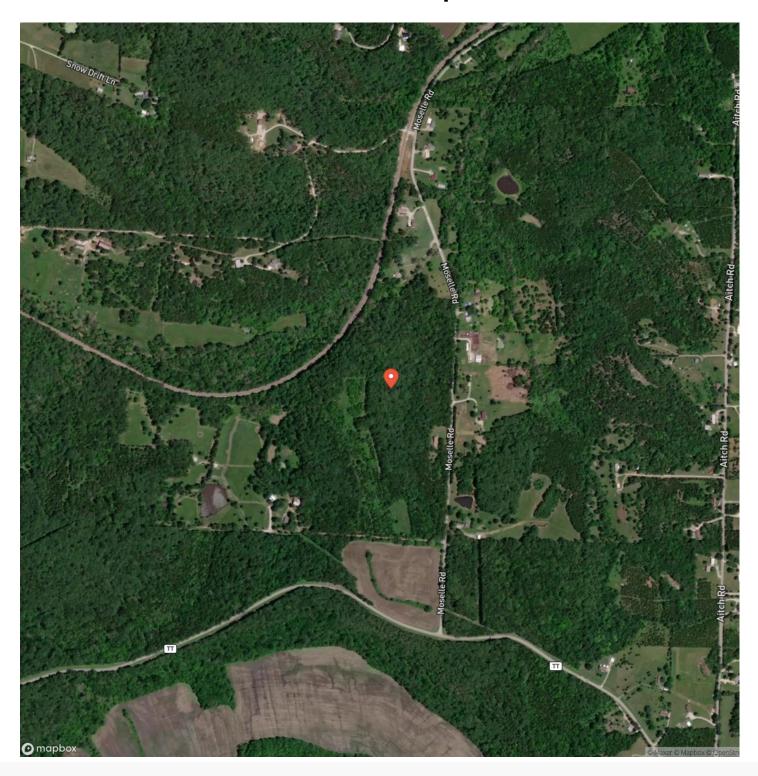

https://livingthedreamland.com/property/moselle-road-8-franklin-missouri/53366/









### Moselle Road 8 Union, MO / Franklin County

### **PROPERTY DESCRIPTION**

Prime Franklin County property could be the perfect spot to build your barndominium or hunt big Tom turkeys! You really need to get out and walk this property to see all of the features of this property, such as the creek, an old pasture and railroad tracks. There are no restrictions on this land and there is plenty of privacy. Your drive time to St. Louis is less than an hour, and only about 8 minutes away from St. Clair. This will be offered in 8 acres, 10 acres or all 18 acres. There are no signs, please schedule an appointment to view the property.







# **Locator Map**





# **Locator Map**





# **Satellite Map**





# LISTING REPRESENTATIVE For more information contact:



Representative

John Echele

Mobile

(636) 288-7569

Emai

john@livingthedreamland.com

**Address** 

City / State / Zip

Washington, MO 63090

| <u>NOTES</u> |  |  |
|--------------|--|--|
|              |  |  |
|              |  |  |
|              |  |  |
|              |  |  |
|              |  |  |
|              |  |  |
|              |  |  |
|              |  |  |
|              |  |  |
|              |  |  |
|              |  |  |
|              |  |  |
|              |  |  |
|              |  |  |
|              |  |  |



| NOTES |   |
|-------|---|
|       |   |
|       | — |
|       |   |
|       |   |
|       |   |
|       |   |
|       |   |
|       |   |
|       |   |
|       | _ |
|       | _ |
|       | _ |
|