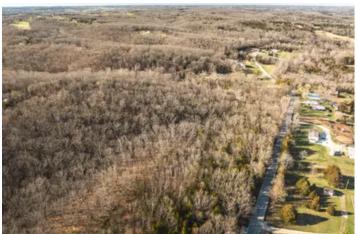

### **PROPERTY DESCRIPTION**

Prime Franklin County property could be the perfect spot to build your barndominium or hunt big Tom turkeys! You really need to get out and walk this property to see all of the features of this property, such as the creek, an old pasture and railroad tracks. There are no restrictions on this land and there is plenty of privacy. Your drive time to St. Louis is less than an hour, and only about 8 minutes away from St. Clair. This will be offered in 8 acres, 10 acres or all 18 acres. There are no signs, please schedule an appointment to view the property.