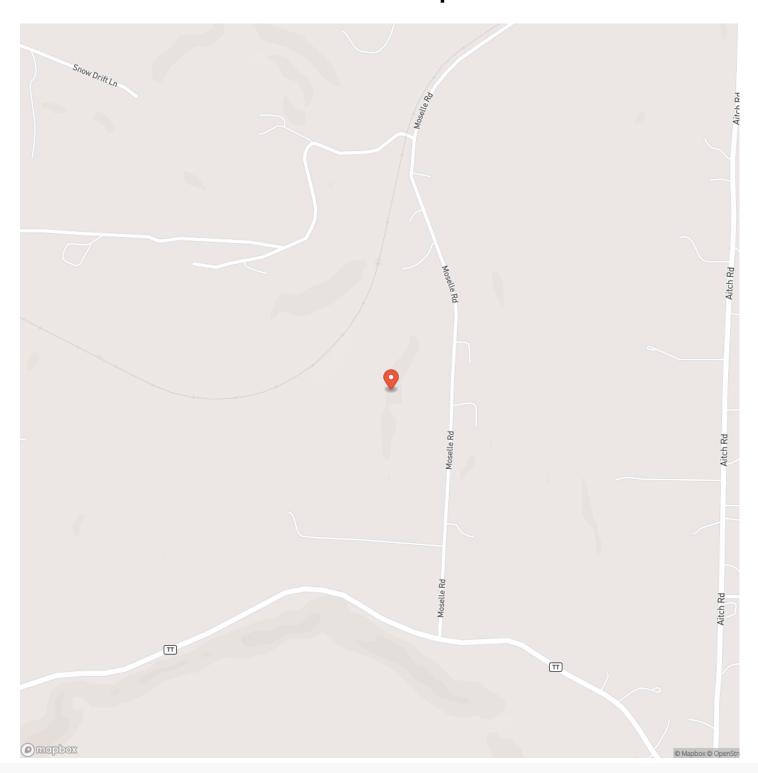

8.110

Price

\$59,900

**Property Website** 

https://livingthedreamland.com/property/moselle-road-8-franklin-missouri/53366/









### Moselle Road 8 Union, MO / Franklin County

### **PROPERTY DESCRIPTION**

Prime Franklin County property could be the perfect spot to build your barndominium or hunt big Tom turkeys! You really need to get out and walk this property to see all of the features of this property, such as the creek, an old pasture and railroad tracks. There are no restrictions on this land and there is plenty of privacy. Your drive time to St. Louis is less than an hour, and only about 8 minutes away from St. Clair. This will be offered in 8 acres, 10 acres or all 18 acres. There are no signs, please schedule an appointment to view the property.







# **Locator Map**





# **Locator Map**





# **Satellite Map**





# LISTING REPRESENTATIVE For more information contact:



Representative

John Echele

Mobile

(636) 288-7569

Emai

john@livingthedreamland.com

**Address** 

City / State / Zip

Washington, MO 63090

| <u>NOTES</u> |  |  |
|--------------|--|--|
|              |  |  |
|              |  |  |
|              |  |  |
|              |  |  |
|              |  |  |
|              |  |  |
|              |  |  |
|              |  |  |
|              |  |  |
|              |  |  |
|              |  |  |
|              |  |  |
|              |  |  |
|              |  |  |
|              |  |  |



| NOTES |   |
|-------|---|
|       |   |
|       | — |
|       |   |
|       |   |
|       |   |
|       |   |
|       |   |
|       |   |
|       |