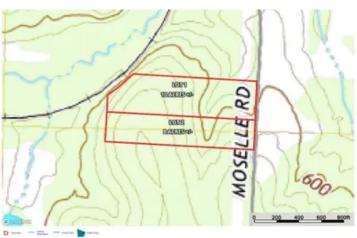

Moselle Road 8 Moselle Road Union, MO 63084

\$59,900 8.110± Acres Franklin County









### Moselle Road 8 Union, MO / Franklin County

### **SUMMARY**

**Address** 

Moselle Road lot 2

City, State Zip

Union, MO 63084

County

Franklin County

Турє

Hunting Land, Recreational Land

Latitude / Longitude

38.3711 / -90.9107

Taxes (Annually)

151

**Dwelling Square Feet** 

O

Acreage

8.110

Price

\$59,900

**Property Website** 

https://livingthedreamland.com/property/moselle-road-8-franklin-missouri/53366/









### Moselle Road 8 Union, MO / Franklin County

### **PROPERTY DESCRIPTION**

Prime Franklin County property could be the perfect spot to build your barndominium or hunt big Tom turkeys! You really need to get out and walk this property to see all of the features of this property, such as the creek, an old pasture and railroad tracks. There are no restric