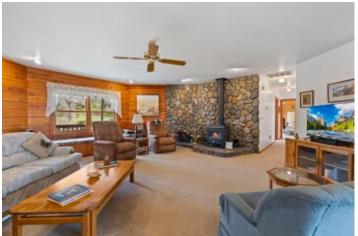

### **PROPERTY DESCRIPTION**

Secluded Log home in Lambert Lake Estates! A long-paved driveway leads you to this three bedroom, two bath log home, with incredible panoramic sunset views. Sitting on almost 10 acres, this approx. 2210 sq ft. single level home is ready to move into. Custom wood accents, dining and sitting rooms. A beautiful wood burning fireplace along and home generator ensures cozy country living during all weather conditions. Home is also plumbed for central vac system. Multiple areas for additional shops, gardens and ADU units. Quiet country living or a family compound, this property has it all. Approx. 12 minutes from downtown Sonora, shopping, quick and easy Highway 108 access. Approx. 25 minutes from Dodge Ridge Ski Resort and all the outdoor activities the Sierra Nevada Mountains have to offer!

### Property Highlights:

- Lambert Lake Estates
- Beautiful Log Home
- 9.83 Acres
- · Amazing views and sunsets
- Secluded
- Privacy
- Private paved driveway to county road
- Oversized garage
- Paved RV space
- Close to skiing, fishing, hunting and everything the Sierra Nevada's have to offer.