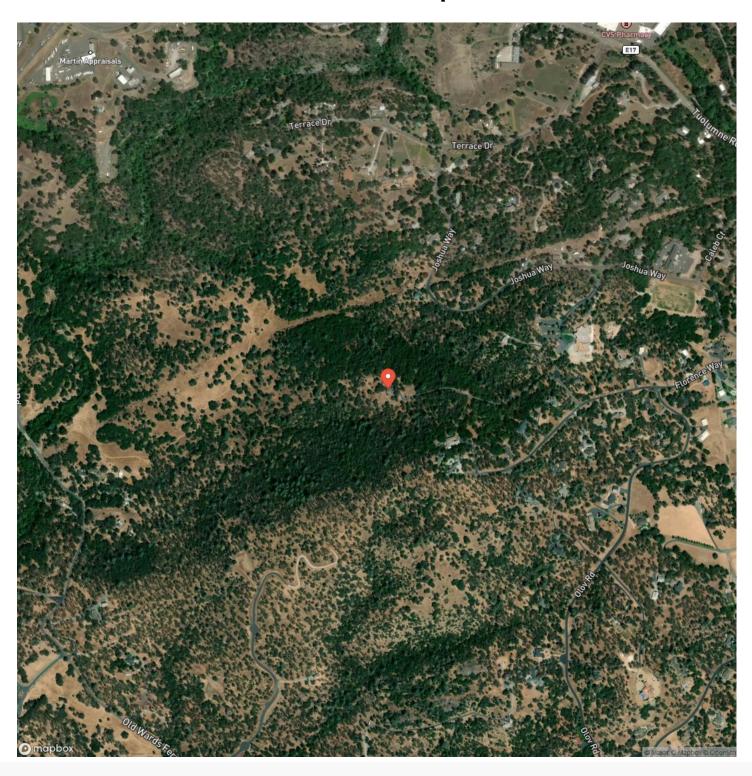

plumbed for central vac system. Multiple areas for additional shops, gardens and ADU units. Quiet country living or a family compound, this property has it all. Approx. 12 minutes from downtown Sonora, shopping, quick and easy Highway 108 access. Approx. 25 minutes from Dodge Ridge Ski Resort and all the outdoor activities the Sierra Nevada Mountains have to offer!

### Property Highlights:

- Lambert Lake Estates
- Beautiful Log Home
- 9.83 Acres
- · Amazing views and sunsets
- Secluded
- Privacy
- Private paved driveway to county road
- Oversized garage
- Paved RV space
- Close to skiing, fishing, hunting and everything the Sierra Nevada's have to offer.

















# **Locator Map**





# **MORE INFO ONLINE:**

# **Locator Map**





## **MORE INFO ONLINE:**

# **Satellite Map**





# LISTING REPRESENTATIVE For more information contact:



Representative

Dan Durnall

Mobile

(209) 770-7204

**Email** 

dandurnall@gmail.com

**Address** 

City / State / Zip

Vacaville, CA 95688

| NOTES |  |  |
|-------|--|--|
|       |  |  |
|       |  |  |
|       |  |  |
|       |  |  |
|       |  |  |
|       |  |  |
|       |  |  |
|       |  |  |
|       |  |  |
|       |  |  |
|       |  |  |
|       |  |  |
|       |  |  |



| <u>NOTES</u> |  |
|--------------|--|
|              |  |
|              |  |
|              |  |
|              |  |
|              |  |
|              |  |
|              |  |
|              |  |
|              |  |
|              |  |
|              |  |
|              |  |
|              |  |
|              |  |
|              |  |
|