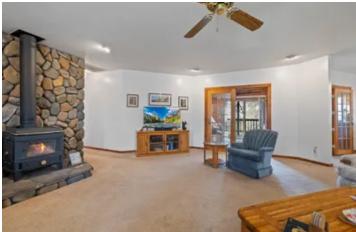

### **PROPERTY DESCRIPTION**

Secluded Log home in Lambert Lake Estates! A long-paved driveway leads you to this three bedroom, two bath log home, with incredible panoramic sunset views. Sitting on almost 10 acres, this approx. 2210 sq ft. single level home is ready to move into. Custom wood accents, dining and sitting rooms. A beautiful wood burning fireplace along and home generator ensures cozy country living during all weather conditions. Home is also plumbed for central vac system. Multiple areas for additional shops, gardens and ADU units. Quiet country living or a family compound, this property has it all. Approx. 12 minutes from downtown Sonora, shopping, quick and easy Highway 108 access. Approx. 25 minutes from Dodge Ridge Ski Resort and all the outdoor activities the Sierra Nevada Mountains have to offer!

### Property Highlights:

- Lambert Lake Estates
- Beautiful Log Home
- 9.83 Acres
- · Amazing views and sunsets
- Secluded
- Privacy
- Private paved driveway to county road
- Oversized garage
- Paved RV space
- Close to skiing, fishing, hunting and everything the Sierra Nevada's have to offer.