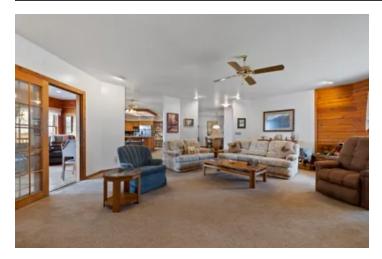

### **PROPERTY DESCRIPTION**

Secluded Log home in Lambert Lake Estates! A long-paved driveway leads you to this three bedroom, two bath log home, with incredible panoramic sunset views. Sitting on almost 10 acres, this approx. 2210 sq ft. single level home is ready to move into. Custom wood accents, dining and sitting rooms. A beautiful wood burning fireplace along and home generator ensures cozy country living during all weather conditions. Home is also plumbed for central vac system. Multiple areas for additional shops, gardens and ADU units. Quiet country living or a family compound, this property has it all. Approx. 12 minutes from downtown Sonora, shopping, quick and easy Highway 108 access. Approx. 25 minutes from Dodge Ridge Ski Resort and all the outdoor activities the Sierra Nevada Mountains have to offer!