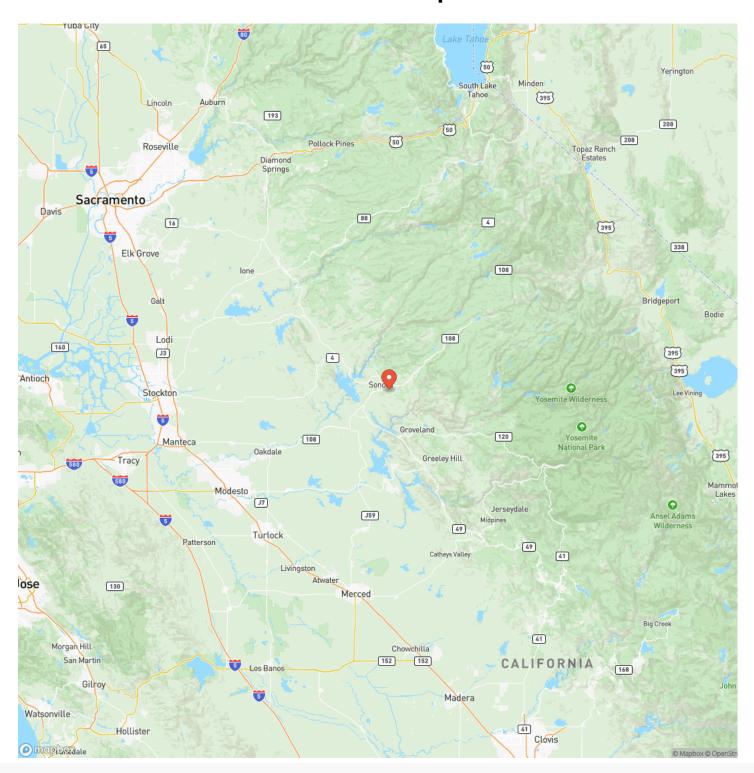

living during all weather conditions. Home is also plumbed for central vac system. Multiple areas for additional shops, gardens and ADU units. Quiet country living or a family compound, this property has it all. Approx. 12 minutes from downtown Sonora, shopping, quick and easy Highway 108 access. Approx. 25 minutes from Dodge Ridge Ski Resort and all the outdoor activities the Sierra Nevada Mountains have to offer!

### Property Highlights:

- Lambert Lake Estates
- Beautiful Log Home
- 9.83 Acres
- · Amazing views and sunsets
- Secluded
- Privacy
- Private paved driveway to county road
- Oversized garage
- Paved RV space
- Close to skiing, fishing, hunting and everything the Sierra Nevada's have to offer.

















# **Locator Map**





# **MORE INFO ONLINE:**

# **Locator Map**





## **MORE INFO ONLINE:**

# **Satellite Map**





# LISTING REPRESENTATIVE For more information contact:



Representative

Dan Durnall

Mobile

(209) 770-7204

**Email** 

dandurnall@gmail.com

**Address** 

City / State / Zip

Vacaville, CA 95688

| NOTES |  |  |
|-------|--|--|
|       |  |  |
|       |  |  |
|       |  |  |
|       |  |  |
|       |  |  |
|       |  |  |
|       |  |  |
|       |  |  |
|       |  |  |
|       |  |  |
|       |  |  |
|       |  |  |
|       |  |  |



| <u>NOTES</u> |  |
|--------------|--|
|              |  |
|              |  |
|              |  |
|              |  |
|              |  |
|              |  |
|              |  |
|              |  |
|              |  |
|              |  |
|              |  |
|              |  |
|              |  |
|