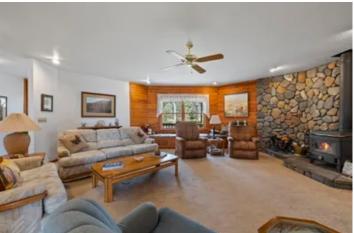

### **PROPERTY DESCRIPTION**

Secluded Log home in Lambert Lake Estates! A long-paved driveway leads you to this three bedroom, two bath log home, with incredible panoramic sunset views. Sitting on almost 10 acres, this approx. 2210 sq ft. single level home is ready to move into. Custom wood accents, dining and sitting rooms. A beautiful wood burning fireplace along and home generator ensures cozy country living during all weather conditions. Home is also plumbed for central vac system. Multiple areas for additional shops, gardens and ADU units. Quiet country living or a family compound, this property has it all. Approx. 12 minutes from downtown Sonora, shopping, quick and easy Highway 108 access. Approx. 25 minutes from Dodge Ridge Ski Resort and all the outdoor activities the Sierra Nevada Mountains have to offer!

### Property Highlights:

- Lambert Lake Estates
- Beautiful Log Home
- 9.83 Acres
- · Amazing views and sunsets
- Secluded
- Privacy
- Private paved driveway to county road
- Oversized garage
- Paved RV space
- Close to skiing, fishing, hunting and everything the Sierra Nevada's have to offer.