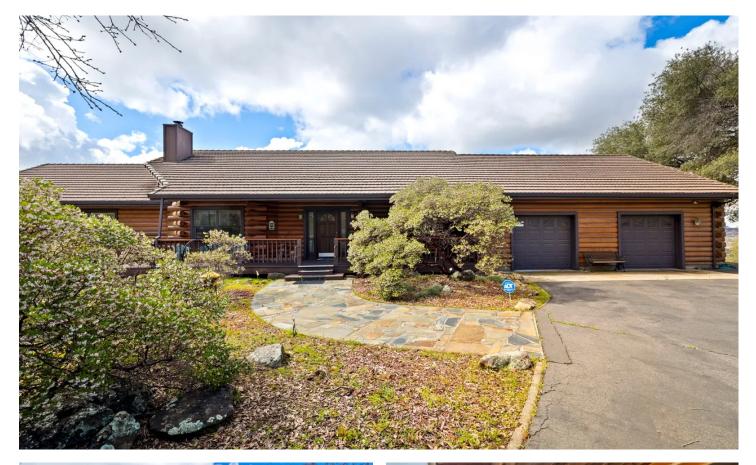

Lambert Vista 13656 Mark Trail Sonora, CA 95370 \$799,000 9.830± Acres Tuolumne County

### **PROPERTY DESCRIPTION**

Secluded Log home in Lambert Lake Estates! A long-paved driveway leads you to this three bedroom, two bath log home, with incredible panoramic sunset views. Sitting on almost 10 acres, this approx. 2210 sq ft. single level home is ready to move into. Custom wood accents, dining and sitting rooms. A beautiful wood burning fireplace along and home generator ensures cozy country living during all weather conditions. Home is also plumbed for central vac system. Multiple areas for additional shops, gardens and ADU units. Quiet country living or a family compound, this property has it all. Approx. 12 minutes from downtown Sonora, shopping, quick and easy Highway 108 access. Approx. 25 minutes from Dodge Ridge Ski Resort and all the outdoor activities the Sierra Nevada Mountains have to offer!

### Property Highlights:

- Lambert Lake Estates
- Beautiful Log Home
- 9.83 Acres
- · Amazing views and sunsets
- Secluded
- Privacy
- Private paved driveway to county road
- Oversized garage
- Paved RV space
- Close to skiing, fishing, hunting and everything the Sierra Nevada's have to offer.