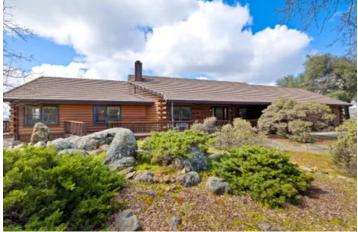

### **PROPERTY DESCRIPTION**

Secluded Log home in Lambert Lake Estates! A long-paved driveway leads you to this three bedroom, two bath log home, with incredible panoramic sunset views. Sitting on almost 10 acres, this approx. 2210 sq ft. single level home is ready to move into. Custom wood accents, dining and sitting rooms. A beautiful wood burning fireplace along and home generator ensures cozy country living during all weather conditions. Home is also plumbed for central vac system. Multiple areas for additional shops, gardens and ADU units. Quiet country living or a family compound, this property has it all. Approx. 12 minutes from downtown Sonora, shopping, quick and easy Highway 108 access. Approx. 25 minutes from Dodge Ridge Ski Resort and all the outdoor activities the Sierra Nevada Mountains have to offer!

### Property Highlights:

- Lambert Lake Estates
- Beautiful Log Home
- 9.83 Acres
- · Amazing views and sunsets
- Secluded
- Privacy
- Private paved driveway to county road
- Oversized garage
- Paved RV space
- Close to skiing, fishing, hunting and everything the Sierra Nevada's have to offer.