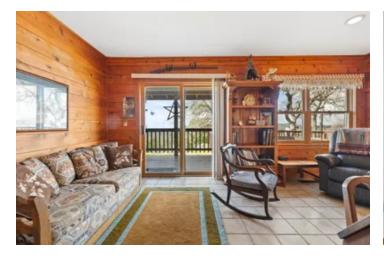

### **PROPERTY DESCRIPTION**

Secluded Log home in Lambert Lake Estates! A long-paved driveway leads you to this three bedroom, two bath log home, with incredible panoramic sunset views. Sitting on almost 10 acres, this approx. 2210 sq ft. single level home is ready to move into. Custom wood accents, dining and sitting rooms. A beautiful wood burning fireplace along and home generator ensures cozy country living during all weather conditions. Home is also plumbed for central vac system. Multiple areas for additional shops, gardens and ADU units. Quiet country living or a family compound, this property has it all. Approx. 12 minutes from downtown Sonora, shopping, quick and easy Highway 108 access. Approx. 25 minutes from Dodge Ridge Ski Resort and all the outdoor activities the Sierra Nevada Mountains have to offer!