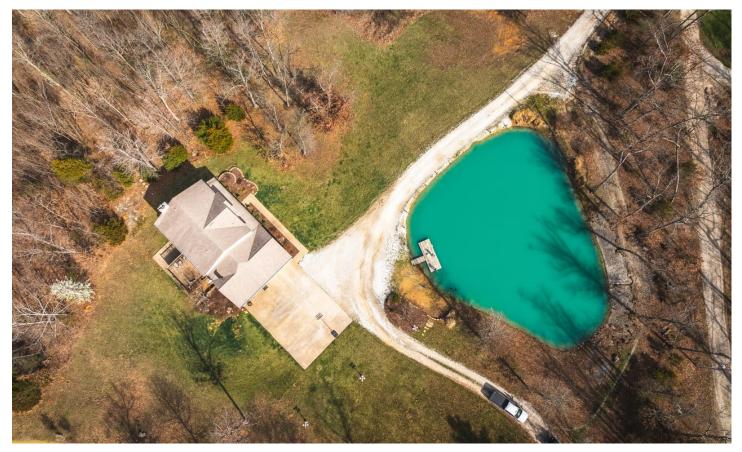

### **PROPERTY DESCRIPTION**

A real hidden gem in Unincorporated St Charles County, Missouri. 5bed 3bath home with the room for a growing family in the Wentzville school district. Has a partially finished walkout basement. Main floor laundry oversized garage, a large kitchen family room area for those gatherings with friends and family. Property has a chicken coop, two metal buildings one with a big shop area, possible living areas in both plus two ponds to enjoy on 9 acres with some woods to explore. Come take a look today.