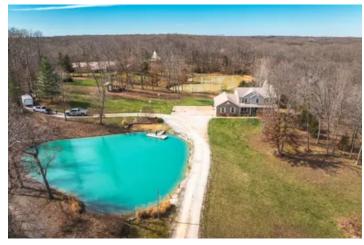

### **PROPERTY DESCRIPTION**

A real hidden gem in Unincorporated St Charles County, Missouri. 5bed 3bath home with the room for a growing family in the Wentzville school district. Has a partially finished walkout basement. Main floor laundry oversized garage, a large kitchen family room area for those gatherings with friends and family. Property has a chicken coop, two metal buildings one with a big shop area, possible living areas in both plus two ponds to enjoy on 9 acres with some woods to explore. Come take a look today.