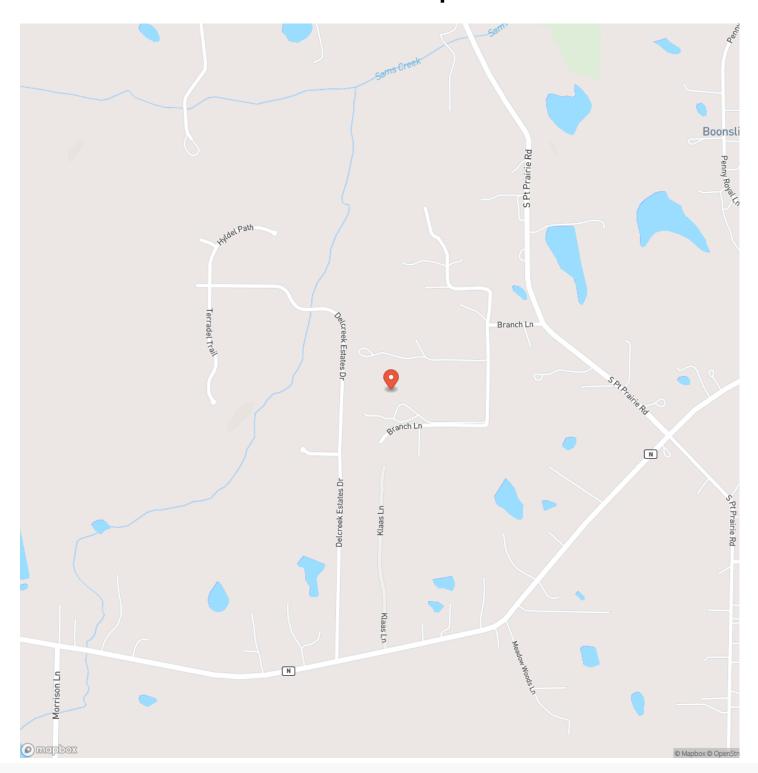

\$724,900

## **Property Website**

https://livingthedreamland.com/property/branch-lane-9-st-charles-missouri/53285/









# Branch Lane 9 Wentzville, MO / St. Charles County

### **PROPERTY DESCRIPTION**

A real hidden gem in Unincorporated St Charles County, Missouri. 5bed 3bath home with the room for a growing family in the Wentzville school district. Has a partially finished walkout basement. Main floor laundry oversized garage, a large kitchen family room area for those gatherings with friends and family. Property has a chicken coop, two metal buildings one with a big shop area, possible living areas in both plus two ponds to enjoy on 9 acres with some woods to explore. Come take a look today.



# Branch Lane 9 Wentzville, MO / St. Charles County















# **Locator Map**





# **Locator Map**





# **Satellite Map**





# Branch Lane 9 Wentzville, MO / St. Charles County

# LISTING REPRESENTATIVE For more information contact:



# Representative

Jeff Murphy

### Mobile

(636) 887-5455

### **Email**

landdealermurphy@gmail.com

#### **Address**

100 Chesterfield Parkway

# City / State / Zip

Chesterfield, MO 63005

| <u>NOTES</u> |      |      |  |
|--------------|------|------|--|
|              |      |      |  |
|              |      |      |  |
|              |      |      |  |
|              | <br> | <br> |  |
|              |      |      |  |
|              |      |      |  |
|              |      |      |  |
|              |      |      |  |
|              |      |      |  |
|              |      |      |  |
|              |      |      |  |
|