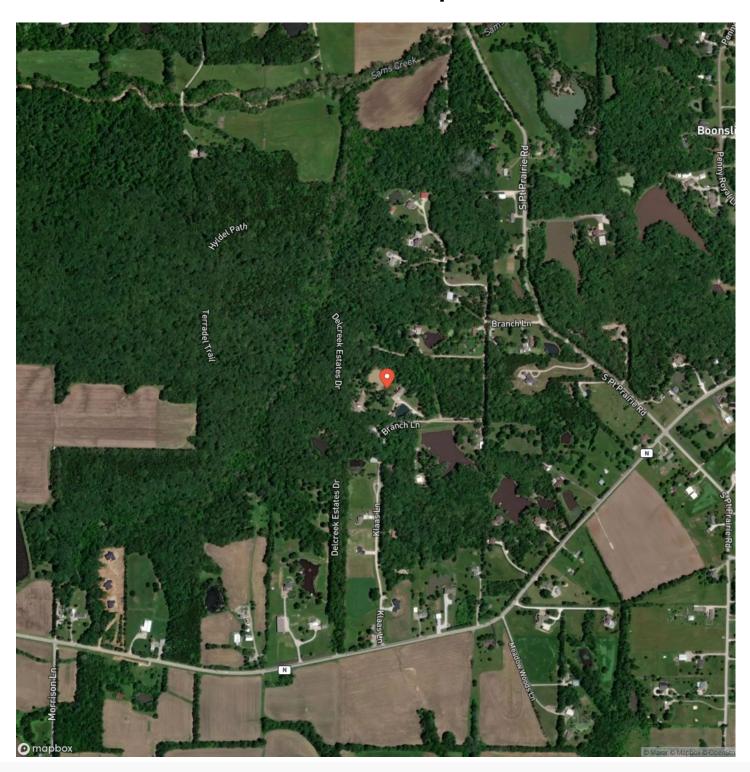

ngthedreamland.com/property/branch-lane-9-st-charles-missouri/53285/









# Branch Lane 9 Wentzville, MO / St. Charles County

### **PROPERTY DESCRIPTION**

A real hidden gem in Unincorporated St Charles County, Missouri. 5bed 3bath home with the room for a growing family in the Wentzville school district. Has a partially finished walkout basement. Main floor laundry oversized garage, a large kitchen family room area for those gatherings with friends and family. Property has a chicken coop, two metal buildings one with a big shop area, possible living areas in both plus two ponds to enjoy on 9 acres with some woods to explore. Come take a look today.



# Branch Lane 9 Wentzville, MO / St. Charles County















# **Locator Map**





# **Locator Map**





# **Satellite Map**





# Branch Lane 9 Wentzville, MO / St. Charles County

# LISTING REPRESENTATIVE For more information contact:



# Representative

Jeff Murphy

### Mobile

(636) 887-5455

### **Email**

landdealermurphy@gmail.com

#### **Address**

100 Chesterfield Parkway

# City / State / Zip

Chesterfield, MO 63005

| <u>NOTES</u> |      |      |  |
|--------------|------|------|--|
|              |      |      |  |
|              |      |      |  |
|              |      |      |  |
|              | <br> | <br> |  |
|              |      |      |  |
|              |      |      |  |
|              |      |      |  |
|              |      |      |  |
|              |      |      |  |
|              |      |      |  |
|              |      |      |  |
|              |      |      |  |
|              |