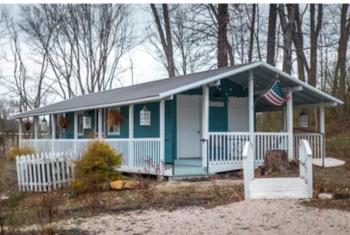

#### **PROPERTY DESCRIPTION**

This income producing property has a lot to offer and sits on just under 6ac. It is currently being used for weddings and an Airbnb rental. The newly built cottage has a partial wrap around deck so you can sit and enjoy the view below which includes a creek. The large level lot is perfect for hosting events with 4 electrical hook-ups so you can have plenty of lighting or whatever else you need for an event, a band, DJ, etc. A trail will lead you up to the overflow parking where there are RV hook-ups and 2 storage containers. There are a total of 5 RV hook-ups on the property which could be used for renting out as well. All of this is located just 5min from Cape Girardeau, MO.