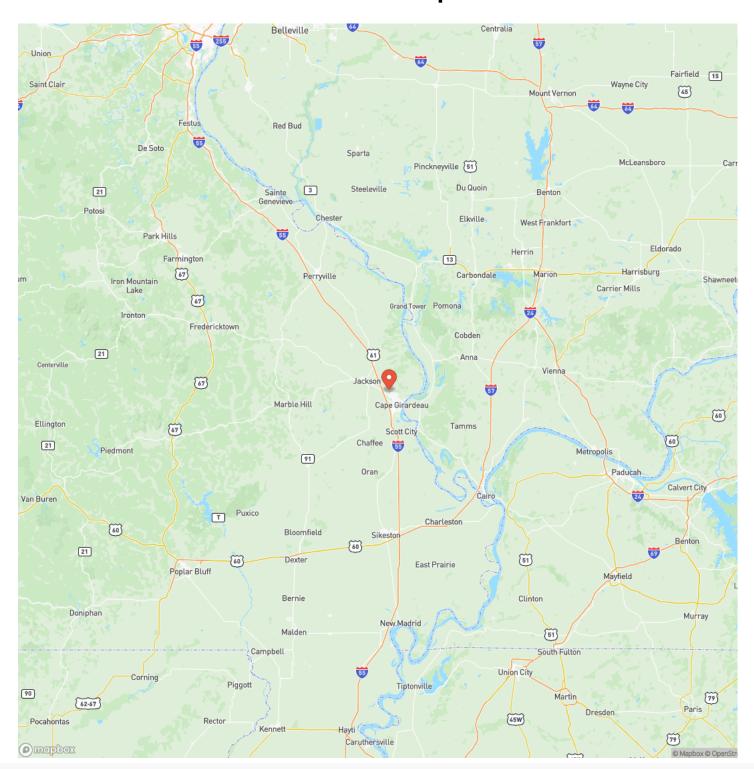

income producing property has a lot to offer and sits on just under 6ac. It is currently being used for weddings and an Airbnb rental. The newly built cottage has a partial wrap around deck so you can sit and enjoy the view below which includes a creek. The large level lot is perfect for hosting events with 4 electrical hook-ups so you can have plenty of lighting or whatever else you need for an event, a band, DJ, etc. A trail will lead you up to the overflow parking where there are RV hook-ups and 2 storage containers. There are a total of 5 RV hook-ups on the property which could be used for renting out as well. All of this is located just 5min from Cape Girardeau, MO.



## Boutin Drive Cape Girardeau, MO / Cape Girardeau County















# **Locator Map**





# **Locator Map**





# **Satellite Map**





## **Boutin Drive**

## Cape Girardeau, MO / Cape Girardeau County

# LISTING REPRESENTATIVE For more information contact:



Representative

**Geoff Myers** 

Mobile

(573) 382-6544

**Email** 

geoff@livingthedreamland.com

**Address** 

6485 N Service Road

City / State / Zip

Leasburg, MO 65535

| NOTES |  |  |  |
|-------|--|--|--|
|       |  |  |  |
|       |  |  |  |
|       |  |  |  |
|       |  |  |  |
|       |  |  |  |
|       |  |  |  |
|       |  |  |  |
|       |  |  |  |
|       |  |  |  |
|       |  |  |  |
|       |  |  |  |
|       |  |  |  |
|       |  |  |  |



| NOTES |   |
|-------|---|
|       |   |
|       | — |
|       |   |
|       |   |
|       |   |
|       |   |
|       |   |
|       |   |
|       |   |
|       | _ |
|       | _ |