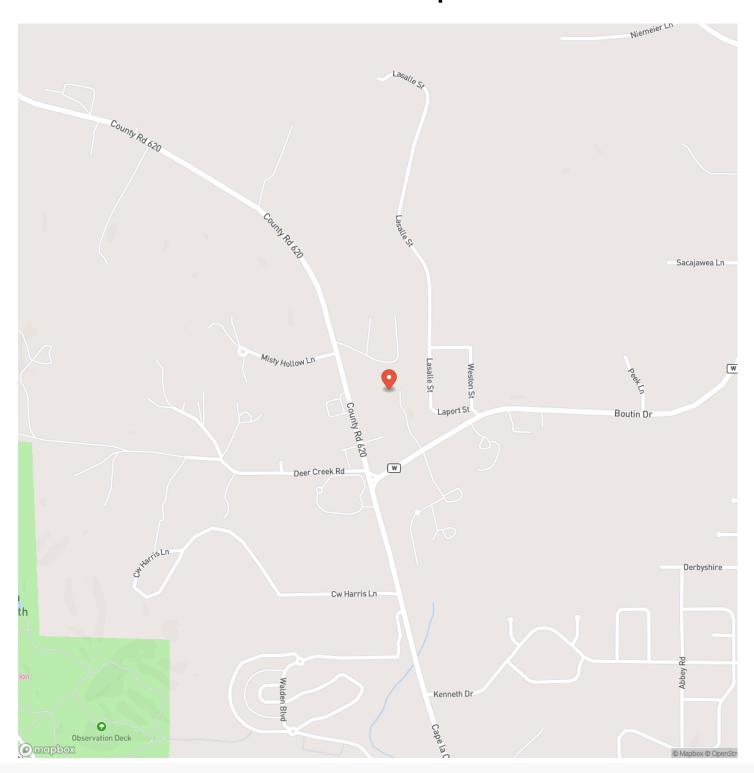

RTY DESCRIPTION**

This income producing property has a lot to offer and sits on just under 6ac. It is currently being used for weddings and an Airbnb rental. The newly built cottage has a partial wrap around deck so you can sit and enjoy the view below which includes a creek. The large level lot is perfect for hosting events with 4 electrical hook-ups so you can have plenty of lighting or whatever else you need for an event, a band, DJ, etc. A trail will lead you up to the overflow parking where there are RV hook-ups and 2 storage containers. There are a total of 5 RV hook-ups on the property which could be used for renting out as well. All of this is located just 5min from Cape Girardeau, MO.



## Boutin Drive Cape Girardeau, MO / Cape Girardeau County















# **Locator Map**





# **Locator Map**





# **Satellite Map**





## **Boutin Drive**

## Cape Girardeau, MO / Cape Girardeau County

# LISTING REPRESENTATIVE For more information contact:



Representative

**Geoff Myers** 

Mobile

(573) 382-6544

**Email** 

geoff@livingthedreamland.com

**Address** 

6485 N Service Road

City / State / Zip

Leasburg, MO 65535

| NOTES |  |  |  |
|-------|--|--|--|
|       |  |  |  |
|       |  |  |  |
|       |  |  |  |
|       |  |  |  |
|       |  |  |  |
|       |  |  |  |
|       |  |  |  |
|       |  |  |  |
|       |  |  |  |
|       |  |  |  |
|       |  |  |  |
|       |  |  |  |
|       |  |  |  |



| NOTES |   |
|-------|---|
|       |   |
|       | — |
|       |   |
|       |   |
|       |   |
|       |   |
|       |   |
|       |   |
|       |   |
|