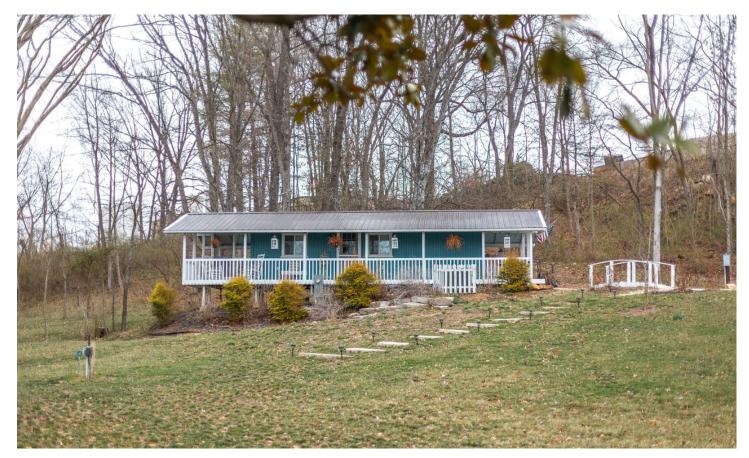

#### **PROPERTY DESCRIPTION**

This income producing property has a lot to offer and sits on just under 6ac. It is currently being used for weddings and an Airbnb rental. The newly built cottage has a partial wrap around deck so you can sit and enjoy the view below which includes a creek. The large level lot is perfect for hosting events with 4 electrical hook-ups so you can have plenty of lighting or whatever else you need for an event, a band, DJ, etc. A trail will lead you up to the overflow parking where there are RV hook-ups and 2 storage containers. There are a total of 5 RV hook-ups on the property which could be used for renting out as well. All of this is located just 5min from Cape Girardeau, MO.