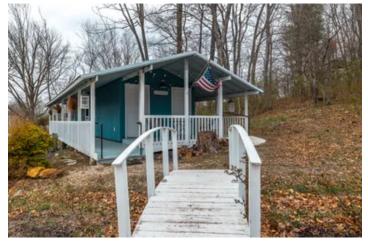

#### **PROPERTY DESCRIPTION**

This income producing property has a lot to offer and sits on just under 6ac. It is currently being used for weddings and an Airbnb rental. The newly built cottage has a partial wrap around deck so you can sit and enjoy the view below which includes a creek. The large level lot is perfect for hosting events with 4 electrical hook-ups so you can have plenty of lighting or whatever else you need for an event, a band, DJ, etc. A trail will lead you up to the overflow parking where there are RV hook-ups and 2 storage containers. There are a total of 5 RV hook-ups on the property which could be used for renting out as well. All of this is located just 5min from Cape Girardeau, MO.