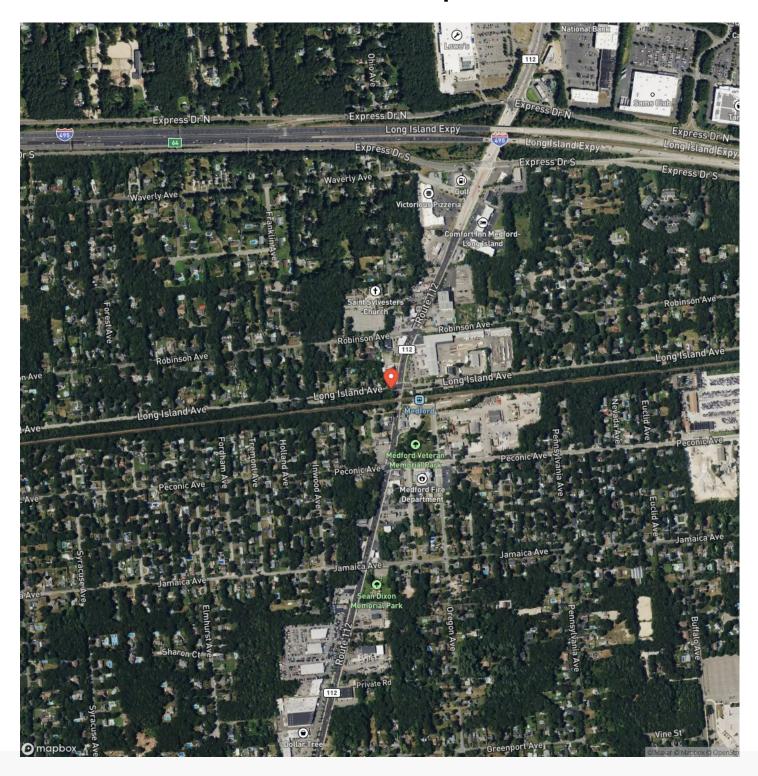

RTY DESCRIPTION**

47.08 acres beneath the "Payne Cliffs" located 2 miles from Interstate 5 in Southern Oregon. You can be in Ashland or Medford in less than 15 minutes. Property has a Gated Entry, paved road to the driveway with Power and Natural Gas available. Home site and septic is approved with an 80 GPM well - 24 GPM Artesian! Property has abundant wildlife with elk, deer, and wild turkey. Eagles have a nest in the cliffs. This is an exceptional view property in a great location ready to build your Dream Home. The adjacent property is also for sale, giving an opportunity for a multi-family set up (MLS listing #220180810).

PRIVATE FINANCING AVAILABLE!!

(With large down payment and qualified buyer)

















## **Locator Map**





## **Locator Map**





# **Satellite Map**





#### 631 Cliffside Dr Medford, OR / Jackson County

# LISTING REPRESENTATIVE For more information contact:



#### Representative

Tom Damon

#### Mobile

(541) 944-2344

#### **Email**

Tom@landandwildlife.com

#### **Address**

2389 Terri Drive

#### City / State / Zip

Medford, OR 97504

| <u>NOTES</u> |  |  |  |
|--------------|--|--|--|
|              |  |  |  |
|              |  |  |  |
|              |  |  |  |
|              |  |  |  |
|              |  |  |  |
|              |  |  |  |
|              |  |  |  |
|              |  |  |  |
|              |  |  |  |
|              |  |  |  |
|              |  |  |  |
|              |  |  |  |
|              |  |  |  |
|              |  |  |  |
|              |  |  |  |
|              |  |  |  |
|              |  |  |  |
|