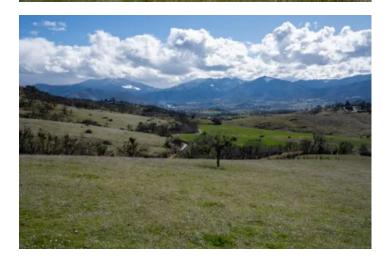

#### **PROPERTY DESCRIPTION**

47.08 acres beneath the "Payne Cliffs" located 2 miles from Interstate 5 in Southern Oregon. You can be in Ashland or Medford in less than 15 minutes. Property has a Gated Entry, paved road to the driveway with Power and Natural Gas available. Home site and septic is approved with an 80 GPM well - 24 GPM Artesian! Property has abundant wildlife with elk, deer, and wild turkey. Eagles have a nest in the cliffs. This is an exceptional view property in a great location ready to build your Dream Home. The adjacent property is also for sale, giving an opportunity for a multi-family set up (MLS listing #220180810).