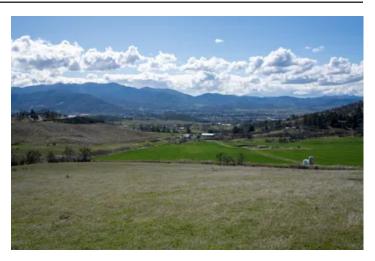

#### **PROPERTY DESCRIPTION**

47.08 acres beneath the "Payne Cliffs" located 2 miles from Interstate 5 in Southern Oregon. You can be in Ashland or Medford in less than 15 minutes. Property has a Gated Entry, paved road to the driveway with Power and Natural Gas available. Home site and septic is approved with an 80 GPM well - 24 GPM Artesian! Property has abundant wildlife with elk, deer, and wild turkey. Eagles have a nest in the cliffs. This is an exceptional view property in a great location ready to build your Dream Home. The adjacent property is also for sale, giving an opportunity for a multi-family set up (MLS listing #220180810).