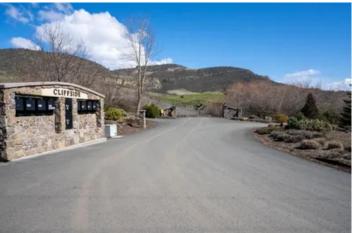

#### **PROPERTY DESCRIPTION**

47.08 acres beneath the "Payne Cliffs" located 2 miles from Interstate 5 in Southern Oregon. You can be in Ashland or Medford in less than 15 minutes. Property has a Gated Entry, paved road to the driveway with Power and Natural Gas available. Home site and septic is approved with an 80 GPM well - 24 GPM Artesian! Property has abundant wildlife with elk, deer, and wild turkey. Eagles have a nest in the cliffs. This is an exceptional view property in a great location ready to build your Dream Home. The adjacent property is also for sale, giving an opportunity for a multi-family set up (MLS listing #220180810).