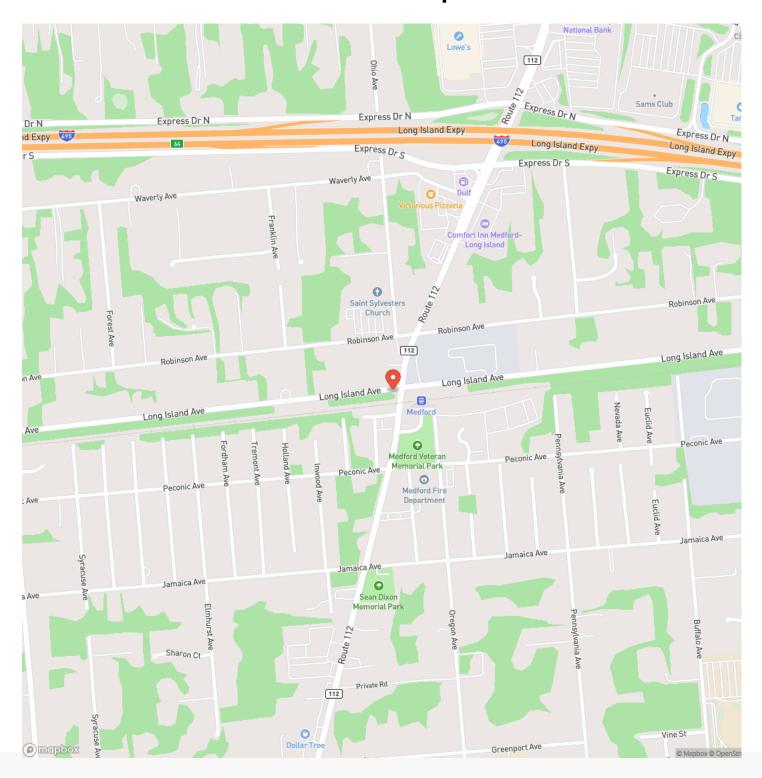

ide Dr Medford, OR / Jackson County

#### **PROPERTY DESCRIPTION**

47.08 acres beneath the "Payne Cliffs" located 2 miles from Interstate 5 in Southern Oregon. You can be in Ashland or Medford in less than 15 minutes. Property has a Gated Entry, paved road to the driveway with Power and Natural Gas available. Home site and septic is approved with an 80 GPM well - 24 GPM Artesian! Property has abundant wildlife with elk, deer, and wild turkey. Eagles have a nest in the cliffs. This is an exceptional view property in a great location ready to build your Dream Home. The adjacent property is also for sale, giving an opportunity for a multi-family set up (MLS listing #220180810).

PRIVATE FINANCING AVAILABLE!!

(With large down payment and qualified buyer)

















## **Locator Map**





## **Locator Map**





# **Satellite Map**





#### 631 Cliffside Dr Medford, OR / Jackson County

# LISTING REPRESENTATIVE For more information contact:



#### Representative

Tom Damon

#### Mobile

(541) 944-2344

#### **Email**

Tom@landandwildlife.com

#### **Address**

2389 Terri Drive

#### City / State / Zip

Medford, OR 97504

| <u>NOTES</u> |  |  |  |
|--------------|--|--|--|
|              |  |  |  |
|              |  |  |  |
|              |  |  |  |
|              |  |  |  |
|              |  |  |  |
|              |  |  |  |
|              |  |  |  |
|              |  |  |  |
|              |  |  |  |
|              |  |  |  |
|              |  |  |  |
|              |  |  |  |
|              |  |  |  |
|              |  |  |  |
|              |  |  |  |
|