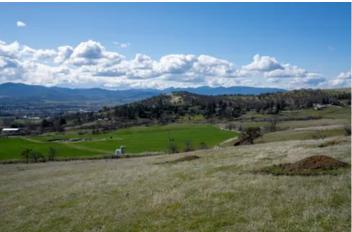

#### **PROPERTY DESCRIPTION**

47.08 acres beneath the "Payne Cliffs" located 2 miles from Interstate 5 in Southern Oregon. You can be in Ashland or Medford in less than 15 minutes. Property has a Gated Entry, paved road to the driveway with Power and Natural Gas available. Home site and septic is approved with an 80 GPM well - 24 GPM Artesian! Property has abundant wildlife with elk, deer, and wild turkey. Eagles have a nest in the cliffs. This is an exceptional view property in a great location ready to build your Dream Home. The adjacent property is also for sale, giving an opportunity for a multi-family set up (MLS listing #220180810).