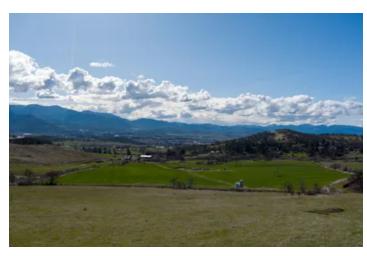

#### **PROPERTY DESCRIPTION**

47.08 acres beneath the "Payne Cliffs" located 2 miles from Interstate 5 in Southern Oregon. You can be in Ashland or Medford in less than 15 minutes. Property has a Gated Entry, paved road to the driveway with Power and Natural Gas available. Home site and septic is approved with an 80 GPM well - 24 GPM Artesian! Property has abundant wildlife with elk, deer, and wild turkey. Eagles have a nest in the cliffs. This is an exceptional view property in a great location ready to build your Dream Home. The adjacent property is also for sale, giving an opportunity for a multi-family set up (MLS listing #220180810).