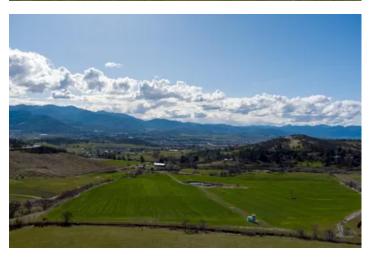

#### **PROPERTY DESCRIPTION**

47.08 acres beneath the "Payne Cliffs" located 2 miles from Interstate 5 in Southern Oregon. You can be in Ashland or Medford in less than 15 minutes. Property has a Gated Entry, paved road to the driveway with Power and Natural Gas available. Home site and septic is approved with an 80 GPM well - 24 GPM Artesian! Property has abundant wildlife with elk, deer, and wild turkey. Eagles have a nest in the cliffs. This is an exceptional view property in a great location ready to build your Dream Home. The adjacent property is also for sale, giving an opportunity for a multi-family set up (MLS listing #220180810).