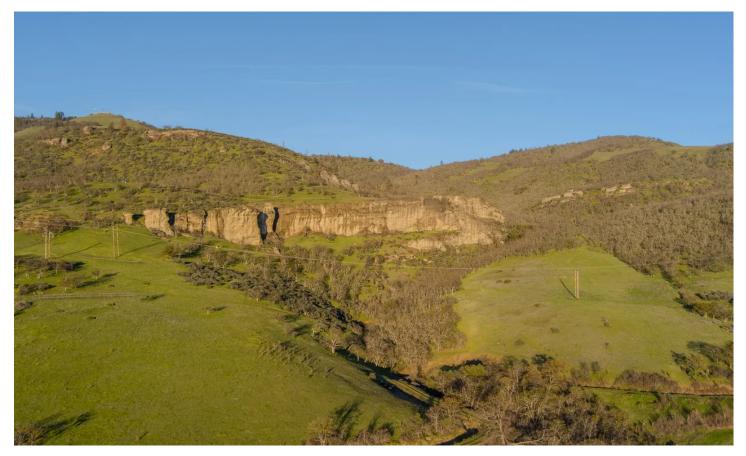

#### **PROPERTY DESCRIPTION**

47.08 acres beneath the "Payne Cliffs" located 2 miles from Interstate 5 in Southern Oregon. You can be in Ashland or Medford in less than 15 minutes. Property has a Gated Entry, paved road to the driveway with Power and Natural Gas available. Home site and septic is approved with an 80 GPM well - 24 GPM Artesian! Property has abundant wildlife with elk, deer, and wild turkey. Eagles have a nest in the cliffs. This is an exceptional view property in a great location ready to build your Dream Home. The adjacent property is also for sale, giving an opportunity for a multi-family set up (MLS listing #220180810).