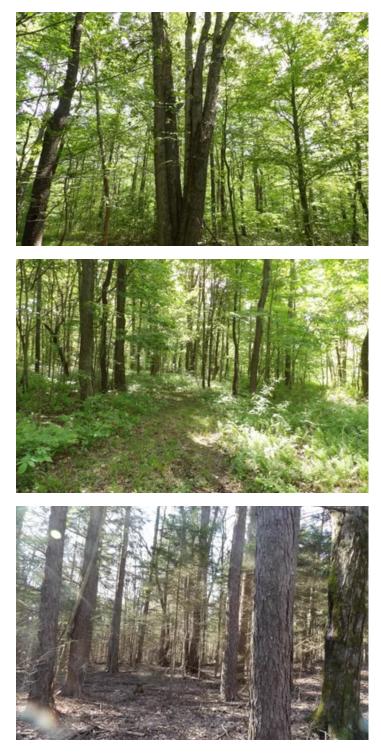

#### **PROPERTY DESCRIPTION**

The Muzzy Hill area south of Panama in the southwest region of Chautauqua County has had a long tradition and history for outdoor pursuit. This property consists of a total of 43 acres combined from portions of two existing parcels. 3 acres easy access on the road gives a considerable 200 feet of frontage, is 660 feet deep and is then coupled to an additional 40 totally wooded acres.

This property is ideal for hunting, hiking, ATV or your other outdoor activities. Whitetail, turkey and other small game hunters tell many campfire stories about their past adventures here. This property is nearly entirely wooded with maple, ash, black cherry and some oak. It is flat to gently sloped and easy to walk and stalk. A small, gentle stream cuts through the center.

The 40-acre portion is rectangular in shape and sits quietly off Muzzy Hill Road and within 660 feet. Additionally, 1000s of acres of NY State Lands are around the corner within 2500 feet. Panama Rocks, Peek N Peak, Lakes Chautauqua and Erie and Chautauqua itself are also all within reach.