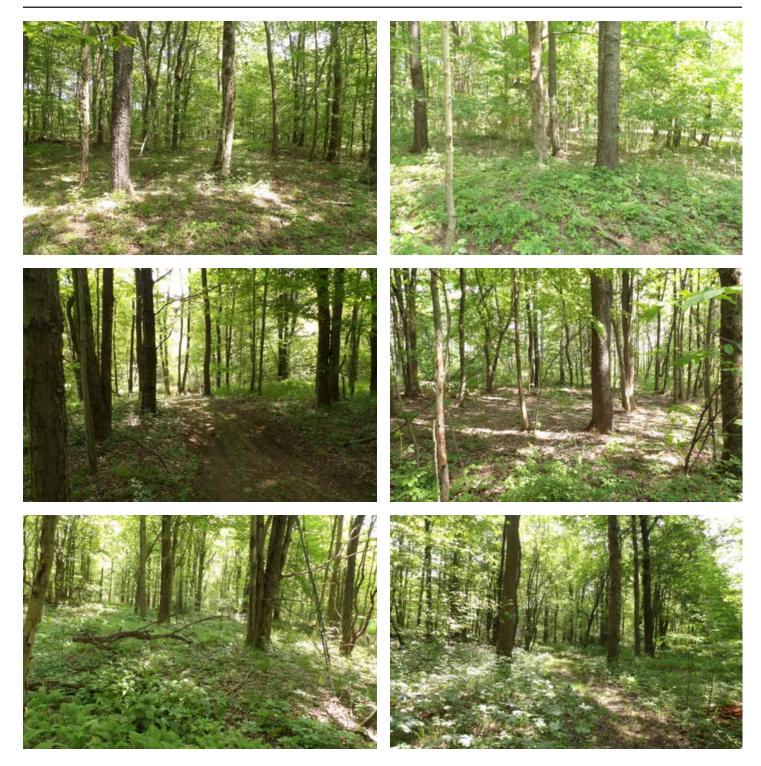

#### **PROPERTY DESCRIPTION**

The Muzzy Hill area south of Panama in the southwest region of Chautauqua County has had a long tradition and history for outdoor pursuit. This property consists of a total of 43 acres combined from portions of two existing parcels. 3 acres easy access on the road gives a considerable 200 feet of frontage, is 660 feet deep and is then coupled to an additional 40 totally wooded acres.

This property is ideal for hunting, hiking, ATV or your other outdoor activities. Whitetail, turkey and other small game hunters tell many campfire stories about their past adventures here. This property is nearly entirely wooded with maple, ash, black cherry and some oak. It is flat to gently sloped and easy to walk and stalk. A small, gentle stream cuts through the center.

The 40-acre portion is rectangular in shape and sits quietly off Muzzy Hill Road and within 660 feet. Additionally, 1000s of acres of NY State Lands are around the corner within 2500 feet. Panama Rocks, Peek N Peak, Lakes Chautauqua and Erie and Chautauqua itself are also all within reach.