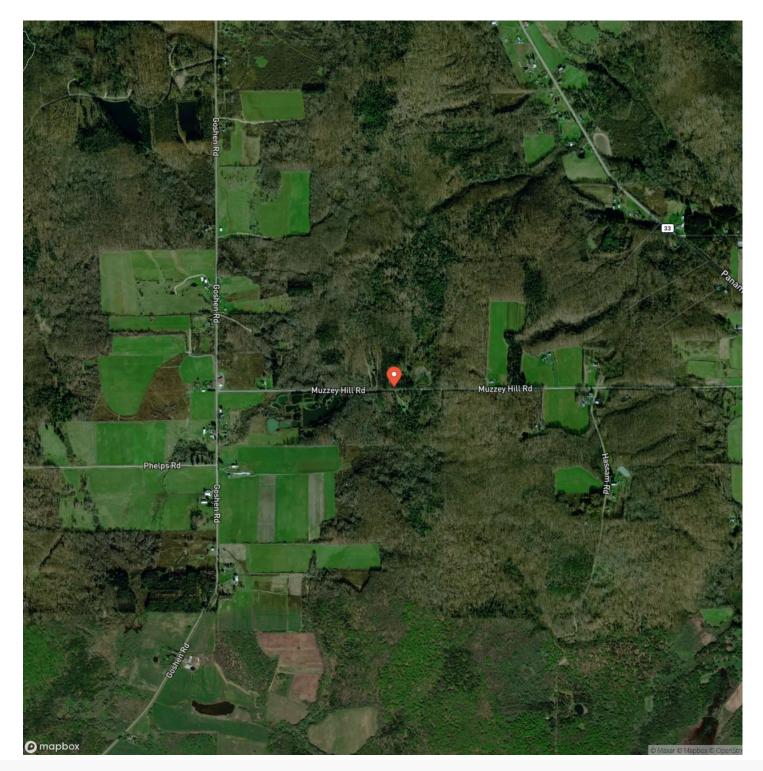

activities. Whitetail, turkey and other small game hunters tell many campfire stories about their past adventures here. This property is nearly entirely wooded with maple, ash, black cherry and some oak. It is flat to gently sloped and easy to walk and stalk. A small, gentle stream cuts through the center.

The 40-acre portion is rectangular in shape and sits quietly off Muzzy Hill Road and within 660 feet. Additionally, 1000s of acres of NY State Lands are around the corner within 2500 feet. Panama Rocks, Peek N Peak, Lakes Chautauqua and Erie and Chautauqua itself are also all within reach.



## **MORE INFO ONLINE:**

Ahhh! Panama Panama, NY / Chautauqua County





# **MORE INFO ONLINE:**







## **MORE INFO ONLINE:**

**Locator Map** 





## **MORE INFO ONLINE:**

# Satellite Map





## **MORE INFO ONLINE:**

#### LISTING REPRESENTATIVE For more information contact:



Representative

John Owens

**Mobile** (716) 664-0750

**Email** jowens@timberlandrealty.net

**Address** 1562 Swede Road

**City / State / Zip** Ashville, NY 14710

## <u>NOTES</u>



## **MORE INFO ONLINE:**

| NOTES |  |
|-------|--|
|       |  |
|       |  |
|       |  |
|       |  |
|       |  |
|       |  |
|       |  |
|       |  |
|       |  |
|       |  |
|       |  |
|       |  |
|       |  |
|       |  |
|       |  |
|       |  |
|       |  |
|       |  |
|       |  |
|       |  |
|       |  |
|       |  |
|       |  |
|       |  |
|       |  |
|       |  |
|       |  |
|       |  |
|       |  |
|       |  |
|       |  |
|       |  |
|       |  |
|       |  |
|       |  |
|       |  |
|