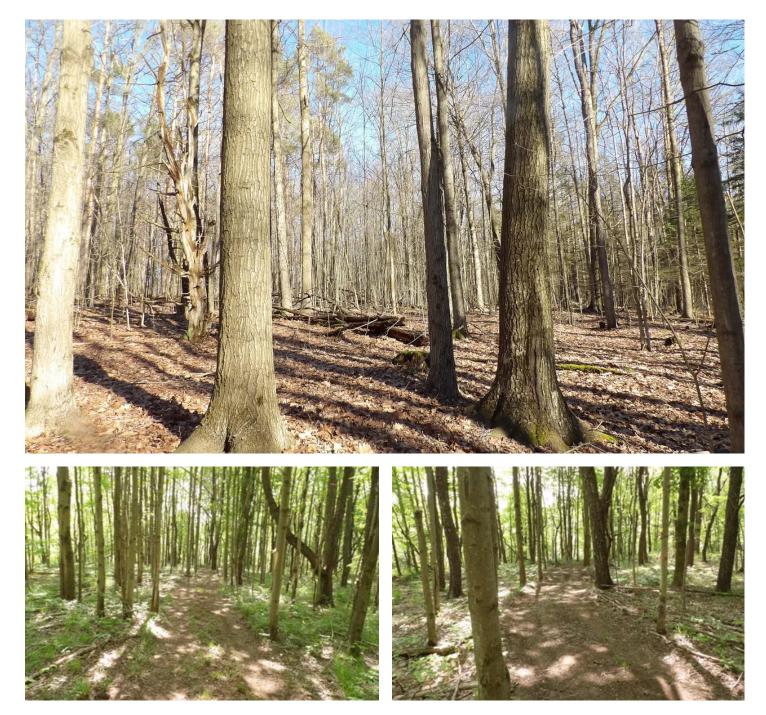

#### **PROPERTY DESCRIPTION**

The Muzzy Hill area south of Panama in the southwest region of Chautauqua County has had a long tradition and history for outdoor pursuit. This property consists of a total of 43 acres combined from portions of two existing parcels. 3 acres easy access on the road gives a considerable 200 feet of frontage, is 660 feet deep and is then coupled to an additional 40 totally wooded acres.

This property is ideal for hunting, hiking, ATV or your other outdoor activities. Whitetail, turkey and other small game hunters tell many campfire stories about their past adventures here. This property is nearly entirely wooded with maple, ash, black cherry and some oak. It is flat to gently sloped and easy to walk and stalk. A small, gentle stream cuts through the center.

The 40-acre portion is rectangular in shape and sits quietly off Muzzy Hill Road and within 660 feet. Additionally, 1000s of acres of NY State Lands are around the corner within 2500 feet. Panama Rocks, Peek N Peak, Lakes Chautauqua and Erie and Chautauqua itself are also all within reach.