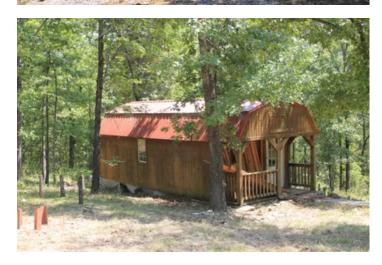

### **PROPERTY DESCRIPTION**

Welcome to your own private Ozark retreat! Nestled on 36 acres of pristine land, this property includes a charming 10x20 cabin shell, providing the perfect canvas for your rustic getaway dreams. Perched atop a majestic 30-foot-tall bluff, complete with an overhang shelter, you'll enjoy breathtaking views of the surrounding landscape. Venture down to the 1-acre cleared pasture that just needs one small fence repair made to be ready for livestock, or explore the 1/2 acre food plot that is centrally located to draw in those big bucks. A meandering wet weather creek that flows off the bluff as a waterfall adds to the natural allure of the property, while mixed hardwoods, including numerous white oaks, offer both beauty and potential income. With a diverse age structure of timber, from young saplings to majestic mature trees, this land is truly a nature lover's paradise. Convenience meets tranquility with a rural water tap already on-site, and electric available via easement. Located just 4 miles from blacktop US Highway 412 down a county maintained gravel road, accessibility is never an issue. This property is less than 15 minutes from Huntsville and just over an hour from Springdale. This haven is not just a property; it's a lifestyle. Embrace the serenity of rural living while enjoying the abundant wildlife, including deer, turkey, and bear, making this area their home. Don't miss the opportunity to own this slice of paradise. Here's your chance to be Living the Dream!