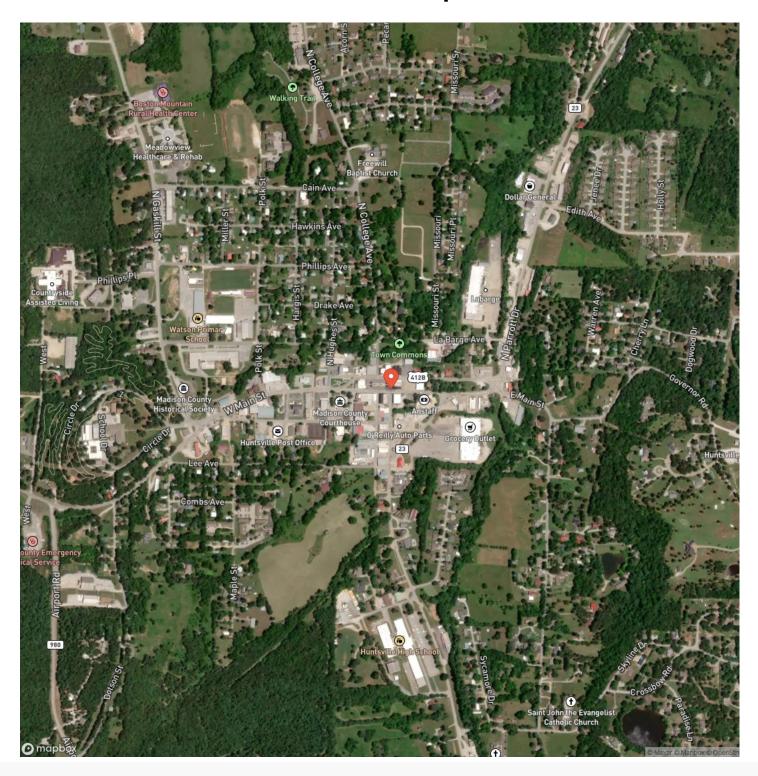

timber, from young saplings to majestic mature trees, this land is truly a nature lover's paradise. Convenience meets tranquility with a rural water tap already on-site, and electric available via easement. Located just 4 miles from blacktop US Highway 412 down a county maintained gravel road, accessibility is never an issue. This property is less than 15 minutes from Huntsville and just over an hour from Springdale. This haven is not just a property; it's a lifestyle. Embrace the serenity of rural living while enjoying the abundant wildlife, including deer, turkey, and bear, making this area their home. Don't miss the opportunity to own this slice of paradise. Here's your chance to be Living the Dream!

















## **Locator Map**





## **Locator Map**





# **Satellite Map**





# LISTING REPRESENTATIVE For more information contact:



### Representative

Ryan Harris

### Mobile

(405) 990-4889

### Office

(405) 990-4889

#### Email

ry an harr is @living the dream land. com

### Address

### City / State / Zip

Rogers, AR 72756

| <u>NOTES</u> |      |      |  |
|--------------|------|------|--|
|              |      |      |  |
|              |      |      |  |
|              |      |      |  |
|              | <br> | <br> |  |
|              |      |      |  |
|              |      |      |  |
|              |      |      |  |
|              |      |      |  |
|              |      |      |  |
|              |      |      |  |
|              |      |      |  |
|              |      |      |  |
|              |      |      |  |
|              |      |