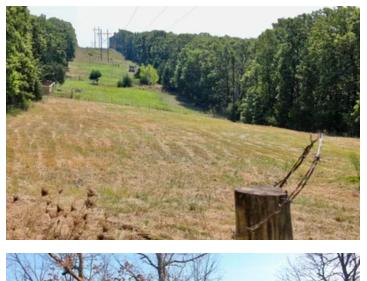

### **PROPERTY DESCRIPTION**

Welcome to your own private Ozark retreat! Nestled on 36 acres of pristine land, this property includes a charming 10x20 cabin shell, providing the perfect canvas for your rustic getaway dreams. Perched atop a majestic 30-foot-tall bluff, complete with an overhang shelter, you'll enjoy breathtaking views of the surrounding landscape. Venture down to the 1-acre cleared pasture that just needs one small fence repair made to be ready for livestock, or explore the 1/2 acre food plot that is centrally located to draw in those big bucks. A meandering wet weather creek that flows off the bluff as a waterfall adds to the natural allure of the property, while mixed hardwoods, including numerous white oaks, offer both beauty and potential income. With a diverse age structure of timber, from young saplings to majestic mature trees, this land is truly a nature lover's paradise. Convenience meets tranquility with a rural water tap already on-site, and electric available via easement. Located just 4 miles from blacktop US Highway 412 down a county maintained gravel road, accessibility is never an issue. This property is less than 15 minutes from Huntsville and just over an hour from Springdale. This haven is not just a property; it's a lifestyle. Embrace the serenity of rural living while enjoying the abundant wildlife, including deer, turkey, and bear, making this area their home. Don't miss the opportunity to own this slice of paradise. Here's your chance to be Living the Dream!