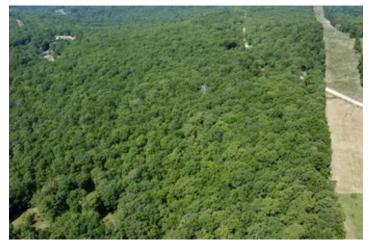

Ozark Bluff Top Paradise 6183 Madison 2340 Huntsville, AR 72740

\$175,000 36.430± Acres Madison County









### **SUMMARY**

**Address** 

6183 Madison 2340

City, State Zip

Huntsville, AR 72740

County

**Madison County** 

Type

Hunting Land, Recreational Land, Timberland

Latitude / Longitude

36.087412 / -93.73497

Acreage

36.430

Price

\$175,000

### **Property Website**

https://livingthedreamland.com/property/ozark-bluff-top-paradise-madison-arkansas/52948/









### **PROPERTY DESCRIPTION**

Welcome to your own private Ozark retreat! Nestled on 36 acres of pristine land, this property includes a charming 10x20 cabin shell, providing the perfect canvas for your rustic getaway dreams. Perched atop a majestic 30-foot-tall bluff, complete with an overhang shelter, you'll enjoy breathtaking views of the surrounding landscape. Venture down to the 1-acre cleared pasture that just ne