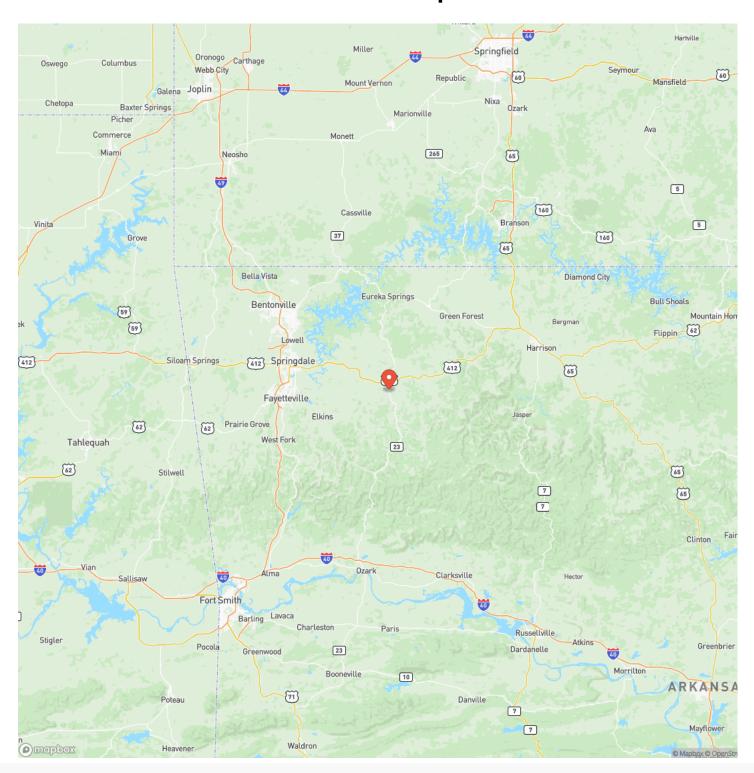

diverse age structure of timber, from young saplings to majestic mature trees, this land is truly a nature lover's paradise. Convenience meets tranquility with a rural water tap already on-site, and electric available via easement. Located just 4 miles from blacktop US Highway 412 down a county maintained gravel road, accessibility is never an issue. This property is less than 15 minutes from Huntsville and just over an hour from Springdale. This haven is not just a property; it's a lifestyle. Embrace the serenity of rural living while enjoying the abundant wildlife, including deer, turkey, and bear, making this area their home. Don't miss the opportunity to own this slice of paradise. Here's your chance to be Living the Dream!

















## **Locator Map**





## **Locator Map**





# **Satellite Map**





# LISTING REPRESENTATIVE For more information contact:



### Representative

Ryan Harris

### Mobile

(405) 990-4889

### Office

(405) 990-4889

#### Email

ry an harr is @living the dream land. com

### Address

### City / State / Zip

Rogers, AR 72756

| <u>NOTES</u> |      |      |  |
|--------------|------|------|--|
|              |      |      |  |
|              |      |      |  |
|              |      |      |  |
|              | <br> | <br> |  |
|              |      |      |  |
|              |      |      |  |
|              |      |      |  |
|              |      |      |  |
|              |      |      |  |
|              |      |      |  |
|              |      |      |  |
|              |      |      |  |
|              |      |      |  |
|