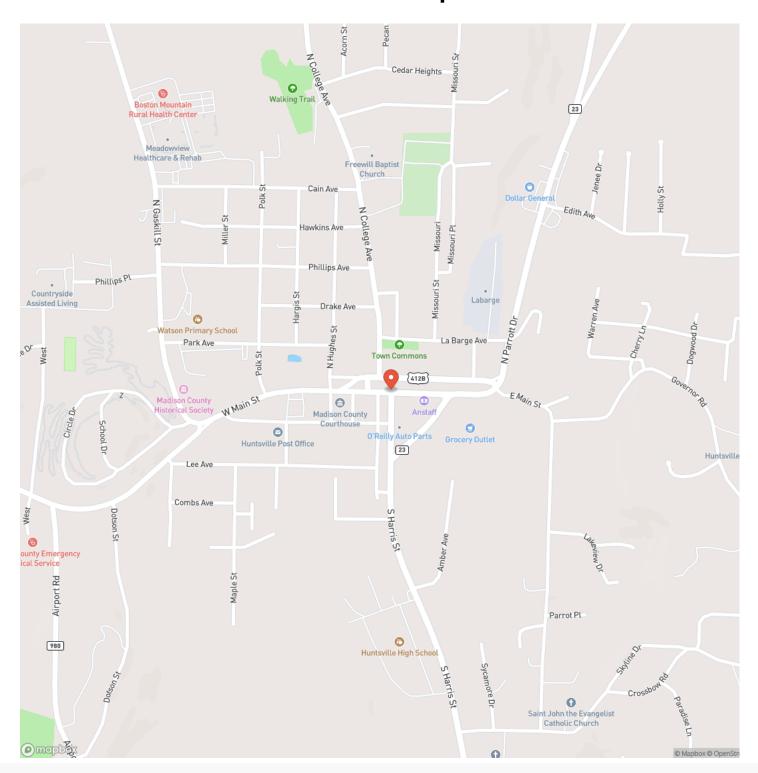

potential income. With a diverse age structure of timber, from young saplings to majestic mature trees, this land is truly a nature lover's paradise. Convenience meets tranquility with a rural water tap already on-site, and electric available via easement. Located just 4 miles from blacktop US Highway 412 down a county maintained gravel road, accessibility is never an issue. This property is less than 15 minutes from Huntsville and just over an hour from Springdale. This haven is not just a property; it's a lifestyle. Embrace the serenity of rural living while enjoying the abundant wildlife, including deer, turkey, and bear, making this area their home. Don't miss the opportunity to own this slice of paradise. Here's your chance to be Living the Dream!

















## **Locator Map**





## **Locator Map**





# **Satellite Map**





# LISTING REPRESENTATIVE For more information contact:



### Representative

Ryan Harris

### Mobile

(405) 990-4889

### Office

(405) 990-4889

#### Email

ry an harr is @living the dream land. com

### Address

### City / State / Zip

Rogers, AR 72756

| <u>NOTES</u> |      |      |  |
|--------------|------|------|--|
|              |      |      |  |
|              |      |      |  |
|              |      |      |  |
|              | <br> | <br> |  |
|              |      |      |  |
|              |      |      |  |
|              |      |      |  |
|              |      |      |  |
|              |      |      |  |
|              |      |      |  |
|              |      |      |  |
|              |      |      |  |
|