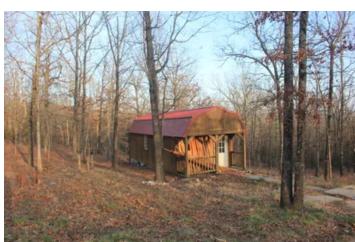

### **PROPERTY DESCRIPTION**

Welcome to your own private Ozark retreat! Nestled on 36 acres of pristine land, this property includes a charming 10x20 cabin shell, providing the perfect canvas for your rustic getaway dreams. Perched atop a majestic 30-foot-tall bluff, complete with an overhang shelter, you'll enjoy breathtaking views of the surrounding landscape. Venture down to the 1-acre cleared pasture that just needs one small fence repair made to be ready for livestock, or explore the 1/2 acre food plot that is centrally located to draw in those big bucks. A meandering wet weather creek that flows off the bluff as a waterfall adds to the natural allure of the property, while mixed hardwoods, including numerous white oaks, offer both beauty and potential income. With a diverse age structure of timber, from young saplings to majestic mature trees, this land is truly a nature lover's paradise. Convenience meets tranquility with a rural water tap already on-site, and electric available via easement. Located just 4 miles from blacktop US Highway 412 down a county maintained gravel road, accessibility is never an issue. This property is less than 15 minutes from Huntsville and just over an hour from Springdale. This haven is not just a property; it's a lifestyle. Embrace the serenity of rural living while enjoying the abundant wildlife, including deer, turkey, and bear, making this area their home. Don't miss the opportunity to own this slice of paradise. Here's your chance to be Living the Dream!