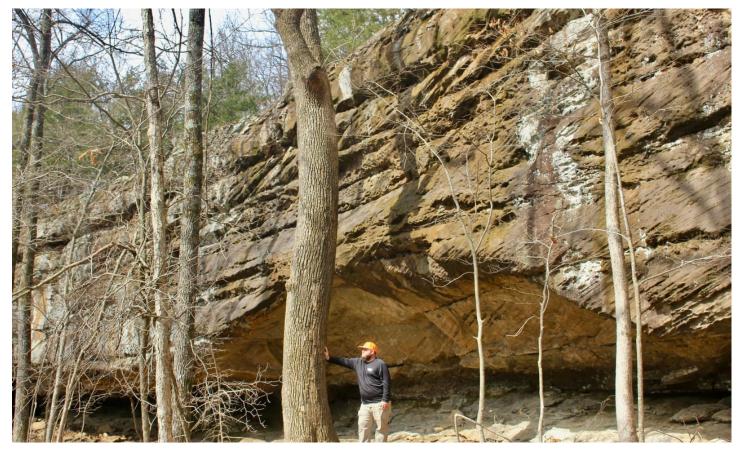

### **PROPERTY DESCRIPTION**

Welcome to your own private Ozark retreat! Nestled on 36 acres of pristine land, this property includes a charming 10x20 cabin shell, providing the perfect canvas for your rustic getaway dreams. Perched atop a majestic 30-foot-tall bluff, complete with an overhang shelter, you'll enjoy breathtaking views of the surrounding landscape. Venture down to the 1-acre cleared pasture that just needs one small fence repair made to be ready for livestock, or explore the 1/2 acre food plot that is centrally located to draw in those big bucks. A meandering wet weather creek that flows off the bluff as a waterfall adds to the natural allure of the property, while mixed hardwoods, including numerous white oaks, offer both beauty and potential income. With a diverse age structure of timber, from young saplings to majestic mature trees, this land is truly a nature lover's paradise. Convenience meets tranquility with a rural water tap already on-site, and electric available via easement. Located just 4 miles from blacktop US Highway 412 down a county maintained gravel road, accessibility is never an issue. This property is less than 15 minutes from Huntsville and just over an hour from Springdale. This haven is not just a property; it's a lifestyle. Embrace the serenity of rural living while enjoying the abundant wildlife, including deer, turkey, and bear, making this area their home. Don't miss the opportunity to own this slice of paradise. Here's your chance to be Living the Dream!