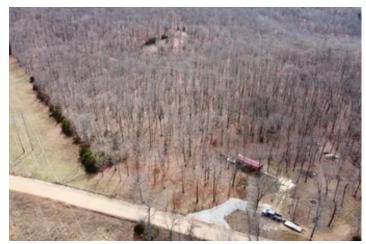

### **PROPERTY DESCRIPTION**

Welcome to your own private Ozark retreat! Nestled on 36 acres of pristine land, this property includes a charming 10x20 cabin shell, providing the perfect canvas for your rustic getaway dreams. Perched atop a majestic 30-foot-tall bluff, complete with an overhang shelter, you'll enjoy breathtaking views of the surrounding landscape. Venture down to the 1-acre cleared pasture that just needs one small fence repair made to be ready for livestock, or explore the 1/2 acre food plot that is centrally located to draw in those big bucks. A meandering wet weather creek that flows off the bluff as a waterfall adds to the natural allure of the property, while mixed hardwoods, including numerous white oaks, offer both beauty and potential income. With a diverse age structure of timber, from young saplings to majestic mature trees, this land is truly a nature lover's paradise. Convenience meets tranquility with a rural water tap already on-site, and electric available via easement. Located just 4 miles from blacktop US Highway 412 down a county maintained gravel road, accessibility is never an issue. This property is less than 15 minutes from Huntsville and just over an hour from Springdale. This haven is not just a property; it's a lifestyle. Embrace the serenity of rural living while enjoying the abundant wildlife, including deer, turkey, and bear, making this area their home. Don't miss the opportunity to own this slice of paradise. Here's your chance to be Living the Dream!