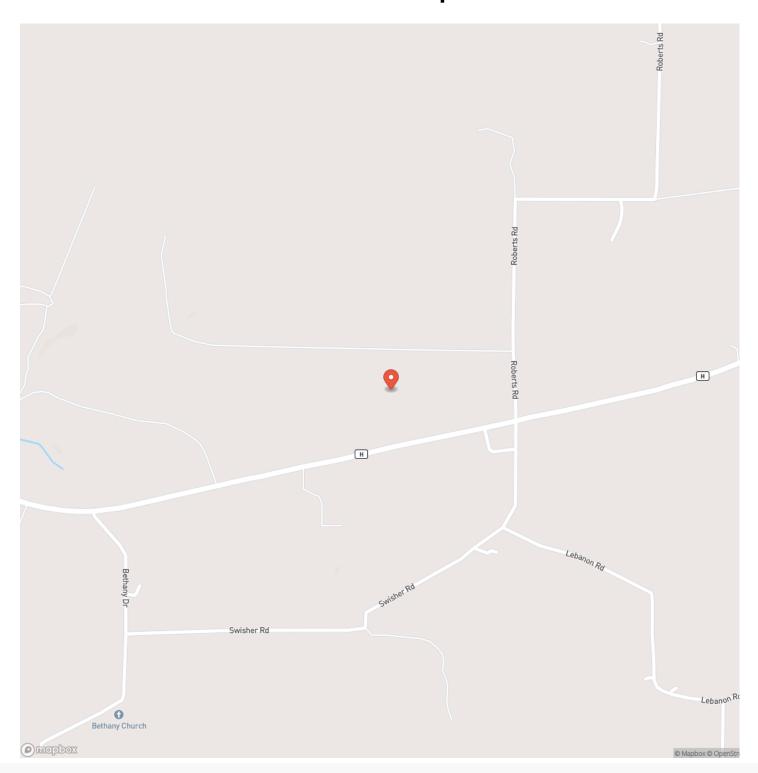

ss** 

TBD Highway H

City, State Zip

Elk Creek, MO 65464

County

**Texas County** 

Type

Farms, Hunting Land, Ranches, Recreational Land

Latitude / Longitude

37.18501 / -91.970314

Acreage

39.040

Price

\$195,000

**Property Website** 

https://livingthedreamland.com/property/swisher-farm-texas-missouri/52941/









### Swisher Farm Elk Creek, MO / Texas County

### **PROPERTY DESCRIPTION**

38 m/l acres with highway and gravel road frontage. Perimeter fencing and some cross fencing. 1 pond a seasonal creek. 17 m/l acres of hayfield and some additional pasture with the remaining balance being scattered timber. Excellent place to build with electric close by. No public water. Well will have to be drilled. great potential for a small farm. Great hunting.







# **Locator Map**





# **Locator Map**





# **Satellite Map**





# LISTING REPRESENTATIVE For more information contact:



### Representative

Jeff Browning

#### Mobile

(417) 260-5176

#### Office

(855) 289-3478

#### Emai

jwbrowning92@gmail.com

#### **Address**

26435 Sandbar Lane

### City / State / Zip

Laquey, MO 65534

| NOTES |  |  |
|-------|--|--|
|       |  |  |
|       |  |  |
|       |  |  |
|       |  |  |
|       |  |  |
|       |  |  |
|       |  |  |
|       |  |  |
|       |  |  |
|       |  |  |
|       |  |  |
|       |  |  |
|       |  |  |
|       |  |  |
|       |  |  |



| NOTES |   |
|-------|---|
|       |   |
|       | — |
|       |   |
|       |   |
|       |   |
|       |   |
|       |   |
|       |   |
|       |   |
|       | _ |
|       | _ |
|       | _ |
|       | _