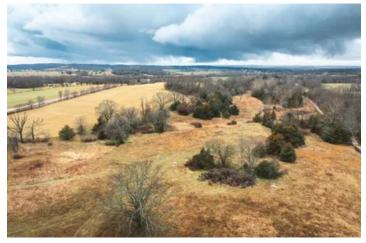

### **PROPERTY DESCRIPTION**

38 m/l acres with highway and gravel road frontage. Perimeter fencing and some cross fencing. 1 pond a seasonal creek. 17 m/l acres of hayfield and some additional pasture with the remaining balance being scattered timber. Excellent place to build with electric close by. No public water. Well will have to be drilled. great potential for a small farm. Great hunting.