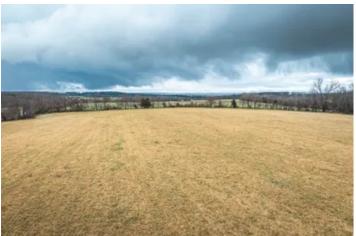

### **PROPERTY DESCRIPTION**

38 m/l acres with highway and gravel road frontage. Perimeter fencing and some cross fencing. 1 pond a seasonal creek. 17 m/l acres of hayfield and some additional pasture with the remaining balance being scattered timber. Excellent place to build with electric close by. No public water. Well will have to be drilled. great potential for a small farm. Great hunting.