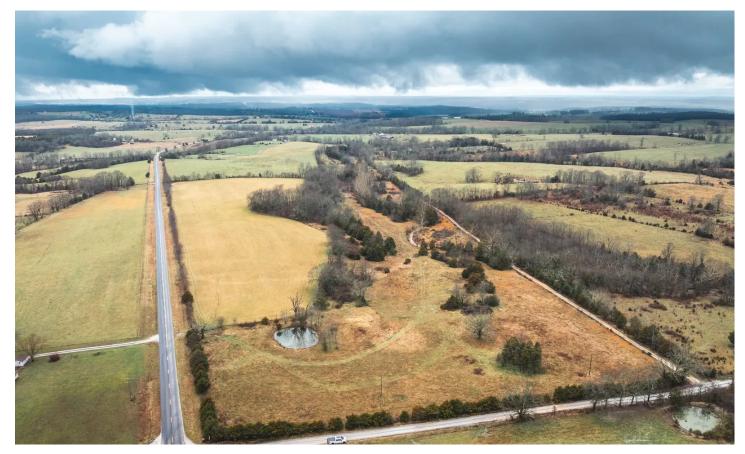

### **PROPERTY DESCRIPTION**

38 m/l acres with highway and gravel road frontage. Perimeter fencing and some cross fencing. 1 pond a seasonal creek. 17 m/l acres of hayfield and some additional pasture with the remaining balance being scattered timber. Excellent place to build with electric close by. No public water. Well will have to be drilled. great potential for a small farm. Great hunting.