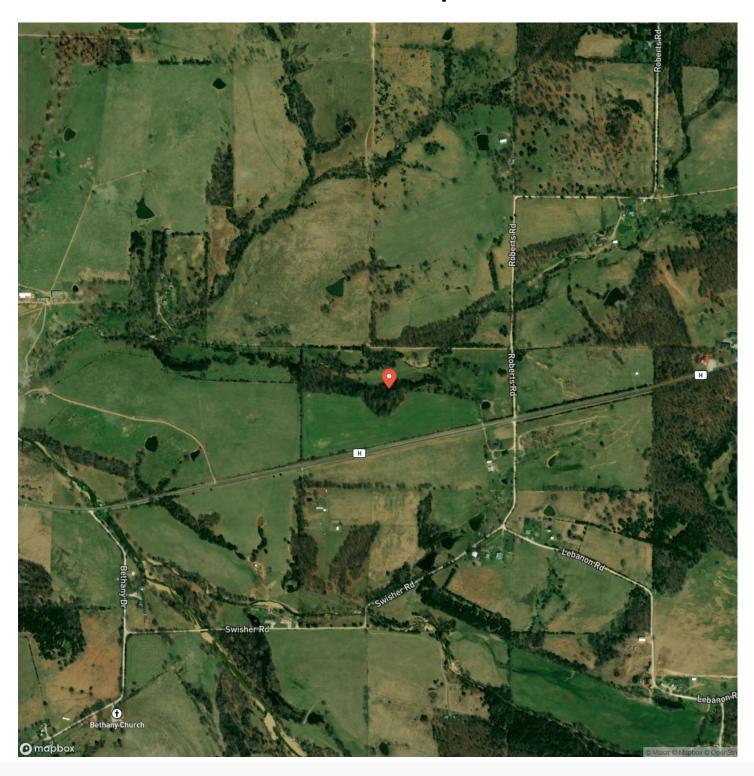

, MO 65464

County

**Texas County** 

Type

Farms, Hunting Land, Ranches, Recreational Land

Latitude / Longitude

37.18501 / -91.970314

Acreage

39.040

Price

\$195,000

**Property Website** 

https://livingthedreamland.com/property/swisher-farm-texas-missouri/52941/









### Swisher Farm Elk Creek, MO / Texas County

### **PROPERTY DESCRIPTION**

38 m/l acres with highway and gravel road frontage. Perimeter fencing and some cross fencing. 1 pond a seasonal creek. 17 m/l acres of hayfield and some additional pasture with the remaining balance being scattered timber. Excellent place to build with electric close by. No public water. Well will have to be drilled. great potential for a small farm. Great hunting.







# **Locator Map**





# **Locator Map**





# **Satellite Map**





# LISTING REPRESENTATIVE For more information contact:



### Representative

Jeff Browning

#### Mobile

(417) 260-5176

#### Office

(855) 289-3478

#### Emai

jwbrowning92@gmail.com

#### **Address**

26435 Sandbar Lane

### City / State / Zip

Laquey, MO 65534

| NOTES |  |  |
|-------|--|--|
|       |  |  |
|       |  |  |
|       |  |  |
|       |  |  |
|       |  |  |
|       |  |  |
|       |  |  |
|       |  |  |
|       |  |  |
|       |  |  |
|       |  |  |
|       |  |  |
|       |  |  |
|       |  |  |
|       |  |  |



| NOTES |   |
|-------|---|
|       |   |
|       | — |
|       |   |
|       |   |
|       |   |
|       |   |
|       |   |
|       |   |
|       |   |
|       | _ |
|       | _ |
|       | _ |
|       | _ |
|       | _ |
|       | _ |
|       | _ |
|