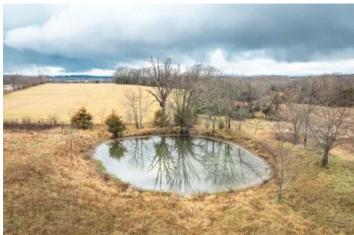

### **PROPERTY DESCRIPTION**

38 m/l acres with highway and gravel road frontage. Perimeter fencing and some cross fencing. 1 pond a seasonal creek. 17 m/l acres of hayfield and some additional pasture with the remaining balance being scattered timber. Excellent place to build with electric close by. No public water. Well will have to be drilled. great potential for a small farm. Great hunting.