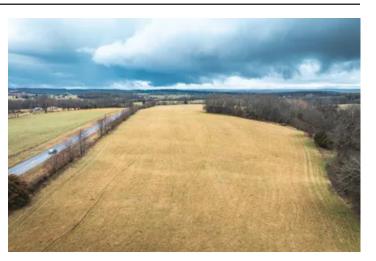

### **PROPERTY DESCRIPTION**

38 m/l acres with highway and gravel road frontage. Perimeter fencing and some cross fencing. 1 pond a seasonal creek. 17 m/l acres of hayfield and some additional pasture with the remaining balance being scattered timber. Excellent place to build with electric close by. No public water. Well will have to be drilled. great potential for a small farm. Great hunting.