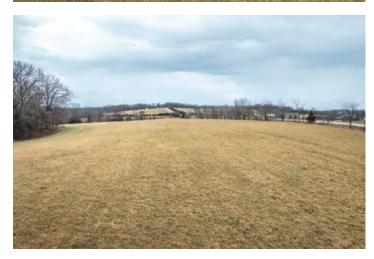

### **PROPERTY DESCRIPTION**

38 m/l acres with highway and gravel road frontage. Perimeter fencing and some cross fencing. 1 pond a seasonal creek. 17 m/l acres of hayfield and some additional pasture with the remaining balance being scattered timber. Excellent place to build with electric close by. No public water. Well will have to be drilled. great potential for a small farm. Great hunting.