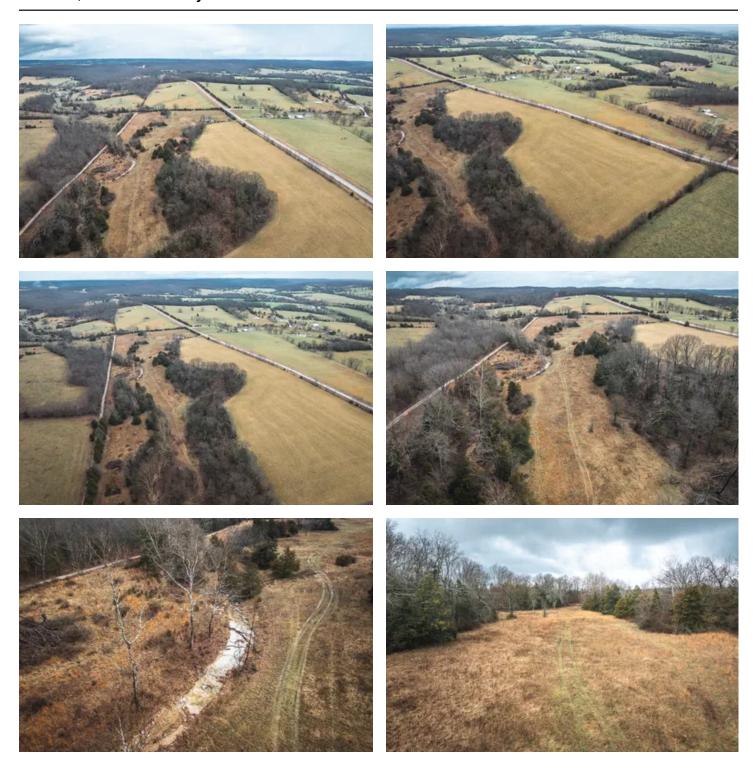

### **PROPERTY DESCRIPTION**

38 m/l acres with highway and gravel road frontage. Perimeter fencing and some cross fencing. 1 pond a seasonal creek. 17 m/l acres of hayfield and some additional pasture with the remaining balance being scattered timber. Excellent place to build with electric close by. No public water. Well will have to be drilled. great potential for a small farm. Great hunting.