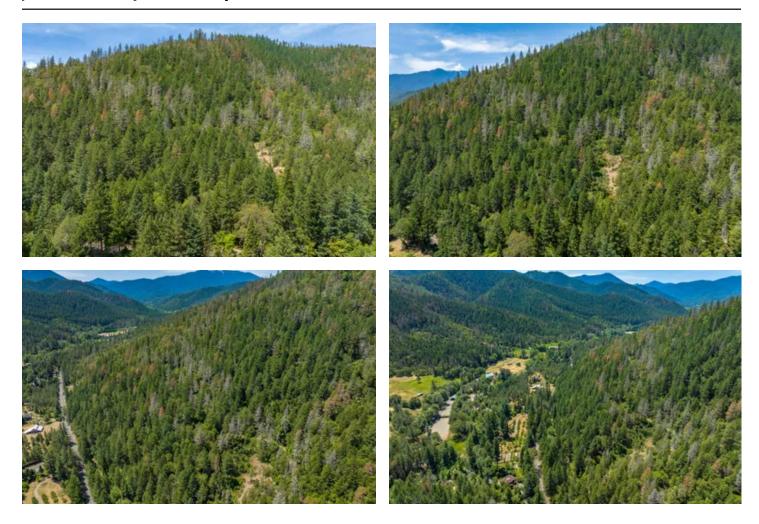

### **PROPERTY DESCRIPTION**

Situated on 27.25-acres of second growth, this gem offers natural beauty, privacy and only 20 minutes to the historic town of Jacksonville. Views wildlife and privacy on this lot that once had septic approval. Build your dream home, enjoy hiking, hunting, or just enjoy the rural lifestyle. Established trails throughout property from when it was logged over 50 years ago. Property abuts Thompson Cr Road and backs up to BLM land. Majority of the property is sloped with walking access all year long. Buyer to do own due diligence regarding any and all uses. Seller has attempted to gain two homesites, septic, well, electricity 2 years ago but did not follow through (decided not to sell).