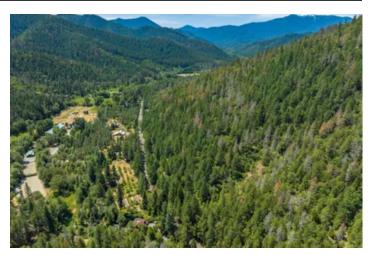

### **PROPERTY DESCRIPTION**

Situated on 27.25-acres of second growth, this gem offers natural beauty, privacy and only 20 minutes to the historic town of Jacksonville. Views wildlife and privacy on this lot that once had septic approval. Build your dream home, enjoy hiking, hunting, or just enjoy the rural lifestyle. Established trails throughout property from when it was logged over 50 years ago. Property abuts Thompson Cr Road and backs up to BLM land. Majority of the property is sloped with walking access all year long. Buyer to do own due diligence regarding any and all uses. Seller has attempted to gain two homesites, septic, well, electricity 2 years ago but did not follow through (decided not to sell).