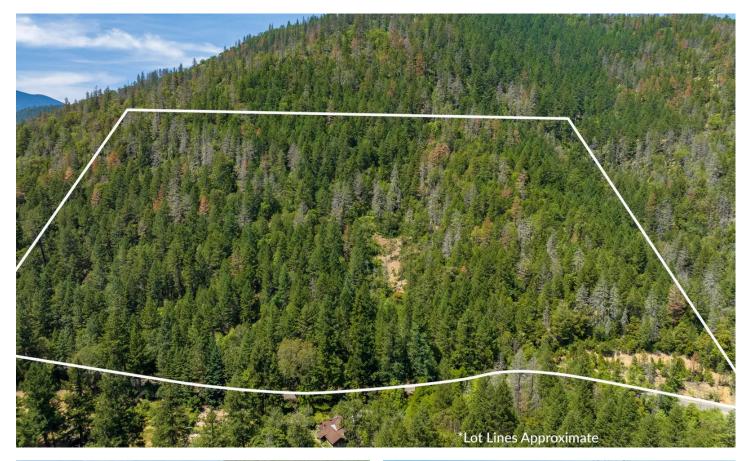

### **PROPERTY DESCRIPTION**

Situated on 27.25-acres of second growth, this gem offers natural beauty, privacy and only 20 minutes to the historic town of Jacksonville. Views wildlife and privacy on this lot that once had septic approval. Build your dream home, enjoy hiking, hunting, or just enjoy the rural lifestyle. Established trails throughout property from when it was logged over 50 years ago. Property abuts Thompson Cr Road and backs up to BLM land. Majority of the property is sloped with walking access all year long. Buyer to do own due diligence regarding any and all uses. Seller has attempted to gain two homesites, septic, well, electricity 2 years ago but did not follow through (decided not to sell).

### 0 Thompson Creek Road TL1501 Jacksonville, OR / Jackson County