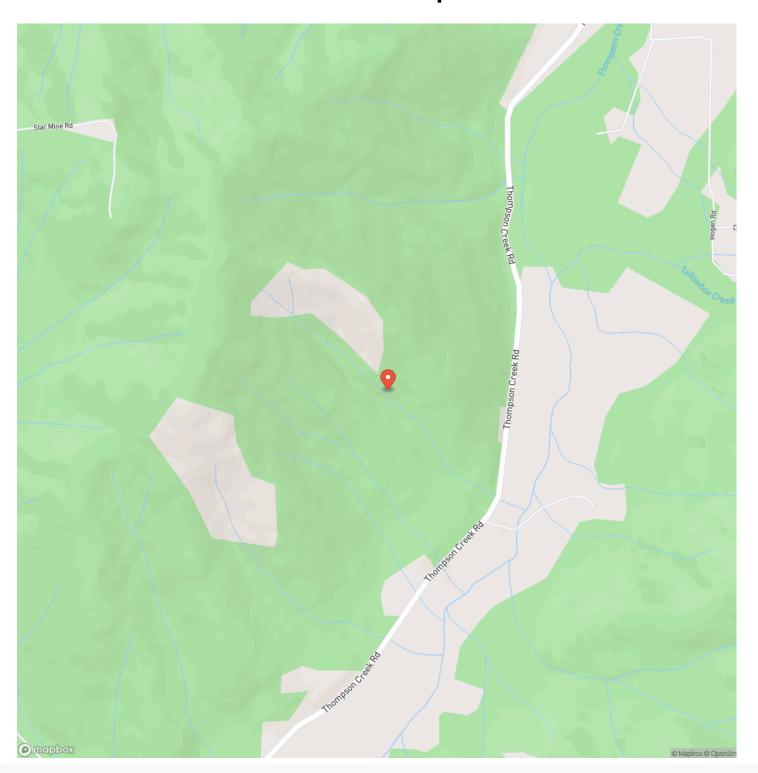

DESCRIPTION**

Situated on 27.25-acres of second growth, this gem offers natural beauty, privacy and only 20 minutes to the historic town of Jacksonville. Views wildlife and privacy on this lot that once had septic approval. Build your dream home, enjoy hiking, hunting, or just enjoy the rural lifestyle. Established trails throughout property from when it was logged over 50 years ago. Property abuts Thompson Cr Road and backs up to BLM land. Majority of the property is sloped with walking access all year long. Buyer to do own due diligence regarding any and all uses. Seller has attempted to gain two homesites, septic, well, electricity 2 years ago but did not follow through (decided not to sell).



### 0 Thompson Creek Road TL1501 Jacksonville, OR / Jackson County



## **Locator Map**





## **Locator Map**





### **MORE INFO ONLINE:**

# **Satellite Map**





# 0 Thompson Creek Road TL1501 Jacksonville, OR / Jackson County

## LISTING REPRESENTATIVE For more information contact:



### Representative

Mike Lee

### Mobile

(541) 326-6338

#### Email

mike@martinoutdoorproperties.com

### **Address**

### City / State / Zip

Medford, OR 97504

| NOTES |      |  |
|-------|------|--|
|       |      |  |
|       |      |  |
|       |      |  |
|       |      |  |
|       |      |  |
|       |      |  |
|       |      |  |
|       |      |  |
|       |      |  |
|       |      |  |
|       |      |  |
|       |      |  |
|       | <br> |  |



| <u>NOTES</u> |  |
|--------------|--|
|              |  |
|              |  |
|              |  |
|              |  |
|