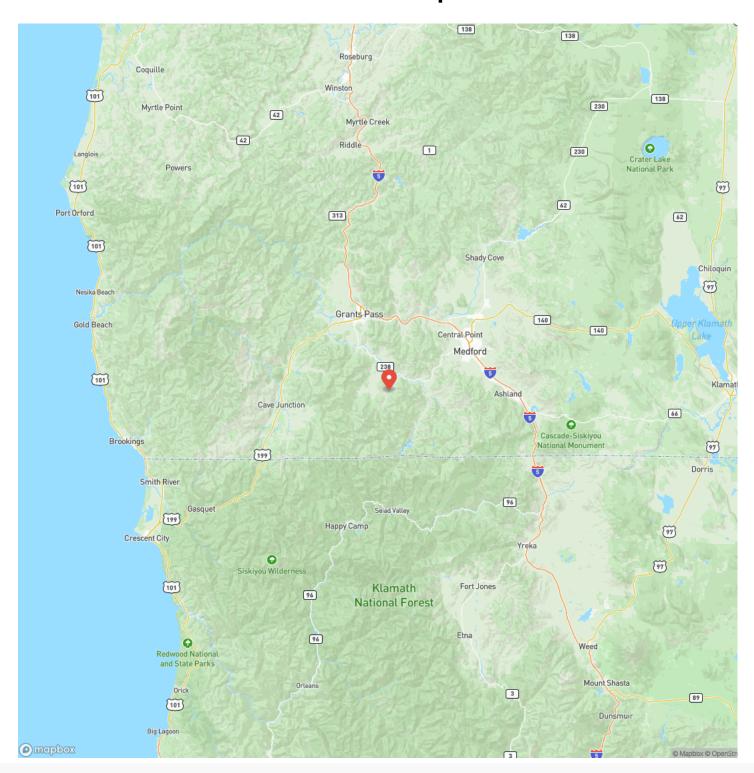

on 27.25-acres of second growth, this gem offers natural beauty, privacy and only 20 minutes to the historic town of Jacksonville. Views wildlife and privacy on this lot that once had septic approval. Build your dream home, enjoy hiking, hunting, or just enjoy the rural lifestyle. Established trails throughout property from when it was logged over 50 years ago. Property abuts Thompson Cr Road and backs up to BLM land. Majority of the property is sloped with walking access all year long. Buyer to do own due diligence regarding any and all uses. Seller has attempted to gain two homesites, septic, well, electricity 2 years ago but did not follow through (decided not to sell).



### 0 Thompson Creek Road TL1501 Jacksonville, OR / Jackson County



## **Locator Map**





## **Locator Map**





### **MORE INFO ONLINE:**

# **Satellite Map**





# 0 Thompson Creek Road TL1501 Jacksonville, OR / Jackson County

## LISTING REPRESENTATIVE For more information contact:



### Representative

Mike Lee

### Mobile

(541) 326-6338

#### Email

mike@martinoutdoorproperties.com

### **Address**

### City / State / Zip

Medford, OR 97504

| NOTES |      |  |
|-------|------|--|
|       |      |  |
|       |      |  |
|       |      |  |
|       |      |  |
|       |      |  |
|       |      |  |
|       |      |  |
|       |      |  |
|       |      |  |
|       |      |  |
|       |      |  |
|       |      |  |
|       | <br> |  |



| <u>NOTES</u> |  |
|--------------|--|
|              |  |
|              |  |
|              |  |
|              |  |
|              |  |
|