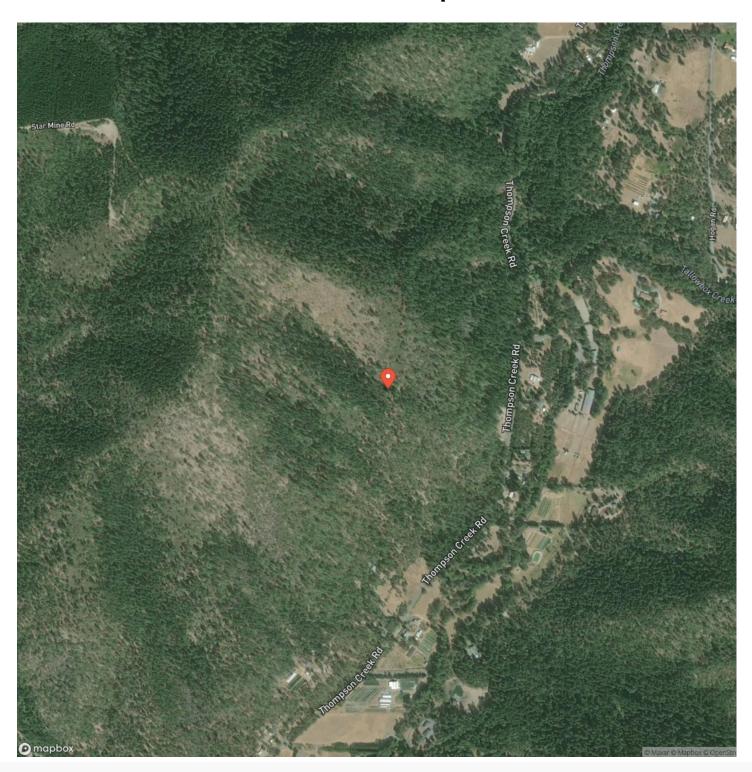

tural beauty, privacy and only 20 minutes to the historic town of Jacksonville. Views wildlife and privacy on this lot that once had septic approval. Build your dream home, enjoy hiking, hunting, or just enjoy the rural lifestyle. Established trails throughout property from when it was logged over 50 years ago. Property abuts Thompson Cr Road and backs up to BLM land. Majority of the property is sloped with walking access all year long. Buyer to do own due diligence regarding any and all uses. Seller has attempted to gain two homesites, septic, well, electricity 2 years ago but did not follow through (decided not to sell).



### 0 Thompson Creek Road TL1501 Jacksonville, OR / Jackson County



## **Locator Map**





## **Locator Map**





### **MORE INFO ONLINE:**

# **Satellite Map**





# 0 Thompson Creek Road TL1501 Jacksonville, OR / Jackson County

## LISTING REPRESENTATIVE For more information contact:



### Representative

Mike Lee

### Mobile

(541) 326-6338

#### Email

mike@martinoutdoorproperties.com

### **Address**

### City / State / Zip

Medford, OR 97504

| NOTES |      |  |
|-------|------|--|
|       |      |  |
|       |      |  |
|       |      |  |
|       |      |  |
|       |      |  |
|       |      |  |
|       |      |  |
|       |      |  |
|       |      |  |
|       |      |  |
|       |      |  |
|       |      |  |
|       | <br> |  |



| <u>NOTES</u> |  |
|--------------|--|
|              |  |
|              |  |
|              |  |
|              |  |
|              |  |
|              |  |
|              |  |
|              |  |
|