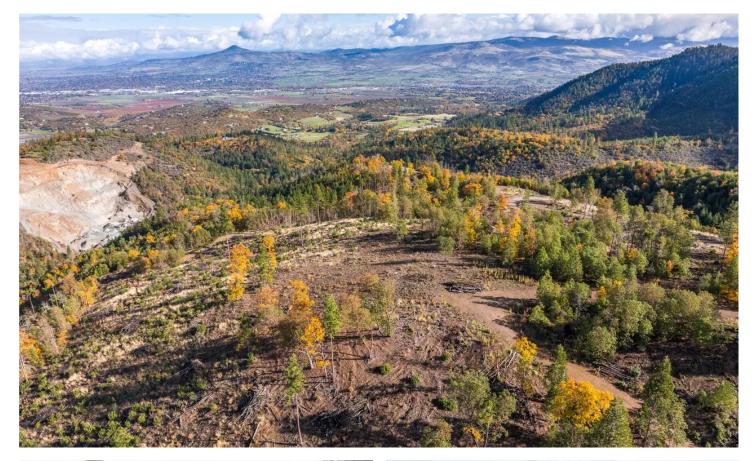

### **PROPERTY DESCRIPTION**

Presenting 0 Griffin Creek Road Lot 1 - 160 acres with beautiful northern exposure hillside overlooking picturesque mountains, the rogue valley and with many creeks and tons of privacy. The property provides an ideal balance of privacy and rural living, with a well for domestic use. Homesites have not been applied for as homesites typically have a shelf life of 4 years.

Tremendous views of the Rogue Valley, Table Rocks, Mt. McLoughlin, Crater Lake Rim and Mt Thielsen are all visible from the property. Conveniently located only 15 minutes from Medford. The gated entry and long driveway sets the tone of privacy as you enter the property.

Much of this property is reproduction timber as it was logged about 20 years ago. A small portion approximately 43 acres were recently logged 2023. Replacement trees have been planted during the winter of 2023. All main access roads have been professionally built and fire truck approved. All roads have been freshened up post logging.