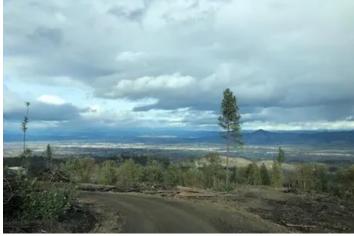

### **PROPERTY DESCRIPTION**

Presenting 0 Griffin Creek Road Lot 1 - 160 acres with beautiful northern exposure hillside overlooking picturesque mountains, the rogue valley and with many creeks and tons of privacy. The property provides an ideal balance of privacy and rural living, with a well for domestic use. Homesites have not been applied for as homesites typically have a shelf life of 4 years.

Tremendous views of the Rogue Valley, Table Rocks, Mt. McLoughlin, Crater Lake Rim and Mt Thielsen are all visible from the property. Conveniently located only 15 minutes from Medford. The gated entry and long driveway sets the tone of privacy as you enter the property.