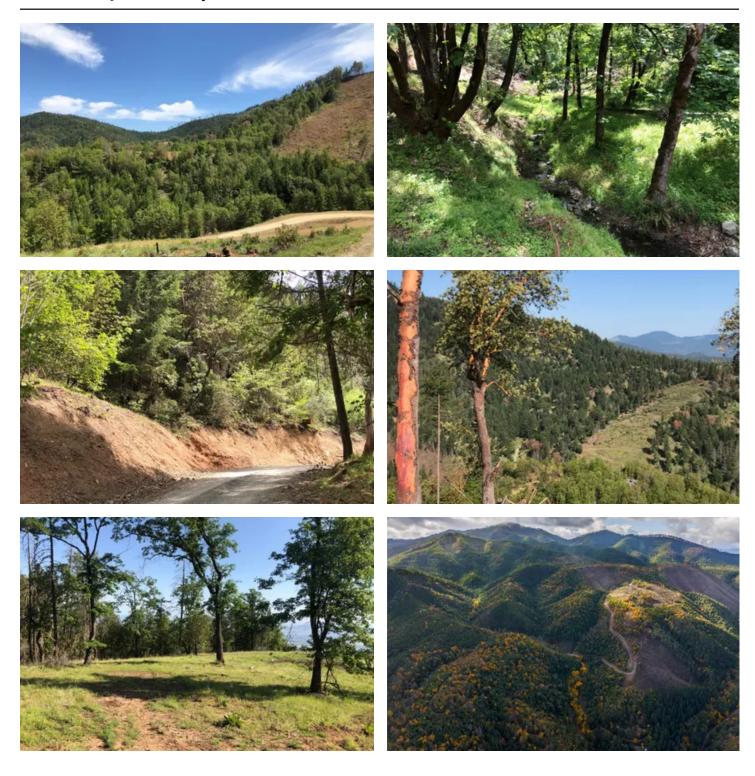

### **PROPERTY DESCRIPTION**

Presenting 0 Griffin Creek Road Lot 1 - 160 acres with beautiful northern exposure hillside overlooking picturesque mountains, the rogue valley and with many creeks and tons of privacy. The property provides an ideal balance of privacy and rural living, with a well for domestic use. Homesites have not been applied for as homesites typically have a shelf life of 4 years.

Tremendous views of the Rogue Valley, Table Rocks, Mt. McLoughlin, Crater Lake Rim and Mt Thielsen are all visible from the property. Conveniently located only 15 minutes from Medford. The gated entry and long driveway sets the tone of privacy as you enter the property.

Much of this property is reproduction timber as it was logged about 20 years ago. A small portion approximately 43 acres were recently logged 2023. Replacement trees have been planted during the winter of 2023. All main access roads have been professionally built and fire truck approved. All roads have been freshened up post logging.

Lot sizes and shapes were set up for best use and to promote the building a primary residence. Well recently drilled 320 ft and tested at 12 gpm. Property historically leased for recreation and hunting for blacktail deer, black bear and turkey. Lot line adjustments are approved and recorded. Final parcel number to be assigned by Jackson County.