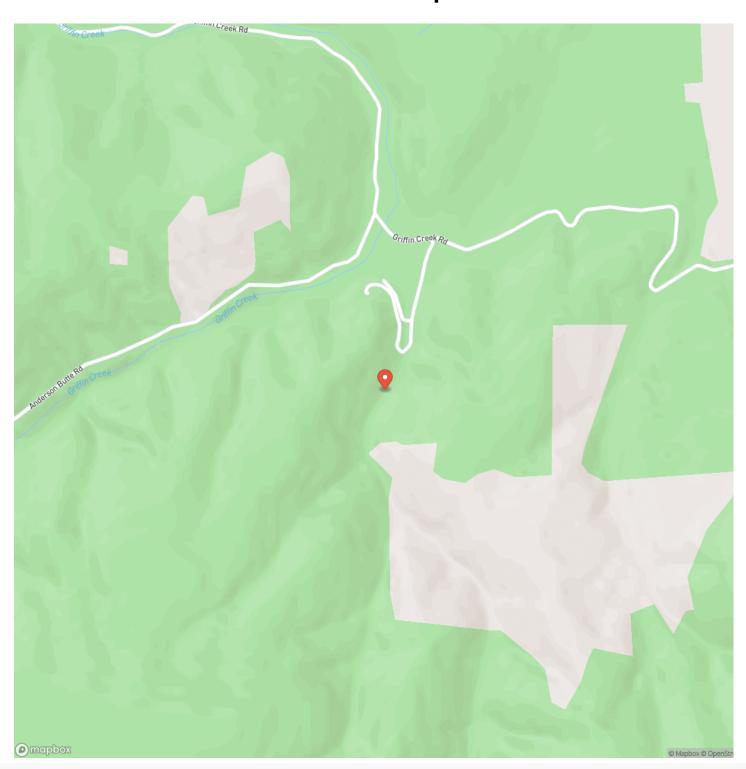

y is reproduction timber as it was logged about 20 years ago. A small portion approximately 43 acres were recently logged 2023. Replacement trees have been planted during the winter of 2023. All main access roads have been professionally built and fire truck approved. All roads have been freshened up post logging.

Lot sizes and shapes were set up for best use and to promote the building a primary residence. Well recently drilled 320 ft and tested at 12 gpm. Property historically leased for recreation and hunting for blacktail deer, black bear and turkey. Lot line adjustments are approved and recorded. Final parcel number to be assigned by Jackson County.

2 other adjoining lots are also available sizes are 160 acres and 160 acres each.







## **MORE INFO ONLINE:**

## **Locator Map**





## **Locator Map**





## **MORE INFO ONLINE:**

# **Satellite Map**





# 0 Griffin Creek Rd TL2300 Lot 1 Medford, OR / Jackson County

## LISTING REPRESENTATIVE For more information contact:



Representative

Mike Lee

Mobile

(541) 326-6338

**Emai** 

mike@martinoutdoorproperties.com

**Address** 

City / State / Zip

Medford, OR 97504

| <u>NOTES</u> |  |  |
|--------------|--|--|
|              |  |  |
|              |  |  |
|              |  |  |
|              |  |  |
|              |  |  |
|              |  |  |
|              |  |  |
|              |  |  |
|              |  |  |
|              |  |  |
|              |  |  |
|              |  |  |
|              |  |  |
|              |  |  |
|              |  |  |



| <u>NOTES</u> |  |
|--------------|--|
|              |