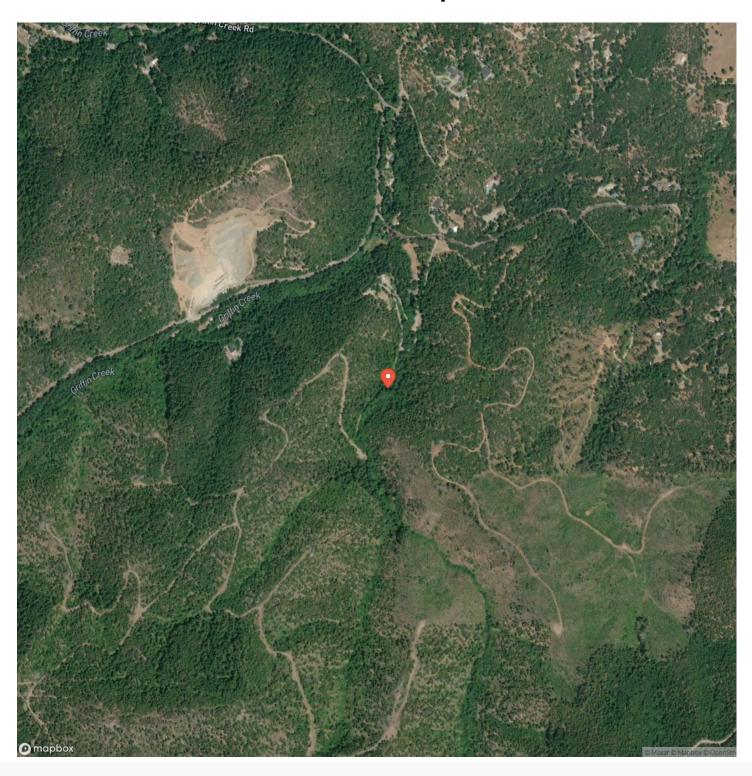

on approximately 43 acres were recently logged 2023. Replacement trees have been planted during the winter of 2023. All main access roads have been professionally built and fire truck approved. All roads have been freshened up post logging.

Lot sizes and shapes were set up for best use and to promote the building a primary residence. Well recently drilled 320 ft and tested at 12 gpm. Property historically leased for recreation and hunting for blacktail deer, black bear and turkey. Lot line adjustments are approved and recorded. Final parcel number to be assigned by Jackson County.

2 other adjoining lots are also available sizes are 160 acres and 160 acres each.







## **MORE INFO ONLINE:**

## **Locator Map**





## **Locator Map**





## **MORE INFO ONLINE:**

# **Satellite Map**





# 0 Griffin Creek Rd TL2300 Lot 1 Medford, OR / Jackson County

## LISTING REPRESENTATIVE For more information contact:



Representative

Mike Lee

Mobile

(541) 326-6338

**Emai** 

mike@martinoutdoorproperties.com

**Address** 

City / State / Zip

Medford, OR 97504

| <u>NOTES</u> |  |  |
|--------------|--|--|
|              |  |  |
|              |  |  |
|              |  |  |
|              |  |  |
|              |  |  |
|              |  |  |
|              |  |  |
|              |  |  |
|              |  |  |
|              |  |  |
|              |  |  |
|              |  |  |
|              |  |  |
|              |  |  |
|              |  |  |



| <u>NOTES</u> |  |
|--------------|--|
|              |  |
|              |  |
|              |  |
|              |  |
|