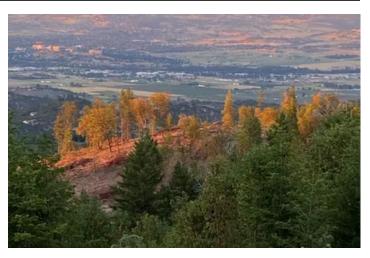

### **PROPERTY DESCRIPTION**

Presenting 0 Griffin Creek Road Lot 1 - 160 acres with beautiful northern exposure hillside overlooking picturesque mountains, the rogue valley and with many creeks and tons of privacy. The property provides an ideal balance of privacy and rural living, with a well for domestic use. Homesites have not been applied for as homesites typically have a shelf life of 4 years.

Tremendous views of the Rogue Valley, Table Rocks, Mt. McLoughlin, Crater Lake Rim and Mt Thielsen are all visible from the property. Conveniently located only 15 minutes from Medford. The gated entry and long driveway sets the tone of privacy as you enter the property.