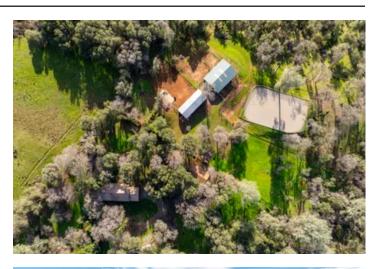

#### **PROPERTY DESCRIPTION**

The Lambert ranch is an exceptional ranch property located 25 minutes North / East of Marysville, in Yuba County. This very private property is surrounded by 14+/gorgeous foothill acres; the home has 1,208 sqft and has three fenced pastures w/ two barns & 1 shed that are completely set up for the equestrian enthusiast. There is plenty of room to roam in a very private setting.

Property Highlights:

- Classic ranch style home of 1,208 square feet.
- 2 bed & 2 bath with a 2 car garage.
- Built in 1985.
- Encompassing 14 gorgeous acres.
- Three fenced pastures including a 7 acre and 4 acre with a creek running through.
- Two barns with stalls and paddocks; 36x36 (Horse) built in 2006 and a 20x47 (Pole) built in 1985 and a 12x36 loafing shed with access to the 7 acre pasture.
- A 24x36 shop with drive-through feature
- Four stall.
- Enclosed drywalled tack room.
- Hay storage for 100 plus hay bales.
- 100x70 foot engineered, panel fenced, sand arena.
- Landscaping displays, many Japanese Maples that provide lovely fall color.
- Sunsets from two level deck.
- Small fruit orchard with apple, pear and almond trees.
- Two raised vegetable gardens with drip irrigation.
- Home is located on quiet road in restful park like setting.
- Local hay store, market and Post Office within 10 minutes.
- One hour commute to Sacramento.
- Very private setting.