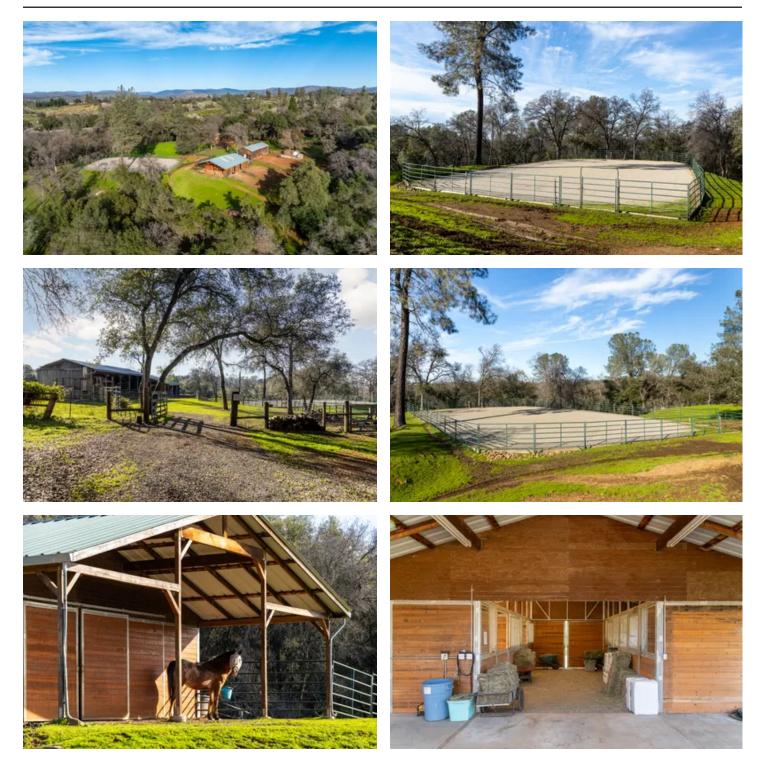

#### **PROPERTY DESCRIPTION**

The Lambert ranch is an exceptional ranch property located 25 minutes North / East of Marysville, in Yuba County. This very private property is surrounded by 14+/gorgeous foothill acres; the home has 1,208 sqft and has three fenced pastures w/ two barns & 1 shed that are completely set up for the equestrian enthusiast. There is plenty of room to roam in a very private setting.

Property Highlights:

- Classic ranch style home of 1,208 square feet.
- 2 bed & 2 bath with a 2 car garage.
- Built in 1985.
- Encompassing 14 gorgeous acres.
- Three fenced pastures including a 7 acre and 4 acre with a creek running through.
- Two barns with stalls and paddocks; 36x36 (Horse) built in 2006 and a 20x47 (Pole) built in 1985 and a 12x36 loafing shed with access to the 7 acre pasture.
- A 24x36 shop with drive-through feature
- Four stall.
- Enclosed drywalled tack room.
- Hay storage for 100 plus hay bales.
- 100x70 foot engineered, panel fenced, sand arena.
- Landscaping displays, many Japanese Maples that provide lovely fall color.
- Sunsets from two level deck.
- Small fruit orchard with apple, pear and almond trees.
- Two raised vegetable gardens with drip irrigation.
- Home is located on quiet road in restful park like setting.
- Local hay store, market and Post Office within 10 minutes.
- One hour commute to Sacramento.
- Very private setting.