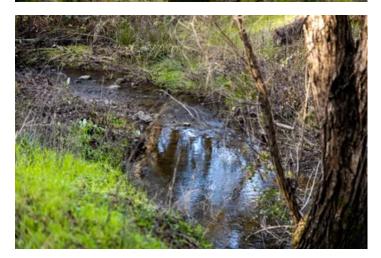

Property Highlights:

- Classic ranch style home of 1,208 square feet.
- 2 bed & 2 bath with a 2 car garage.
- Built in 1985.
- Encompassing 14 gorgeous acres.
- Three fenced pastures including a 7 acre and 4 acre with a creek running through.
- Two barns with stalls and paddocks; 36x36 (Horse) built in 2006 and a 20x47 (Pole) built in 1985 and a 12x36 loafing shed with access to the 7 acre pasture.
- A 24x36 shop with drive-through feature
- Four stall.
- Enclosed drywalled tack room.
- Hay storage for 100 plus hay bales.
- 100x70 foot engineered, panel fenced, sand arena.
- Landscaping displays, many Japanese Maples that provide lovely fall color.
- Sunsets from two level deck.
- Small fruit orchard with apple, pear and almond trees.
- Two raised vegetable gardens with drip irrigation.
- Home is located on quiet road in restful park like setting.
- Local hay store, market and Post Office within 10 minutes.
- One hour commute to Sacramento.
- Very private setting.