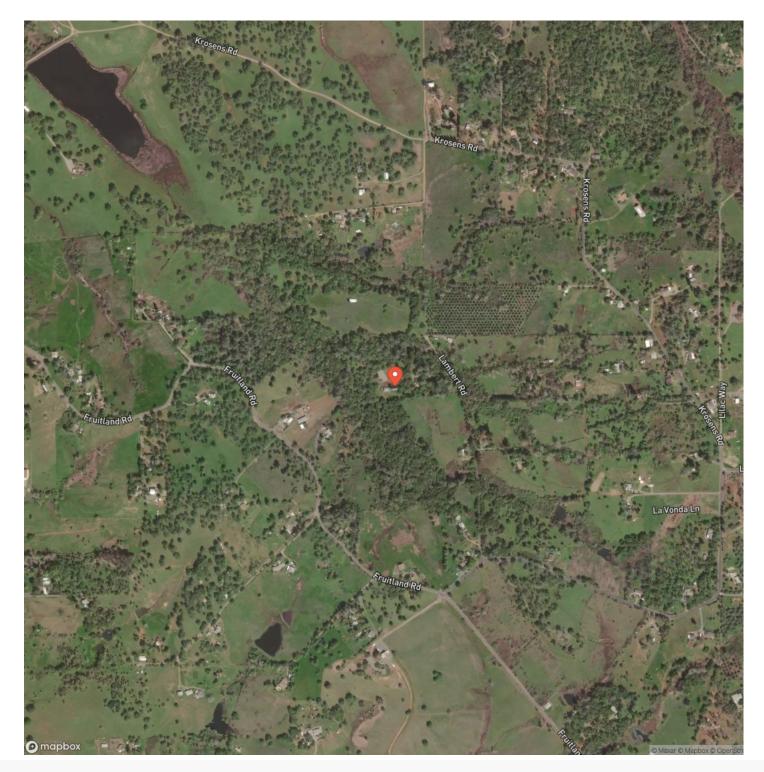

2006 and a 20x47 (Pole) built in 1985 and a 12x36 loafing shed with access to the 7 acre pasture.
- A 24x36 shop with drive-through feature
- Four stall.
- Enclosed drywalled tack room.
- Hay storage for 100 plus hay bales.
- 100x70 foot engineered, panel fenced, sand arena.
- Landscaping displays, many Japanese Maples that provide lovely fall color.
- Sunsets from two level deck.
- Small fruit orchard with apple, pear and almond trees.
- Two raised vegetable gardens with drip irrigation.
- Home is located on quiet road in restful park like setting.
- Local hay store, market and Post Office within 10 minutes.
- One hour commute to Sacramento.
- Very private setting.







# **Locator Map**



## **MORE INFO ONLINE:**



**Locator Map** 





## **MORE INFO ONLINE:**

6

# Satellite Map





## **MORE INFO ONLINE:**

#### LISTING REPRESENTATIVE For more information contact:



#### <u>NOTES</u>

Representative

Charlie Engs

**Mobile** (415) 601-6330

**Office** (415) 601-6330

Email cengs@caoutdoorproperties.com

Address 707 Merchant Street

**City / State / Zip** Vacaville, CA 95688



## **MORE INFO ONLINE:**

| <u>NOTES</u> |  |  |  |
|--------------|--|--|--|
|              |  |  |  |
|              |  |  |  |
|              |  |  |  |
|              |  |  |  |
|              |  |  |  |
|              |  |  |  |
|              |  |  |  |
|              |  |  |  |
|              |  |  |  |
|              |  |  |  |
|              |  |  |  |
|              |  |  |  |
|              |  |  |  |
|              |  |  |  |
|              |  |  |  |
|              |  |  |  |