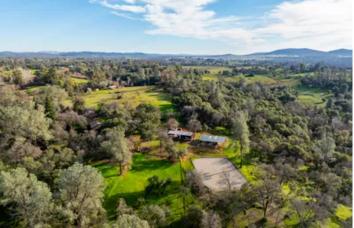

#### **PROPERTY DESCRIPTION**

The Lambert ranch is an exceptional ranch property located 25 minutes North / East of Marysville, in Yuba County. This very private property is surrounded by 14+/gorgeous foothill acres; the home has 1,208 sqft and has three fenced pastures w/ two barns & 1 shed that are completely set up for the equestrian enthusiast. There is plenty of room to roam in a very private setting.

Property Highlights:

- Classic ranch style home of 1,208 square feet.
- 2 bed & 2 bath with a 2 car garage.
- Built in 1985.
- Encompassing 14 gorgeous acres.
- Three fenced pastures including a 7 acre and 4 acre with a creek running through.
- Two barns with stalls and paddocks; 36x36 (Horse) built in 2006 and a 20x47 (Pole) built in 1985 and a 12x36 loafing shed with access to the 7 acre pasture.
- A 24x36 shop with drive-through feature
- Four stall.
- Enclosed drywalled tack room.
- Hay storage for 100 plus hay bales.
- 100x70 foot engineered, panel fenced, sand arena.
- Landscaping displays, many Japanese Maples that provide lovely fall color.
- Sunsets from two level deck.
- Small fruit orchard with apple, pear and almond trees.
- Two raised vegetable gardens with drip irrigation.
- Home is located on quiet road in restful park like setting.
- Local hay store, market and Post Office within 10 minutes.
- One hour commute to Sacramento.
- Very private setting.