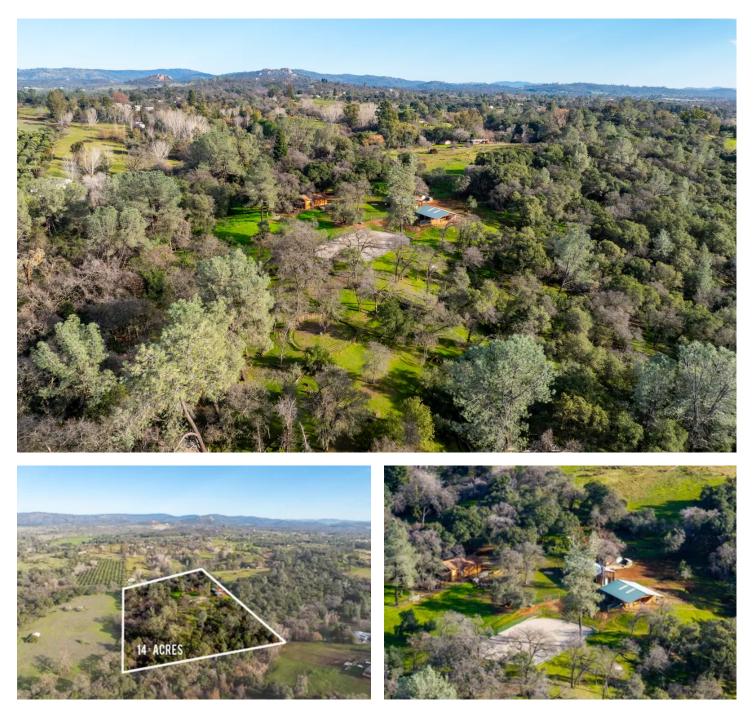

Lambert Ranch 12450 Lambert Rd Marysville, CA 95901 **\$699,000** 14± Acres Yuba County

**MORE INFO ONLINE:** 

1

#### **PROPERTY DESCRIPTION**

The Lambert ranch is an exceptional ranch property located 25 minutes North / East of Marysville, in Yuba County. This very private property is surrounded by 14+/gorgeous foothill acres; the home has 1,208 sqft and has three fenced pastures w/ two barns & 1 shed that are completely set up for the equestrian enthusiast. There is plenty of room to roam in a very private setting.

Property Highlights:

- Classic ranch style home of 1,208 square feet.
- 2 bed & 2 bath with a 2 car garage.
- Built in 1985.
- Encompassing 14 gorgeous acres.
- Three fenced pastures including a 7 acre and 4 acre with a creek running through.
- Two barns with stalls and paddocks; 36x36 (Horse) built in 2006 and a 20x47 (Pole) built in 1985 and a 12x36 loafing shed with access to the 7 acre pasture.
- A 24x36 shop with drive-through feature
- Four stall.
- Enclosed drywalled tack room.
- Hay storage for 100 plus hay bales.
- 100x70 foot engineered, panel fenced, sand arena.
- Landscaping displays, many Japanese Maples that provide lovely fall color.
- Sunsets from two level deck.
- Small fruit orchard with apple, pear and almond trees.
- Two raised vegetable gardens with drip irrigation.
- Home is located on quiet road in restful park like setting.
- Local hay store, market and Post Office within 10 minutes.
- One hour commute to Sacramento.
- Very private setting.