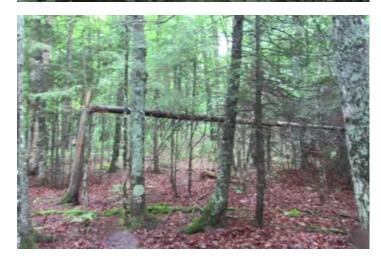

#### **PROPERTY DESCRIPTION**

BEAUTIFUL MICHIGAN WATERFRONT LOT FOR SALE! This 2.78 Acre parcel has 105+/- feet of frontage on Duck Lake. Duck Lake is located in Watersmeet Township of Gogebic County in the Upper Peninsula of Michigan. The parcel being offered for sale is located on the western shoreline of the lake, which has sunken logs and rocks that are great natural habitat for the fish. The average depth of the lake based on a survey is 14 feet, with a maximum depth of 25 feet. Duck Lake has numerous species of fish, such as Smallmouth Bass, Walleye, Northern Pike, Yellow Perch, Black Crappie, Bluegill, and Rock Bass. The lake has a large diversity of aquatic plants, so the vegetation of the lake is characteristic of a pristine and undisturbed water body. Most of the property surrounding this lake is privately owned and much of the shoreline areas are in a natural state. There is a State-Owned Public Access Site with a hard-surfaced ramp on the east shoreline off County Road 539. The site has restrooms, and parking for 4 vehicles. If you like to hike, bike, or ATV ride, the Ottawa National Forest has thousands of acres that surrounds the lake.