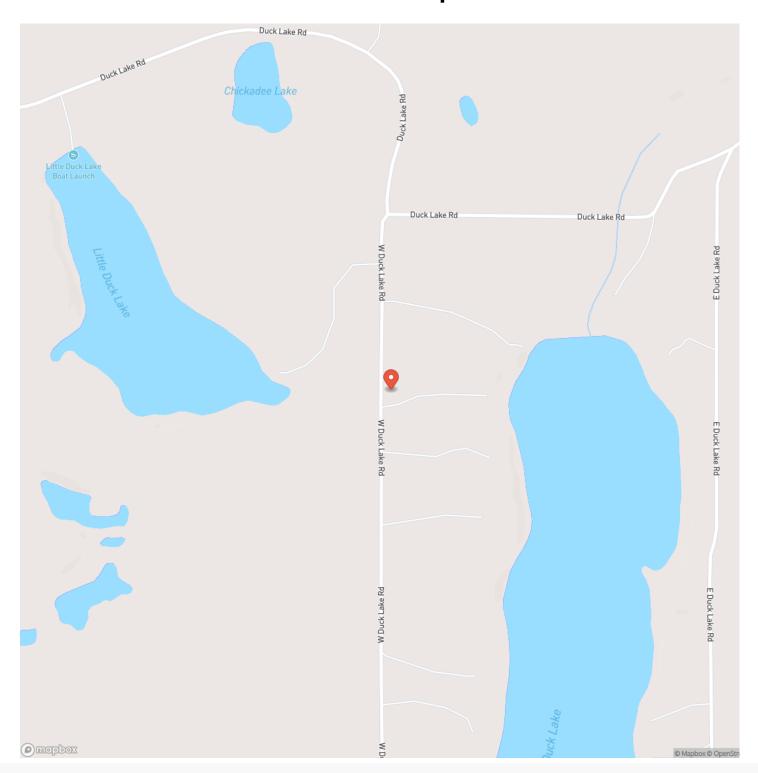

The average depth of the lake based on a survey is 14 feet, with a maximum depth of 25 feet. Duck Lake has numerous species of fish, such as Smallmouth Bass, Walleye, Northern Pike, Yellow Perch, Black Crappie, Bluegill, and Rock Bass. The lake has a large diversity of aquatic plants, so the vegetation of the lake is characteristic of a pristine and undisturbed water body. Most of the property surrounding this lake is privately owned and much of the shoreline areas are in a natural state. There is a State-Owned Public Access Site with a hard-surfaced ramp on the east shoreline off County Road 539. The site has restrooms, and parking for 4 vehicles. If you like to hike, bike, or ATV ride, the Ottawa National Forest has thousands of acres that surrounds the lake.







### **Locator Map**





### **Locator Map**





# **Satellite Map**





**MORE INFO ONLINE:** 

great lakes and land. com

# Beautiful Michigan Waterfront 50134081 Watersmeet, MI / Gogebic County

## LISTING REPRESENTATIVE For more information contact:



### Representative

Timothy Keohane

### Mobile

(906) 250-4743

#### Office

(906) 228-9312

#### **Email**

tk@greatlakesandland.com

### Address

856 West Washington Street

### City / State / Zip

Marquette, MI 49855

| NOTES |  |  |
|-------|--|--|
|       |  |  |
|       |  |  |
|       |  |  |
|       |  |  |
|       |  |  |
|       |  |  |
|       |  |  |
|       |  |  |
|       |  |  |
|       |  |  |
|       |  |  |
|       |  |  |
|       |  |  |



| <u>NOTES</u> |
|--------------|
|              |
|              |
|              |
|