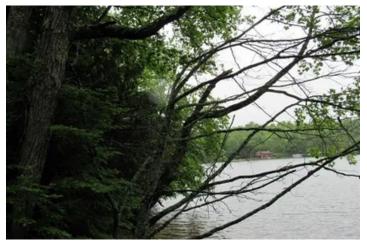

#### **PROPERTY DESCRIPTION**

BEAUTIFUL MICHIGAN WATERFRONT LOT FOR SALE! This 2.78 Acre parcel has 105+/- feet of frontage on Duck Lake. Duck Lake is located in Watersmeet Township of Gogebic County in the Upper Peninsula of Michigan. The parcel being offered for sale is located on the western shoreline of the lake, which has sunken logs and rocks that are great natural habitat for the fish. The average depth of the lake based on a survey is 14 feet, with a maximum depth of 25 feet. Duck Lake has numerous species of fish, such as Smallmouth Bass, Walleye, Northern Pike, Yellow Perch, Black Crappie, Bluegill, and Rock Bass. The lake has a large diversity of aquatic plants, so the vegetation of the lake is characteristic of a pristine and undisturbed water body. Most of the property surrounding this lake is privately owned and much of the shoreline areas are in a natural state. There is a State-Owned Public Access Site with a hard-surfaced ramp on the east shoreline off County Road 539. The site has restrooms, and parking for 4 vehicles. If you like to hike, bike, or ATV ride, the Ottawa National Forest has thousands of acres that surrounds the lake.