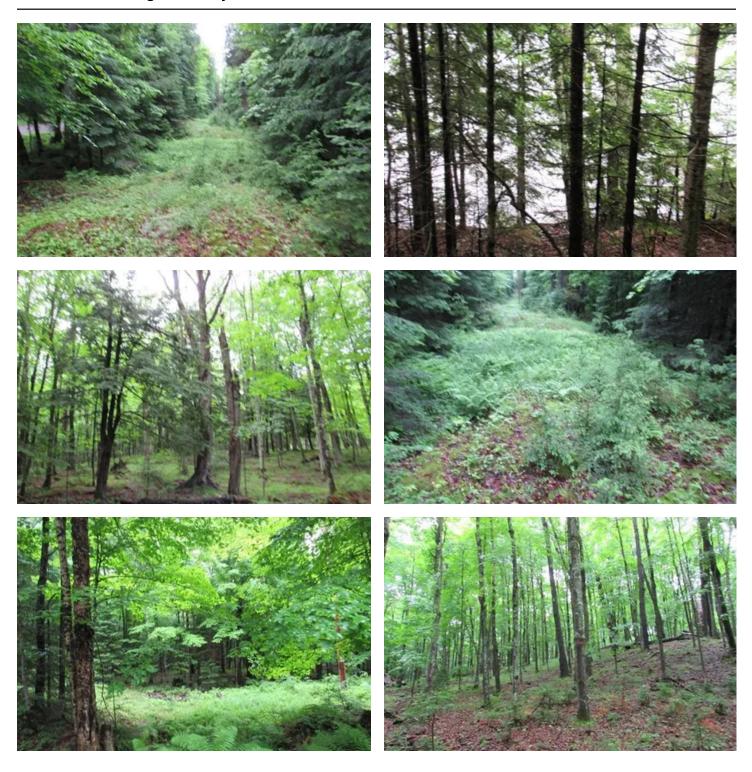

#### **PROPERTY DESCRIPTION**

BEAUTIFUL MICHIGAN WATERFRONT LOT FOR SALE! This 2.78 Acre parcel has 105+/- feet of frontage on Duck Lake. Duck Lake is located in Watersmeet Township of Gogebic County in the Upper Peninsula of Michigan. The parcel being offered for sale is located on the western shoreline of the lake, which has sunken logs and rocks that are great natural habitat for the fish. The average depth of the lake based on a survey is 14 feet, with a maximum depth of 25 feet. Duck Lake has numerous species of fish, such as Smallmouth Bass, Walleye, Northern Pike, Yellow Perch, Black Crappie, Bluegill, and Rock Bass. The lake has a large diversity of aquatic plants, so the vegetation of the lake is characteristic of a pristine and undisturbed water body. Most of the property surrounding this lake is privately owned and much of the shoreline areas are in a natural state. There is a State-Owned Public Access Site with a hard-surfaced ramp on the east shoreline off County Road 539. The site has restrooms, and parking for 4 vehicles. If you like to hike, bike, or ATV ride, the Ottawa National Forest has thousands of acres that surrounds the lake.