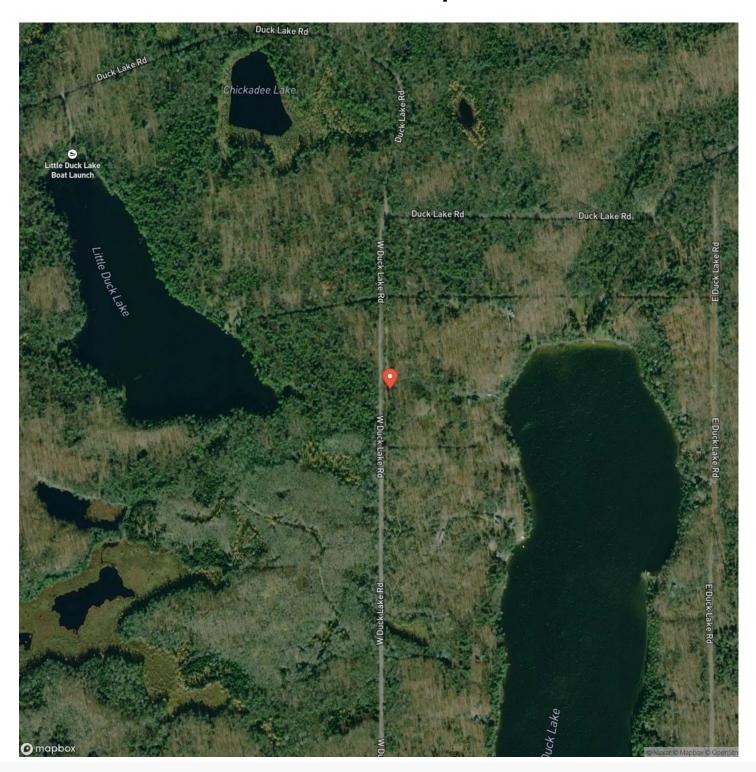

14 feet, with a maximum depth of 25 feet. Duck Lake has numerous species of fish, such as Smallmouth Bass, Walleye, Northern Pike, Yellow Perch, Black Crappie, Bluegill, and Rock Bass. The lake has a large diversity of aquatic plants, so the vegetation of the lake is characteristic of a pristine and undisturbed water body. Most of the property surrounding this lake is privately owned and much of the shoreline areas are in a natural state. There is a State-Owned Public Access Site with a hard-surfaced ramp on the east shoreline off County Road 539. The site has restrooms, and parking for 4 vehicles. If you like to hike, bike, or ATV ride, the Ottawa National Forest has thousands of acres that surrounds the lake.







### **Locator Map**





### **Locator Map**





# **Satellite Map**





**MORE INFO ONLINE:** 

great lakes and land. com

# Beautiful Michigan Waterfront 50134081 Watersmeet, MI / Gogebic County

## LISTING REPRESENTATIVE For more information contact:



### Representative

Timothy Keohane

### Mobile

(906) 250-4743

#### Office

(906) 228-9312

#### **Email**

tk@greatlakesandland.com

### Address

856 West Washington Street

### City / State / Zip

Marquette, MI 49855

| NOTES |  |  |
|-------|--|--|
|       |  |  |
|       |  |  |
|       |  |  |
|       |  |  |
|       |  |  |
|       |  |  |
|       |  |  |
|       |  |  |
|       |  |  |
|       |  |  |
|       |  |  |
|       |  |  |
|       |  |  |



| <u>NOTES</u> |
|--------------|
|              |
|              |
|              |
|              |
|              |
|              |
|