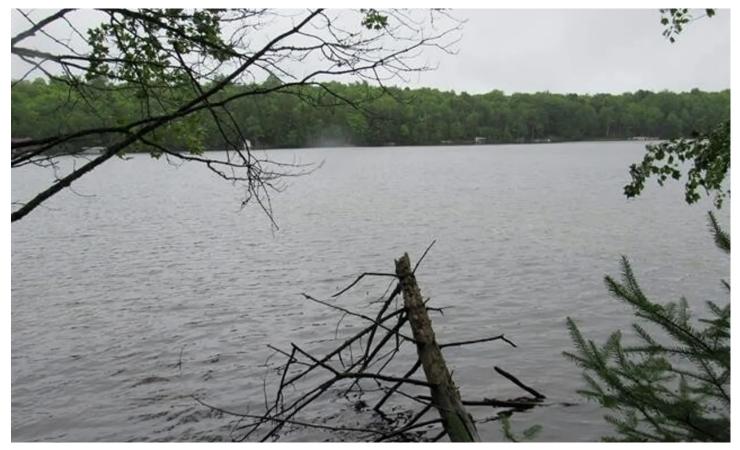

#### **PROPERTY DESCRIPTION**

BEAUTIFUL MICHIGAN WATERFRONT LOT FOR SALE! This 2.78 Acre parcel has 105+/- feet of frontage on Duck Lake. Duck Lake is located in Watersmeet Township of Gogebic County in the Upper Peninsula of Michigan. The parcel being offered for sale is located on the western shoreline of the lake, which has sunken logs and rocks that are great natural habitat for the fish. The average depth of the lake based on a survey is 14 feet, with a maximum depth of 25 feet. Duck Lake has numerous species of fish, such as Smallmouth Bass, Walleye, Northern Pike, Yellow Perch, Black Crappie, Bluegill, and Rock Bass. The lake has a large diversity of aquatic plants, so the vegetation of the lake is characteristic of a pristine and undisturbed water body. Most of the property surrounding this lake is privately owned and much of the shoreline areas are in a natural state. There is a State-Owned Public Access Site with a hard-surfaced ramp on the east shoreline off County Road 539. The site has restrooms, and parking for 4 vehicles. If you like to hike, bike, or ATV ride, the Ottawa National Forest has thousands of acres that surrounds the lake.