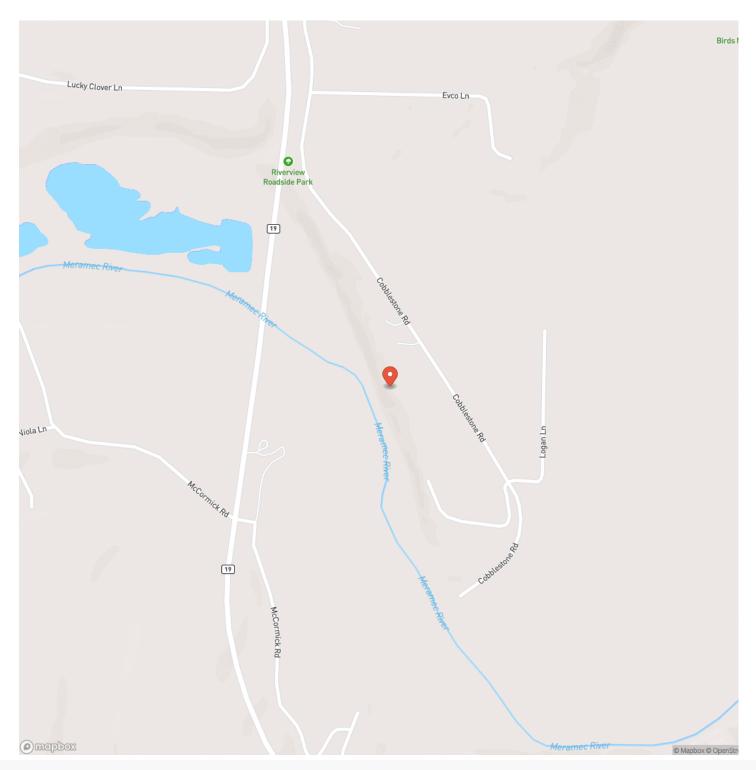

r entertaining guests in the midst of Missouri's scenic beauty. Adjacent to the patio, a chicken coop & a huge metal outbuilding, and garden provide endless possibilities for hobbyists. Overlooking the Meramec River w/river frontage, this property offers a serene retreat while remaining conveniently close to Huzzah, Courtois, & the Meramec rivers. Enjoy the tranquility of country living with the convenience of being only 1.5 hours away from St. Louis County. This property is a rare find, offering a perfect balance of comfort, and access to the natural beauty and recreational activities that define the Missouri landscape. Close to MDC Land and Mark Twain National Forest.



### Cobblestone Homestead Steelville, MO / Crawford County



Living the Dream Datdoor Properties

# **Locator Map**





# **MORE INFO ONLINE:**

# **Locator Map**







# Satellite Map





# **MORE INFO ONLINE:**

#### LISTING REPRESENTATIVE For more information contact:



### <u>NOTES</u>

Representative

D.W. Hindman

**Mobile** (314) 486-3500

**Office** (855) 289-3478

**Email** dwlivingthedream@gmail.com

**Address** 515 S Franklin

**City / State / Zip** Cuba, MO 63005



## **MORE INFO ONLINE:**

| <u>NOTES</u> |      |      |
|--------------|------|------|
|              |      |      |
|              |      |      |
|              |      |      |
|              |      |      |
|              |      |      |
|              |      |      |
|              |      |      |
|              |      |      |
|              |      |      |
|              |      | <br> |
|              |      |      |
|