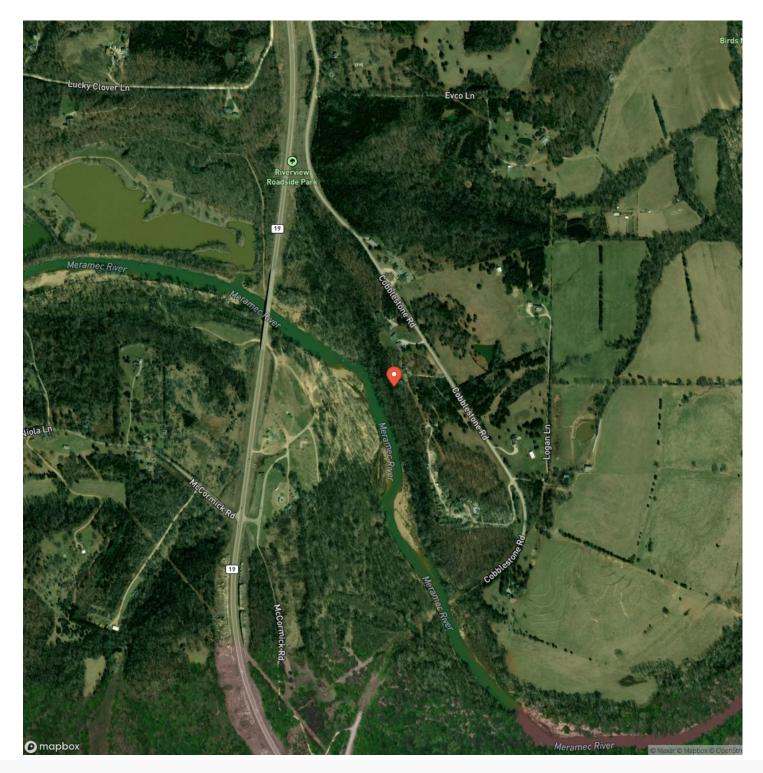

t to the patio, a chicken coop & a huge metal outbuilding, and garden provide endless possibilities for hobbyists. Overlooking the Meramec River w/river frontage, this property offers a serene retreat while remaining conveniently close to Huzzah, Courtois, & the Meramec rivers. Enjoy the tranquility of country living with the convenience of being only 1.5 hours away from St. Louis County. This property is a rare find, offering a perfect balance of comfort, and access to the natural beauty and recreational activities that define the Missouri landscape. Close to MDC Land and Mark Twain National Forest.



### Cobblestone Homestead Steelville, MO / Crawford County



Living the Dream Datdoor Properties

# **Locator Map**





# **MORE INFO ONLINE:**

# **Locator Map**







# Satellite Map





# **MORE INFO ONLINE:**

#### LISTING REPRESENTATIVE For more information contact:



### <u>NOTES</u>

Representative

D.W. Hindman

**Mobile** (314) 486-3500

**Office** (855) 289-3478

**Email** dwlivingthedream@gmail.com

**Address** 515 S Franklin

**City / State / Zip** Cuba, MO 63005



## **MORE INFO ONLINE:**

| <u>NOTES</u> |      |      |
|--------------|------|------|
|              |      |      |
|              |      |      |
|              |      |      |
|              |      |      |
|              |      |      |
|              |      |      |
|              |      |      |
|              |      |      |
|              |      |      |
|              |      | <br> |
|              |      |      |
|              |      |      |
|              |      | <br> |
|