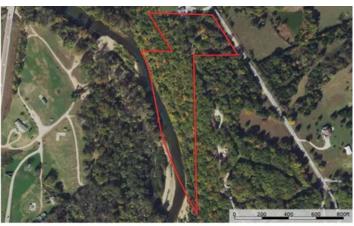

Cobblestone Homestead 860 Cobblestone Road Steelville, MO 65565 **\$269,900** 8.400± Acres Crawford County



**MORE INFO ONLINE:** 



#### Cobblestone Homestead Steelville, MO / Crawford County

#### **SUMMARY**

Address 860 Cobblestone Road

**City, State Zip** Steelville, MO 65565

**County** Crawford County

**Type** Residential Property, Recreational Land

Latitude / Longitude 37.987083 / -91.372156

**Taxes (Annually)** 1199

**Dwelling Square Feet** 2075

**Bedrooms / Bathrooms** 3 / 2.5

**Acreage** 8.400

**Price** \$269,900

#### **Property Website**

https://livingthedreamland.com/property/cobblestone-homesteadcrawford-missouri/50714/



D ----







## **MORE INFO ONLINE:**

#### **PROPERTY DESCRIPTION**

Welcome to this beautiful brick home nestled on 8.4acs in the heart of the floating capital of MO. 3 bds/2 bas, this well maintained home has undergone many updates throughout. The kitchen/bathrooms have been completely updated. Step outside onto the covered patio and discover a 30ft pool, perfect for relaxing or entertaining guests in the midst of Missouri's scenic beauty. Adjacent to the patio, a chicken coop & a huge metal outbuilding, and garden provide endless possibilities for hobbyists. Overlooking the Meramec River w/river frontage, this property offers a serene retreat while remaining conveniently close to Huzzah, Courtois, & the Meramec rivers. Enjoy the tranquility of country living with the convenience of