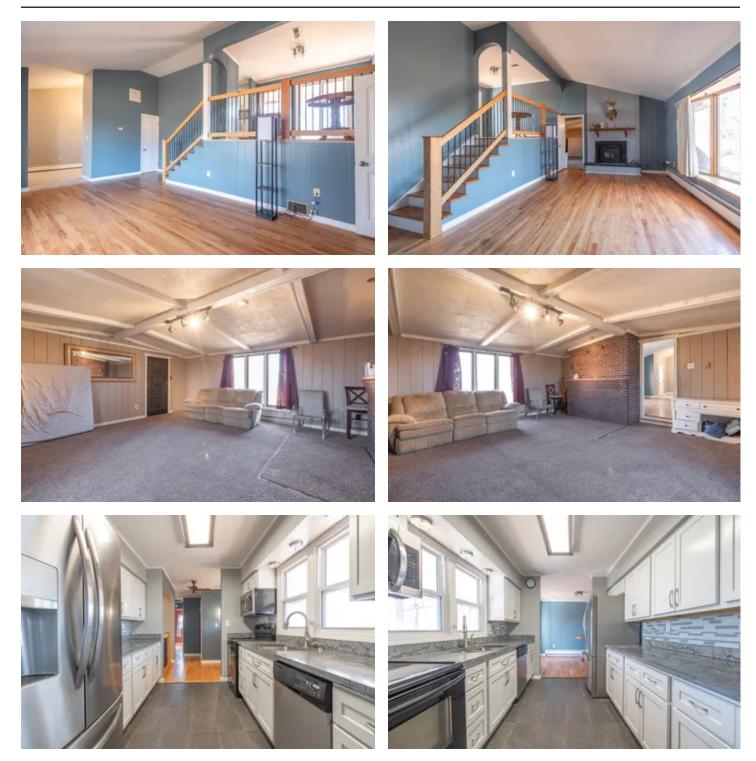

#### **PROPERTY DESCRIPTION**

Welcome to this beautiful brick home nestled on 8.4acs in the heart of the floating capital of MO. 3 bds/2 bas, this well maintained home has undergone many updates throughout. The kitchen/bathrooms have been completely updated. Step outside onto the covered patio and discover a 30ft pool, perfect for relaxing or entertaining guests in the midst of Missouri's scenic beauty. Adjacent to the patio, a chicken coop & a huge metal outbuilding, and garden provide endless possibilities for hobbyists. Overlooking the Meramec River w/river frontage, this property offers a serene retreat while remaining conveniently close to Huzzah, Courtois, & the Meramec rivers. Enjoy the tranquility of country living with the convenience of being only 1.5 hours away from St. Louis County. This property is a rare find, offering a perfect balance of comfort, and access to the natural beauty and recreational activities that define the Missouri landscape. Close to MDC Land and Mark Twain National Forest.