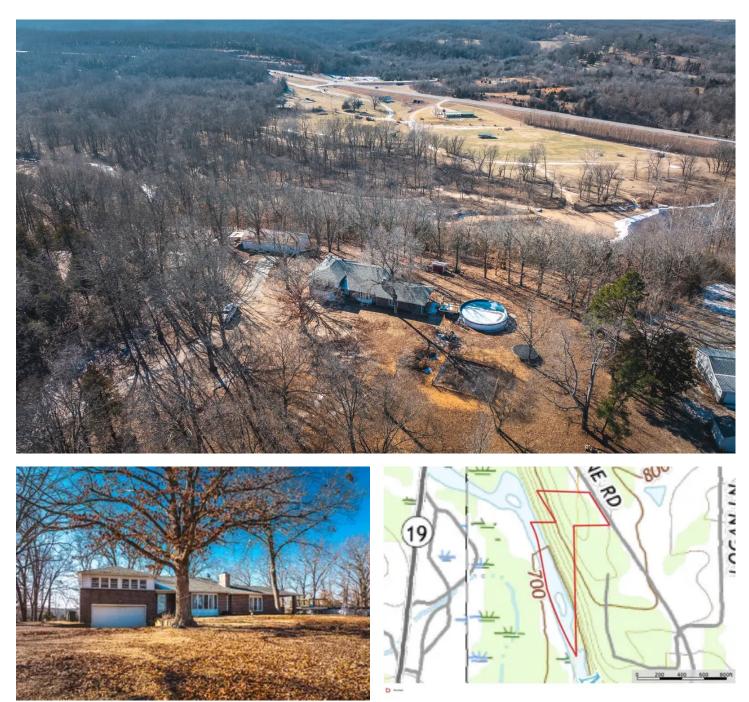

Cobblestone Homestead 860 Cobblestone Road Steelville, MO 65565 **\$269,900** 8.400± Acres Crawford County

**MORE INFO ONLINE:** 

#### Cobblestone Homestead Steelville, MO / Crawford County

#### **SUMMARY**

Address 860 Cobblestone Road

**City, State Zip** Steelville, MO 65565

**County** Crawford County

**Type** Residential Property, Recreational Land

Latitude / Longitude 37.987083 / -91.372156

#### **PROPERTY DESCRIPTION**

Welcome to this beautiful brick home nestled on 8.4acs in the heart of the floating capital of MO. 3 bds/2 bas, this well maintained home has undergone many updates throughout. The kitchen/bathrooms have been completely updated. Step outside onto the covered patio and discover a 30ft pool, perfect for relaxing or entertaining guests in the midst of Missouri's scenic beauty. Adjacent to the patio, a chicken coop & a huge metal outbuilding, and garden provide endless possibilities for hobbyists. Overlooking the Meramec River w/river frontage, this property offers a serene retreat while remaining conveniently close to Huzzah, Courtois, & the Meramec rivers. Enjoy the tranquility of country living with the convenience of being only 1.5 hours away from St. Louis County. This property is a rare find, offering a perfect balance of comfort, and access to the natural beauty and recreational activities that define the Missouri landscape. Close to MDC Land and Mark Twain National Forest.