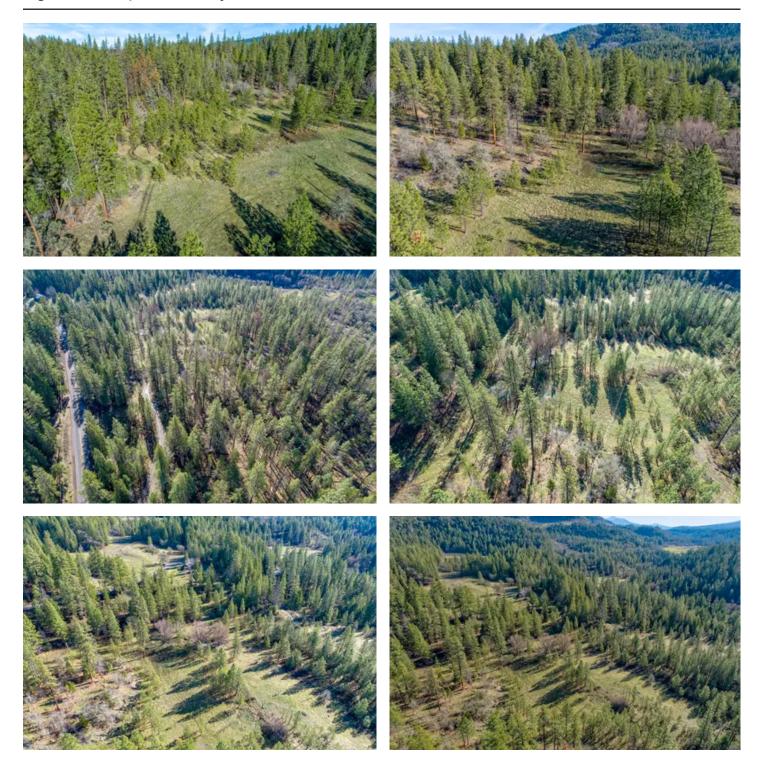

#### PROPERTY DESCRIPTION

2526 Cobleigh offers a rare opportunity to own this well established 10.00 +/- acres on the highly desirable Cobleigh Rd at an affordable price. Adjoining over 6,000 Acres of public land to the NW that the beautiful waters of Big Butte Creek additionally meander through. Provides endless recreational opportunities abound out the back gate. This property boasts gentle slopes to level tiers, offering plenty of space for a new owners dream home to be built. The property has a historical homesite established with Jackson county, that's been kept in place for the ease of progressing the next steps of development for the new owners slice of rural heaven waiting to be complete. This property is located far enough away for a pure nature escape, yet close enough to Butte Falls to conveniently offer small town amenities like schools, restaurant/tavern and basic shopping. However it's also located within a half hour drive of the larger city amenities that Medford Oregon has to offer. Two separate ingress/egress's allow the new owners options of easy paved access at the south and additional access from the north to the lower pasture and seasonal spring area that goes all the way down to the SW corner of the property. The mature timber, open meadows and tiered topography provide stunning hillside views and privacy that make this property an ideal getaway or place to make a full time residence.