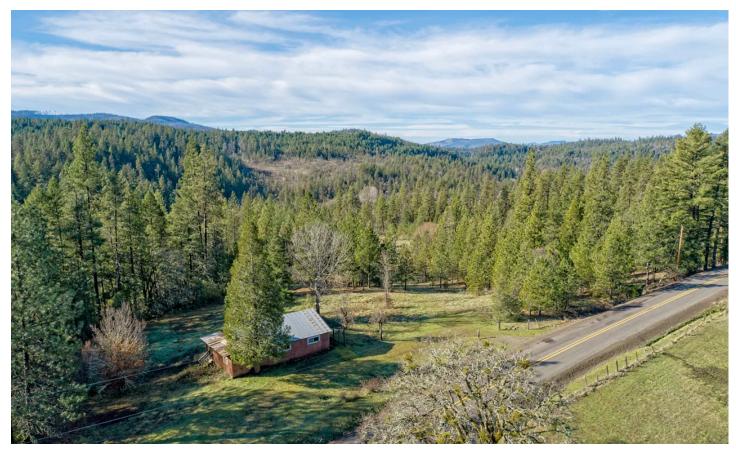

2526 Cobleigh Rd | Eagle Point, OR 2526 Cobleigh Rd Eagle Point, OR 97524

\$280,000 10± Acres Jackson County

#### PROPERTY DESCRIPTION

2526 Cobleigh offers a rare opportunity to own this well established 10.00 +/- acres on the highly desirable Cobleigh Rd at an affordable price. Adjoining over 6,000 Acres of public land to the NW that the beautiful waters of Big Butte Creek additionally meander through. Provides endless recreational opportunities abound out the back gate. This property boasts gentle slopes to level tiers, offering plenty of space for a new owners dream home to be built. The property has a historical homesite established with Jackson county, that's been kept in place for the ease of progressing the next steps of development for the new owners slice of rural heaven waiting to be complete. This property is located far enough away for a pure nature escape, yet close enough to Butte Falls to conveniently offer small town amenities like schools, restaurant/tavern and basic shopping. However it's also located within a half hour drive of the larger city amenities that Medford Oregon has to offer. Two separate ingress/egress's allow the new owners options of easy paved access at the south and additional access from the north to the lower pasture and seasonal spring area that goes all the way down to the SW corner of the property. The mature timber, open meadows and tiered topography provide stunning hillside views and privacy that make this property an ideal getaway or place to make a full time residence.