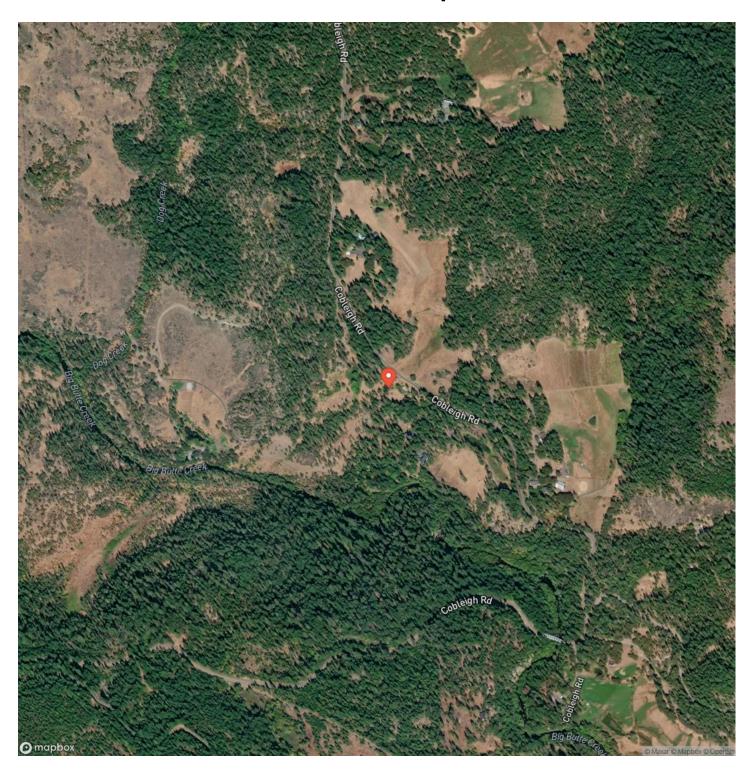

This property is located far enough away for a pure nature escape, yet close enough to Butte Falls to conveniently offer small town amenities like schools, restaurant/tavern and basic shopping. However it's also located within a half hour drive of the larger city amenities that Medford Oregon has to offer. Two separate ingress/egress's allow the new owners options of easy paved access at the south and additional access from the north to the lower pasture and seasonal spring area that goes all the way down to the SW corner of the property. The mature timber, open meadows and tiered topography provide stunning hillside views and privacy that make this property an ideal getaway or place to make a full time residence.







# **Locator Map**





## **Locator Map**





## **Satellite Map**





# 2526 Cobleigh Rd | Eagle Point, OR Eagle Point, OR / Jackson County

# LISTING REPRESENTATIVE For more information contact:



Representative

Garrett Zoller

Mobile

(541) 944-8821

Email

garrett@landleader.com

**Address** 

3811 Crater Lake Hwy

City / State / Zip Medford, OR 97504

NOTES \_\_\_\_\_\_



| <u>NOTES</u> |  |
|--------------|--|
|              |  |
|              |  |
|              |  |
|              |  |
|              |  |
|              |  |
|              |  |
|              |  |
|              |  |
|              |  |
|              |  |
|              |  |
|              |  |
|              |  |
|              |  |
|              |  |
|              |  |
|              |  |
|              |  |
|              |  |
|              |  |
|              |  |
|