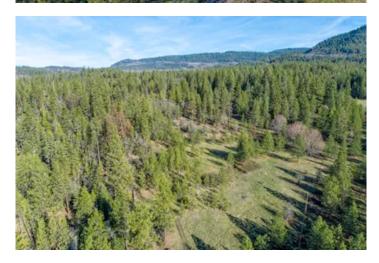

#### PROPERTY DESCRIPTION

2526 Cobleigh offers a rare opportunity to own this well established 10.00 +/- acres on the highly desirable Cobleigh Rd at an affordable price. Adjoining over 6,000 Acres of public land to the NW that the beautiful waters of Big Butte Creek additionally meander through. Provides endless recreational opportunities abound out the back gate. This property boasts gentle slopes to level tiers, offering plenty of space for a new owners dream home to be built. The property has a historical homesite established with Jackson county, that's been kept in place for the ease of progressing the next steps of development for the new owners slice of rural heaven waiting to be complete. This property is located far enough away for a pure nature escape, yet close enough to Butte Falls to conveniently offer small town amenities like schools, restaurant/tavern and basic shopping. However it's also located within a half hour drive of the larger city amenities that Medford Oregon has to offer. Two separate ingress/egress's allow the new owners options of easy paved access at the south and additional access from the north to the lower pasture and seasonal spring area that goes all the way down to the SW corner of the property. The mature timber, open meadows and tiered topography provide stunning hillside views and privacy that make this property an ideal getaway or place to make a full time residence.