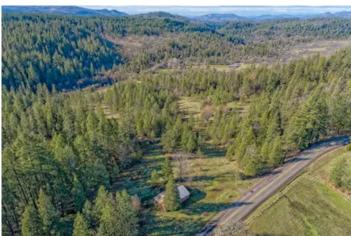

#### PROPERTY DESCRIPTION

2526 Cobleigh offers a rare opportunity to own this well established 10.00 +/- acres on the highly desirable Cobleigh Rd at an affordable price. Adjoining over 6,000 Acres of public land to the NW that the beautiful waters of Big Butte Creek additionally meander through. Provides endless recreational opportunities abound out the back gate. This property boasts gentle slopes to level tiers, offering plenty of space for a new owners dream home to be built. The property has a historical homesite established with Jackson county, that's been kept in place for the ease of progressing the next steps of development for the new owners slice of rural heaven waiting to be complete. This property is located far enough away for a pure nature escape, yet close enough to Butte Falls to conveniently offer small town amenities like schools, restaurant/tavern and basic shopping. However it's also located within a half hour drive of the larger city amenities that Medford Oregon has to offer. Two separate ingress/egress's allow the new owners options of easy paved access at the south and additional access from the north to the lower pasture and seasonal spring area that goes all the way down to the SW corner of the property. The mature timber, open meadows and tiered topography provide stunning hillside views and privacy that make this property an ideal getaway or place to make a full time residence.