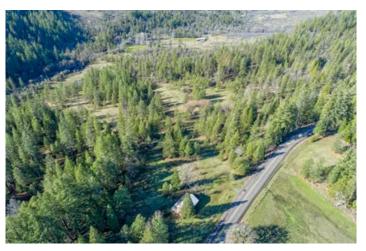

#### PROPERTY DESCRIPTION

2526 Cobleigh offers a rare opportunity to own this well established 10.00 +/- acres on the highly desirable Cobleigh Rd at an affordable price. Adjoining over 6,000 Acres of public land to the NW that the beautiful waters of Big Butte Creek additionally meander through. Provides endless recreational opportunities abound out the back gate. This property boasts gentle slopes to level tiers, offering plenty of space for a new owners dream home to be built. The property has a historical homesite established with Jackson county, that's been kept in place for the ease of progressing the next steps of development for the new owners slice of rural heaven waiting to be complete. This property is located far enough away for a pure nature escape, yet close enough to Butte Falls to conveniently offer small town amenities like schools, restaurant/tavern and basic shopping. However it's also located within a half hour drive of the larger city amenities that Medford Oregon has to offer. Two separate ingress/egress's allow the new owners options of easy paved access at the south and additional access from the north to the lower pasture and seasonal spring area that goes all the way down to the SW corner of the property. The mature timber, open meadows and tiered topography provide stunning hillside views and privacy that make this property an ideal getaway or place to make a full time residence.

## **Satellite Map**