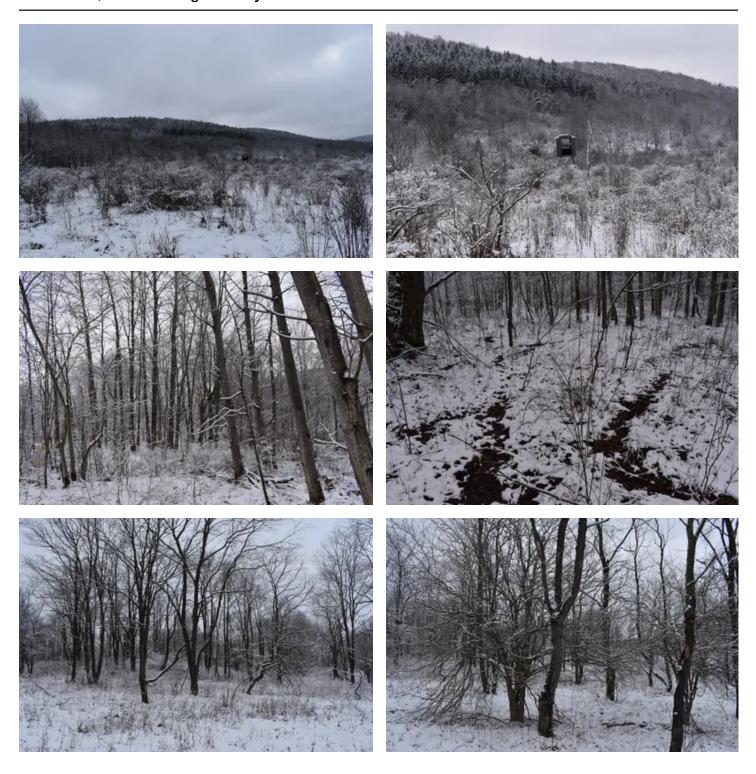

#### **PROPERTY DESCRIPTION**

This property offers multiple building sites with terrific views of the valley to the south. The combination of open and brushy cover along with both young and more mature hardwoods is feeding and holding deer as evidenced by the abundant trails, rubs and scrapes throughout the property. Add to this the beautiful 10 acre pond that is fully accessible for fishing, canoeing or kayaking, duck and goose hunting and you have a rare opportunity to own a true multi-species hunting property.

The building site locations are on high, dry ground with great views and plenty of room to build a home, camp, second home or just pull in a camper or multiple campers. Sit and watch the deer as they wander feeding through the brushy and open areas and listen to and watch the ducks on the pond as they fly in and out and have their constant chatter.

The property has approximately 2,900 feet of road frontage on Sunset Hill Road and electric is available at the road front. Sunset Hill Road is marked as a seasonal use road.

**MORE INFO ONLINE:** 