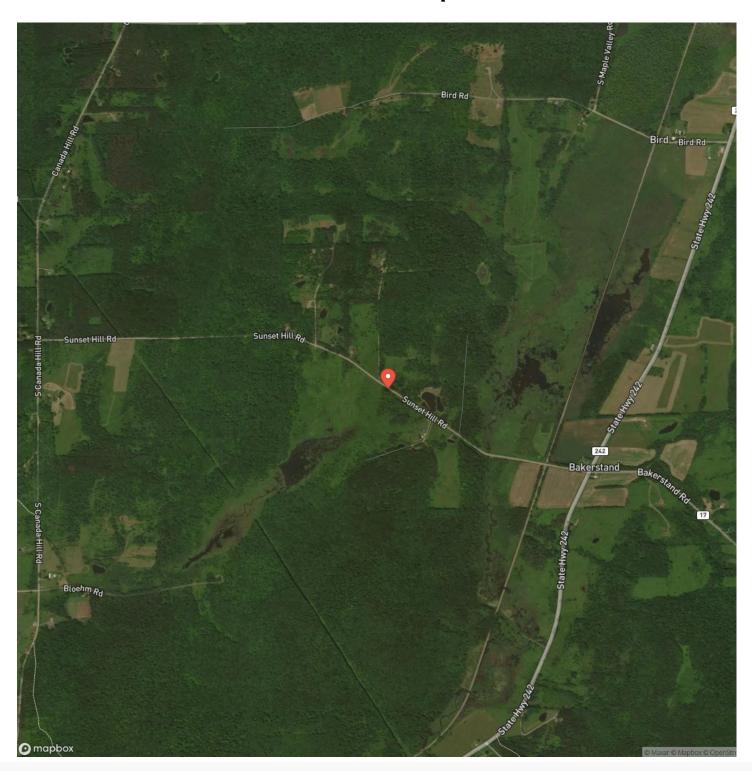

iple campers. Sit and watch the deer as they wander feeding through the brushy and open areas and listen to and watch the ducks on the pond as they fly in and out and have their constant chatter.

The property is ideally located only 1.5 miles from NYS Land for additional hunting, hiking and outdoor activities as well as being within 9 miles of Holiday Valley for skiing/snowboarding/tubing and Ellicottville for all the amenities and activities this area has to offer.

The property has approximately 2,900 feet of road frontage on Sunset Hill Road and electric is available at the road front. Sunset Hill Road is marked as a seasonal use road.



**MORE INFO ONLINE:** 





### **Locator Map**





**MORE INFO ONLINE:** 

### **Locator Map**





**MORE INFO ONLINE:** 

### **Satellite Map**





**MORE INFO ONLINE:** 

# Sunset Hunt & Fish Franklinville, NY / Cattaraugus County

# LISTING REPRESENTATIVE For more information contact:



### Representative

Brian Bullard

### Mobile

(716) 499-5608

#### Office

(716) 962-9935

#### Emai

bbull ard @timber land realty.net

#### **Address**

1890 East Main Street

### City / State / Zip

Falconer, NY 14733

| <u>NOTES</u> |  |      |  |
|--------------|--|------|--|
|              |  |      |  |
|              |  |      |  |
|              |  |      |  |
|              |  |      |  |
|              |  |      |  |
|              |  |      |  |
|              |  |      |  |
|              |  |      |  |
|              |  |      |  |
|              |  |      |  |
|              |  |      |  |
|              |  |      |  |
|