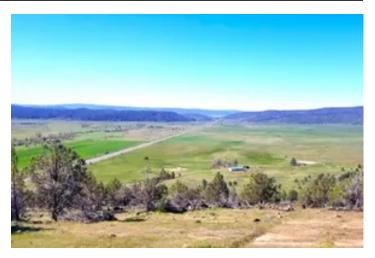

### **PROPERTY DESCRIPTION**

Looking for creek frontage.....imagine 1 mile of Rush Creek flowing through 150 acres, throw in 3 springs, a spring fed pond, two domestic wells plus a homesite with all utilities overlooking a beautiful, picturesque valley! Here's your chance to own 150 acres on 299 for \$299! Rush Creek is a fantastic fishery for native brown trout.

#### Property Highlights:

- Improvements for the homesite sit at the end of the property with a wide-open view of Round Valley including a two-car garage, house pad, 200-amp electrical panel, well, septic and road.
- There is an additional well (no pump) in the pasture below the homesite.
- Property is fenced and cross fenced. There are several access points along the highway.
- Boarders Modoc National Forest
- The seller states that the property can be split according to Modoc County.
- Power is supplied by Surprise Valley Electric with very reasonable rates.
- The creek meanders through a beautiful pine, cedar and oak stand recently brushed to expose the beauty of the forest and sustaining fire safety.