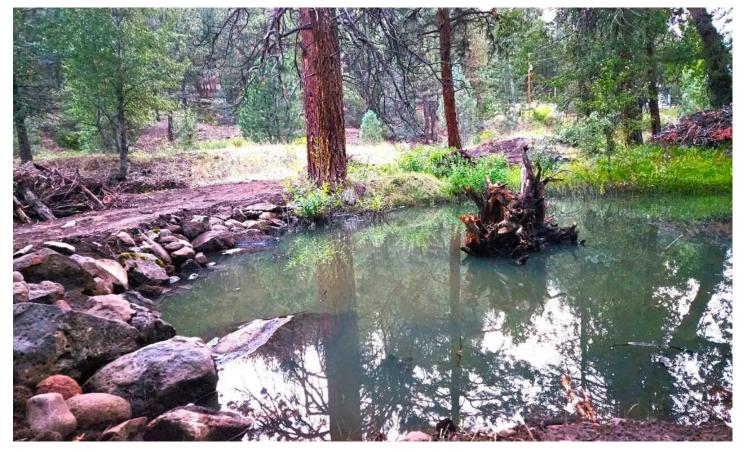

### **PROPERTY DESCRIPTION**

Looking for creek frontage.....imagine 1 mile of Rush Creek flowing through 150 acres, throw in 3 springs, a spring fed pond, two domestic wells plus a homesite with all utilities overlooking a beautiful, picturesque valley! Here's your chance to own 150 acres on 299 for \$299! Rush Creek is a fantastic fishery for native brown trout.

#### Property Highlights:

- Improvements for the homesite sit at the end of the property with a wide-open view of Round Valley including a two-car garage, house pad, 200-amp electrical panel, well, septic and road.
- There is an additional well (no pump) in the pasture below the homesite.
- Property is fenced and cross fenced. There are several access points along the highway.
- Boarders Modoc National Forest
- The seller states that the property can be split according to Modoc County.
- Power is supplied by Surprise Valley Electric with very reasonable rates.
- The creek meanders through a beautiful pine, cedar and oak stand recently brushed to expose the beauty of the forest and sustaining fire safety.