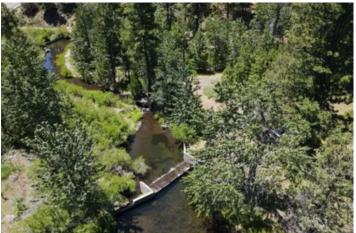

### **PROPERTY DESCRIPTION**

Looking for creek frontage.....imagine 1 mile of Rush Creek flowing through 150 acres, throw in 3 springs, a spring fed pond, two domestic wells plus a homesite with all utilities overlooking a beautiful, picturesque valley! Here's your chance to own 150 acres on 299 for \$299! Rush Creek is a fantastic fishery for native brown trout.

#### Property Highlights:

- Improvements for the homesite sit at the end of the property with a wide-open view of Round Valley including a two-car garage, house pad, 200-amp electrical panel, well, septic and road.
- There is an additional well (no pump) in the pasture below the homesite.
- Property is fenced and cross fenced. There are several access points along the highway.
- Boarders Modoc National Forest
- The seller states that the property can be split according to Modoc County.
- Power is supplied by Surprise Valley Electric with very reasonable rates.
- The creek meanders through a beautiful pine, cedar and oak stand recently brushed to expose the beauty of the forest and sustaining fire safety.