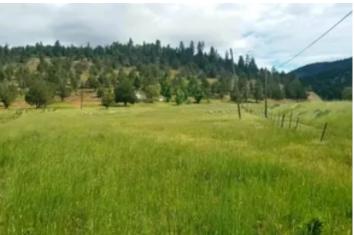

### **PROPERTY DESCRIPTION**

Looking for creek frontage.....imagine 1 mile of Rush Creek flowing through 150 acres, throw in 3 springs, a spring fed pond, two domestic wells plus a homesite with all utilities overlooking a beautiful, picturesque valley! Here's your chance to own 150 acres on 299 for \$299! Rush Creek is a fantastic fishery for native brown trout.

#### Property Highlights:

- Improvements for the homesite sit at the end of the property with a wide-open view of Round Valley including a two-car garage, house pad, 200-amp electrical panel, well, septic and road.
- There is an additional well (no pump) in the pasture below the homesite.
- Property is fenced and cross fenced. There are several access points along the highway.
- Boarders Modoc National Forest
- The seller states that the property can be split according to Modoc County.
- Power is supplied by Surprise Valley Electric with very reasonable rates.
- The creek meanders through a beautiful pine, cedar and oak stand recently brushed to expose the beauty of the forest and sustaining fire safety.