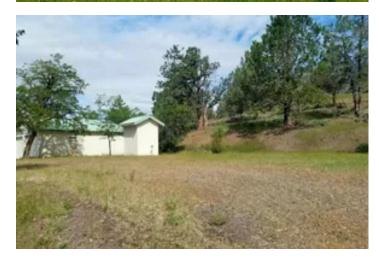

#### Property Highlights:

- Improvements for the homesite sit at the end of the property with a wide-open view of Round Valley including a two-car garage, house pad, 200-amp electrical panel, well, septic and road.
- There is an additional well (no pump) in the pasture below the homesite.
- Property is fenced and cross fenced. There are several access points along the highway.
- Boarders Modoc National Forest
- The seller states that the property can be split according to Modoc County.
- Power is supplied by Surprise Valley Electric with very reasonable rates.
- The creek meanders through a beautiful pine, cedar and oak stand recently brushed to expose the beauty of the forest and sustaining fire safety.