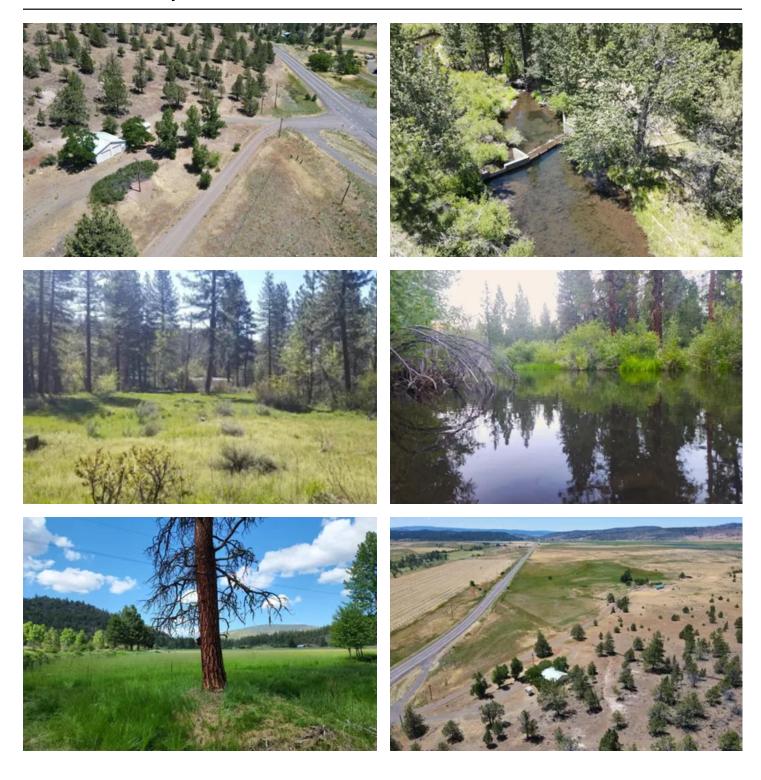

### **PROPERTY DESCRIPTION**

Looking for creek frontage.....imagine 1 mile of Rush Creek flowing through 150 acres, throw in 3 springs, a spring fed pond, two domestic wells plus a homesite with all utilities overlooking a beautiful, picturesque valley! Here's your chance to own 150 acres on 299 for \$299! Rush Creek is a fantastic fishery for native brown trout.

#### Property Highlights:

- Improvements for the homesite sit at the end of the property with a wide-open view of Round Valley including a two-car garage, house pad, 200-amp electrical panel, well, septic and road.
- There is an additional well (no pump) in the pasture below the homesite.
- Property is fenced and cross fenced. There are several access points along the highway.
- Boarders Modoc National Forest
- The seller states that the property can be split according to Modoc County.
- Power is supplied by Surprise Valley Electric with very reasonable rates.
- The creek meanders through a beautiful pine, cedar and oak stand recently brushed to expose the beauty of the forest and sustaining fire safety.