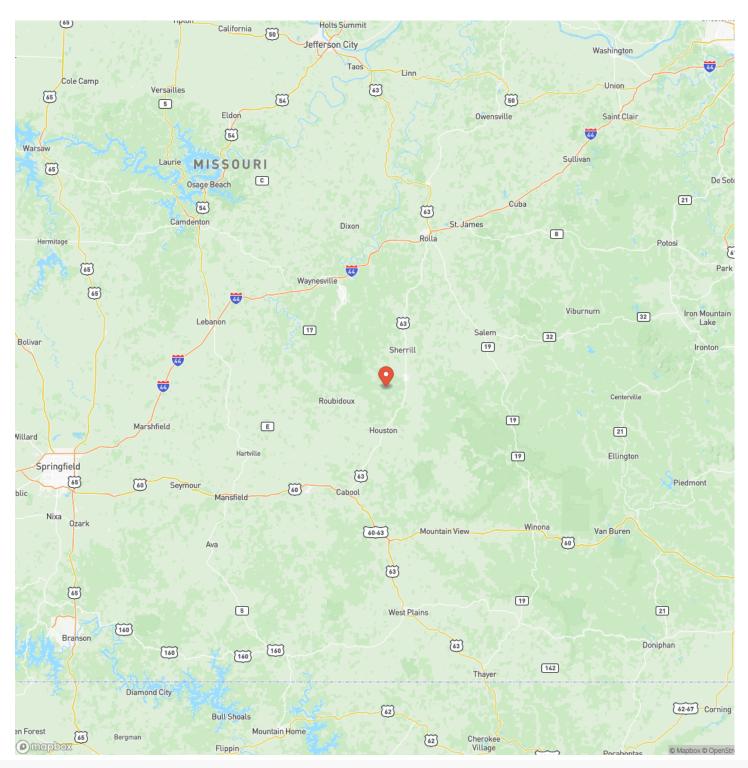

late completely new construction professionally framed and dried in and ready for you to finish the interior. With 2900sqft & an open concept floor plan this could the dream house that you have been looking for. The property has a brand new well and nearly 10ac that has a good mix of wooded & cleared land. Down a private lane just off of a state hwy this property is secluded & easy to access. Less than 3mi from public access on the Big Piney River at Boiling Springs, the Big Piney is known for great floating, fishing and swimming. Just a short drive to Mark Twain National Forest & Montauk State Park. If you have been looking for your own place in the country this one will not disappoint!



## BB Homestead Licking, MO / Texas County















# **Locator Map**





# **Locator Map**





# **Satellite Map**





## BB Homestead Licking, MO / Texas County

# LISTING REPRESENTATIVE For more information contact:



Representative

Jerry Hunter

Mobile

(573) 578-0717

**Email** 

yourlandhunter@gmail.com

**Address** 

21475 State Route M

City / State / Zip

Newburg, MO 65550

| NOTES |  |  |
|-------|--|--|
|       |  |  |
|       |  |  |
|       |  |  |
|       |  |  |
|       |  |  |
|       |  |  |
|       |  |  |
|       |  |  |
|       |  |  |
|       |  |  |
|       |  |  |
|       |  |  |
|       |  |  |
| -     |  |  |
|       |  |  |



| NOTES |   |
|-------|---|
|       | _ |
|       |   |
|       | _ |
|       | _ |
|       | _ |
|       | _ |
|       | _ |
|       | _ |
|       |   |
|       |   |
|       | _ |
|       | _ |
|       | _ |
|       | _ |
|