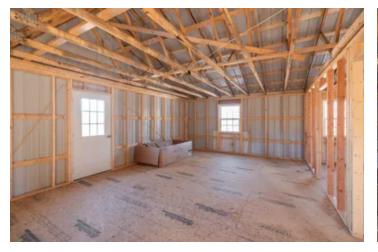

#### **PROPERTY DESCRIPTION**

Here is a blank slate completely new construction professionally framed and dried in and ready for you to finish the interior. With 2900sqft & an open concept floor plan this could the dream house that you have been looking for. The property has a brand new well and nearly 10ac that has a good mix of wooded & cleared land. Down a private lane just off of a state hwy this property is secluded & easy to access. Less than 3mi from public access on the Big Piney River at Boiling Springs, the Big Piney is known for great floating, fishing and swimming. Just a short drive to Mark Twain National Forest & Montauk State Park. If you have been looking for your own place in the country this one will not disappoint!