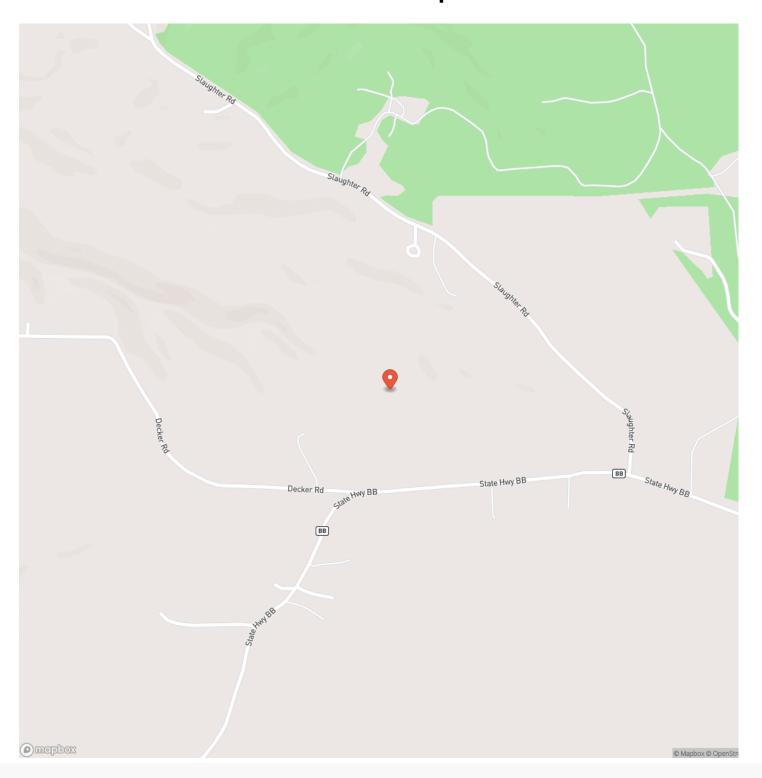

ON**

Here is a blank slate completely new construction professionally framed and dried in and ready for you to finish the interior. With 2900sqft & an open concept floor plan this could the dream house that you have been looking for. The property has a brand new well and nearly 10ac that has a good mix of wooded & cleared land. Down a private lane just off of a state hwy this property is secluded & easy to access. Less than 3mi from public access on the Big Piney River at Boiling Springs, the Big Piney is known for great floating, fishing and swimming. Just a short drive to Mark Twain National Forest & Montauk State Park. If you have been looking for your own place in the country this one will not disappoint!



## BB Homestead Licking, MO / Texas County















# **Locator Map**





# **Locator Map**





# **Satellite Map**





## BB Homestead Licking, MO / Texas County

# LISTING REPRESENTATIVE For more information contact:



Representative

Jerry Hunter

Mobile

(573) 578-0717

**Email** 

yourlandhunter@gmail.com

**Address** 

21475 State Route M

City / State / Zip

Newburg, MO 65550

| NOTES |  |  |
|-------|--|--|
|       |  |  |
|       |  |  |
|       |  |  |
|       |  |  |
|       |  |  |
|       |  |  |
|       |  |  |
|       |  |  |
|       |  |  |
|       |  |  |
|       |  |  |
|       |  |  |
|       |  |  |
| -     |  |  |
|       |  |  |



| NOTES |   |
|-------|---|
|       | _ |
|       |   |
|       | _ |
|       | _ |
|       | _ |
|       | _ |
|       | _ |
|       | _ |
|       |   |
|       |   |
|       | _ |
|       | _ |
|       |