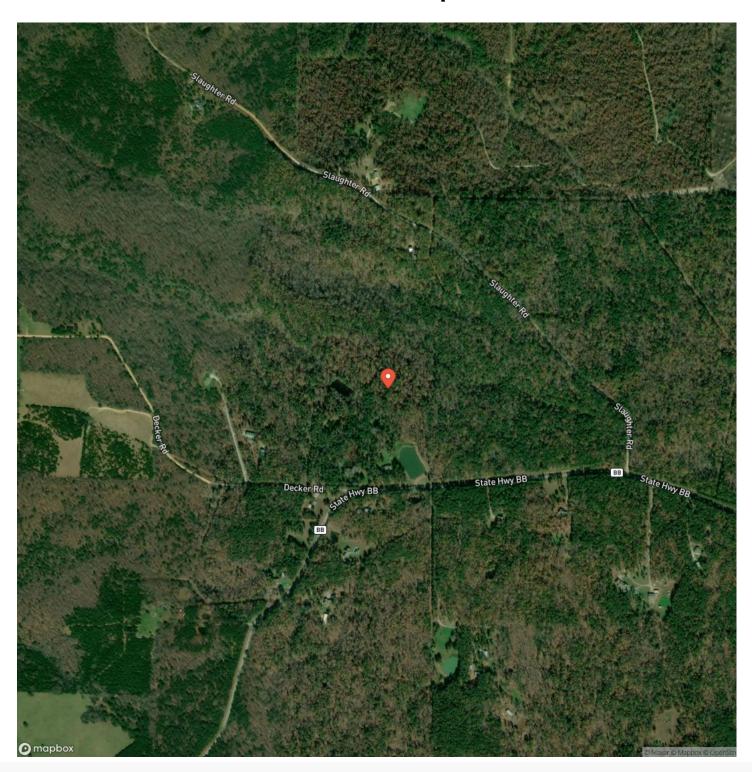

ruction professionally framed and dried in and ready for you to finish the interior. With 2900sqft & an open concept floor plan this could the dream house that you have been looking for. The property has a brand new well and nearly 10ac that has a good mix of wooded & cleared land. Down a private lane just off of a state hwy this property is secluded & easy to access. Less than 3mi from public access on the Big Piney River at Boiling Springs, the Big Piney is known for great floating, fishing and swimming. Just a short drive to Mark Twain National Forest & Montauk State Park. If you have been looking for your own place in the country this one will not disappoint!



## BB Homestead Licking, MO / Texas County















# **Locator Map**





# **Locator Map**





# **Satellite Map**





## BB Homestead Licking, MO / Texas County

# LISTING REPRESENTATIVE For more information contact:



Representative

Jerry Hunter

Mobile

(573) 578-0717

**Email** 

yourlandhunter@gmail.com

**Address** 

21475 State Route M

City / State / Zip

Newburg, MO 65550

| NOTES |  |  |
|-------|--|--|
|       |  |  |
|       |  |  |
|       |  |  |
|       |  |  |
|       |  |  |
|       |  |  |
|       |  |  |
|       |  |  |
|       |  |  |
|       |  |  |
|       |  |  |
|       |  |  |
|       |  |  |
| -     |  |  |
|       |  |  |



| NOTES |   |
|-------|---|
|       | _ |
|       |   |
|       | _ |
|       | _ |
|       | _ |
|       | _ |
|       | _ |
|       | _ |
|       |   |
|       |   |
|       | _ |
|       | _ |
|       | _ |
|       | _ |
|       | _ |
|       | _ |
|