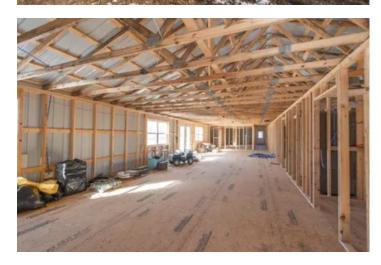

#### **PROPERTY DESCRIPTION**

Here is a blank slate completely new construction professionally framed and dried in and ready for you to finish the interior. With 2900sqft & an open concept floor plan this could the dream house that you have been looking for. The property has a brand new well and nearly 10ac that has a good mix of wooded & cleared land. Down a private lane just off of a state hwy this property is secluded & easy to access. Less than 3mi from public access on the Big Piney River at Boiling Springs, the Big Piney is known for great floating, fishing and swimming. Just a short drive to Mark Twain National Forest & Montauk State Park. If you have been looking for your own place in the country this one will not disappoint!