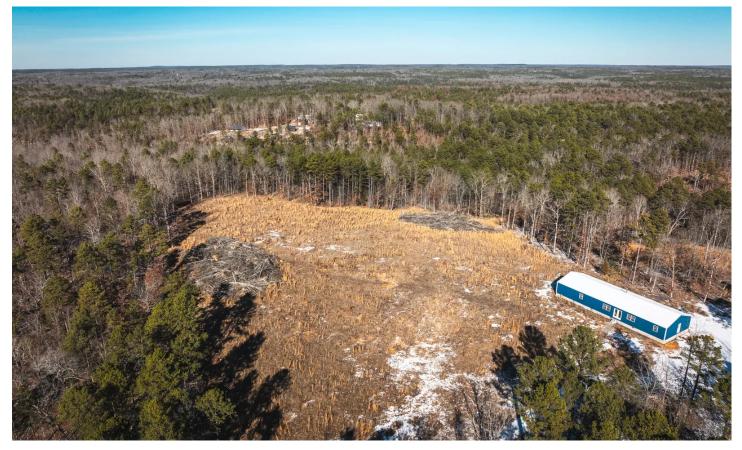

#### **PROPERTY DESCRIPTION**

Here is a blank slate completely new construction professionally framed and dried in and ready for you to finish the interior. With 2900sqft & an open concept floor plan this could the dream house that you have been looking for. The property has a brand new well and nearly 10ac that has a good mix of wooded & cleared land. Down a private lane just off of a state hwy this property is secluded & easy to access. Less than 3mi from public access on the Big Piney River at Boiling Springs, the Big Piney is known for great floating, fishing and swimming. Just a short drive to Mark Twain National Forest & Montauk State Park. If you have been looking for your own place in the country this one will not disappoint!