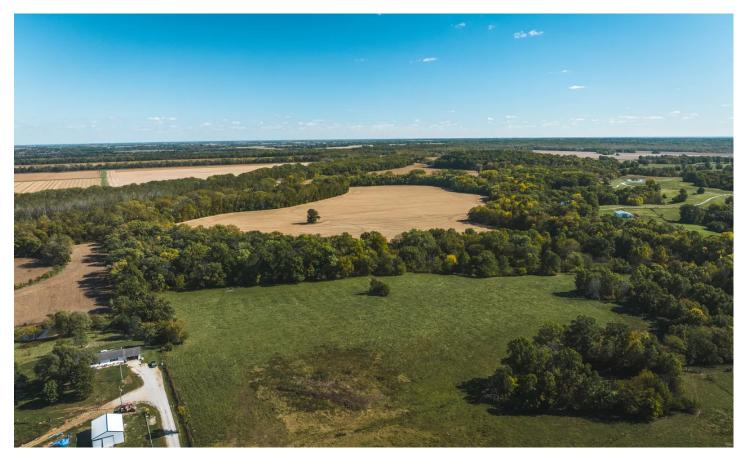

#### **PROPERTY DESCRIPTION**

Amazing farmland on the banks of the Thompson River. There is a permanent easement leading you to the 55+/- tillable acres of rich crop ground. Production of soybeans has been an average of 52 bushels/acres over the past 10 years. 47 +/- acres of cleared pasture land. The gate leads you into an area with a 24x48 cattle shed equipped with rural electricity and water. There are multiple pens with a shared electric waterer between two of the pens. There are also a couple of natural ponds surrounded by trees. Between the tracts, there is approximately 28+/- acres of timber, creek line. There is also river frontage on the Thompson River. The timber has been home to turkeys and deer, including a coveted buck that scored over 200 inches when harvested.