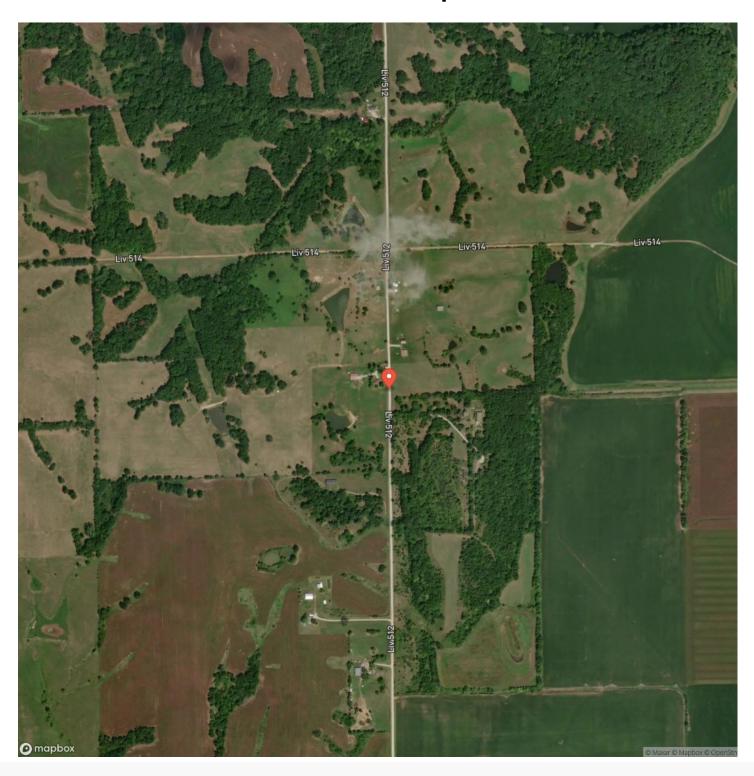

the Thompson River. There is a permanent easement leading you to the 55+/- tillable acres of rich crop ground. Production of soybeans has been an average of 52 bushels/acres over the past 10 years. 47 +/- acres of cleared pasture land. The gate leads you into an area with a 24x48 cattle shed equipped with rural electricity and water. There are multiple pens with a shared electric waterer between two of the pens. There are also a couple of natural ponds surrounded by trees. Between the tracts, there is approximately 28+/- acres of timber, creek line. There is also river frontage on the Thompson River. The timber has been home to turkeys and deer, including a coveted buck that scored over 200 inches when harvested.







## **Locator Map**





## **Locator Map**





## **Satellite Map**





## LISTING REPRESENTATIVE For more information contact:



NIOTEC

### Representative

D.W. Hindman

### Mobile

(314) 486-3500

#### Office

(855) 289-3478

#### Email

dwlivingthedream@gmail.com

### Address

515 S Franklin

### City / State / Zip

Cuba, MO 63005

| NO 1E2 |  |  |
|--------|--|--|
|        |  |  |
|        |  |  |
|        |  |  |
|        |  |  |
|        |  |  |
|        |  |  |
|        |  |  |
|        |  |  |
|        |  |  |
|        |  |  |
|        |  |  |
|        |  |  |
|        |  |  |
|        |  |  |
|        |  |  |
|        |  |  |
|        |  |  |
|        |  |  |
|        |  |  |
|        |  |  |



| NOTES |   |
|-------|---|
|       | _ |
|       |   |
|       | _ |
|       | _ |
|       | _ |
|       | _ |
|       | _ |
|       | _ |
|       |