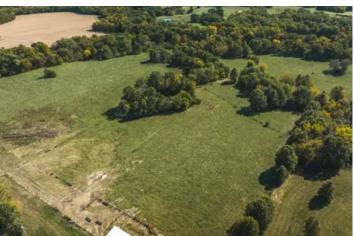

#### **PROPERTY DESCRIPTION**

Amazing farmland on the banks of the Thompson River. There is a permanent easement leading you to the 55+/- tillable acres of rich crop ground. Production of soybeans has been an average of 52 bushels/acres over the past 10 years. 47 +/- acres of cleared pasture land. The gate leads you into an area with a 24x48 cattle shed equipped with rural electricity and water. There are multiple pens with a shared electric waterer between two of the pens. There are also a couple of natural ponds surrounded by trees. Between the tracts, there is approximately 28+/- acres of timber, creek line. There is also river frontage on the Thompson River. The timber has been home to turkeys and deer, including a coveted buck that scored over 200 inches when harvested.