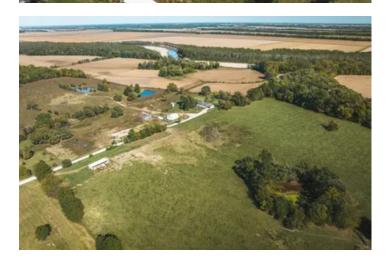

#### **PROPERTY DESCRIPTION**

Amazing farmland on the banks of the Thompson River. There is a permanent easement leading you to the 55+/- tillable acres of rich crop ground. Production of soybeans has been an average of 52 bushels/acres over the past 10 years. 47 +/- acres of cleared pasture land. The gate leads you into an area with a 24x48 cattle shed equipped with rural electricity and water. There are multiple pens with a shared electric waterer between two of the pens. There are also a couple of natural ponds surrounded by trees. Between the tracts, there is approximately 28+/- acres of timber, creek line. There is also river frontage on the Thompson River. The timber has been home to turkeys and deer, including a coveted buck that scored over 200 inches when harvested.