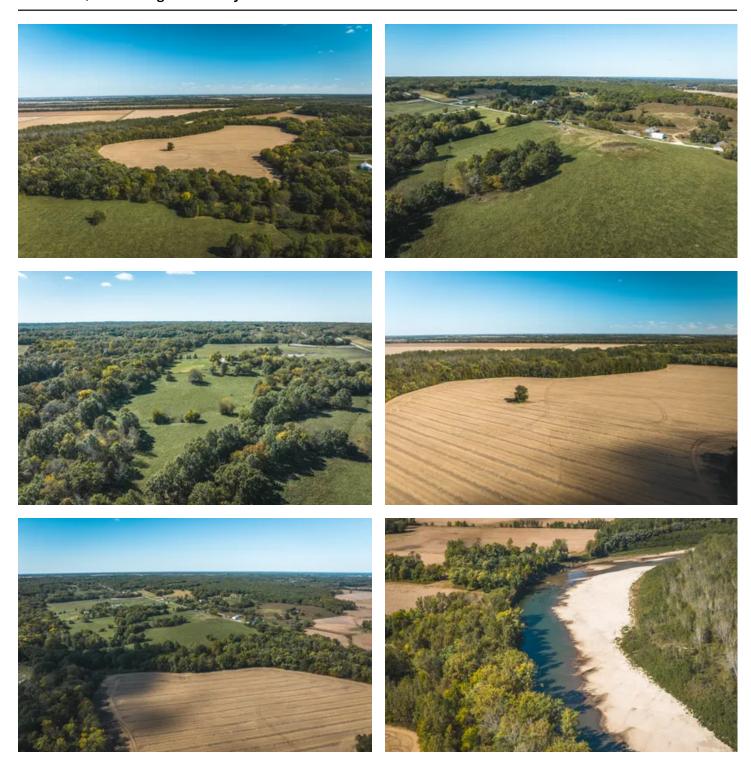

#### **PROPERTY DESCRIPTION**

Amazing farmland on the banks of the Thompson River. There is a permanent easement leading you to the 55+/- tillable acres of rich crop ground. Production of soybeans has been an average of 52 bushels/acres over the past 10 years. 47 +/- acres of cleared pasture land. The gate leads you into an area with a 24x48 cattle shed equipped with rural electricity and water. There are multiple pens with a shared electric waterer between two of the pens. There are also a couple of natural ponds surrounded by trees. Between the tracts, there is approximately 28+/- acres of timber, creek line. There is also river frontage on the Thompson River. The timber has been home to turkeys and deer, including a coveted buck that scored over 200 inches when harvested.