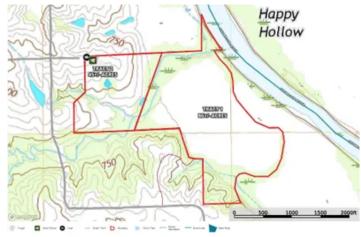

Thompson River Farmland 0000 Liv 512 Chillicothe, MO 64601 \$915,000 131± Acres Livingston County









### **SUMMARY**

**Address** 

0000 Liv 512

City, State Zip

Chillicothe, MO 64601

County

Livingston County

Type

Farms, Recreational Land, Riverfront

Latitude / Longitude

39.887363 / -93.598144

Taxes (Annually)

396

**Acreage** 

131

Price

\$915,000

### **Property Website**

https://livingthedreamland.com/property/thompson-river-farmland-livingston-missouri/50478/









#### **PROPERTY DESCRIPTION**

Amazing farmland on the banks of the Thompson River. There is a permanent easement leading you to the 55+/- tillable acres of rich crop ground. Production of soybeans has been an average of 52 bushels/acres over the past 10 years. 47 +/- acres of cleared pasture land. The gate leads you into an area with a 24x48 cattle shed equipped with rural electricity and water. There ar