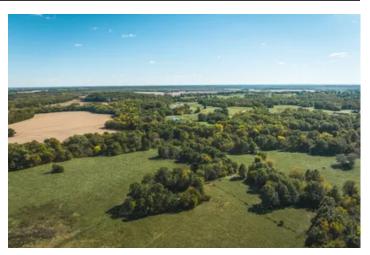

#### **PROPERTY DESCRIPTION**

Amazing farmland on the banks of the Thompson River. There is a permanent easement leading you to the 55+/- tillable acres of rich crop ground. Production of soybeans has been an average of 52 bushels/acres over the past 10 years. 47 +/- acres of cleared pasture land. The gate leads you into an area with a 24x48 cattle shed equipped with rural electricity and water. There are multiple pens with a shared electric waterer between two of the pens. There are also a couple of natural ponds surrounded by trees. Between the tracts, there is approximately 28+/- acres of timber, creek line. There is also river frontage on the Thompson River. The timber has been home to turkeys and deer, including a coveted buck that scored over 200 inches when harvested.