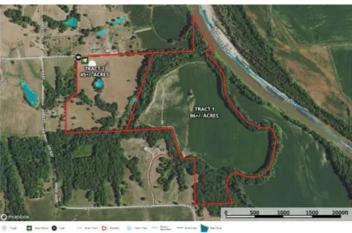

Thompson River Farmland 0000 Liv 512 Chillicothe, MO 64601 \$915,000 131± Acres Livingston County









### **SUMMARY**

**Address** 

0000 Liv 512

City, State Zip

Chillicothe, MO 64601

County

Livingston County

Type

Farms, Recreational Land, Riverfront

Latitude / Longitude

39.887363 / -93.598144

Taxes (Annually)

396

**Acreage** 

131

Price

\$915,000

### **Property Website**

https://livingthedreamland.com/property/thompson-river-farmland-livingston-missouri/50478/









#### **PROPERTY DESCRIPTION**

Amazing farmland on the banks of the Thompson River. There is a permanent easement leading you to the 55+/- tillable acres of rich crop ground. Production of soybeans has been an average of 52 bushels/acres over the past 10 years. 47 +/- acres of cleared pasture land. The gate leads you into an area with a 24x48 cattle shed equipped with rural electricity and water. There