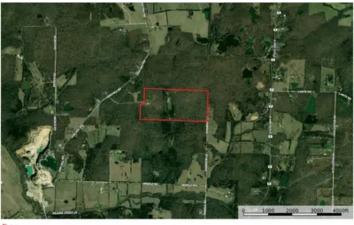

### 220 Sheba Lane

### **Cuba, MO / Crawford County**

#### **SUMMARY**

**Address** 

220 Sheba Lane

City, State Zip

Cuba, MO 65453

County

**Crawford County** 

Турє

Hunting Land, Recreational Land, Farms, Horse Property, Residential Property

Latitude / Longitude

38.134444 / -91.3976

Taxes (Annually)

771

**Dwelling Square Feet** 

1440

**Bedrooms / Bathrooms** 

3/1

Acreage

81.500

Price

\$599,000

#### **Property Website**

https://livingthedreamland.com/property/220-sheba-lane-crawford-missouri/50317/









#### **PROPERTY DESCRIPTION**

Nestled in Crawford County this property boasts a blend of open spaces & mature timber providing a diverse landscape. The land layout is truly captivating, with a strategically placed deer blind tower & a well-equipped pole barn/