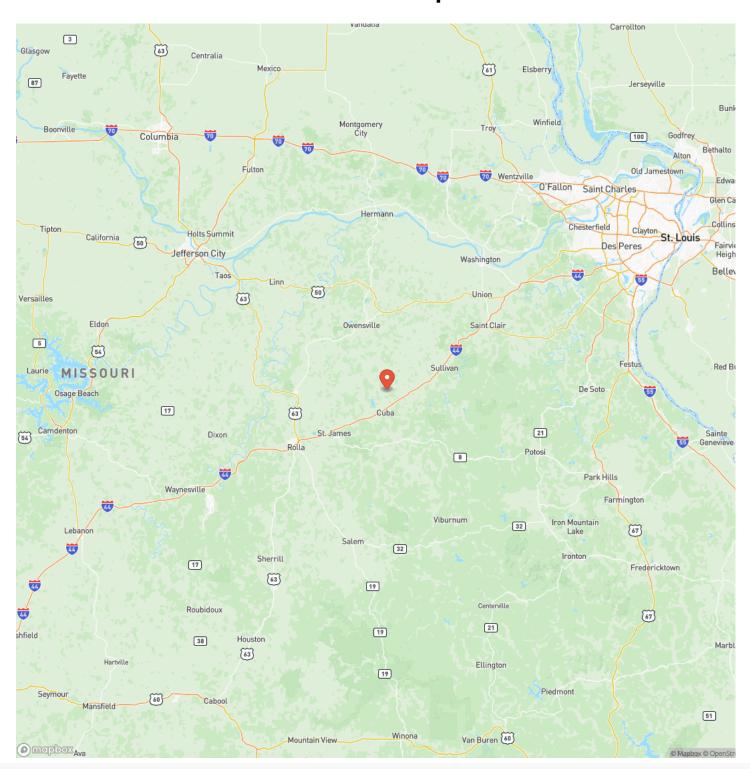

and 1 bathroom. The property offers a prime spot for a food plot promising exceptional whitetail deer hunting & a constant presence of turkey. A beautiful pond/lake graces the scenery complemented by Ozark sunrises that are truly to die for. Situated close to the floating capital of Missouri the Huzzah, Courtois & Meramec rivers provide opportunities for smallmouth & largemouth fishing, canoeing, kayaking & hiking. This secluded country gem has an awesome home, perfect for full-time living or an exceptional weekend retreat located at the foothills of the Ozark Mountains Close to Mark Twain National Forest. land and one of Missouri's top trout hatcheris, Maramec Springs Trout Fishery.



## 220 Sheba Lane Cuba, MO / Crawford County















# **Locator Map**





## **Locator Map**





# **Satellite Map**





## 220 Sheba Lane Cuba, MO / Crawford County

# LISTING REPRESENTATIVE For more information contact:



**NOTES** 

### Representative

D.W. Hindman

#### Mobile

(314) 486-3500

#### Office

(855) 289-3478

#### Email

dwlivingthedream@gmail.com

#### Address

515 S Franklin

### City / State / Zip

Cuba, MO 63005



| NOTES |   |
|-------|---|
|       | _ |
|       |   |
|       | _ |
|       | _ |
|       | _ |
|       | _ |
|       | _ |
|       | _ |
|       |   |
|       |   |
|       | _ |
|       | _ |
|       | _ |
|       | _ |
|       | _ |
|       | _ |
|       | _ |
|       |   |
|       |   |
|       | _ |
|       | _ |
|       | _ |
|       | _ |
|       | _ |
|       | _ |
|       |   |



#### **DISCLAIMERS**

Information in this brochure is pr