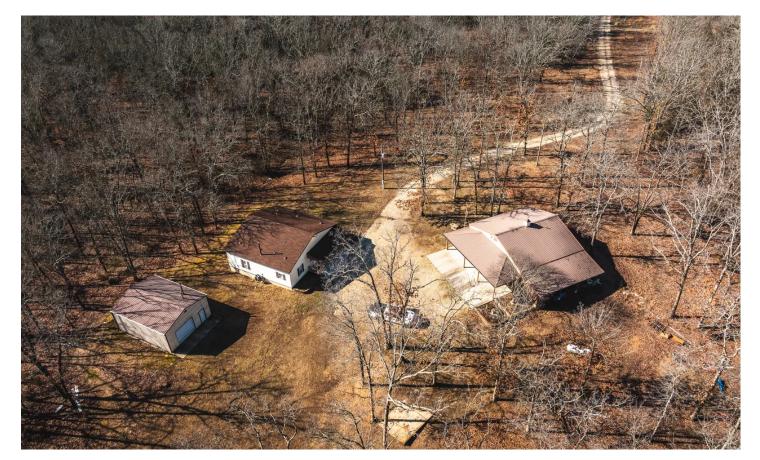

#### **PROPERTY DESCRIPTION**

Nestled in Crawford County this property boasts a blend of open spaces & mature timber providing a diverse landscape. The land layout is truly captivating, with a strategically placed deer blind tower & a well-equipped pole barn/shop featuring electric & pristine concrete floors. The garage workshop is a hobbyist's dream complete with overhead doors, concrete floors, electric, a furnace & a/c—though the finishing touches on the HVAC system await. The home has a very nice lay out with the open concept with 3 bedrooms and 1 bathroom. The property offers a prime spot for a food plot promising exceptional whitetail deer hunting & a constant presence of turkey. A beautiful pond/lake graces the scenery complemented by Ozark sunrises that are truly to die for. Situated close to the floating capital of Missouri the Huzzah, Courtois & Meramec rivers provide opportunities for smallmouth & largemouth fishing, canoeing, kayaking & hiking. This secluded country gem has an awesome home, perfect for full-time living or an exceptional weekend retreat located at the foothills of the Ozark Mountains Close to Mark Twain National Forest. land and one of Missouri's top trout hatcheris, Maramec Springs Trout Fishery.

## 220 Sheba Lane Cuba, MO / Crawford County