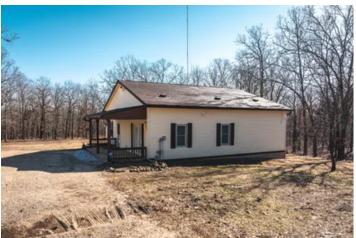

### 220 Sheba Lane

### **Cuba, MO / Crawford County**

#### **PROPERTY DESCRIPTION**

Nestled in Crawford County this property boasts a blend of open spaces & mature timber providing a diverse landscape. The land layout is truly captivating, with a strategically placed deer blind tower & a well-equipped pole barn/shop featuring electric & pristine concrete floors. The garage workshop is a hobbyist's dream complete with overhead doors, concrete floors, electric, a furnace & a/c—though the finishing touches on the HVAC system await. The home has a very nice lay out with the open concept with 3 bedrooms and 1 bathroom. The property offers a prime spot for a food plot promising exceptional whitetail deer hunting & a constant presence of turkey. A beautiful pond/lake graces the scenery complemented by Ozark sunrises that are truly to die for. Situated close to the floating capital of Missouri the Huzzah, Courtois & Meramec rivers provide opportunities for smallmouth & largemouth fishing, canoeing, kayaking & hiking. This secluded country gem has an awesome home, perfect for full-time living or an exceptional weekend retreat located at the foothills of the Ozark Mountains Close to Mark Twain National Forest. land and one of Missouri's top trout hatcheris, Maramec Springs Trout Fishery.