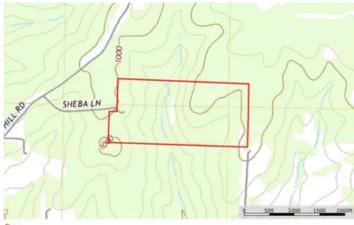

### 220 Sheba Lane

### **Cuba, MO / Crawford County**

#### **SUMMARY**

**Address** 

220 Sheba Lane

City, State Zip

Cuba, MO 65453

County

**Crawford County** 

Турє

Hunting Land, Recreational Land, Farms, Horse Property, Residential Property

Latitude / Longitude

38.134444 / -91.3976

Taxes (Annually)

771

**Dwelling Square Feet** 

1440

**Bedrooms / Bathrooms** 

3/1

Acreage

81.500

Price

\$599,000

#### **Property Website**

https://livingthedreamland.com/property/220-sheba-lane-crawford-missouri/50317/









#### **PROPERTY DESCRIPTION**

Nestled in Crawford County this property boasts a blend of open spaces & mature timber providing a diverse landscape. The land layout is truly captivating, with a strategically placed deer blind tower & a well-equipped pole barn/sh