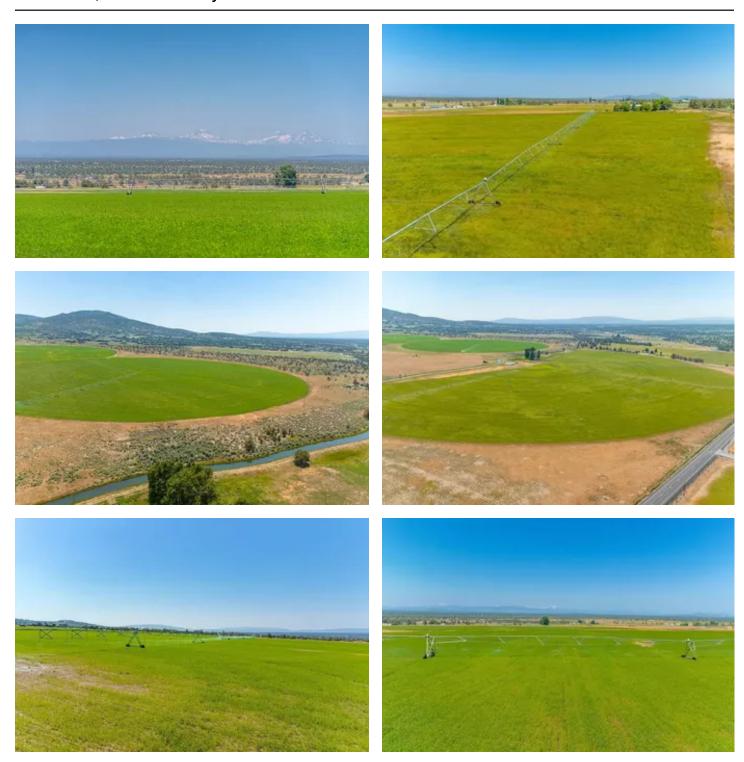

#### **PROPERTY DESCRIPTION**

This 309.78-acre hay farm and priceless homesite is located in one of the most beautiful communities in Central Oregon. Powell Butte is one of those locations that just tears at your heartstrings. The views from this west slopping farm ground are unmatched. You can see from Mtn. Bachelor in the south to Mtn. Jefferson to the north. You will honestly think you can reach out and touch BrokenTop and the Three Sisters of the Cascade Range.

There is already a homesite planned out and approved. With 2 complete septic systems installed. Use for servicing a living area in the barn and the main home. Both water (Avion Water Provider) and power (Central Oregon Co-Op) are at the home site. You will also find 168.3 irrigated acres under 3 center pivots water is supplied by COID (Central Oregon Irrigation District).