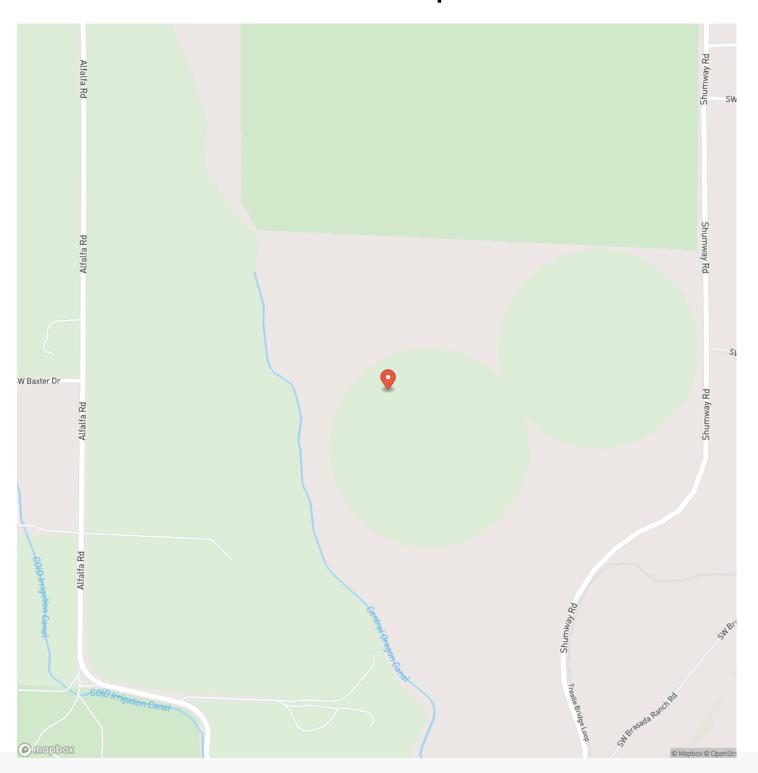

ars at your heartstrings. The views from this west slopping farm ground are unmatched. You can see from Mtn. Bachelor in the south to Mtn. Jefferson to the north. You will honestly think you can reach out and touch BrokenTop and the Three Sisters of the Cascade Range.

There is already a homesite planned out and approved. With 2 complete septic systems installed. Use for servicing a living area in the barn and the main home. Both water (Avion Water Provider) and power (Central Oregon Co-Op) are at the home site. You will also find 168.3 irrigated acres under 3 center pivots water is supplied by COID (Central Oregon Irrigation District).

Please contact the listing broker to set a showing appointment.

Shown by APPOINTMENT ONLY.

Timothy O'Neil <u>541-480-3682</u>







# **Locator Map**





# **Locator Map**





# **Satellite Map**





### Shumway Hay Farm Powell Butte, OR / Crook County

# LISTING REPRESENTATIVE For more information contact:



#### Representative

Timothy O'Neil

#### Mobile

(541) 480-3682

#### **Email**

tim@landandwildlife.com

#### **Address**

24524 Dobbs Road

City / State / Zip

Bend, OR 97701

| NOTES |  |   |
|-------|--|---|
|       |  |   |
|       |  | _ |
|       |  |   |
|       |  |   |
|       |  |   |
|       |  | _ |
|       |  |   |
|       |  |   |
|       |  | _ |
|       |  |   |
|       |  |   |
|       |  |   |
|       |  |   |
|       |  |   |
|       |  |   |
|       |  |   |



| NOTES |  |
|-------|--|
|       |  |
|       |  |
|       |  |
|       |  |
|       |  |
|       |  |
|       |  |
|       |  |
|       |  |
|