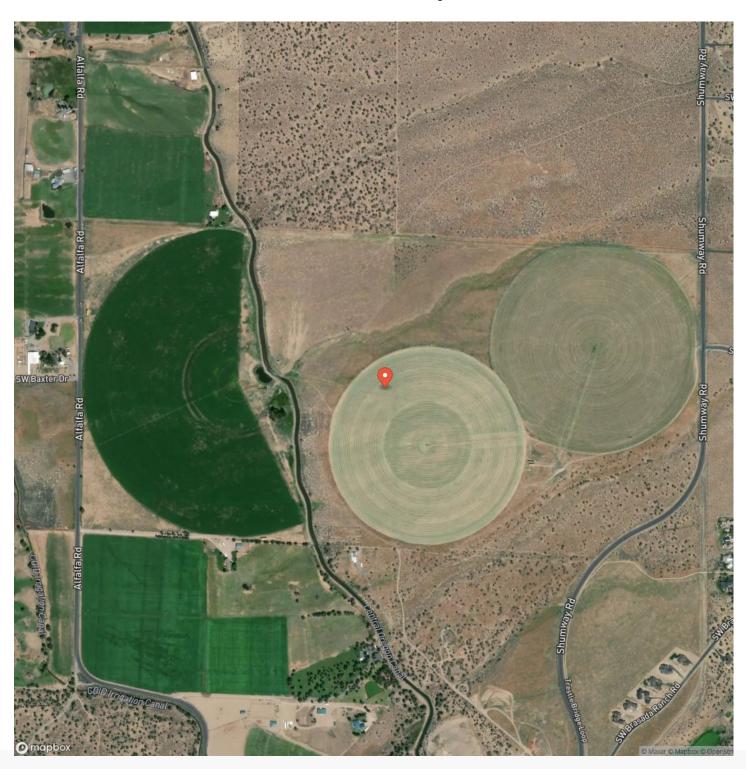

# **Satellite Map**

There is already a homesite planned out and approved. With 2 complete septic systems installed. Use for servicing a living area in the barn and the main home. Both water (Avion Water Provider) and power (Central Oregon Co-Op) are at the home site. You will also find 168.3 irrigated acres under 3 center pivots water is supplied by COID (Central Oregon Irrigation District).