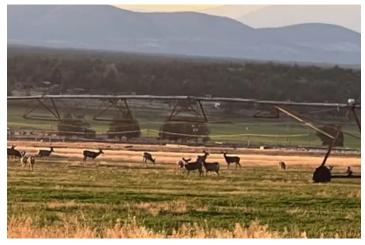

#### **PROPERTY DESCRIPTION**

This 309.78-acre hay farm and priceless homesite is located in one of the most beautiful communities in Central Oregon. Powell Butte is one of those locations that just tears at your heartstrings. The views from this west slopping farm ground are unmatched. You can see from Mtn. Bachelor in the south to Mtn. Jefferson to the north. You will honestly think you can reach out and touch BrokenTop and the Three Sisters of the Cascade Range.

There is already a homesite planned out and approved. With 2 complete septic systems installed. Use for servicing a living area in the barn and the main home. Both water (Avion Water Provider) and power (Central Oregon Co-Op) are at the home site. You will also find 168.3 irrigated acres under 3 center pivots water is supplied by COID (Central Oregon Irrigation District).