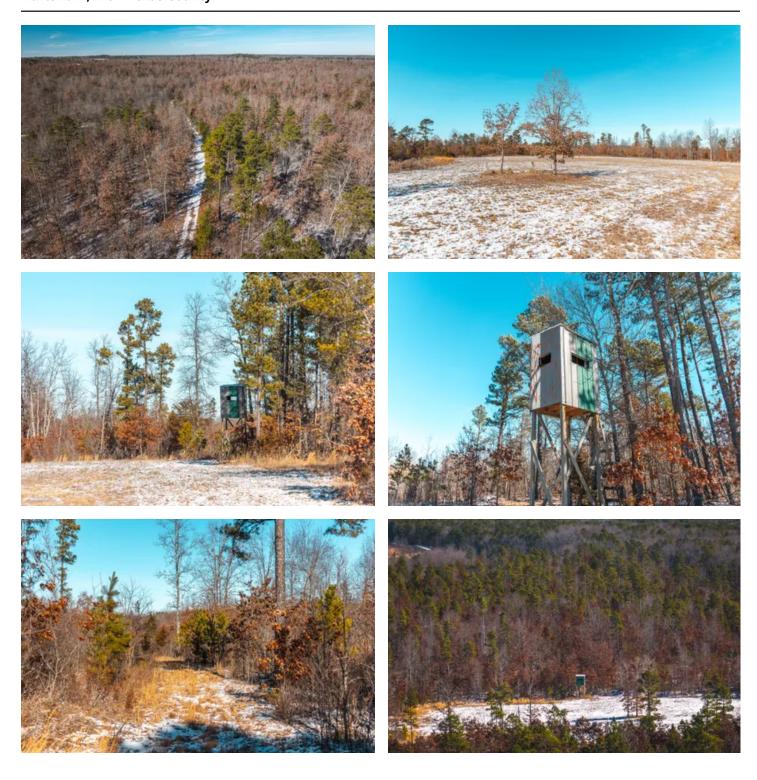

### **PROPERTY DESCRIPTION**

Situated on the outskirts of Hartshorn, Missouri, one can find themselves feeling miles away from the modern world. Surrounded by trees dotting rolling hills and hollers, Bone Creek Game Camp plays host to 280 acres of some of the best hunting ground that Missouri has to offer. Immerse yourself in a natural paradise boasting three significant food plots that draw in hundreds of whitetail deer and turkeys, establishing this land as a thriving wildlife sanctuary. The topography unfolds in a varied landscape, presenting a diverse range of terrains for a variety of hunting experiences. Adding to the allure of Bone Creek Game Camp, miles of trails intricately weave through the property, leading you to a myriad of hunting spots and your next pursuit. These well-established trails not only make exploration convenient but also promise access to hidden gems and optimal vantage points. Carefully planned and groomed, Bone Creek Game Camp is tailored for the ultimate hunting adventure. Navigating through the rolling landscapes and hidden valleys, each step brings you closer to nature's wonders. Bone Creek Game Camp is not just a piece of land; it's a canvas for crafting unforgettable moments in the pursuit of the perfect hunt. Discover Bone Creek Game Camp is your exclusive hunting retreat in the heart of Missouri's Ozark hills.