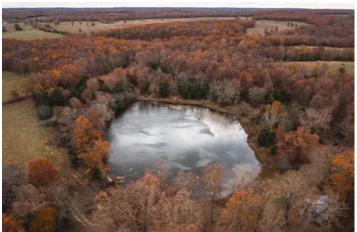

#### **PROPERTY DESCRIPTION**

Take a look at this beautiful farm with a good mix of pasture and timber. The pastures are fenced & cross fenced with automatic waterers & a hay barn ready for your livestock with lots of green grass! Wait until you see the 3ac lake teaming with fish & a neat little cedar log cabin looking out over it. The lake is strategically located in the middle of the farm making it the perfect hideaway to enjoy the privacy of the Ozarks. This property has a nearly new well, electricity & is located with Hwy frontage on 1 side and County Road frontage on 2 sides. Just a couple hours from St. Louis or Springfield, near Mark Twain National forest, Big Piney River & several trophy trout streams. The hunting is great with plenty of deer & turkey. With water & electric it would be perfect for your dream home or weekend getaway. Come take a look and start Living Your Dream!