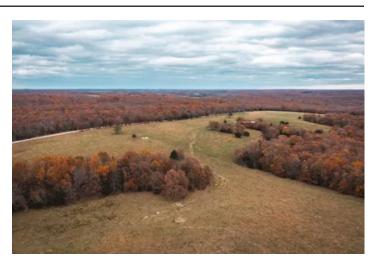

#### **PROPERTY DESCRIPTION**

Take a look at this beautiful farm with a good mix of pasture and timber. The pastures are fenced & cross fenced with automatic waterers & a hay barn ready for your livestock with lots of green grass! Wait until you see the 3ac lake teaming with fish & a neat little cedar log cabin looking out over it. The lake is strategically located in the middle of the farm making it the perfect hideaway to enjoy the privacy of the Ozarks. This property has a nearly new well, electricity & is located with Hwy frontage on 1 side and County Road frontage on 2 sides. Just a couple hours from St. Louis or Springfield, near Mark Twain National forest, Big Piney River & several trophy trout streams. The hunting is great with plenty of deer & turkey. With water & electric it would be perfect for your dream home or weekend getaway. Come take a look and start Living Your Dream!