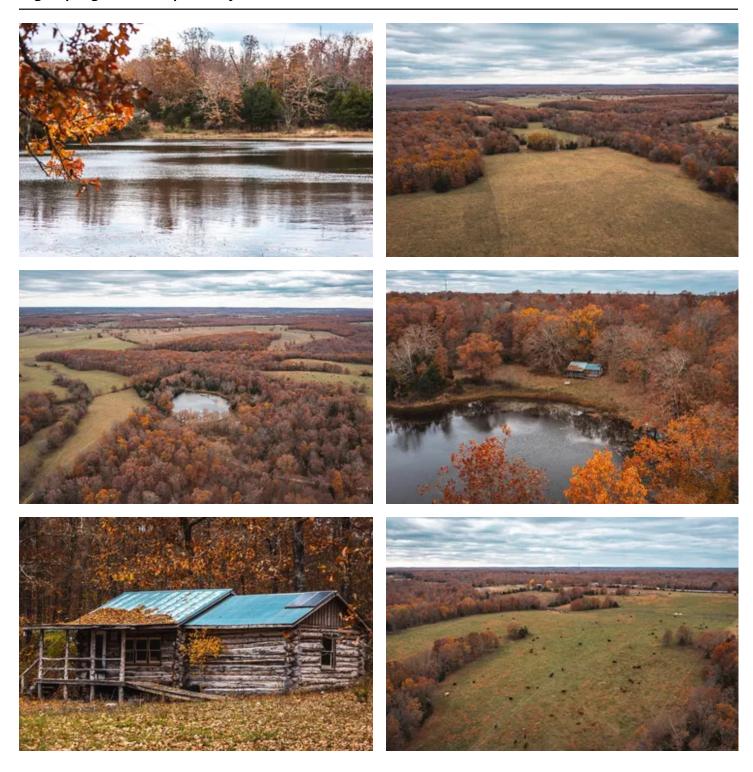

#### **PROPERTY DESCRIPTION**

Take a look at this beautiful farm with a good mix of pasture and timber. The pastures are fenced & cross fenced with automatic waterers & a hay barn ready for your livestock with lots of green grass! Wait until you see the 3ac lake teaming with fish & a neat little cedar log cabin looking out over it. The lake is strategically located in the middle of the farm making it the perfect hideaway to enjoy the privacy of the Ozarks. This property has a nearly new well, electricity & is located with Hwy frontage on 1 side and County Road frontage on 2 sides. Just a couple hours from St. Louis or Springfield, near Mark Twain National forest, Big Piney River & several trophy trout streams. The hunting is great with plenty of deer & turkey. With water & electric it would be perfect for your dream home or weekend getaway. Come take a look and start Living Your Dream!