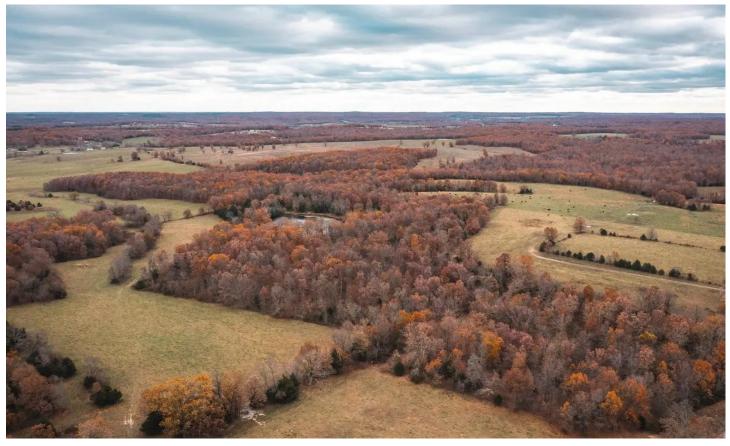

#### **PROPERTY DESCRIPTION**

Take a look at this beautiful farm with a good mix of pasture and timber. The pastures are fenced & cross fenced with automatic waterers & a hay barn ready for your livestock with lots of green grass! Wait until you see the 3ac lake teaming with fish & a neat little cedar log cabin looking out over it. The lake is strategically located in the middle of the farm making it the perfect hideaway to enjoy the privacy of the Ozarks. This property has a nearly new well, electricity & is located with Hwy frontage on 1 side and County Road frontage on 2 sides. Just a couple hours from St. Louis or Springfield, near Mark Twain National forest, Big Piney River & several trophy trout streams. The hunting is great with plenty of deer & turkey. With water & electric it would be perfect for your dream home or weekend getaway. Come take a look and start Living Your Dream!