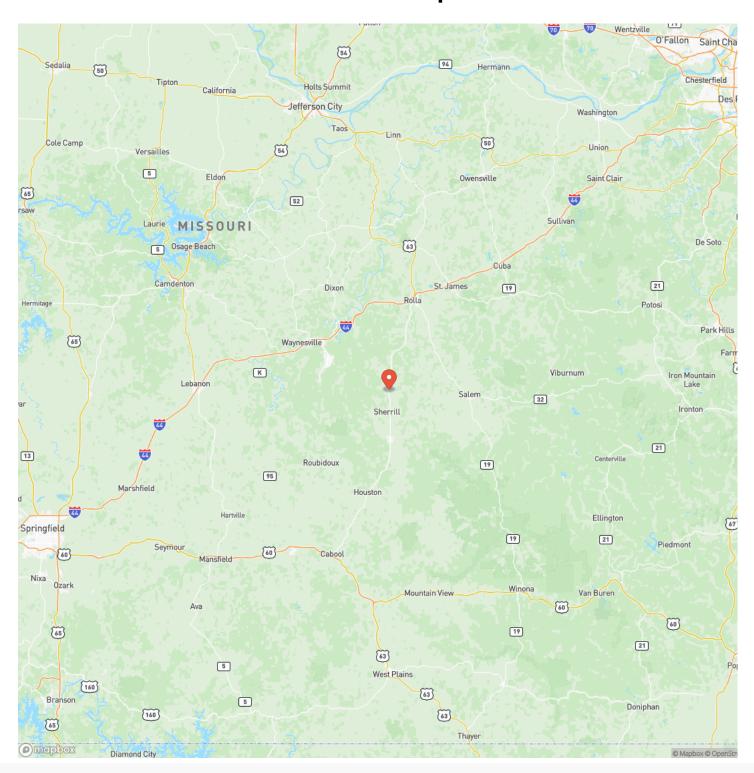

utomatic waterers & a hay barn ready for your livestock with lots of green grass! Wait until you see the 3ac lake teaming with fish & a neat little cedar log cabin looking out over it. The lake is strategically located in the middle of the farm making it the perfect hideaway to enjoy the privacy of the Ozarks. This property has a nearly new well, electricity & is located with Hwy frontage on 1 side and County Road frontage on 2 sides. Just a couple hours from St. Louis or Springfield, near Mark Twain National forest, Big Piney River & several trophy trout streams. The hunting is great with plenty of deer & turkey. With water & electric it would be perfect for your dream home or weekend getaway. Come take a look and start Living Your Dream!







# **Locator Map**





## **Locator Map**





# **Satellite Map**





#### Double K Ranch Edgar Springs, MO / Phelps County

# LISTING REPRESENTATIVE For more information contact:



Representative

Jerry Hunter

Mobile

(573) 578-0717

**Email** 

yourlandhunter@gmail.com

**Address** 

21475 State Route M

City / State / Zip

Newburg, MO 65550

| <u>NOTES</u> |  |  |  |
|--------------|--|--|--|
|              |  |  |  |
|              |  |  |  |
|              |  |  |  |
|              |  |  |  |
|              |  |  |  |
|              |  |  |  |
|              |  |  |  |
|              |  |  |  |
|              |  |  |  |
|              |  |  |  |
|              |  |  |  |
|              |  |  |  |
|              |  |  |  |
|              |  |  |  |



| NOTES |  |
|-------|--|
|       |  |
|       |  |
|       |  |
|