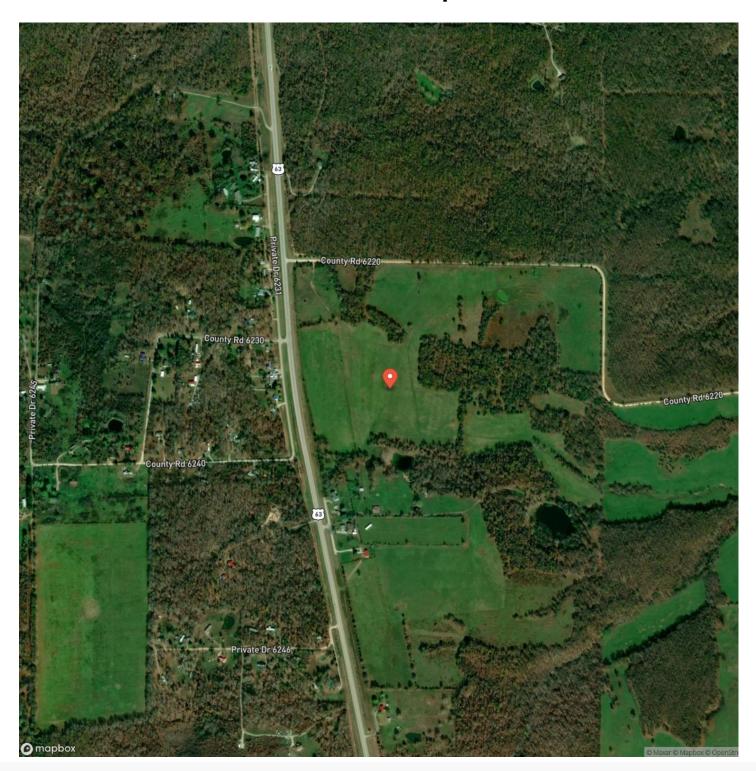

barn ready for your livestock with lots of green grass! Wait until you see the 3ac lake teaming with fish & a neat little cedar log cabin looking out over it. The lake is strategically located in the middle of the farm making it the perfect hideaway to enjoy the privacy of the Ozarks. This property has a nearly new well, electricity & is located with Hwy frontage on 1 side and County Road frontage on 2 sides. Just a couple hours from St. Louis or Springfield, near Mark Twain National forest, Big Piney River & several trophy trout streams. The hunting is great with plenty of deer & turkey. With water & electric it would be perfect for your dream home or weekend getaway. Come take a look and start Living Your Dream!







# **Locator Map**





## **Locator Map**





# **Satellite Map**





#### Double K Ranch Edgar Springs, MO / Phelps County

# LISTING REPRESENTATIVE For more information contact:



Representative

Jerry Hunter

Mobile

(573) 578-0717

**Email** 

yourlandhunter@gmail.com

**Address** 

21475 State Route M

City / State / Zip

Newburg, MO 65550

| <u>NOTES</u> |  |  |  |
|--------------|--|--|--|
|              |  |  |  |
|              |  |  |  |
|              |  |  |  |
|              |  |  |  |
|              |  |  |  |
|              |  |  |  |
|              |  |  |  |
|              |  |  |  |
|              |  |  |  |
|              |  |  |  |
|              |  |  |  |
|              |  |  |  |
|              |  |  |  |
|              |  |  |  |



| NOTES |  |
|-------|--|
|       |  |
|       |  |
|       |  |
|       |  |
|       |  |
|