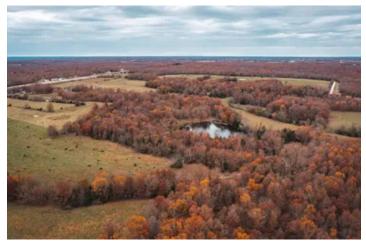

#### **PROPERTY DESCRIPTION**

Take a look at this beautiful farm with a good mix of pasture and timber. The pastures are fenced & cross fenced with automatic waterers & a hay barn ready for your livestock with lots of green grass! Wait until you see the 3ac lake teaming with fish & a neat little cedar log cabin looking out over it. The lake is strategically located in the middle of the farm making it the perfect hideaway to enjoy the privacy of the Ozarks. This property has a nearly new well, electricity & is located with Hwy frontage on 1 side and County Road frontage on 2 sides. Just a couple hours from St. Louis or Springfield, near Mark Twain National forest, Big Piney River & several trophy trout streams. The hunting is great with plenty of deer & turkey. With water & electric it would be perfect for your dream home or weekend getaway. Come take a look and start Living Your Dream!