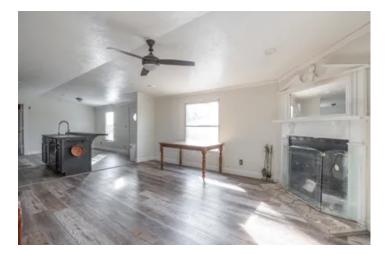

### **PROPERTY DESCRIPTION**

Nestled just west of Goodman Missouri and I-49 is 40 acres with hilltop views to die for where you can see for miles. This property boasts a nice mix of pasture and woods, with plenty of deer and turkey to watch or hunt. Included is a 3 bed 2 bath mobile with a new metal roof, some updates and a 2-year-old Well, Septic and Tornado Shelter. Keep the mobile and or sell and build your dream home with a perfect spot for a walkout basement.