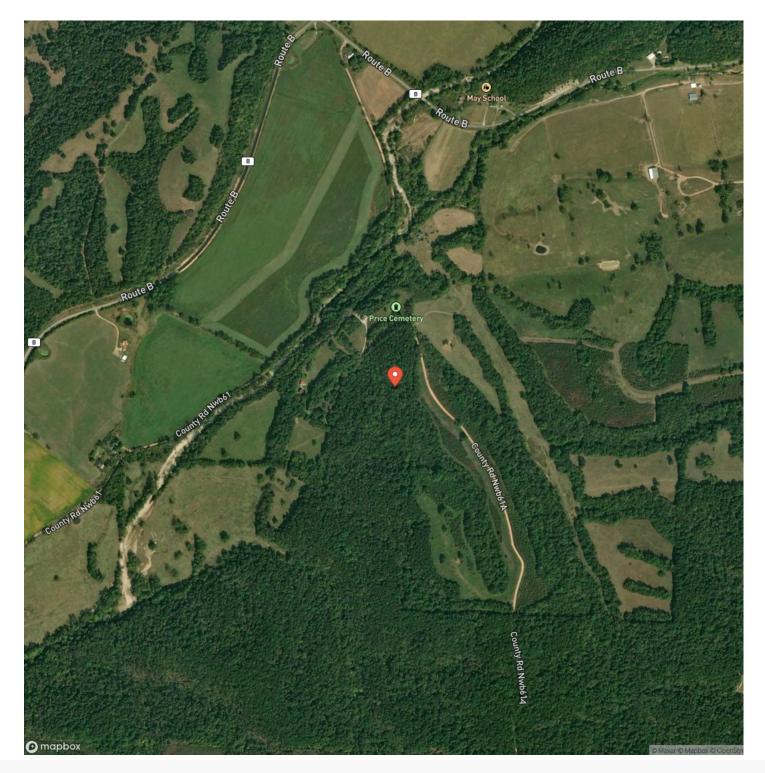

site**

https://livingthedreamland.com/property/price-ridge-road-40-mcdonald-missouri/49632/









## **MORE INFO ONLINE:**

### **PROPERTY DESCRIPTION**

Nestled just west of Goodman Missouri and I-49 is 40 acres with hilltop views to die for where you can see for miles. This property boasts a nice mix of pasture and woods, with plenty of deer and turkey to watch or hunt. Included is a 3 bed 2 bath mobile with a new metal roof, some updates and a 2-year-old Well, Septic and Tornado Shelter. Keep the mobile and or sell and build your dream home with a perfect spot for a walkout basement.



### Price Ridge Road 40 Goodman, MO / McDonald County



**MORE INFO ONLINE:** 



# **Locator Map**





## **MORE INFO ONLINE:**



## **Locator Map**



## **MORE INFO ONLINE:**

# Satellite Map





## **MORE INFO ONLINE:**

#### LISTING REPRESENTATIVE For more information contact:



<u>NOTES</u>

Representative

Jeff Banning

**Mobile** (417) 737-1521

**Office** (855) 289-3478

**Email** jeffbanning@livingthedreamland.com

Address 23573 Lawrence 1104

**City / State / Zip** Monett, MO 65708



## **MORE INFO ONLINE:**

| <u>NOTES</u> |      |      |
|--------------|------|------|
|              |      |      |
|              |      |      |
|              |      |      |
|              |      |      |
|              |      |      |
|              |      |      |
|              |      |      |
|              |      |      |
|              |      |      |
|              |      | <br> |
|              |      |      |
|              |      |      |
|              |      | <br> |
|