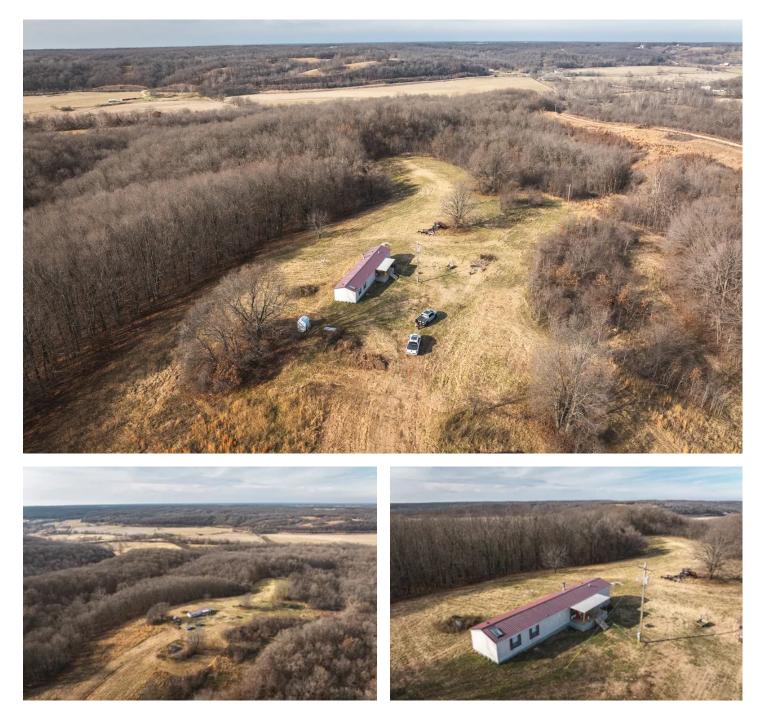

Price Ridge Road 40 509 Price Ridge Road Goodman, MO 64843

**\$239,000** 40± Acres McDonald County

### **PROPERTY DESCRIPTION**

Nestled just west of Goodman Missouri and I-49 is 40 acres with hilltop views to die for where you can see for miles. This property boasts a nice mix of pasture and woods, with plenty of deer and turkey to watch or hunt. Included is a 3 bed 2 bath mobile with a new metal roof, some updates and a 2-year-old Well, Septic and Tornado Shelter. Keep the mobile and or sell and build your dream home with a perfect spot for a walkout basement.