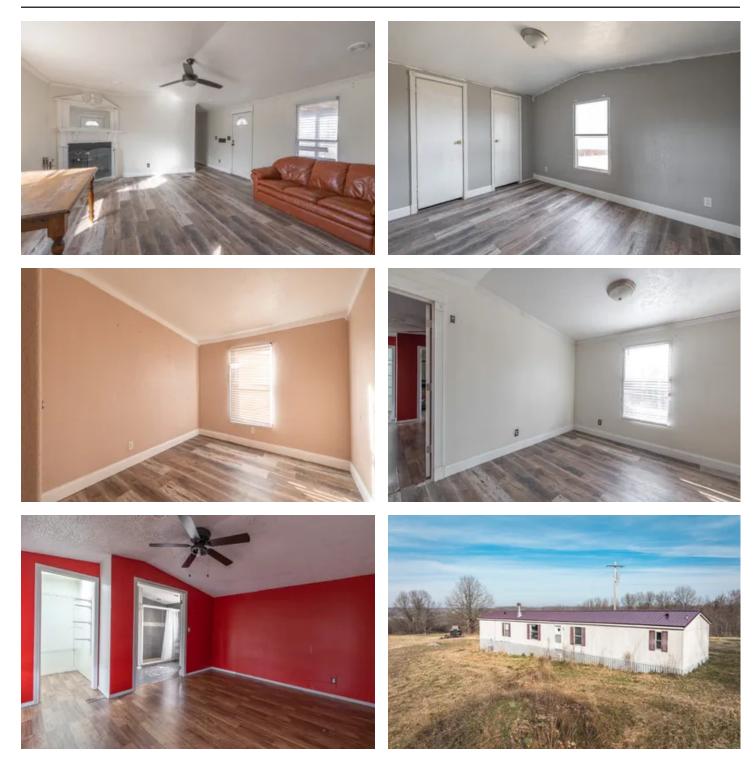

### **PROPERTY DESCRIPTION**

Nestled just west of Goodman Missouri and I-49 is 40 acres with hilltop views to die for where you can see for miles. This property boasts a nice mix of pasture and woods, with plenty of deer and turkey to watch or hunt. Included is a 3 bed 2 bath mobile with a new metal roof, some updates and a 2-year-old Well, Septic and Tornado Shelter. Keep the mobile and or sell and build your dream home with a perfect spot for a walkout basement.

Taxes (Annually) 622

**Dwelling Square Feet** 1087

**Bedrooms / Bathrooms** 3 / 2

Acreage 40

**Price** \$239,000