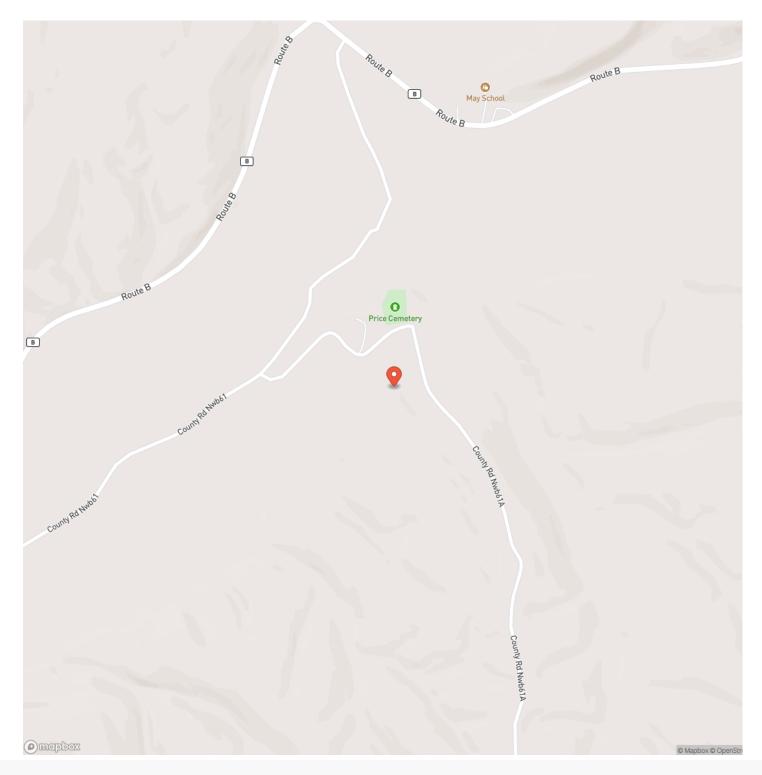

Feet** 1087

**Bedrooms / Bathrooms** 3 / 2

Acreage 40

**Price** \$239,000

### **Property Website**

https://livingthedreamland.com/property/price-ridge-road-40-mcdonald-missouri/49632/









## **MORE INFO ONLINE:**

### **PROPERTY DESCRIPTION**

Nestled just west of Goodman Missouri and I-49 is 40 acres with hilltop views to die for where you can see for miles. This property boasts a nice mix of pasture and woods, with plenty of deer and turkey to watch or hunt. Included is a 3 bed 2 bath mobile with a new metal roof, some updates and a 2-year-old Well, Septic and Tornado Shelter. Keep the mobile and or sell and build your dream home with a perfect spot for a walkout basement.



### Price Ridge Road 40 Goodman, MO / McDonald County



**MORE INFO ONLINE:** 



# **Locator Map**





## **MORE INFO ONLINE:**



## **Locator Map**



## **MORE INFO ONLINE:**

# Satellite Map





## **MORE INFO ONLINE:**

#### LISTING REPRESENTATIVE For more information contact:



<u>NOTES</u>

Representative

Jeff Banning

**Mobile** (417) 737-1521

**Office** (855) 289-3478

**Email** jeffbanning@livingthedreamland.com

Address 23573 Lawrence 1104

**City / State / Zip** Monett, MO 65708



## **MORE INFO ONLINE:**

| <u>NOTES</u> |      |      |
|--------------|------|------|
|              |      |      |
|              |      |      |
|              |      |      |
|              |      |      |
|              |      |      |
|              |      |      |
|              |      |      |
|              |      |      |
|              |      |      |
|              |      | <br>