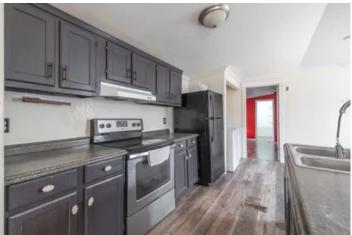

### **PROPERTY DESCRIPTION**

Nestled just west of Goodman Missouri and I-49 is 40 acres with hilltop views to die for where you can see for miles. This property boasts a nice mix of pasture and woods, with plenty of deer and turkey to watch or hunt. Included is a 3 bed 2 bath mobile with a new metal roof, some updates and a 2-year-old Well, Septic and Tornado Shelter. Keep the mobile and or sell and build your dream home with a perfect spot for a walkout basement.