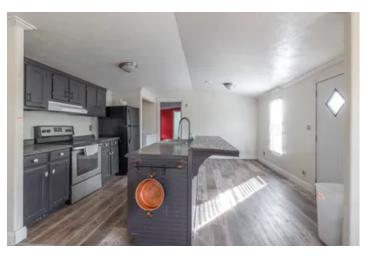

### **PROPERTY DESCRIPTION**

Nestled just west of Goodman Missouri and I-49 is 40 acres with hilltop views to die for where you can see for miles. This property boasts a nice mix of pasture and woods, with plenty of deer and turkey to watch or hunt. Included is a 3 bed 2 bath mobile with a new metal roof, some updates and a 2-year-old Well, Septic and Tornado Shelter. Keep the mobile and or sell and build your dream home with a perfect spot for a walkout basement.