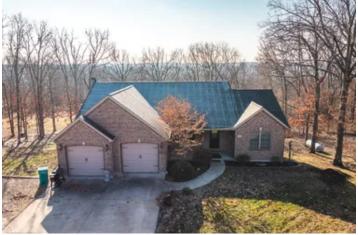

Bourbon Abode 2362 Highway C Bourbon, MO 65441 \$472,500 5.500± Acres Crawford County

#### **PROPERTY DESCRIPTION**

Discover the allure of this picturesque home just minutes from Bourbon, MO, set against the backdrop of 5.5+/- acres of serene landscapes. A detached 36' x 30' 2car garage/workshop with electric & concrete floors beckons to enthusiasts, providing both utility & space for creativity. Step inside to a realm of comfort with new carpeting throughout creating a cozy ambiance. The finished basement with its rustic charm & well-equipped bar becomes an instant haven for entertainment. The heart of the home is a modern kitchen with granite countertops & tile floors complemented by a charming breakfast nook. The master suite complete with a spacious walk-in closet, master bath with his & her sinks & a jacuzzi tub offers a private retreat within the residence. A gas fireplace on the main floor invites relaxation setting the scene for intimate family moments. This property harmonizes contemporary amenities with rural tranquility providing a perfect blend for a comfortable & stylish lifestyle.