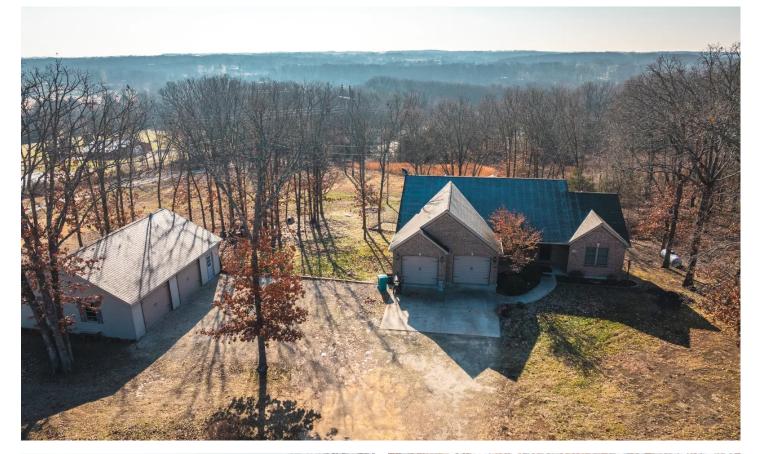

Bourbon Abode 2362 Highway C Bourbon, MO 65441 \$472,500 5.500± Acres Crawford County

#### **PROPERTY DESCRIPTION**

Discover the allure of this picturesque home just minutes from Bourbon, MO, set against the backdrop of 5.5+/- acres of serene landscapes. A detached 36' x 30' 2car garage/workshop with electric & concrete floors beckons to enthusiasts, providing both utility & space for creativity. Step inside to a realm of comfort with new carpeting throughout creating a cozy ambiance. The finished basement with its rustic charm & well-equipped bar becomes an instant haven for entertainment. The heart of the home is a modern kitchen with granite countertops & tile floors complemented by a charming breakfast nook. The master suite complete with a spacious walk-in closet, master bath with his & her sinks & a jacuzzi tub offers a private retreat within the residence. A gas fireplace on the main floor invites relaxation setting the scene for intimate family moments. This property harmonizes contemporary amenities with rural tranquility providing a perfect blend for a comfortable & stylish lifestyle.