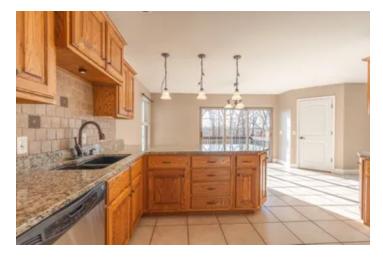

#### **PROPERTY DESCRIPTION**

Discover the allure of this picturesque home just minutes from Bourbon, MO, set against the backdrop of 5.5+/- acres of serene landscapes. A detached 36' x 30' 2car garage/workshop with electric & concrete floors beckons to enthusiasts, providing both utility & space for creativity. Step inside to a realm of comfort with new carpeting throughout creating a cozy ambiance. The finished basement with its rustic charm & well-equipped bar becomes an instant haven for entertainment. The heart of the home is a modern kitchen with granite countertops & tile floors complemented by a charming breakfast nook. The master suite complete with a spacious walk-in closet, master bath with his & her sinks & a jacuzzi tub offers a private retreat within the residence. A gas fireplace on the main floor invites relaxation setting the scene for intimate family moments. This property harmonizes contemporary amenities with rural tranquility providing a perfect blend for a comfortable & stylish lifestyle.