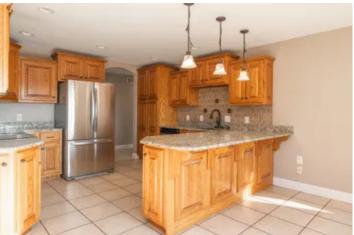

#### **PROPERTY DESCRIPTION**

Discover the allure of this picturesque home just minutes from Bourbon, MO, set against the backdrop of 5.5+/- acres of serene landscapes. A detached 36' x 30' 2car garage/workshop with electric & concrete floors beckons to enthusiasts, providing both utility & space for creativity. Step inside to a realm of comfort with new carpeting throughout creating a cozy ambiance. The finished basement with its rustic charm & well-equipped bar becomes an instant haven for entertainment. The heart of the home is a modern kitchen with granite countertops & tile floors complemented by a charming breakfast nook. The master suite complete with a spacious walk-in closet, master bath with his & her sinks & a jacuzzi tub offers a private retreat within the residence. A gas fireplace on the main floor invites relaxation setting the scene for intimate family moments. This property harmonizes contemporary amenities with rural tranquility providing a perfect blend for a comfortable & stylish lifestyle.