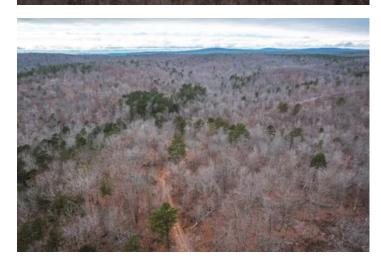

### **PROPERTY DESCRIPTION**

DEER HUNTER AND RECREATION ENTHUSIAST DREAM 84.87+/- YOUNG TIMBER TRACK. Just minutes outside of Fredericktown MO, an hour and half south of St. louis and 40 minutes north of Poplar Bluff. Close to Thousands of acres of Mark Twain National forest for continued hunting with family and friends. Along with endless opportunities for hiking or SXS riding. Numerous great spots for homesites or a cabin to enjoy your new property. Added bonus is a wet-weather creek that is spring fed. Call today before this one gets away.