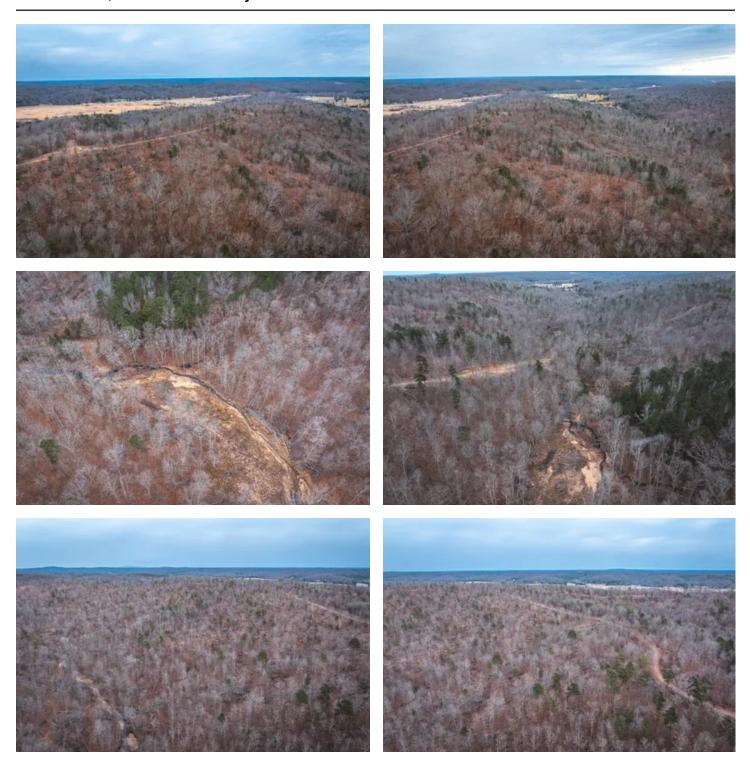

### **PROPERTY DESCRIPTION**

DEER HUNTER AND RECREATION ENTHUSIAST DREAM 84.87+/- YOUNG TIMBER TRACK. Just minutes outside of Fredericktown MO, an hour and half south of St. louis and 40 minutes north of Poplar Bluff. Close to Thousands of acres of Mark Twain National forest for continued hunting with family and friends. Along with endless opportunities for hiking or SXS riding. Numerous great spots for homesites or a cabin to enjoy your new property. Added bonus is a wet-weather creek that is spring fed. Call today before this one gets away.