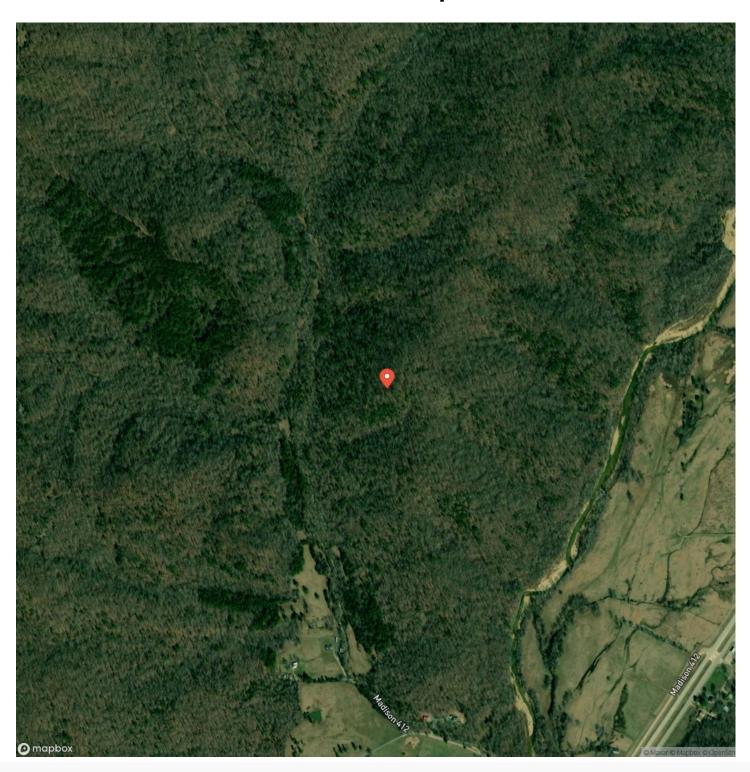

y Website**

https://livingthedreamland.com/property/county-road-410-track-32-madison-missouri/49574/









# County Road 410 Track 32 Fredericktown, MO / Madison County

### **PROPERTY DESCRIPTION**

DEER HUNTER AND RECREATION ENTHUSIAST DREAM 84.87+/- YOUNG TIMBER TRACK. Just minutes outside of Fredericktown MO, an hour and half south of St. louis and 40 minutes north of Poplar Bluff. Close to Thousands of acres of Mark Twain National forest for continued hunting with family and friends. Along with endless opportunities for hiking or SXS riding. Numerous great spots for homesites or a cabin to enjoy your new property. Added bonus is a wet-weather creek that is spring fed. Call today before this one gets away.







## **Locator Map**





## **Locator Map**





# **Satellite Map**





### County Road 410 Track 32 Fredericktown, MO / Madison County

## LISTING REPRESENTATIVE For more information contact:



Representative

Lance Cureton

Mobile

(573) 561-4400

**Email** 

lance@livingthedreamland.com

**Address** 

515 S. Franklin St.

City / State / Zip

Cuba, MO 65453

| NOTES |  |  |
|-------|--|--|
|       |  |  |
|       |  |  |
|       |  |  |
|       |  |  |
|       |  |  |
|       |  |  |
|       |  |  |
|       |  |  |
|       |  |  |
|       |  |  |
|       |  |  |
|       |  |  |
|       |  |  |



| NOTES |   |
|-------|---|
|       | _ |
|       |   |
|       | _ |
|       | _ |
|       | _ |
|       | _ |
|       | _ |
|       | _ |
|       |   |
|       |   |
|       | _ |
|       | _ |
|       | _ |
|       | _ |
|       | _ |
|       | _ |
|       |