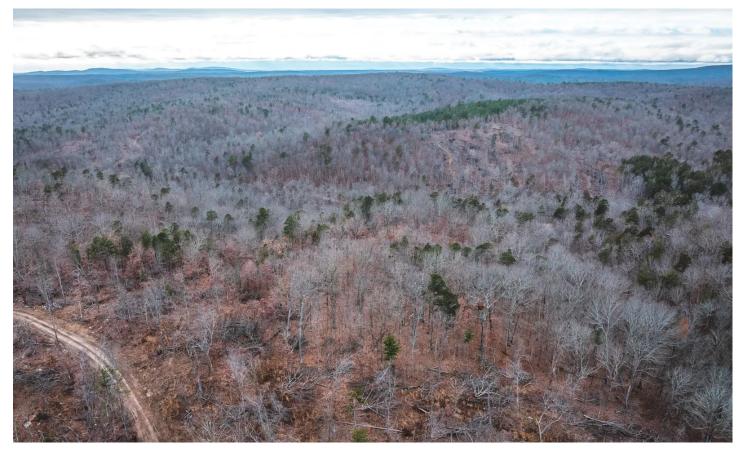

### **PROPERTY DESCRIPTION**

DEER HUNTER AND RECREATION ENTHUSIAST DREAM 84.87+/- YOUNG TIMBER TRACK. Just minutes outside of Fredericktown MO, an hour and half south of St. louis and 40 minutes north of Poplar Bluff. Close to Thousands of acres of Mark Twain National forest for continued hunting with family and friends. Along with endless opportunities for hiking or SXS riding. Numerous great spots for homesites or a cabin to enjoy your new property. Added bonus is a wet-weather creek that is spring fed. Call today before this one gets away.