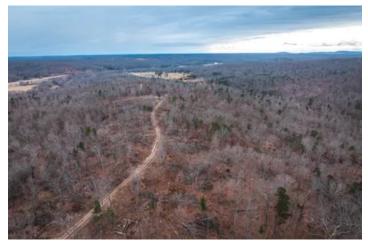

### **PROPERTY DESCRIPTION**

DEER HUNTER AND RECREATION ENTHUSIAST DREAM 84.87+/- YOUNG TIMBER TRACK. Just minutes outside of Fredericktown MO, an hour and half south of St. louis and 40 minutes north of Poplar Bluff. Close to Thousands of acres of Mark Twain National forest for continued hunting with family and friends. Along with endless opportunities for hiking or SXS riding. Numerous great spots for homesites or a cabin to enjoy your new property. Added bonus is a wet-weather creek that is spring fed. Call today before this one gets away.