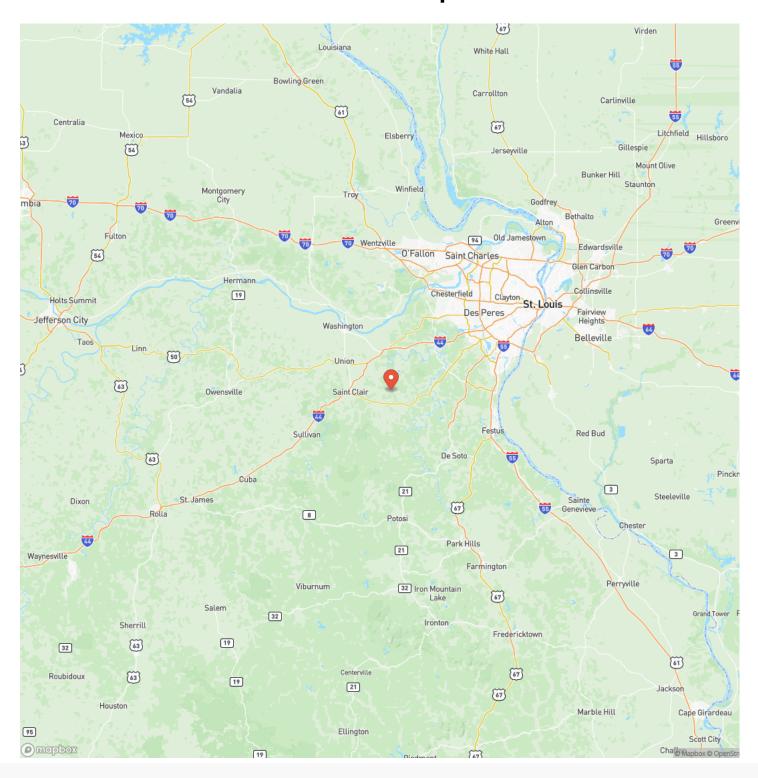

nklin County

Турє

Hunting Land, Recreational Land

Latitude / Longitude

38.3495 / -90.8156

Taxes (Annually)

593

**Acreage** 

24.200

Price

\$155,000

### **Property Website**

https://livingthedreamland.com/property/bridle-trail-drive-franklin-missouri/49471/









### Bridle Trail Drive Robertsville, MO / Franklin County

### **PROPERTY DESCRIPTION**

Here is the property you have been looking for! This 24.2+/- acres is less than an hour from STL airport and only a few miles off of I44. There is a perfect spot to build with a beautiful hilltop view. There are established ATV trails going all the way around the property. The gently rolling terrain and open forest create a perfect hunting spot. There are no building restrictions.







# **Locator Map**





## **Locator Map**





# **Satellite Map**





### Bridle Trail Drive Robertsville, MO / Franklin County

# LISTING REPRESENTATIVE For more information contact:



Representative

John Echele

Mobile

(636) 288-7569

Emai

john@livingthedreamland.com

**Address** 

City / State / Zip

Washington, MO 63090

| <u>NOTES</u> |  |      |  |
|--------------|--|------|--|
|              |  |      |  |
|              |  |      |  |
|              |  | <br> |  |
|              |  |      |  |
|              |  |      |  |
|              |  |      |  |
|              |  |      |  |
|              |  |      |  |
|              |  |      |  |
|              |  |      |  |
|              |  |      |  |
|              |  |      |  |
|              |  |      |  |
|              |  |      |  |
|              |  | <br> |  |