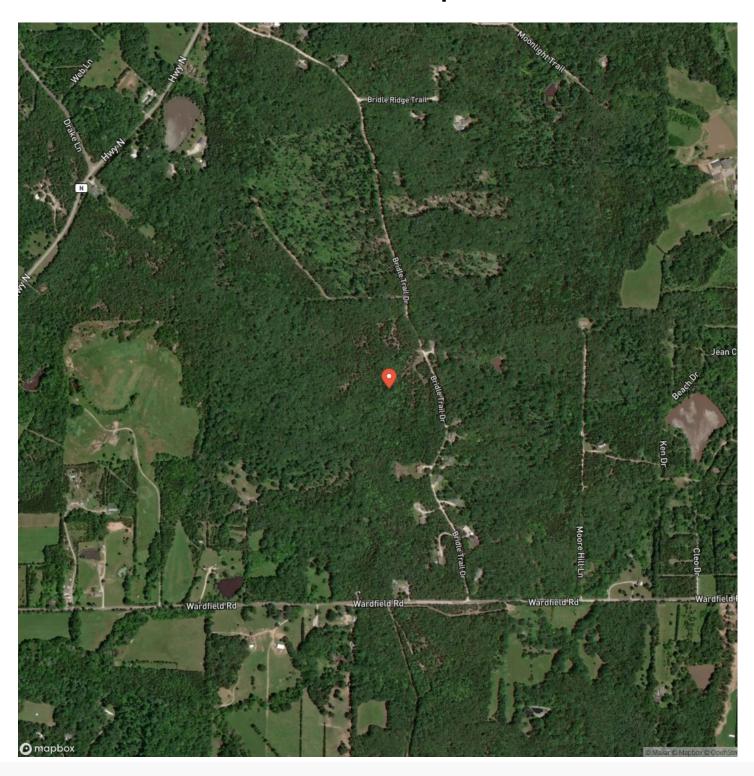

ng Land, Recreational Land

Latitude / Longitude

38.3495 / -90.8156

Taxes (Annually)

593

**Acreage** 

24.200

Price

\$155,000

### **Property Website**

https://livingthedreamland.com/property/bridle-trail-drive-franklin-missouri/49471/









### Bridle Trail Drive Robertsville, MO / Franklin County

### **PROPERTY DESCRIPTION**

Here is the property you have been looking for! This 24.2+/- acres is less than an hour from STL airport and only a few miles off of I44. There is a perfect spot to build with a beautiful hilltop view. There are established ATV trails going all the way around the property. The gently rolling terrain and open forest create a perfect hunting spot. There are no building restrictions.







# **Locator Map**





## **Locator Map**





# **Satellite Map**





### Bridle Trail Drive Robertsville, MO / Franklin County

# LISTING REPRESENTATIVE For more information contact:



Representative

John Echele

Mobile

(636) 288-7569

Emai

john@livingthedreamland.com

**Address** 

City / State / Zip

Washington, MO 63090

| <u>NOTES</u> |  |      |  |
|--------------|--|------|--|
|              |  |      |  |
|              |  |      |  |
|              |  | <br> |  |
|              |  |      |  |
|              |  |      |  |
|              |  |      |  |
|              |  |      |  |
|              |  |      |  |
|              |  |      |  |
|              |  |      |  |
|              |  |      |  |
|              |  |      |  |
|              |  |      |  |
|              |  |      |  |
|              |  | <br> |  |
|              |  |