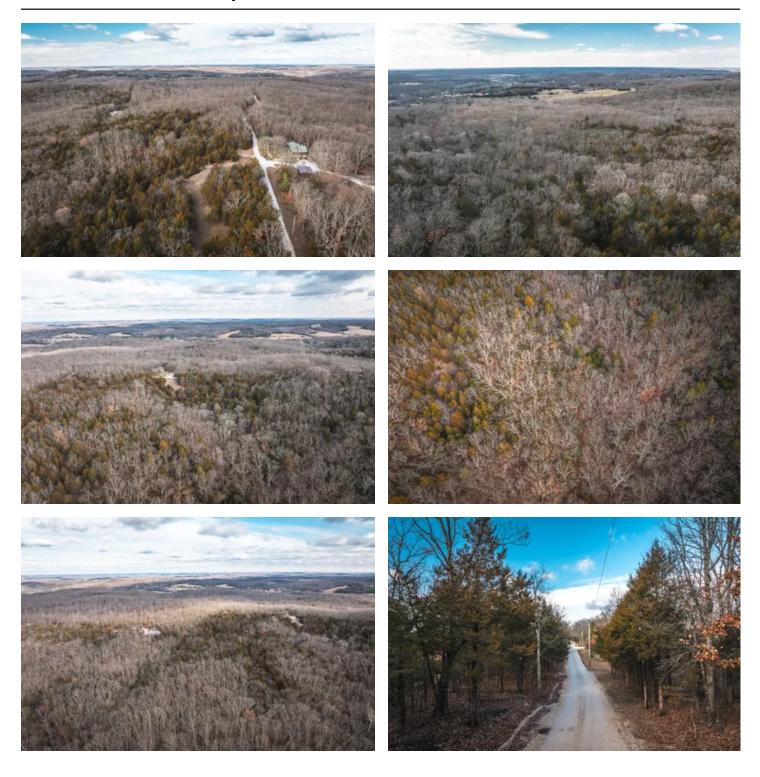

### **PROPERTY DESCRIPTION**

Here is the property you have been looking for! This 24.2+/- acres is less than an hour from STL airport and only a few miles off of I44. There is a perfect spot to build with a beautiful hilltop view. There are established ATV trails going all the way around the property. The gently rolling terrain and open forest create a perfect hunting spot. There are no building restrictions.