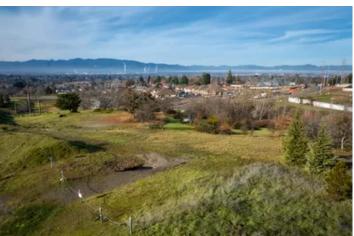

### **PROPERTY DESCRIPTION**

East Medford development opportunity. 3 +/- acres located within the city limits of Medford, Oregon. The property is located near the intersection E McAndrews Rd and Foothill Rd with access from McAndrews. Zoning is SFR-4. The property offers prime views and will give its new owner a blank canvas to work with. There are potentially several options for development. Medford is located in the heart of the Rogue Valley which provides regional medical facilities and shopping venues. Outdoor activities are nearly countless in the region. The Rogue Valley Medford International Airport is five miles (driving distance) from the property. Any purchaser should perform their own investigation into allowable uses.