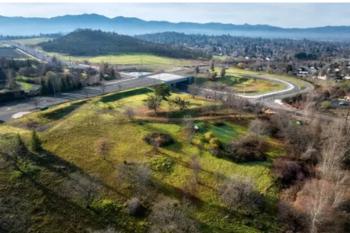

### **PROPERTY DESCRIPTION**

East Medford development opportunity. 3 +/- acres located within the city limits of Medford, Oregon. The property is located near the intersection E McAndrews Rd and Foothill Rd with access from McAndrews. Zoning is SFR-4. The property offers prime views and will give its new owner a blank canvas to work with. There are potentially several options for development. Medford is located in the heart of the Rogue Valley which provides regional medical facilities and shopping venues. Outdoor activities are nearly countless in the region. The Rogue Valley Medford International Airport is five miles (driving distance) from the property. Any purchaser should perform their own investigation into allowable uses.