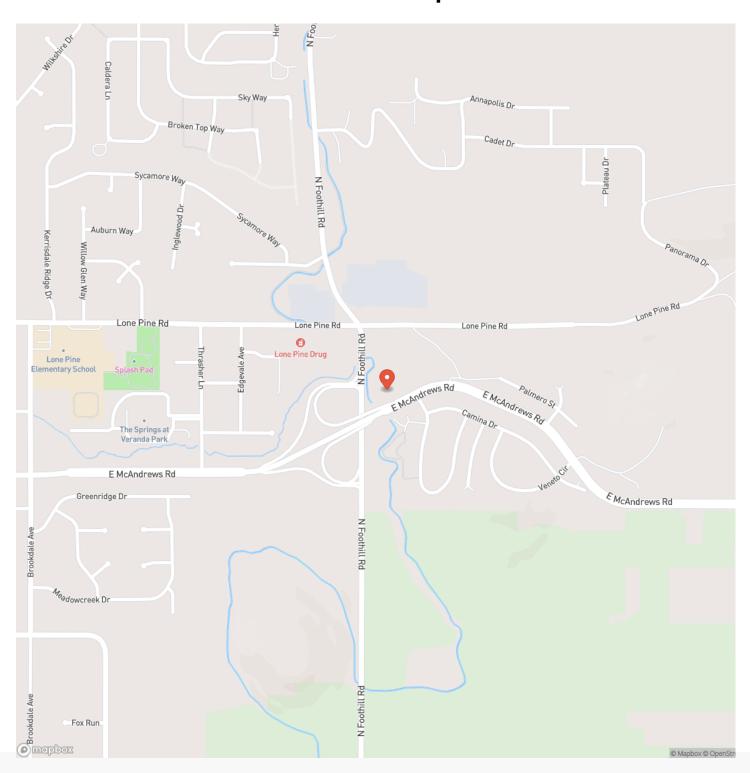

Medford development opportunity. 3 +/- acres located within the city limits of Medford, Oregon. The property is located near the intersection E McAndrews Rd and Foothill Rd with access from McAndrews. Zoning is SFR-4. The property offers prime views and will give its new owner a blank canvas to work with. There are potentially several options for development. Medford is located in the heart of the Rogue Valley which provides regional medical facilities and shopping venues. Outdoor activities are nearly countless in the region. The Rogue Valley Medford International Airport is five miles (driving distance) from the property. Any purchaser should perform their own investigation into allowable uses.



# E Medford Development Land 3 Acres Medford, OR / Jackson County





# **Locator Map**





# **Locator Map**





# **Satellite Map**





## E Medford Development Land 3 Acres Medford, OR / Jackson County

# LISTING REPRESENTATIVE For more information contact:



### Representative

Jason Jantzer

### Mobile

(541) 973-7180

### **Email**

jason@landandwildlife.com

#### **Address**

3811 Crater Lake Hwy, Suite B

City / State / Zip

Medford, OR 97504

| NOTES |  |  |  |
|-------|--|--|--|
|       |  |  |  |
|       |  |  |  |
|       |  |  |  |
|       |  |  |  |
|       |  |  |  |
|       |  |  |  |
|       |  |  |  |
|       |  |  |  |
|       |  |  |  |
|       |  |  |  |
|       |  |  |  |
|       |  |  |  |
|       |  |  |  |
|       |  |  |  |
|       |  |  |  |
|       |  |  |  |
|       |  |  |  |
|       |  |  |  |
|       |  |  |  |
|       |  |  |  |
|       |