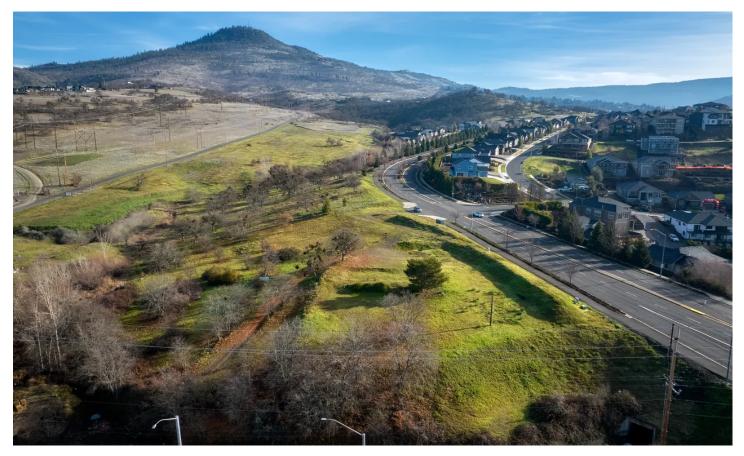

### **PROPERTY DESCRIPTION**

East Medford development opportunity. 3 +/- acres located within the city limits of Medford, Oregon. The property is located near the intersection E McAndrews Rd and Foothill Rd with access from McAndrews. Zoning is SFR-4. The property offers prime views and will give its new owner a blank canvas to work with. There are potentially several options for development. Medford is located in the heart of the Rogue Valley which provides regional medical facilities and shopping venues. Outdoor activities are nearly countless in the region. The Rogue Valley Medford International Airport is five miles (driving distance) from the property. Any purchaser should perform their own investigation into allowable uses.