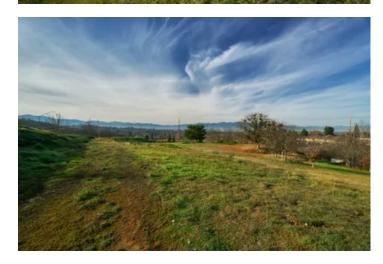

### **PROPERTY DESCRIPTION**

East Medford development opportunity. 3 +/- acres located within the city limits of Medford, Oregon. The property is located near the intersection E McAndrews Rd and Foothill Rd with access from McAndrews. Zoning is SFR-4. The property offers prime views and will give its new owner a blank canvas to work with. There are potentially several options for development. Medford is located in the heart of the Rogue Valley which provides regional medical facilities and shopping venues. Outdoor activities are nearly countless in the region. The Rogue Valley Medford International Airport is five miles (driving distance) from the property. Any purchaser should perform their own investigation into allowable uses.