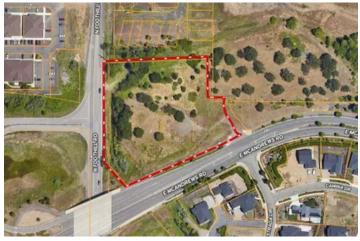

E Medford Development Land 3 Acres 0 Foothill Road Medford, OR 97504

\$385,000 3± Acres Jackson County









### E Medford Development Land 3 Acres Medford, OR / Jackson County

### **SUMMARY**

**Address** 

0 Foothill Road

City, State Zip

Medford, OR 97504

County

Jackson County

Type

Lot

Latitude / Longitude

42.343968 / -122.822246

Taxes (Annually)

2745

**Acreage** 

3

Price

\$385,000

### **Property Website**

https://www.landleader.com/property/e-medford-development-land-3-acres-jackson-oregon/49009









# E Medford Development Land 3 Acres Medford, OR / Jackson County

### **PROPERTY DESCRIPTION**

East Medford development opportunity. 3 +/- acres located within the city limits of Medford, Oregon. The property is located near the intersection E McAndrews Rd and Foothill Rd with access from McAndrews. Zoning is SFR-4. The property offers prime views and will give its new