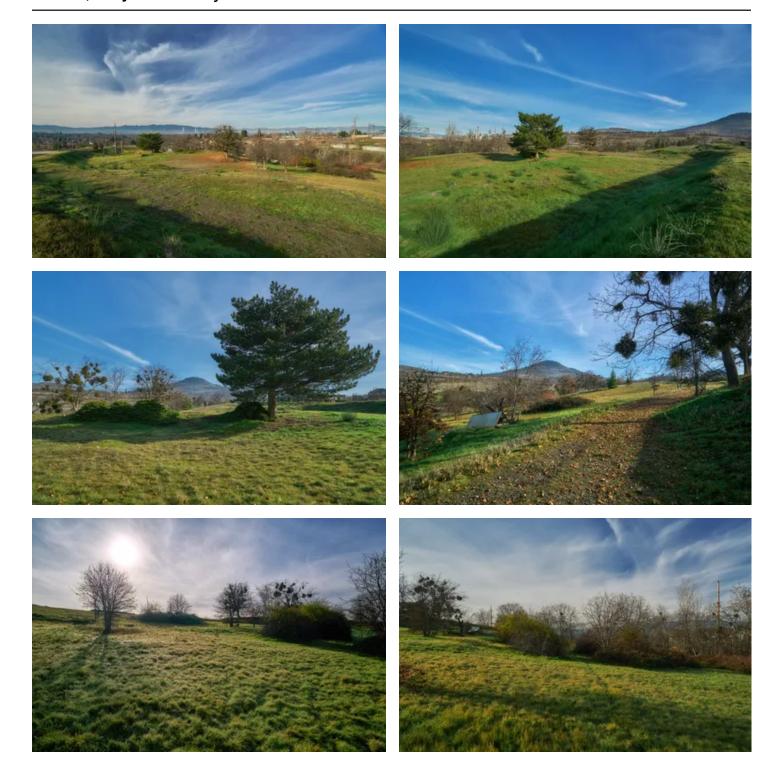

### **PROPERTY DESCRIPTION**

East Medford development opportunity. 3 +/- acres located within the city limits of Medford, Oregon. The property is located near the intersection E McAndrews Rd and Foothill Rd with access from McAndrews. Zoning is SFR-4. The property offers prime views and will give its new owner a blank canvas to work with. There are potentially several options for development. Medford is located in the heart of the Rogue Valley which provides regional medical facilities and shopping venues. Outdoor activities are nearly countless in the region. The Rogue Valley Medford International Airport is five miles (driving distance) from the property. Any purchaser should perform their own investigation into allowable uses.