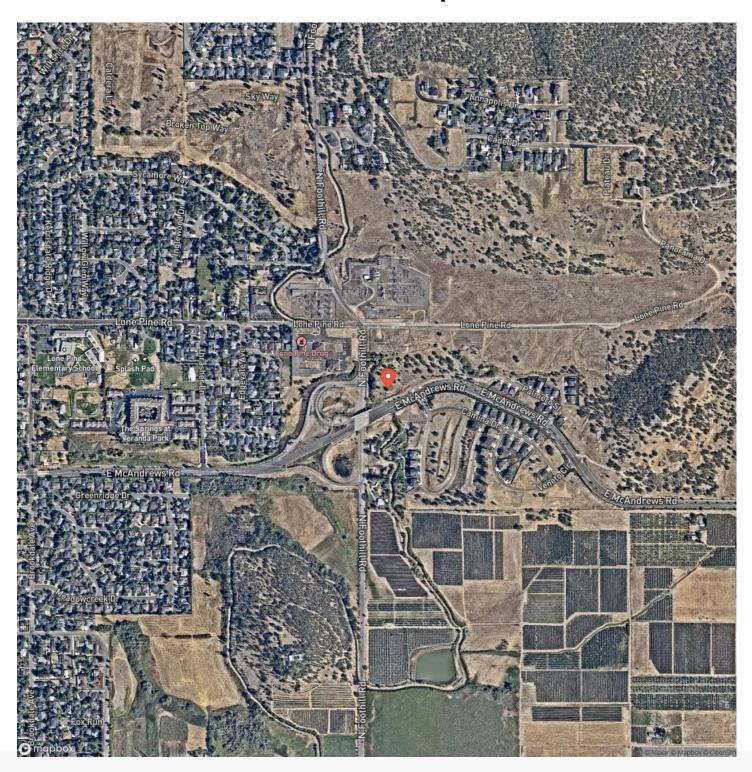

### **PROPERTY DESCRIPTION**

East Medford development opportunity. 3 +/- acres located within the city limits of Medford, Oregon. The property is located near the intersection E McAndrews Rd and Foothill Rd with access from McAndrews. Zoning is SFR-4. The property offers prime views and will give its new owner a blank canvas to work with. There are potentially several options for development. Medford is located in the heart of the Rogue Valley which provides regional medical facilities and shopping venues. Outdoor activities are nearly countless in the region. The Rogue Valley Medford International Airport is five miles (driving distance) from the property. Any purchaser should perform their own investigation into allowable uses.

# **Satellite Map**