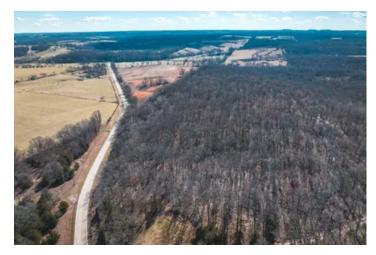

#### **PROPERTY DESCRIPTION**

Just minutes out from rural Hartville, Missouri (1 hour east of Springfield) lies this 76 acre parcel with 2 nice ponds, food plot, and gently rolling landscape with mature oak and walnut trees that serve as a haven for deer & turkey making this an ideal spot for a hunters camp. The primary road picks up where the blacktop frontage ends. This provides convenient entry & exit points to access the 1.6 miles of trails. A tranquil wet weather creek meanders through the property, enhancing its natural beauty. With electric on-site, this property offers the perfect blend of convenience & natural serenity. Whether considering it as a family retreat or an investment for leasing to future hunters, this 76 acres presents a unique opportunity to embrace the beauty of Missouri's landscape. The trail map in the photos-White trail is the primary Road, Yellow and Red lines are the Atv/utv trails. There is also a pond noted in green on trail map.