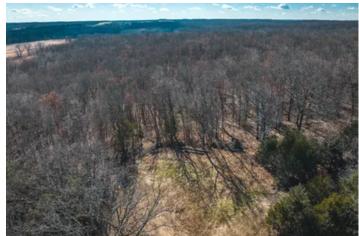

#### **PROPERTY DESCRIPTION**

Just minutes out from rural Hartville, Missouri (1 hour east of Springfield) lies this 76 acre parcel with 2 nice ponds, food plot, and gently rolling landscape with mature oak and walnut trees that serve as a haven for deer & turkey making this an ideal spot for a hunters camp. The primary road picks up where the blacktop frontage ends. This provides convenient entry & exit points to access the 1.6 miles of trails. A tranquil wet weather creek meanders through the property, enhancing its natural beauty. With electric on-site, this property offers the perfect blend of convenience & natural serenity. Whether considering it as a family retreat or an investment for leasing to future hunters, this 76 acres presents a unique opportunity to embrace the beauty of Missouri's landscape. The trail map in the photos-White trail is the primary Road, Yellow and Red lines are the Atv/utv trails. There is also a pond noted in green on trail map.