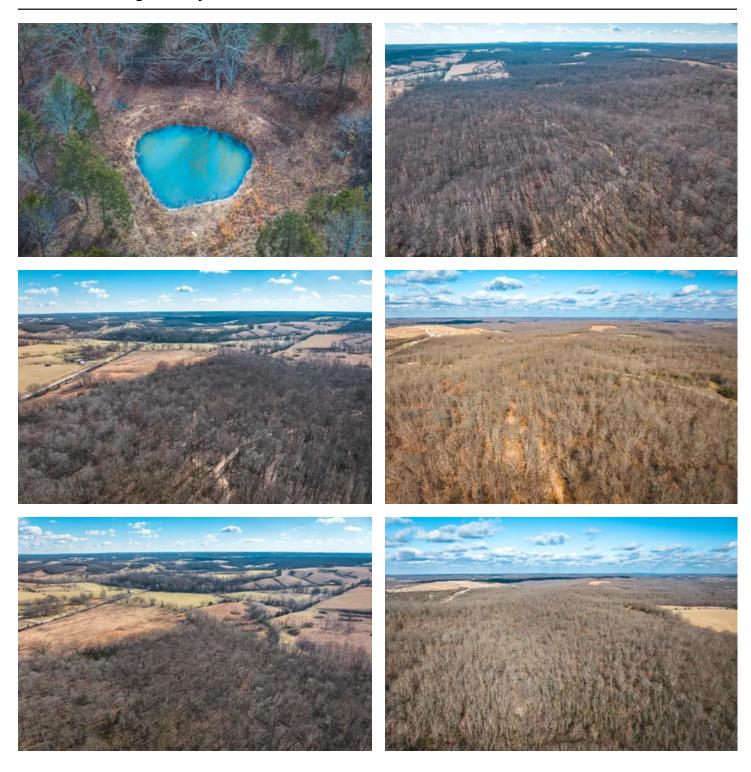

#### **PROPERTY DESCRIPTION**

Just minutes out from rural Hartville, Missouri (1 hour east of Springfield) lies this 76 acre parcel with 2 nice ponds, food plot, and gently rolling landscape with mature oak and walnut trees that serve as a haven for deer & turkey making this an ideal spot for a hunters camp. The primary road picks up where the blacktop frontage ends. This provides convenient entry & exit points to access the 1.6 miles of trails. A tranquil wet weather creek meanders through the property, enhancing its natural beauty. With electric on-site, this property offers the perfect blend of convenience & natural serenity. Whether considering it as a family retreat or an investment for leasing to future hunters, this 76 acres presents a unique opportunity to embrace the beauty of Missouri's landscape. The trail map in the photos-White trail is the primary Road, Yellow and Red lines are the Atv/utv trails. There is also a pond noted in green on trail map.