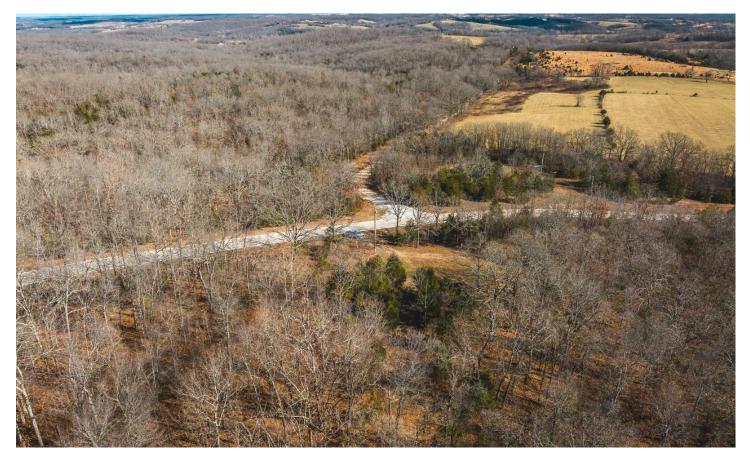

#### **PROPERTY DESCRIPTION**

Just minutes out from rural Hartville, Missouri (1 hour east of Springfield) lies this 76 acre parcel with 2 nice ponds, food plot, and gently rolling landscape with mature oak and walnut trees that serve as a haven for deer & turkey making this an ideal spot for a hunters camp. The primary road picks up where the blacktop frontage ends. This provides convenient entry & exit points to access the 1.6 miles of trails. A tranquil wet weather creek meanders through the property, enhancing its natural beauty. With electric on-site, this property offers the perfect blend of convenience & natural serenity. Whether considering it as a family retreat or an investment for leasing to future hunters, this 76 acres presents a unique opportunity to embrace the beauty of Missouri's landscape. The trail map in the photos-White trail is the primary Road, Yellow and Red lines are the Atv/utv trails. There is also a pond noted in green on trail map.