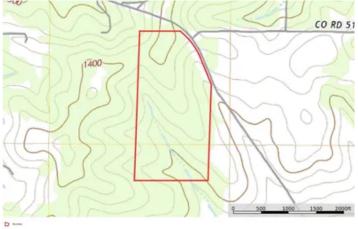

## Legend

- Primary Road SUV/Truck Drivable
- UTV/ATV Trails
- ATV Trails
- Recommend Direction
- Pond

#### **PROPERTY DESCRIPTION**

Just minutes out from rural Hartville, Missouri (1 hour east of Springfield) lies this 76 acre parcel with 2 nice ponds, food plot, and gently rolling landscape with mature oak and walnut trees that serve as a haven for deer & turkey making this an ideal spot for a hunters camp. The primary road picks up where the blacktop frontage ends. This provides convenient entry & exit points to access the 1.6 miles of trails. A tranquil wet weather creek meanders through the property, enhancing its natural beauty. With electric on-site, this property offers the perfect blend of convenience & natural serenity. Whether considering it as a family retreat or an investment for leasing to future hunters, this 76 acres presents a unique opportunity to embrace the beauty of Missouri's landscape. The trail map in the photos-White trail is the primary Road, Yellow and Red lines are the Atv/utv trails. There is also a pond noted in green on trail map.