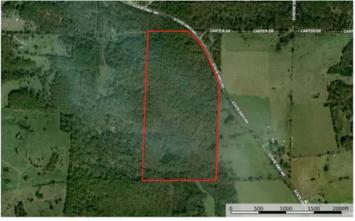

Wright County Hunters Paradise 4991 Highway HH Hartville, MO 65667 \$230,000 76± Acres Wright County









# Wright County Hunters Paradise Hartville, MO / Wright County

### **SUMMARY**

**Address** 

4991 Highway HH

City, State Zip

Hartville, MO 65667

County

Wright County

Type

Recreational Land

Latitude / Longitude

37.2286 / -92.4511

Taxes (Annually)

23

Acreage

76

**Price** 

\$230,000

### **Property Website**

https://livingthedreamland.com/property/wright-county-hunters-paradise-wright-missouri/48913/

# **Hunters Paradise**

## Legend

- Primary Road SUV/Truck Drivable
- UTV/ATV Trails
- ATV Trails
- Recommend Direction
- Pond







# Wright County Hunters Paradise Hartville, MO / Wright County

#### **PROPERTY DESCRIPTION**

Just minutes out from rural Hartville, Missouri (1 hour east of Springfield) lies this 76 acre parcel with 2 nice ponds, food plot, and gently ro