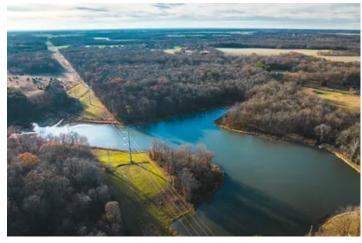

### **PROPERTY DESCRIPTION**

Welcome to your private retreat in Williamson County, Illinois. This ranch home features a large covered porch with a great view of the lake, set on 40 acres of mixed timber, open ground, and a serene lake. The property includes a 45x28 workshop with a concrete floor, electric, bathroom, and insulation, perfect for all your projects.

Enjoy the privacy and seclusion of this property, yet benefit from a short drive to both Carbondale and Marion. Outdoor enthusiasts can hunt and fish on their own land and are only 20 minutes away from Lake Egypt, Crab Orchard, Rend Lake, and Kincaid Lake. The Shawnee Wine Trail and Shawnee National Forest offer endless opportunities for hiking, hunting, and wine tasting.