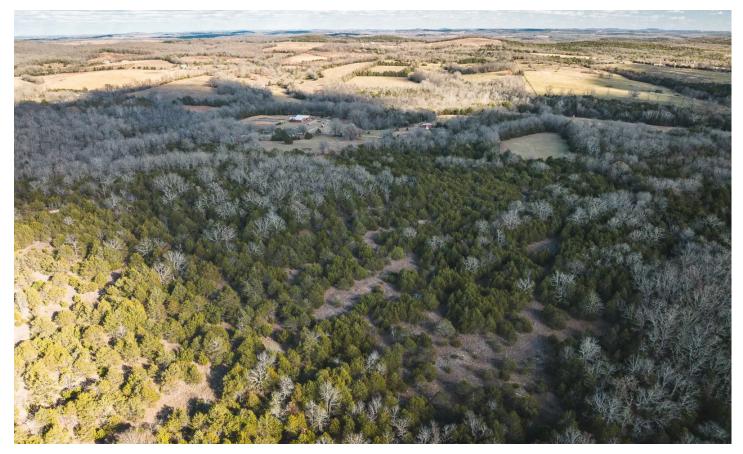

#### **PROPERTY DESCRIPTION**

As dawn breaks, the forest awakens with the soft rustle of leaves and the whispering breeze through the conifers. Deer graze in the scattered clearings, and the distant call of wild turkeys resonates through the wooded expanse. Nature's orchestra plays, inviting you to immerse yourself in its rhythmic melody right here at Hoosier Branch Hollow. A step deeper into the landscape reveals a gently rolling terrain under a wooded canopy, providing a haven for wildlife and those seeking seclusion. Beyond the poetic narrative, Hoosier Branch Hollow is located just outside of Protem, MO. To the south, you're only miles from Bull Shoals Lake, while a drive north offers thousands of acres of Mark Twain National Forest. Hoosier Branch Hollow beckons with the promise of a rural retreat, a hunting haven, or a canvas for your dream home. Welcome to a living story, waiting for you to script the next chapter.