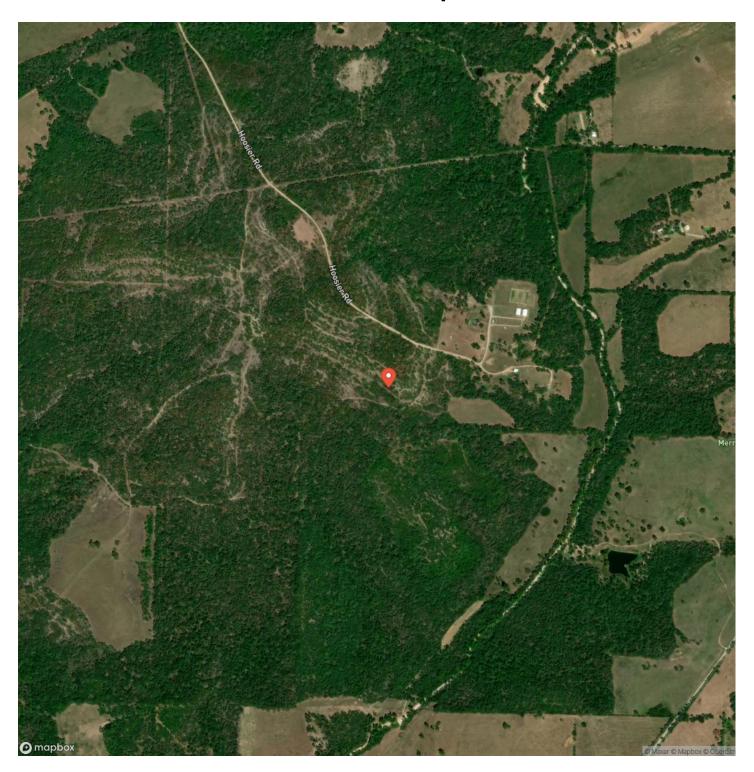

urkeys resonates through the wooded expanse. Nature's orchestra plays, inviting you to immerse yourself in its rhythmic melody right here at Hoosier Branch Hollow. A step deeper into the landscape reveals a gently rolling terrain under a wooded canopy, providing a haven for wildlife and those seeking seclusion. Beyond the poetic narrative, Hoosier Branch Hollow is located just outside of Protem, MO. To the south, you're only miles from Bull Shoals Lake, while a drive north offers thousands of acres of Mark Twain National Forest. Hoosier Branch Hollow beckons with the promise of a rural retreat, a hunting haven, or a canvas for your dream home. Welcome to a living story, waiting for you to script the next chapter.







## **Locator Map**





## **Locator Map**





## **Satellite Map**





# LISTING REPRESENTATIVE For more information contact:



## Representative

Amanda Robertson

#### Mobile

(417) 322-0971

#### Email

amanda@living the dream land.com

#### Address

6485 N Service Road

### City / State / Zip

Leasburg, MO 65535

| <u>NOTES</u> |  |  |
|--------------|--|--|
|              |  |  |
|              |  |  |
|              |  |  |
|              |  |  |
|              |  |  |
|              |  |  |
|              |  |  |
|              |  |  |
|              |  |  |
|              |  |  |
|              |  |  |
|              |  |  |
|              |  |  |
|              |  |  |
|              |  |  |
|              |  |  |



| <u>IOTES</u> |  |
|--------------|--|
|              |  |
|              |  |
|              |  |
|              |  |
|