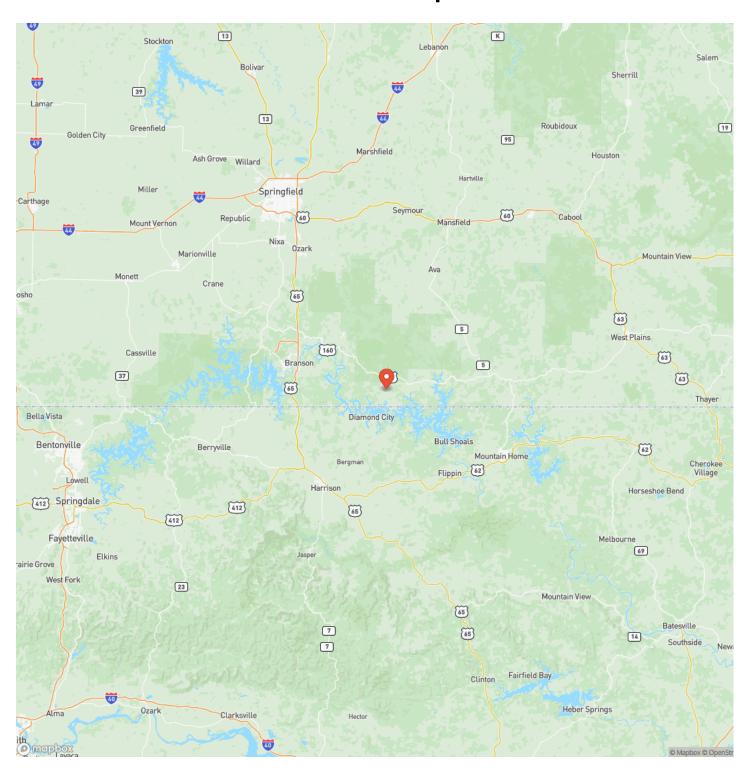

the distant call of wild turkeys resonates through the wooded expanse. Nature's orchestra plays, inviting you to immerse yourself in its rhythmic melody right here at Hoosier Branch Hollow. A step deeper into the landscape reveals a gently rolling terrain under a wooded canopy, providing a haven for wildlife and those seeking seclusion. Beyond the poetic narrative, Hoosier Branch Hollow is located just outside of Protem, MO. To the south, you're only miles from Bull Shoals Lake, while a drive north offers thousands of acres of Mark Twain National Forest. Hoosier Branch Hollow beckons with the promise of a rural retreat, a hunting haven, or a canvas for your dream home. Welcome to a living story, waiting for you to script the next chapter.







## **Locator Map**





## **Locator Map**





## **Satellite Map**





# LISTING REPRESENTATIVE For more information contact:



## Representative

Amanda Robertson

#### Mobile

(417) 322-0971

#### Email

amanda@living the dream land.com

#### Address

6485 N Service Road

### City / State / Zip

Leasburg, MO 65535

| <u>NOTES</u> |  |  |
|--------------|--|--|
|              |  |  |
|              |  |  |
|              |  |  |
|              |  |  |
|              |  |  |
|              |  |  |
|              |  |  |
|              |  |  |
|              |  |  |
|              |  |  |
|              |  |  |
|              |  |  |
|              |  |  |
|              |  |  |
|              |  |  |
|              |  |  |



| <u>IOTES</u> |  |
|--------------|--|
|              |  |
|              |  |
|              |  |
|