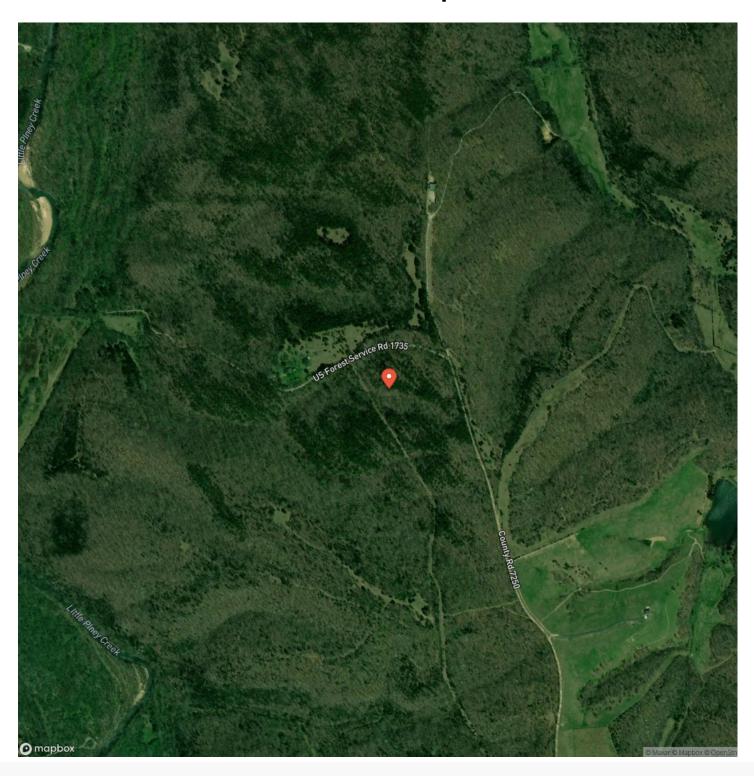

; plus has a forest service road that leads down to Little Piney for some great fishing or swimming. On this land sits a 1 bedroom 1 bath house with 12in pine floors with electric, on a well and septic, ready to go! Also, a 1 ½ story log cabin in need of some love, a beautiful rock building, tin shed and a metal workshop all with electric. A few small ponds are scattered around perfect for the deer and turkeys that roam. Trails wind through the big, beautiful pines with mixed hardwoods, one leading to a perfect area to clean up for a food plot, from there walk to the "bluff" filled with massive boulders that remind you of Elephant Rocks, have a sit and take in the absolute beauty of the land. Don't miss out on this!







# **Locator Map**





# **Locator Map**





# **Satellite Map**





# Big Boulder Retreat Newburg, MO / Phelps County

# LISTING REPRESENTATIVE For more information contact:



# Representative

Jenna Deason

### Mobile

(573) 247-0521

### Office

(855) 289-3478

#### Email

jenna.deason@gmail.com

### **Address**

944 County Road 2630

## City / State / Zip

Salem, MO 65560

| <u>NOTES</u> |  |  |  |
|--------------|--|--|--|
|              |  |  |  |
|              |  |  |  |
|              |  |  |  |
|              |  |  |  |
|              |  |  |  |
|              |  |  |  |
|              |  |  |  |
|              |  |  |  |
|              |  |  |  |
|              |  |  |  |
|              |  |  |  |
|              |  |  |  |
|              |  |  |  |
|              |  |  |  |
|              |  |  |  |



| NOTES |   |
|-------|---|
|       | _