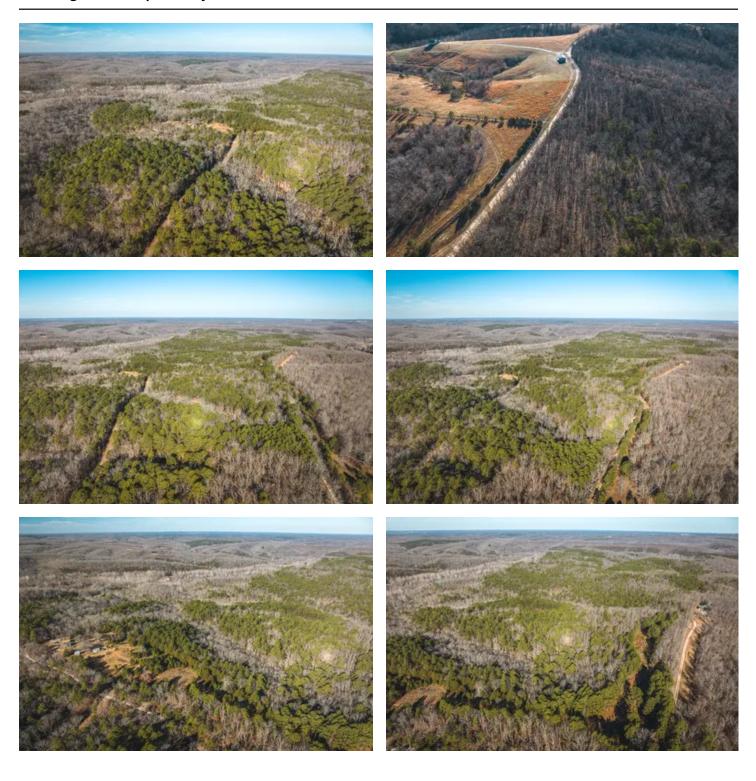

### **PROPERTY DESCRIPTION**

You've heard "If these walls could talk"...man oh man, "If this land could talk." Character, history, stories...this land has them all plus it adjoins thousands of National Forest acreage for your avid hunter, outdoorsman or maybe just a love privacy; plus has a forest service road that leads down to Little Piney for some great fishing or swimming. On this land sits a 1 bedroom 1 bath house with 12in pine floors with electric, on a well and septic, ready to go! Also, a 1 ½ story log cabin in need of some love, a beautiful rock building, tin shed and a metal workshop all with electric. A few small ponds are scattered around perfect for the deer and turkeys that roam. Trails wind through the big, beautiful pines with mixed hardwoods, one leading to a perfect area to clean up for a food plot, from there walk to the "bluff" filled with massive boulders that remind you of Elephant Rocks, have a sit and take in the absolute beauty of the land. Don't miss out on this!