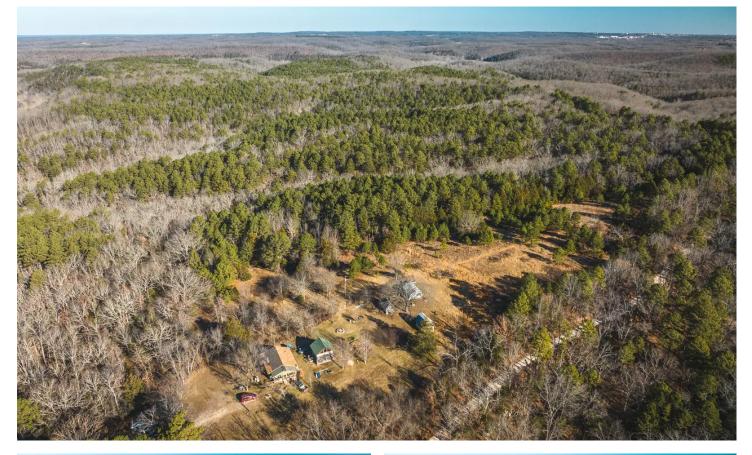

Big Boulder Retreat 15292 County Road 7250 Newburg, MO 65550

\$449,900 106± Acres Phelps County

### **PROPERTY DESCRIPTION**

You've heard "If these walls could talk"...man oh man, "If this land could talk." Character, history, stories...this land has them all plus it adjoins thousands of National Forest acreage for your avid hunter, outdoorsman or maybe just a love privacy; plus has a forest service road that leads down to Little Piney for some great fishing or swimming. On this land sits a 1 bedroom 1 bath house with 12in pine floors with electric, on a well and septic, ready to go! Also, a 1 ½ story log cabin in need of some love, a beautiful rock building, tin shed and a metal workshop all with electric. A few small ponds are scattered around perfect for the deer and turkeys that roam. Trails wind through the big, beautiful pines with mixed hardwoods, one leading to a perfect area to clean up for a food plot, from there walk to the "bluff" filled with massive boulders that remind you of Elephant Rocks, have a sit and take in the absolute beauty of the land. Don't miss out on this!