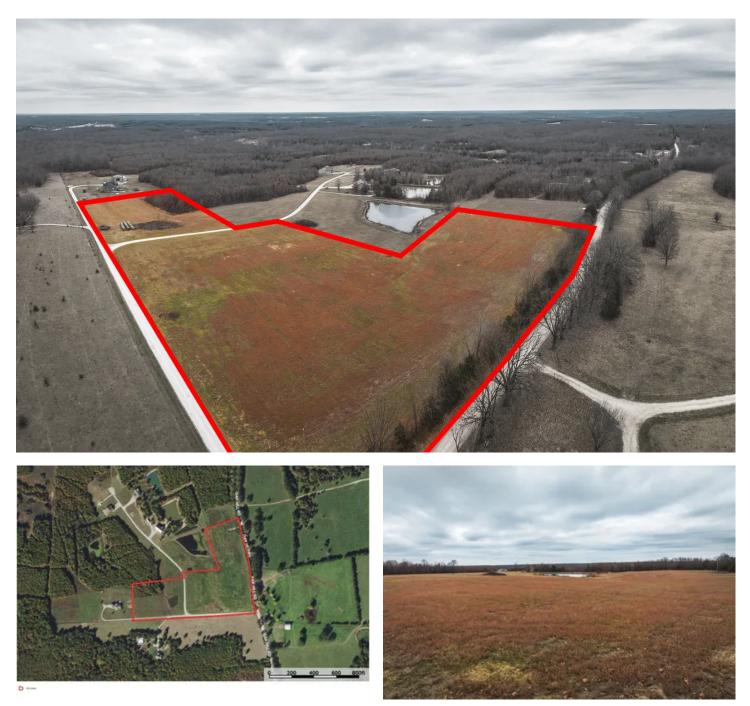

#### Oakhill Pastures Cuba, MO / Crawford County

#### **PROPERTY DESCRIPTION**

Nestled in the picturesque landscape of Crawford County, Missouri, lies a stunning 12.65-acre parcel of land, a haven for those seeking an idyllic retreat. This enchanting property is not only a canvas for creating the home of your dreams but also promises to be an excellent equestrian paradise. The expansive 12.65 acres offer a perfect blend of open spaces and natural beauty, providing an ideal setting for horse enthusiasts. Imagine waking up to the gentle sounds of nature, surrounded by rolling hills and serene vistas, as your equine companions graze in the distance. With ample space for paddocks and riding arenas, this property invites the realization of your equestrian aspirations. What sets this property apart is its proximity to the renowned Meramec Springs Trout Fishery, one of Missouri's premier fishing destinations. Nature enthusiasts and anglers alike will find solace in the fact that outdoor adventures are just a stone's throw away. The Meramec, Huzzah, and Courtois Rivers, known for their scenic beauty and recreational opportunities, are also in close proximity, offering a plethora of activities such as floating, camping, and fishing.