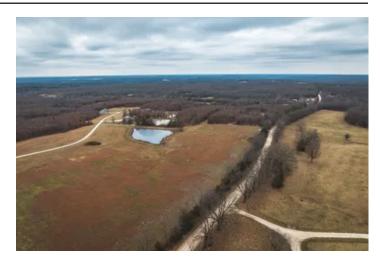

#### **PROPERTY DESCRIPTION**

Nestled in the picturesque landscape of Crawford County, Missouri, lies a stunning 12.65-acre parcel of land, a haven for those seeking an idyllic retreat. This enchanting property is not only a canvas for creating the home of your dreams but also promises to be an excellent equestrian paradise. The expansive 12.65 acres offer a perfect blend of open spaces and natural beauty, providing an ideal setting for horse enthusiasts. Imagine waking up to the gentle sounds of nature, surrounded by rolling hills and serene vistas, as your equine companions graze in the distance. With ample space for paddocks and riding arenas, this property invites the realization of your equestrian aspirations. What sets this property apart is its proximity to the renowned Meramec Springs Trout Fishery, one of Missouri's premier fishing destinations. Nature enthusiasts and anglers alike will find solace in the fact that outdoor adventures are just a stone's throw away. The Meramec, Huzzah, and Courtois Rivers, known for their scenic beauty and recreational opportunities, are also in close proximity, offering a plethora of activities such as floating, camping, and fishing.