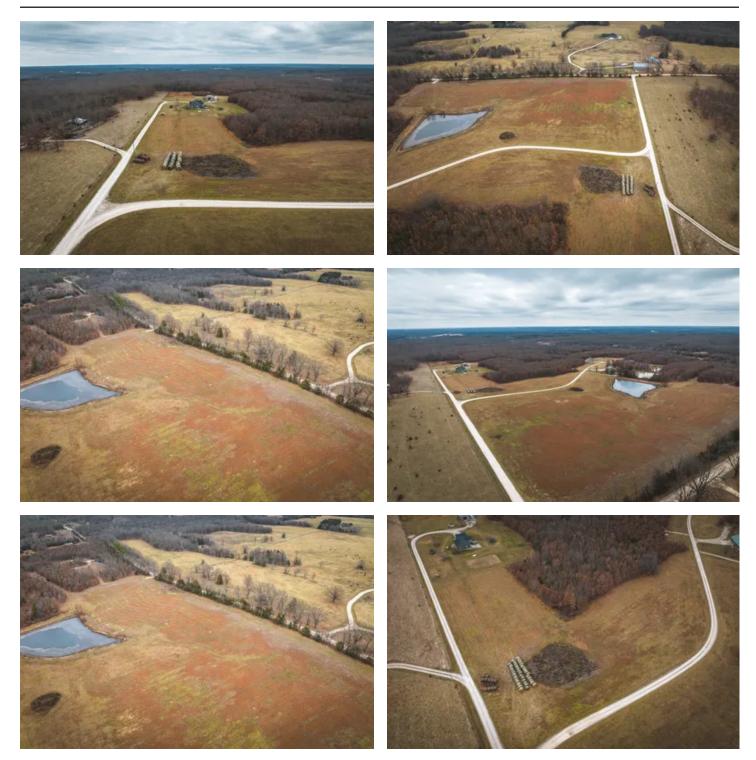

#### Oakhill Pastures Cuba, MO / Crawford County

#### **PROPERTY DESCRIPTION**

Nestled in the picturesque landscape of Crawford County, Missouri, lies a stunning 12.65-acre parcel of land, a haven for those seeking an idyllic retreat. This enchanting property is not only a canvas for creating the home of your dreams but also promises to be an excellent equestrian paradise. The expansive 12.65 acres offer a perfect blend of open spaces and natural beauty, providing an ideal setting for horse enthusiasts. Imagine waking up to the gentle sounds of nature, surrounded by rolling hills and serene vistas, as your equine companions graze in the distance. With ample space for paddocks and riding arenas, this property invites the realization of your equestrian aspirations. What sets this property apart is its proximity to the renowned Meramec Springs Trout Fishery, one of Missouri's premier fishing destinations. Nature enthusiasts and anglers alike will find solace in the fact that outdoor adventures are just a stone's throw away. The Meramec, Huzzah, and Courtois Rivers, known for their scenic beauty and recreational opportunities, are also in close proximity, offering a plethora of activities such as floating, camping, and fishing.