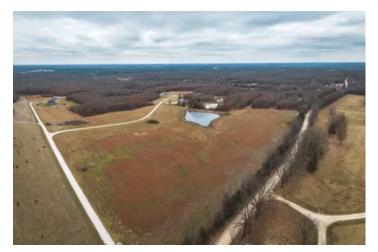

#### **PROPERTY DESCRIPTION**

Nestled in the picturesque landscape of Crawford County, Missouri, lies a stunning 12.65-acre parcel of land, a haven for those seeking an idyllic retreat. This enchanting property is not only a canvas for creating the home of your dreams but also promises to be an excellent equestrian paradise. The expansive 12.65 acres offer a perfect blend of open spaces and natural beauty, providing an ideal setting for horse enthusiasts. Imagine waking up to the gentle sounds of nature, surrounded by rolling hills and serene vistas, as your equine companions graze in the distance. With ample space for paddocks and riding arenas, this property invites the realization of your equestrian aspirations. What sets this property apart is its proximity to the renowned Meramec Springs Trout Fishery, one of Missouri's premier fishing destinations. Nature enthusiasts and anglers alike will find solace in the fact that outdoor adventures are just a stone's throw away. The Meramec, Huzzah, and Courtois Rivers, known for their scenic beauty and recreational opportunities, are also in close proximity, offering a plethora of activities such as floating, camping, and fishing.