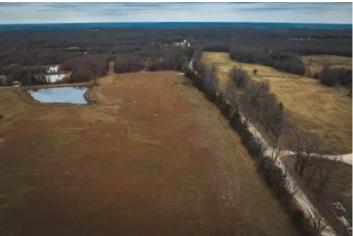

#### **PROPERTY DESCRIPTION**

Nestled in the picturesque landscape of Crawford County, Missouri, lies a stunning 12.65-acre parcel of land, a haven for those seeking an idyllic retreat. This enchanting property is not only a canvas for creating the home of your dreams but also promises to be an excellent equestrian paradise. The expansive 12.65 acres offer a perfect blend of open spaces and natural beauty, providing an ideal setting for horse enthusiasts. Imagine waking up to the gentle sounds of nature, surrounded by rolling hills and serene vistas, as your equine companions graze in the distance. With ample space for paddocks and riding arenas, this property invites the realization of your equestrian aspirations. What sets this property apart is its proximity to the renowned Meramec Springs Trout Fishery, one of Missouri's premier fishing destinations. Nature enthusiasts and anglers alike will find solace in the fact that outdoor adventures are just a stone's throw away. The Meramec, Huzzah, and Courtois Rivers, known for their scenic beauty and recreational opportunities, are also in close proximity, offering a plethora of activities such as floating, camping, and fishing.