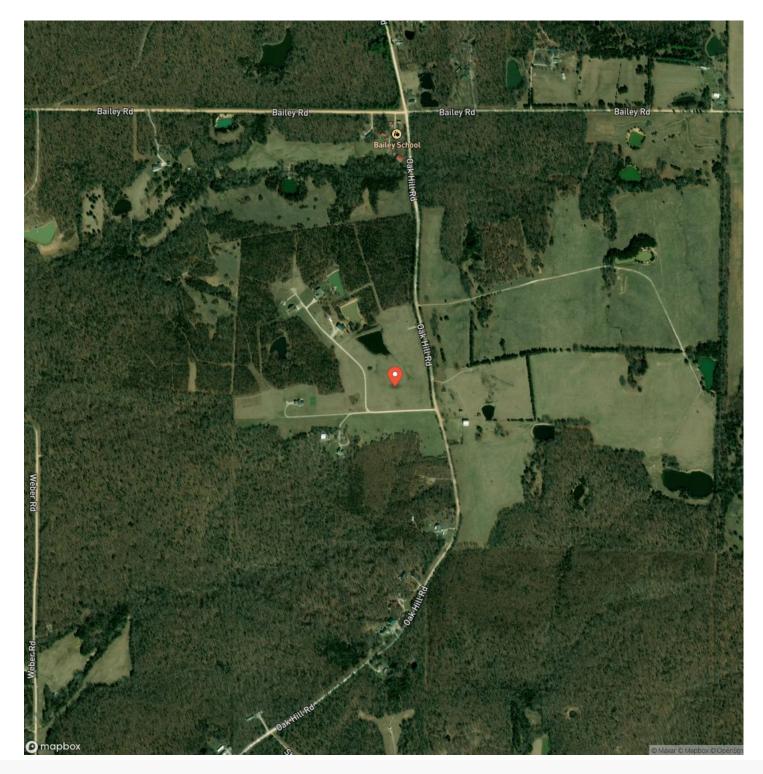

ds of nature, surrounded by rolling hills and serene vistas, as your equine companions graze in the distance. With ample space for paddocks and riding arenas, this property invites the realization of your equestrian aspirations. What sets this property apart is its proximity to the renowned Meramec Springs Trout Fishery, one of Missouri's premier fishing destinations. Nature enthusiasts and anglers alike will find solace in the fact that outdoor adventures are just a stone's throw away. The Meramec, Huzzah, and Courtois Rivers, known for their scenic beauty and recreational opportunities, are also in close proximity, offering a plethora of activities such as floating, camping, and fishing.







## **Locator Map**







## **Locator Map**





### **MORE INFO ONLINE:**

# Satellite Map





## **MORE INFO ONLINE:**

#### LISTING REPRESENTATIVE For more information contact:



#### <u>NOTES</u>

Representative

D.W. Hindman

**Mobile** (314) 486-3500

**Office** (855) 289-3478

**Email** dwlivingthedream@gmail.com

**Address** 515 S Franklin

**City / State / Zip** Cuba, MO 63005



### **MORE INFO ONLINE:**

| <u>NOTES</u> |      |      |
|--------------|------|------|
|              |      |      |
|              |      |      |
|              |      |      |
|              |      |      |
|              |      |      |
|              |      |      |
|              |      |      |
|              |      |      |
|              |      |      |
|              |      | <br> |
|              |      |      |
|              |      |      |
|              |      | <br> |
|