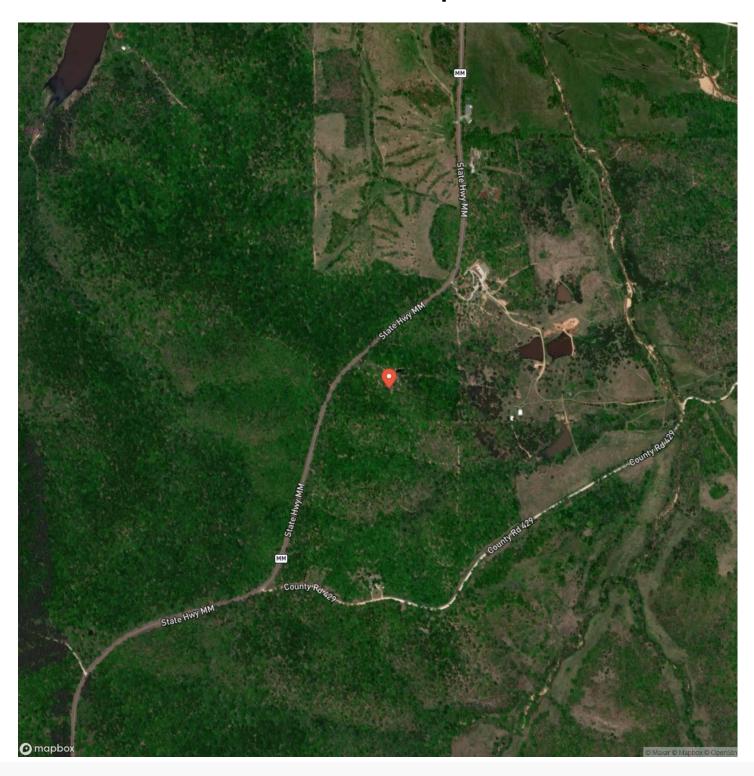

-hollow-dent-missouri/48710/









#### **PROPERTY DESCRIPTION**

Sitting tucked back off a curved highway with hundreds of Mark Twain National Forest acres across the road and closely behind is this adorable 3 bed 2 bath home. On the main floor are 2 bedrooms, both bathrooms, mud room off the back deck, spacious living room that has a wood- burning fireplace and kitchen; upstairs is the loft that could be used for a bedroom, play room or large office space. Outside is a 24'x24' detached garage, a pond with waterfall and nearly 22 wooded acres to enjoy! Whether you are an avid hunter, hiker, outdoorsman/woman, or you just like to have a quiet home to enjoy in the country, this is the place for you!

















### **Locator Map**





### **Locator Map**





## **Satellite Map**





### LISTING REPRESENTATIVE For more information contact:



### Representative

Jenna Deason

#### Mobile

(573) 247-0521

#### Office

(855) 289-3478

#### Email

jenna.deason@gmail.com

#### **Address**

944 County Road 2630

### City / State / Zip

Salem, MO 65560

| <u>NOTES</u> |  |  |  |
|--------------|--|--|--|
|              |  |  |  |
|              |  |  |  |
|              |  |  |  |
|              |  |  |  |
|              |  |  |  |
|              |  |  |  |
|              |  |  |  |
|              |  |  |  |
|              |  |  |  |
|              |  |  |  |
|              |  |  |  |
|              |  |  |  |
|              |  |  |  |



| NOTES |   |
|-------|---|
|       | _ |
|       |   |
|       | _ |
|       | _ |
|       | _ |
|       | _ |
|       | _ |
|