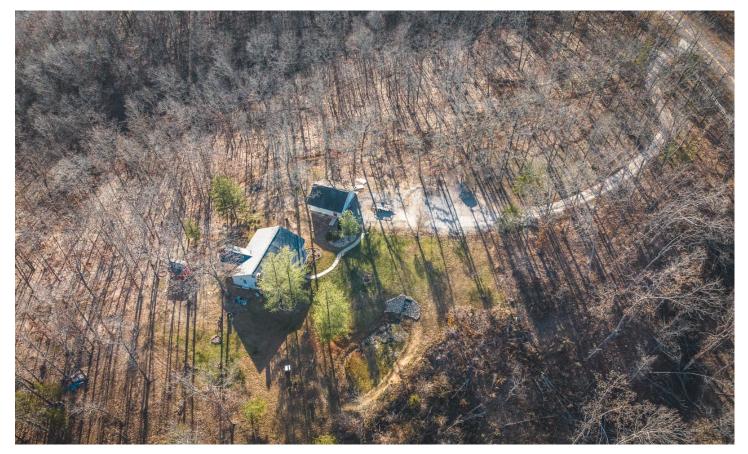

Cottage in the Hollow 978 Highway MM Salem, MO 65560 **\$279,000** 22.770± Acres Dent County









#### **SUMMARY**

**Address** 

978 Highway MM

City, State Zip

Salem, MO 65560

County

Dent County

Туре

Hunting Land, Recreational Land, Residential Property

Latitude / Longitude

37.6487 / -91.364444

Taxes (Annually)

594

**Dwelling Square Feet** 

175C

**Bedrooms / Bathrooms** 

3/2

**Acreage** 

22.770

**Price** \$279,000

**Property Website** 

https://livingthedreamland.com/property/cottage-in-the-hollow-dent-missouri/48710/









#### **PROPERTY DESCRIPTION**

Sitting tucked back off a curved highway with hundreds of Mark Twain National Forest acres across the road and closely behind is this adorable 3 bed 2 bath home. On the main floor are 2 bedrooms, both bathrooms, mud room off the back deck, spacious living room that has a wood- burning fireplace and kitchen