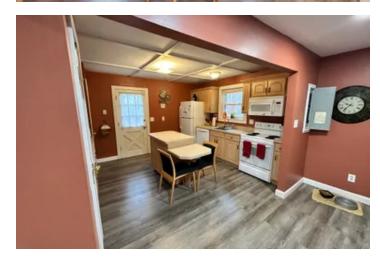

#### **PROPERTY DESCRIPTION**

Sitting tucked back off a curved highway with hundreds of Mark Twain National Forest acres across the road and closely behind is this adorable 3 bed 2 bath home. On the main floor are 2 bedrooms, both bathrooms, mud room off the back deck, spacious living room that has a wood- burning fireplace and kitchen; upstairs is the loft that could be used for a bedroom, play room or large office space. Outside is a 24'x24' detached garage, a pond with waterfall and nearly 22 wooded acres to enjoy! Whether you are an avid hunter, hiker, outdoorsman/woman, or you just like to have a quiet home to enjoy in the country, this is the place for you!