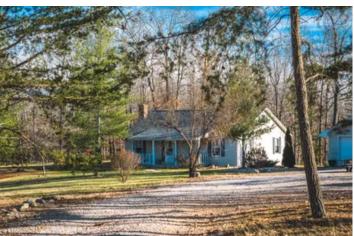

Cottage in the Hollow 978 Highway MM Salem, MO 65560 **\$279,000** 22.770± Acres Dent County

#### **PROPERTY DESCRIPTION**

Sitting tucked back off a curved highway with hundreds of Mark Twain National Forest acres across the road and closely behind is this adorable 3 bed 2 bath home. On the main floor are 2 bedrooms, both bathrooms, mud room off the back deck, spacious living room that has a wood- burning fireplace and kitchen; upstairs is the loft that could be used for a bedroom, play room or large office space. Outside is a 24'x24' detached garage, a pond with waterfall and nearly 22 wooded acres to enjoy! Whether you are an avid hunter, hiker, outdoorsman/woman, or you just like to have a quiet home to enjoy in the country, this is the place for you!