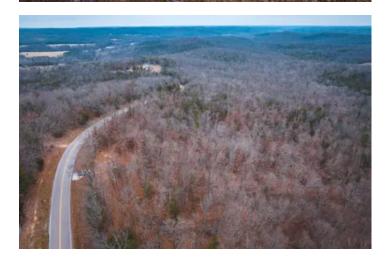

#### **PROPERTY DESCRIPTION**

Nestled atop Chambo Ridge this location offers an exceptional opportunity for those seeking a private haven just 10min outside of Potosi, MO. With unrestricted building possibilities the property boasts Hwy F frontage, ensuring easy access to the hilltop views. Surrounded by nature, the site is conveniently situated within a couple of hundred yards of the Pea Ridge Conservation Area. Ideal for building a home or creating a peaceful camp retreat. Known for frequent deer crossings, the land is abundant with signs of wildlife, including scrapes and rubs making it a prime location for hunting. Having been selectively logged a decade ago, the property now serves as a safe haven for wildlife. Adding to its appeal, this idyllic spot is merely 1.5 hours away from St. Louis, offering the perfect blend of seclusion and accessibility.