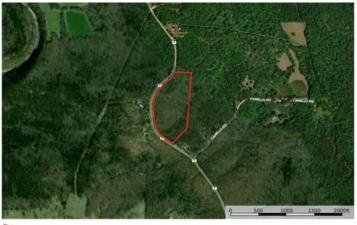

Chambo Ridge 15 Highway F Potosi, MO 63664

\$49,900 15± Acres Washington County









### Chambo Ridge 15 Potosi, MO / Washington County

### **SUMMARY**

**Address** 

Highway F

City, State Zip

Potosi, MO 63664

County

**Washington County** 

Турє

Hunting Land, Recreational Land

Latitude / Longitude

38.028562 / -90.839128

Taxes (Annually)

12

**Acreage** 

15

Price

\$49,900

### **Property Website**

https://livingthedreamland.com/property/chambo-ridge-15-washington-missouri/48739/









# Chambo Ridge 15 Potosi, MO / Washington County

#### **PROPERTY DESCRIPTION**

Nestled atop Chambo Ridge this location offers an exceptional opportunity for those seeking a private haven just 10min outside of Potosi, MO. With unrestricted building possibilities the property boasts Hwy F frontage, ensuring easy access to the hilltop views. Surrounded by nature, the site