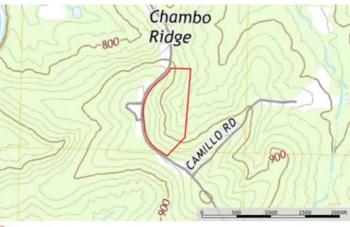

Chambo Ridge 15 Highway F Potosi, MO 63664

\$49,900 15± Acres Washington County









### Chambo Ridge 15 Potosi, MO / Washington County

### **SUMMARY**

**Address** 

Highway F

City, State Zip

Potosi, MO 63664

County

**Washington County** 

Турє

Hunting Land, Recreational Land

Latitude / Longitude

38.028562 / -90.839128

Taxes (Annually)

12

**Acreage** 

15

Price

\$49,900

### **Property Website**

https://livingthedreamland.com/property/chambo-ridge-15-washington-missouri/48739/









# Chambo Ridge 15 Potosi, MO / Washington County

#### **PROPERTY DESCRIPTION**

Nestled atop Chambo Ridge this location offers an exceptional opportunity for those seeking a private haven just 10min outside of Potosi, MO. With unrestricted building possibilities the property boasts Hwy F frontage, ensuring easy access to the hilltop views. Surrounded by nature, the site i