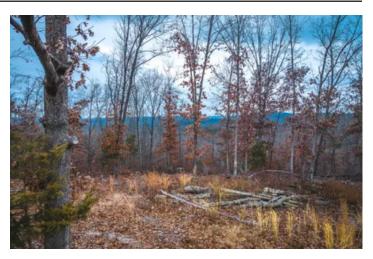

#### **PROPERTY DESCRIPTION**

Nestled atop Chambo Ridge this location offers an exceptional opportunity for those seeking a private haven just 10min outside of Potosi, MO. With unrestricted building possibilities the property boasts Hwy F frontage, ensuring easy access to the hilltop views. Surrounded by nature, the site is conveniently situated within a couple of hundred yards of the Pea Ridge Conservation Area. Ideal for building a home or creating a peaceful camp retreat. Known for frequent deer crossings, the land is abundant with signs of wildlife, including scrapes and rubs making it a prime location for hunting. Having been selectively logged a decade ago, the property now serves as a safe haven for wildlife. Adding to its appeal, this idyllic spot is merely 1.5 hours away from St. Louis, offering the perfect blend of seclusion and accessibility.