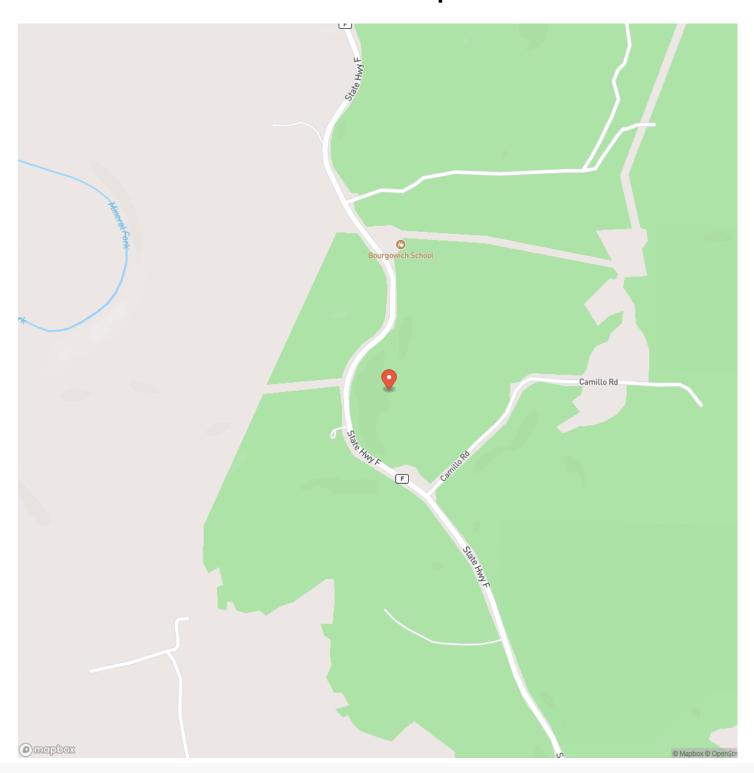

opportunity for those seeking a private haven just 10min outside of Potosi, MO. With unrestricted building possibilities the property boasts Hwy F frontage, ensuring easy access to the hilltop views. Surrounded by nature, the site is conveniently situated within a couple of hundred yards of the Pea Ridge Conservation Area. Ideal for building a home or creating a peaceful camp retreat. Known for frequent deer crossings, the land is abundant with signs of wildlife, including scrapes and rubs making it a prime location for hunting. Having been selectively logged a decade ago, the property now serves as a safe haven for wildlife. Adding to its appeal, this idyllic spot is merely 1.5 hours away from St. Louis, offering the perfect blend of seclusion and accessibility.







# **Locator Map**





## **Locator Map**





# **Satellite Map**





# Chambo Ridge 15 Potosi, MO / Washington County

# LISTING REPRESENTATIVE For more information contact:



### Representative

Hunter Hindman

Mobile

(636) 373-1509

**Email** 

hunterh09@yahoo.com

**Address** 

100 Chesterfield Parkway

City / State / Zip

Chesterfield, MO 63005

| NOTES |  |  |
|-------|--|--|
|       |  |  |
|       |  |  |
|       |  |  |
|       |  |  |
|       |  |  |
|       |  |  |
|       |  |  |
|       |  |  |
|       |  |  |
|       |  |  |
|       |  |  |
|       |  |  |
|       |  |  |



| NOTES |   |
|-------|---|
|       | _ |
|       |   |
|       | _ |
|       | _ |
|       | _ |
|       | _ |
|       | _ |
|       | _ |
|       |   |
|       |   |
|       | _ |
|       | _ |
|       | _ |
|       |