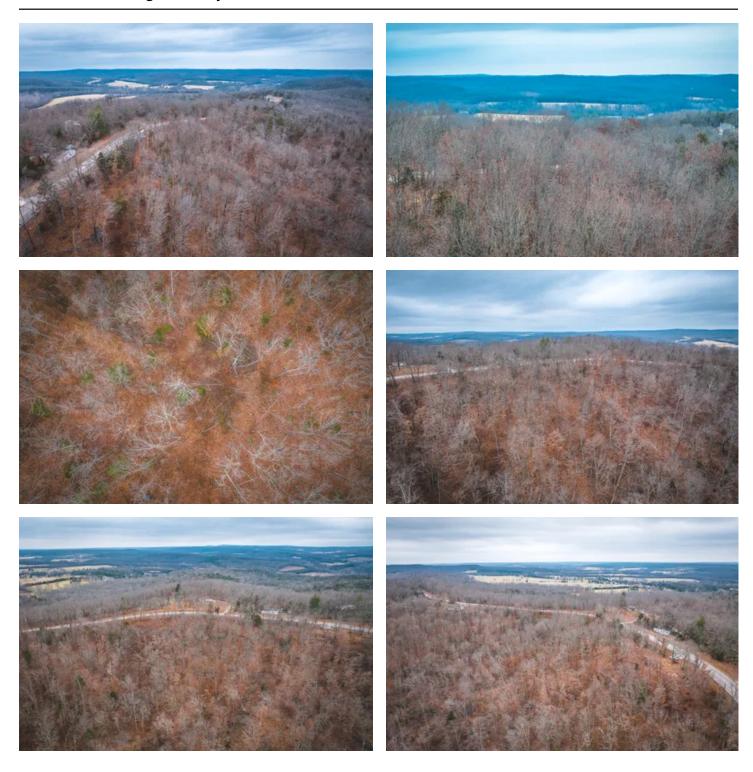

#### **PROPERTY DESCRIPTION**

Nestled atop Chambo Ridge this location offers an exceptional opportunity for those seeking a private haven just 10min outside of Potosi, MO. With unrestricted building possibilities the property boasts Hwy F frontage, ensuring easy access to the hilltop views. Surrounded by nature, the site is conveniently situated within a couple of hundred yards of the Pea Ridge Conservation Area. Ideal for building a home or creating a peaceful camp retreat. Known for frequent deer crossings, the land is abundant with signs of wildlife, including scrapes and rubs making it a prime location for hunting. Having been selectively logged a decade ago, the property now serves as a safe haven for wildlife. Adding to its appeal, this idyllic spot is merely 1.5 hours away from St. Louis, offering the perfect blend of seclusion and accessibility.

# **Satellite Map**