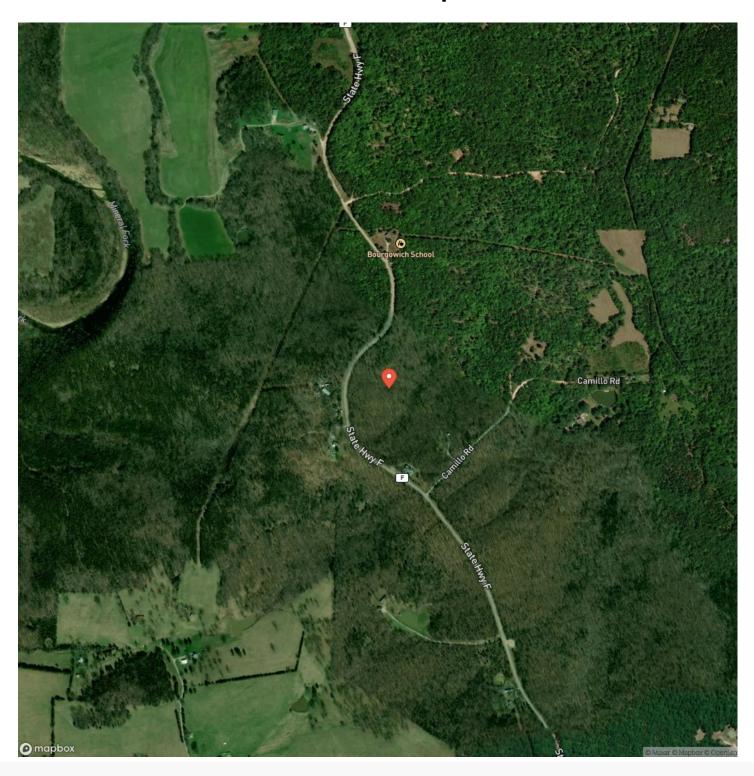

t 10min outside of Potosi, MO. With unrestricted building possibilities the property boasts Hwy F frontage, ensuring easy access to the hilltop views. Surrounded by nature, the site is conveniently situated within a couple of hundred yards of the Pea Ridge Conservation Area. Ideal for building a home or creating a peaceful camp retreat. Known for frequent deer crossings, the land is abundant with signs of wildlife, including scrapes and rubs making it a prime location for hunting. Having been selectively logged a decade ago, the property now serves as a safe haven for wildlife. Adding to its appeal, this idyllic spot is merely 1.5 hours away from St. Louis, offering the perfect blend of seclusion and accessibility.







# **Locator Map**





## **Locator Map**





# **Satellite Map**





# Chambo Ridge 15 Potosi, MO / Washington County

# LISTING REPRESENTATIVE For more information contact:



### Representative

Hunter Hindman

Mobile

(636) 373-1509

**Email** 

hunterh09@yahoo.com

**Address** 

100 Chesterfield Parkway

City / State / Zip

Chesterfield, MO 63005

| NOTES |  |  |
|-------|--|--|
|       |  |  |
|       |  |  |
|       |  |  |
|       |  |  |
|       |  |  |
|       |  |  |
|       |  |  |
|       |  |  |
|       |  |  |
|       |  |  |
|       |  |  |
|       |  |  |
|       |  |  |



| NOTES |   |
|-------|---|
|       | _ |
|       |   |
|       | _ |
|       | _ |
|       | _ |
|       | _ |
|       | _ |
|       | _ |
|       |   |
|       |   |
|       | _ |
|       | _ |
|       | _ |
|       | _ |
|       | _ |
|       | _ |
|       | _ |
|