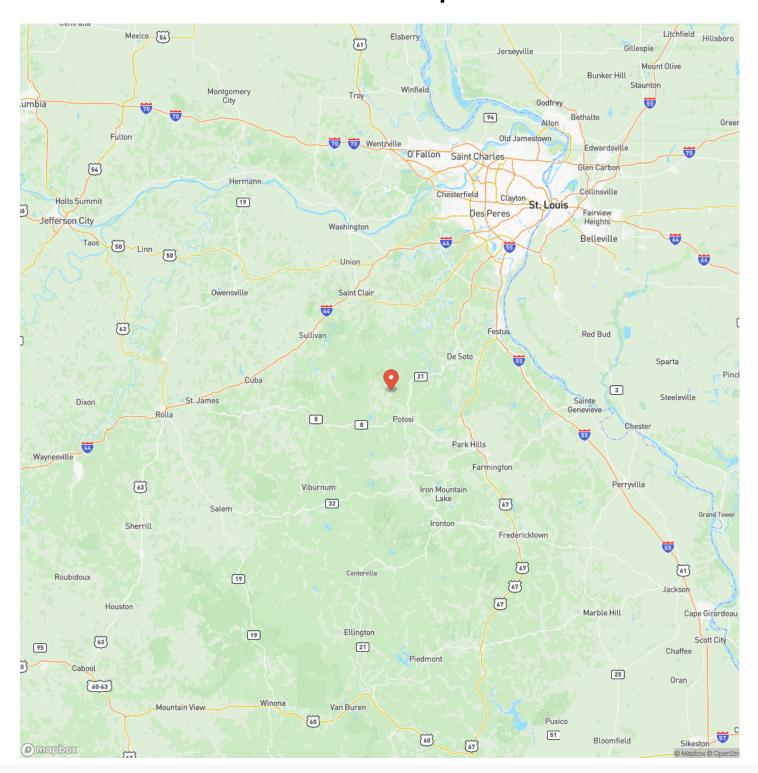

eking a private haven just 10min outside of Potosi, MO. With unrestricted building possibilities the property boasts Hwy F frontage, ensuring easy access to the hilltop views. Surrounded by nature, the site is conveniently situated within a couple of hundred yards of the Pea Ridge Conservation Area. Ideal for building a home or creating a peaceful camp retreat. Known for frequent deer crossings, the land is abundant with signs of wildlife, including scrapes and rubs making it a prime location for hunting. Having been selectively logged a decade ago, the property now serves as a safe haven for wildlife. Adding to its appeal, this idyllic spot is merely 1.5 hours away from St. Louis, offering the perfect blend of seclusion and accessibility.







# **Locator Map**





## **Locator Map**





# **Satellite Map**





# Chambo Ridge 15 Potosi, MO / Washington County

# LISTING REPRESENTATIVE For more information contact:



### Representative

Hunter Hindman

Mobile

(636) 373-1509

**Email** 

hunterh09@yahoo.com

**Address** 

100 Chesterfield Parkway

City / State / Zip

Chesterfield, MO 63005

| NOTES |  |  |
|-------|--|--|
|       |  |  |
|       |  |  |
|       |  |  |
|       |  |  |
|       |  |  |
|       |  |  |
|       |  |  |
|       |  |  |
|       |  |  |
|       |  |  |
|       |  |  |
|       |  |  |
|       |  |  |



| NOTES |   |
|-------|---|
|       | _ |
|       |   |
|       | _ |
|       | _ |
|       | _ |
|       | _ |
|       | _ |
|       | _ |
|       |   |
|       |   |
|       | _ |
|       | _ |
|       | _ |
|       | _ |
|       | _ |
|