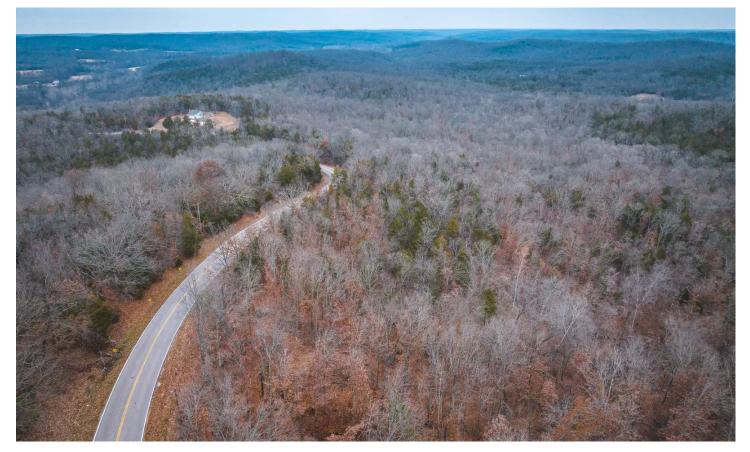

#### **PROPERTY DESCRIPTION**

Nestled atop Chambo Ridge this location offers an exceptional opportunity for those seeking a private haven just 10min outside of Potosi, MO. With unrestricted building possibilities the property boasts Hwy F frontage, ensuring easy access to the hilltop views. Surrounded by nature, the site is conveniently situated within a couple of hundred yards of the Pea Ridge Conservation Area. Ideal for building a home or creating a peaceful camp retreat. Known for frequent deer crossings, the land is abundant with signs of wildlife, including scrapes and rubs making it a prime location for hunting. Having been selectively logged a decade ago, the property now serves as a safe haven for wildlife. Adding to its appeal, this idyllic spot is merely 1.5 hours away from St. Louis, offering the perfect blend of seclusion and accessibility.