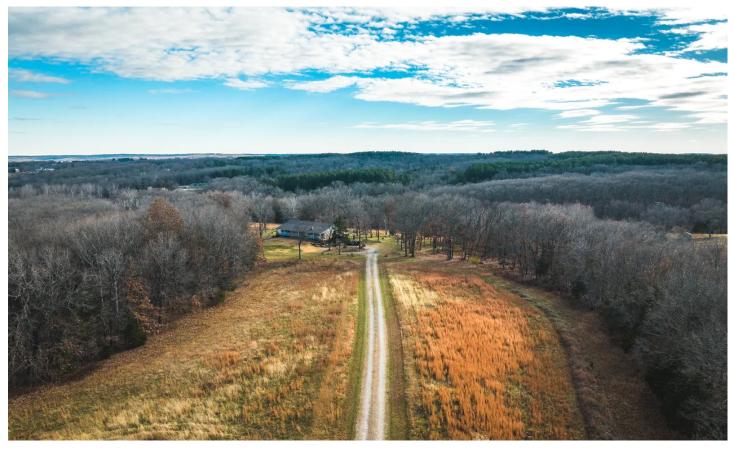

Camp Mo Val 2395 Camo MO Val Rd Union, MO 63084

\$807,500 54± Acres Franklin County

### **PROPERTY DESCRIPTION**

Nestled on 54ac +/- this 2,800sqft luxurious & spacious home in Union, MO, offers a blend of elegance & natural beauty. Boasting 3beds & 2.5baths, the residence provides a haven of comfort and style. As you approach, the front entryway welcomes you with beautiful stone landscaping. The home provides stunning views of the surrounding pastureland, home to a plethora of wildlife, including deer and turkey. The property seamlessly blends pasture ground with wooded mature timber. Below the home lies a practical drive-through garage, perfect for storing trailers and large equipment, accompanied by 6 horse stalls, catering to the needs of equestrian enthusiasts. This remarkable property, with its amazing views and unique amenities, is being offered for sale as is, providing an exceptional opportunity to embrace a lifestyle of luxury and serenity.