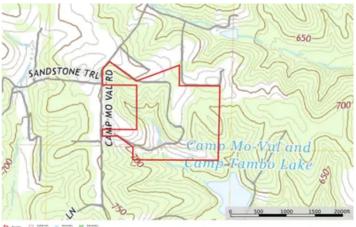

# **Locator Map**

## **Locator Map**

Maps are provided for illustration purposes only, the accuracy is not warranted. Parcels on interactive maps are not adjusted to match aerial backgrounds. This information is for reference purposes only and is not a legal document. Data maps contain errors. The seller and seller's agent are making known to all potential buyers that there may be variations between the location of the existing fence lines and the legal description of the deeded property. Seller and seller's agent make no warranties with regard to the location of the fence lines in relationship to the deeded property lines, nor does the Seller make any warranties or representations with regard to the specific acreage contained within the fenced property lines. Seller is selling the property in an "as is" condition, which includes the location of the fences as they exist. Boundaries shown on the accompanying maps are approximate, based on county parcel data. The maps are not to scale. The accuracy of the maps is not guaranteed. Prospective buyers are encouraged to verify fence lines, deeded property lines and acreages using a licensed surveyor at their own expense.