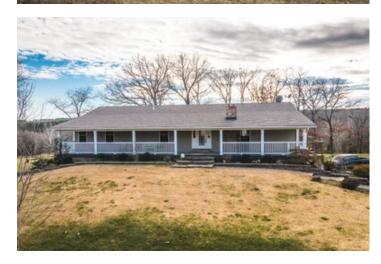

Camp Mo Val 2395 Camo MO Val Rd Union, MO 63084

\$807,500 54± Acres Franklin County

### **PROPERTY DESCRIPTION**

Nestled on 54ac +/- this 2,800sqft luxurious & spacious home in Union, MO, offers a blend of elegance & natural beauty. Boasting 3beds & 2.5baths, the residence provides a haven of comfort and style. As you approach, the front entryway welcomes you with beautiful stone landscaping. The home provides stunning views of the surrounding pastureland, home to a plethora of wildlife, including deer and turkey. The property seamlessly blends pasture ground with wooded mature timber. Below the home lies a practical drive-through garage, perfect for storing trailers and large equipment, accompanied by 6 horse stalls, catering to the needs of equestrian enthusiasts. This remarkable property, with its amazing views and unique amenities, is being offered for sale as is, providing an exceptional opportunity to embrace a lifestyle of luxury and serenity.