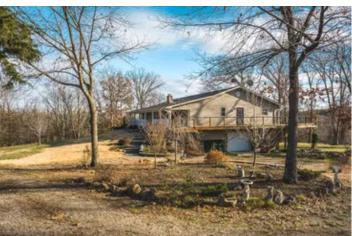

Camp Mo Val 2395 Camo MO Val Rd Union, MO 63084

\$807,500 54± Acres Franklin County

### **PROPERTY DESCRIPTION**

Nestled on 54ac +/- this 2,800sqft luxurious & spacious home in Union, MO, offers a blend of elegance & natural beauty. Boasting 3beds & 2.5baths, the residence provides a haven of comfort and style. As you approach, the front entryway welcomes you with beautiful stone landscaping. The home provides stunning views of the surrounding pastureland, home to a plethora of wildlife, including deer and turkey. The property seamlessly blends pasture ground with wooded mature timber. Below the home lies a practical drive-through garage, perfect for storing trailers and large equipment, accompanied by 6 horse stalls, catering to the needs of equestrian enthusiasts. This remarkable property, with its amazing views and unique amenities, is being offered for sale as is, providing an exceptional opportunity to embrace a lifestyle of luxury and serenity.