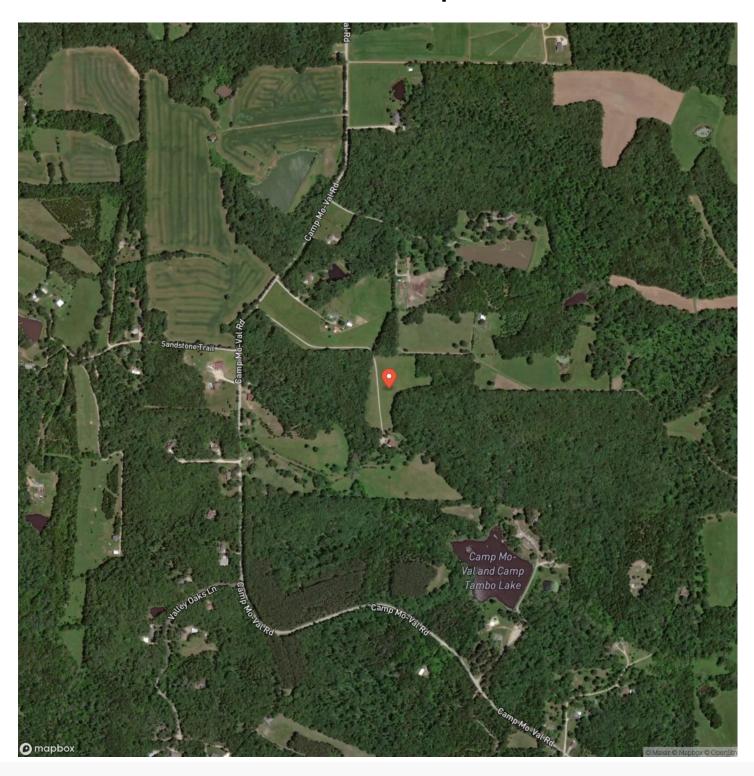

2.5baths, the residence provides a haven of comfort and style. As you approach, the front entryway welcomes you with beautiful stone landscaping. The home provides stunning views of the surrounding pastureland, home to a plethora of wildlife, including deer and turkey. The property seamlessly blends pasture ground with wooded mature timber. Below the home lies a practical drive-through garage, perfect for storing trailers and large equipment, accompanied by 6 horse stalls, catering to the needs of equestrian enthusiasts. This remarkable property, with its amazing views and unique amenities, is being offered for sale as is, providing an exceptional opportunity to embrace a lifestyle of luxury and serenity.

















# **Locator Map**





## **Locator Map**





# **Satellite Map**





# LISTING REPRESENTATIVE For more information contact:



### Representative

Hunter Hindman

Mobile

(636) 373-1509

**Email** 

hunterh09@yahoo.com

**Address** 

100 Chesterfield Parkway

City / State / Zip

Chesterfield, MO 63005

| <u>NOTES</u> |  |  |  |
|--------------|--|--|--|
|              |  |  |  |
|              |  |  |  |
|              |  |  |  |
|              |  |  |  |
|              |  |  |  |
|              |  |  |  |
|              |  |  |  |
|              |  |  |  |
|              |  |  |  |
|              |  |  |  |
|              |  |  |  |
|              |  |  |  |
|              |  |  |  |
|              |  |  |  |
|              |  |  |  |
|              |  |  |  |
|              |  |  |  |
|              |  |  |  |
|              |  |  |  |
|