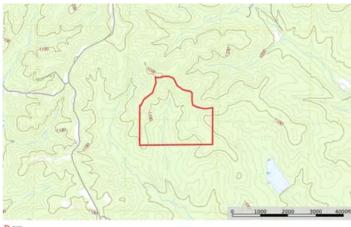

Woodlands of Delbridge Green Ridge Rd Potosi, MO 63660 \$264,000 96± Acres Washington County









### Woodlands of Delbridge Potosi, MO / Washington County

### **SUMMARY**

**Address** 

Green Ridge Rd

City, State Zip

Potosi, MO 63660

County

**Washington County** 

Турє

Hunting Land, Recreational Land

Latitude / Longitude

37.8456 / -90.8143

Taxes (Annually)

129

**Acreage** 

96

Price

\$264,000

### **Property Website**

https://livingthedreamland.com/property/woodlands-of-delbridge-washington-missouri/48500/









# Woodlands of Delbridge Potosi, MO / Washington County

#### **PROPERTY DESCRIPTION**

Nestled within the serene landscape of the Ozark Mountains lies a wooded recreational hunting ground that beckons outdoor enthusiasts. This idyllic property is a haven for deer and turkey hunting, offering both excitement and tranquility to avid hunters. Amidst the towe