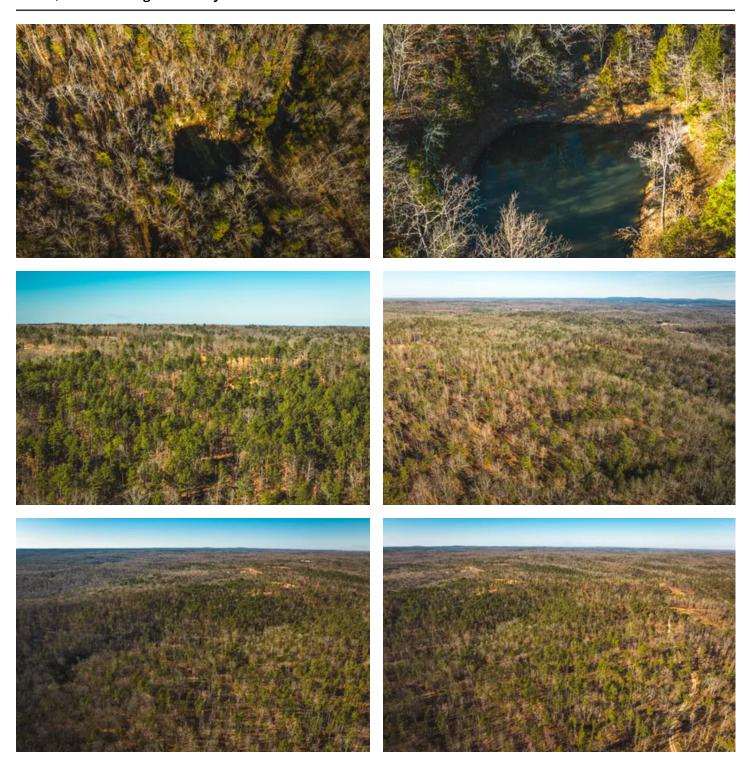

#### **PROPERTY DESCRIPTION**

Nestled within the serene landscape of the Ozark Mountains lies a wooded recreational hunting ground that beckons outdoor enthusiasts. This idyllic property is a haven for deer and turkey hunting, offering both excitement and tranquility to avid hunters. Amidst the towering hardwoods, pines, cedars, white oak, and black oak trees, this parcel of land reveals its allure, complemented by a picturesque pond and scattered food plots. Accessible via an asphalt county road leading to the easement road. Located just a short 10-15 minute drive from Potosi, where supermarkets cater to the needs of deer camp enthusiasts, this haven becomes an ideal retreat for a weekend getaway or a potential full-time residence. The breathtaking views that unfold, showcasing the natural beauty of the surroundings, make this spot not only a hunter's paradise but also a tranquil escape, a mere 1.5 hours away from the vibrant city life of St. Louis.