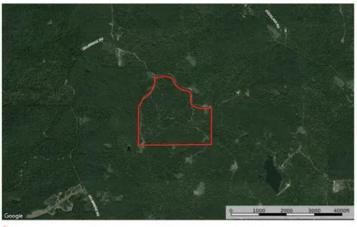

Woodlands of Delbridge Green Ridge Rd Potosi, MO 63660 \$264,000 96± Acres Washington County









### Woodlands of Delbridge Potosi, MO / Washington County

### **SUMMARY**

**Address** 

Green Ridge Rd

City, State Zip

Potosi, MO 63660

County

**Washington County** 

Турє

Hunting Land, Recreational Land

Latitude / Longitude

37.8456 / -90.8143

Taxes (Annually)

129

**Acreage** 

96

Price

\$264,000

### **Property Website**

https://livingthedreamland.com/property/woodlands-of-delbridge-washington-missouri/48500/









# Woodlands of Delbridge Potosi, MO / Washington County

#### **PROPERTY DESCRIPTION**

Nestled within the serene landscape of the Ozark Mountains lies a wooded recreational hunting ground that beckons outdoor enthusiasts. This idyllic property is a haven for deer and turkey hunting, offering both excitement and tranquility to avid hunters. Amidst the to