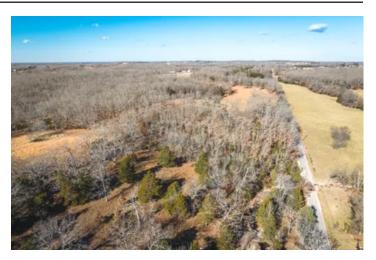

#### **PROPERTY DESCRIPTION**

Approx an hour from St. Louis and just outside Sullivan, this 103.6ac -/+ has something for everyone! It is fenced and cross-fenced making it perfect for your cattle or horses! Wildlife enthusiasts will enjoy the sight of deer, turkey and other small game. Boone Creek runs along the back of a section and there is a wet weather creek, 2 wildlife watering holes and a nice pond. A nice sized barn sits on the property making it great for storing equipment. There is also an old homestead that is in disrepair. There are 2 entrances to the property and they are both accessed from a paved road. This property would be a great place to open a winery/brewery or even an event center or build your very own dream home on! The possibilities are endless on this piece of land.