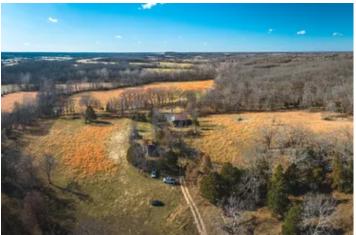

#### **PROPERTY DESCRIPTION**

Approx an hour from St. Louis and just outside Sullivan, this 103.6ac -/+ has something for everyone! It is fenced and cross-fenced making it perfect for your cattle or horses! Wildlife enthusiasts will enjoy the sight of deer, turkey and other small game. Boone Creek runs along the back of a section and there is a wet weather creek, 2 wildlife watering holes and a nice pond. A nice sized barn sits on the property making it great for storing equipment. There is also an old homestead that is in disrepair. There are 2 entrances to the property and they are both accessed from a paved road. This property would be a great place to open a winery/brewery or even an event center or build your very own dream home on! The possibilities are endless on this piece of land.