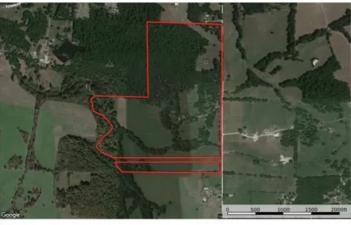

Boone Creek Haven 107 Erni Rd Sullivan, MO 63080

\$629,900 103.600± Acres Franklin County









### **SUMMARY**

**Address** 

107 Erni Rd

City, State Zip

Sullivan, MO 63080

County

Franklin County

Турє

Farms, Hunting Land, Recreational Land

Latitude / Longitude

38.2065 / -91.2429

Taxes (Annually)

124

**Acreage** 

103.600

Price

\$629,900

### **Property Website**

https://livingthedreamland.com/property/boone-creek-haven-franklin-missouri/48440/









#### **PROPERTY DESCRIPTION**

Approx an hour from St. Louis and just outside Sullivan, this 103.6ac -/+ has something for everyone! It is fenced and cross-fenced making it perfect for your cattle or horses! Wildlife enthusiasts will enjoy the sight of deer, turkey and other small game. Boone Creek runs along the back of a section and there is a wet weather creek, 2 wildlife watering holes and a nice pond. A nice s