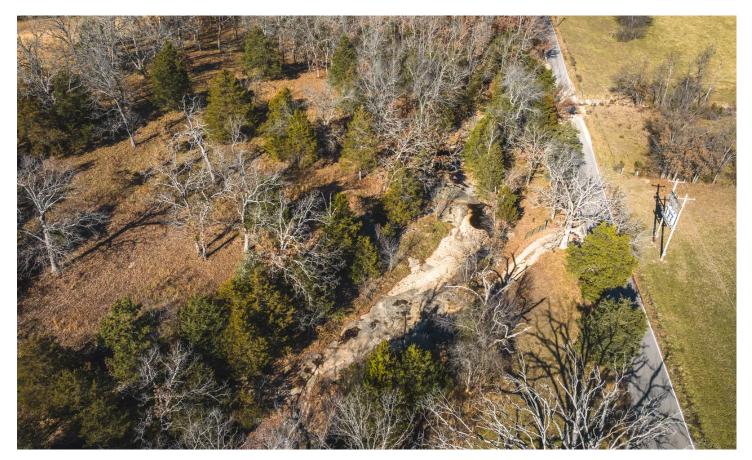

#### **PROPERTY DESCRIPTION**

Approx an hour from St. Louis and just outside Sullivan, this 103.6ac -/+ has something for everyone! It is fenced and cross-fenced making it perfect for your cattle or horses! Wildlife enthusiasts will enjoy the sight of deer, turkey and other small game. Boone Creek runs along the back of a section and there is a wet weather creek, 2 wildlife watering holes and a nice pond. A nice sized barn sits on the property making it great for storing equipment. There is also an old homestead that is in disrepair. There are 2 entrances to the property and they are both accessed from a paved road. This property would be a great place to open a winery/brewery or even an event center or build your very own dream home on! The possibilities are endless on this piece of land.