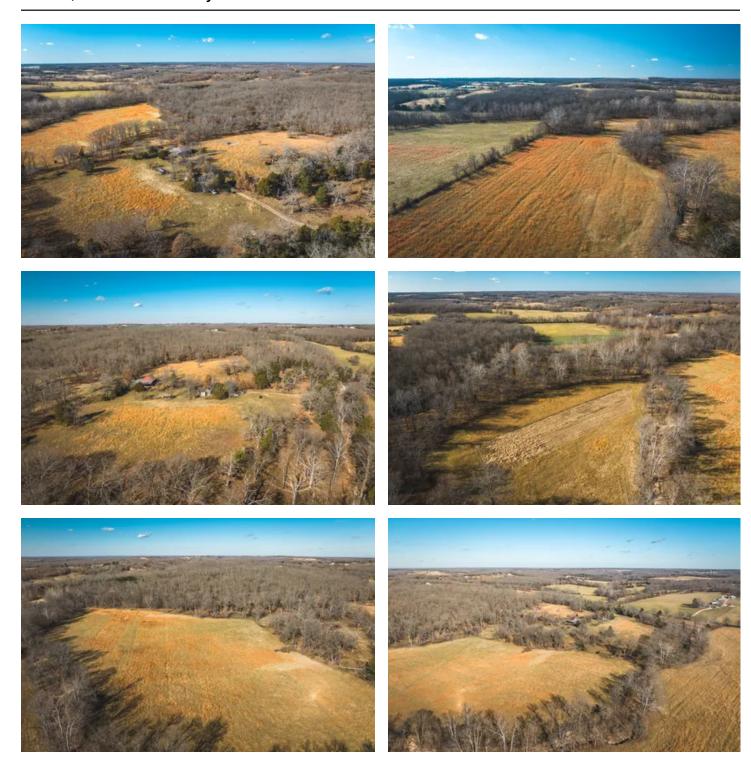

#### **PROPERTY DESCRIPTION**

Approx an hour from St. Louis and just outside Sullivan, this 103.6ac -/+ has something for everyone! It is fenced and cross-fenced making it perfect for your cattle or horses! Wildlife enthusiasts will enjoy the sight of deer, turkey and other small game. Boone Creek runs along the back of a section and there is a wet weather creek, 2 wildlife watering holes and a nice pond. A nice sized barn sits on the property making it great for storing equipment. There is also an old homestead that is in disrepair. There are 2 entrances to the property and they are both accessed from a paved road. This property would be a great place to open a winery/brewery or even an event center or build your very own dream home on! The possibilities are endless on this piece of land.