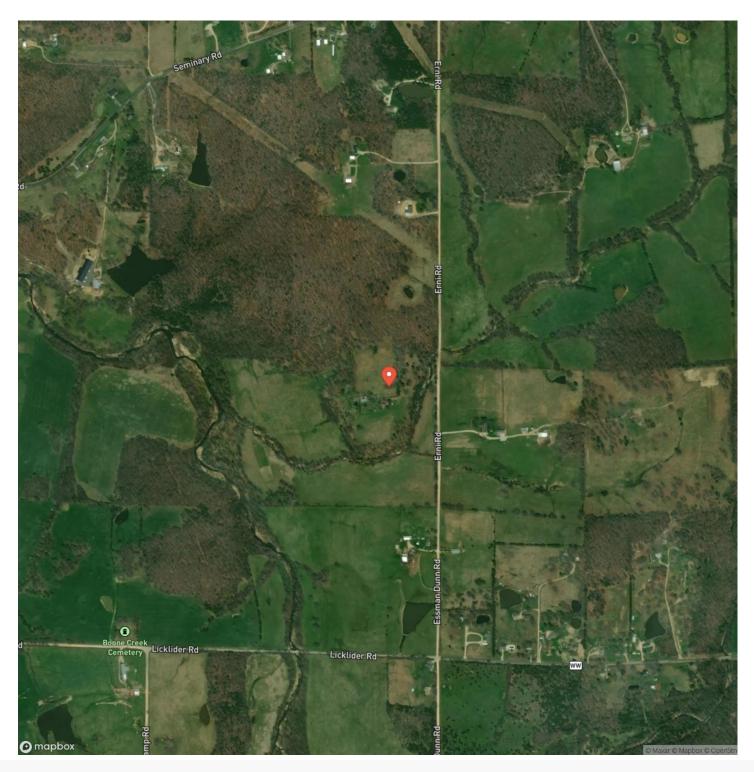

e Sullivan, this 103.6ac -/+ has something for everyone! It is fenced and cross-fenced making it perfect for your cattle or horses! Wildlife enthusiasts will enjoy the sight of deer, turkey and other small game. Boone Creek runs along the back of a section and there is a wet weather creek, 2 wildlife watering holes and a nice pond. A nice sized barn sits on the property making it great for storing equipment. There is also an old homestead that is in disrepair. There are 2 entrances to the property and they are both accessed from a paved road. This property would be a great place to open a winery/brewery or even an event center or build your very own dream home on! The possibilities are endless on this piece of land.







# **Locator Map**





# **Locator Map**





# **Satellite Map**





# LISTING REPRESENTATIVE For more information contact:



### Representative

D.W. Hindman

### Mobile

(314) 486-3500

#### Office

(855) 289-3478

#### Email

dwlivingthedream@gmail.com

### Address

515 S Franklin

## City / State / Zip

Cuba, MO 63005

| <u>NOTES</u> |  |  |  |
|--------------|--|--|--|
|              |  |  |  |
|              |  |  |  |
|              |  |  |  |
|              |  |  |  |
|              |  |  |  |
|              |  |  |  |
|              |  |  |  |
|              |  |  |  |
| -            |  |  |  |
|              |  |  |  |
|              |  |  |  |
|              |  |  |  |
|              |  |  |  |
|              |  |  |  |
|              |  |  |  |



| NOTES |   |
|-------|---|
|       | _ |
|       |   |
|       | _ |
|       | _ |
|       |