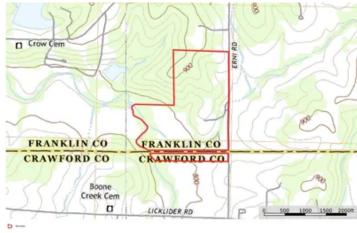

Boone Creek Haven 107 Erni Rd Sullivan, MO 63080

\$629,900 103.600± Acres Franklin County









### **SUMMARY**

**Address** 

107 Erni Rd

City, State Zip

Sullivan, MO 63080

County

Franklin County

Турє

Farms, Hunting Land, Recreational Land

Latitude / Longitude

38.2065 / -91.2429

Taxes (Annually)

124

**Acreage** 

103.600

Price

\$629,900

### **Property Website**

https://livingthedreamland.com/property/boone-creek-haven-franklin-missouri/48440/









#### **PROPERTY DESCRIPTION**

Approx an hour from St. Louis and just outside Sullivan, this 103.6ac -/+ has something for everyone! It is fenced and cross-fenced making it perfect for your cattle or horses! Wildlife enthusiasts will enjoy the sight of deer, turkey and other small game. Boone Creek runs along the back of a section and there is a wet weather creek, 2 wildlife watering holes and a nice pond. A nice siz