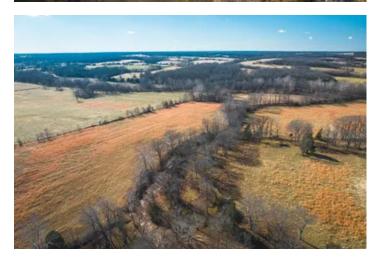

#### **PROPERTY DESCRIPTION**

Approx an hour from St. Louis and just outside Sullivan, this 103.6ac -/+ has something for everyone! It is fenced and cross-fenced making it perfect for your cattle or horses! Wildlife enthusiasts will enjoy the sight of deer, turkey and other small game. Boone Creek runs along the back of a section and there is a wet weather creek, 2 wildlife watering holes and a nice pond. A nice sized barn sits on the property making it great for storing equipment. There is also an old homestead that is in disrepair. There are 2 entrances to the property and they are both accessed from a paved road. This property would be a great place to open a winery/brewery or even an event center or build your very own dream home on! The possibilities are endless on this piece of land.