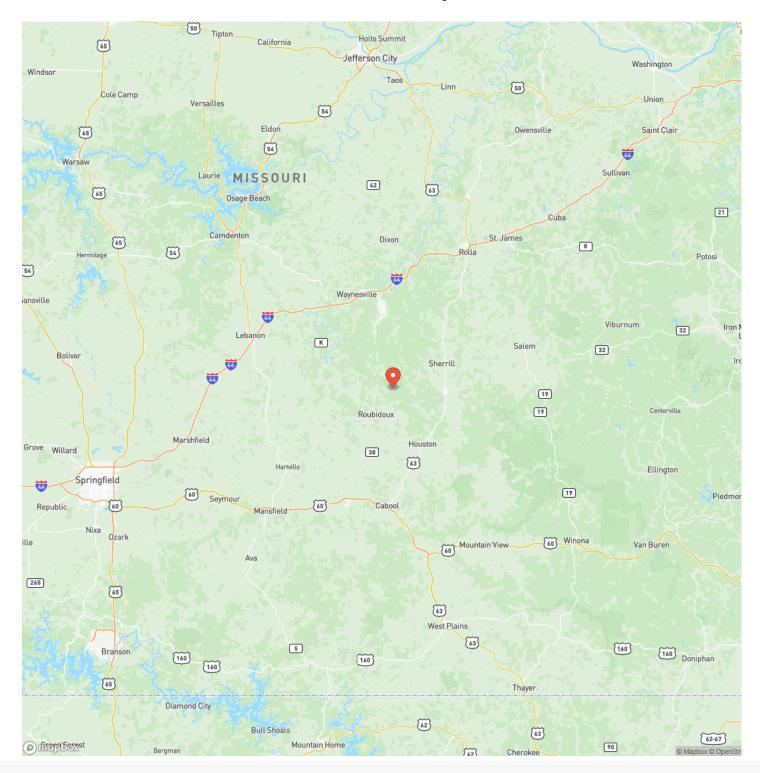

rms, Hunting Land, Ranches, Recreational Land

Latitude / Longitude 37.50645 / -92.078515

**Acreage** 40.310

Price

\$114,883

#### **Property Website**

https://livingthedreamland.com/property/paddy-creek-wilderness-tract-6-texas-missouri/48290/





## **MORE INFO ONLINE:**

### **PROPERTY DESCRIPTION**

Here is your chance to to own a piece of paradise located deep in the Paddy Creek Wilderness area, property has access to Paddy Creek and will own their own creek frontage. If you are looking for that perfect place to get away from it all here it is the perfect recreational property is now available. Adjoining over 7,000 acre Paddy Creek Wilderness area.



## Paddy Creek Wilderness-Tract 6 Roby, MO / Texas County





# **Locator Map**





# **MORE INFO ONLINE:**

# **Locator Map**





## **MORE INFO ONLINE:**

# Satellite Map





# **MORE INFO ONLINE:**

#### LISTING REPRESENTATIVE For more information contact:



### <u>NOTES</u>

Representative

Jeff Browning

**Mobile** (417) 260-5176

**Office** (855) 289-3478

**Email** jwbrowning92@gmail.com

Address 26435 Sandbar Lane

**City / State / Zip** Laquey, MO 65534



## **MORE INFO ONLINE:**

| <u>NOTES</u> |      |      |
|--------------|------|------|
|              |      |      |
|              |      |      |
|              |      |      |
|              |      |      |
|              |      |      |
|              |      |      |
|              |      |      |
|              |      |      |
|              |      |      |
|              |      | <br> |
|              |      |      |
|              |      |