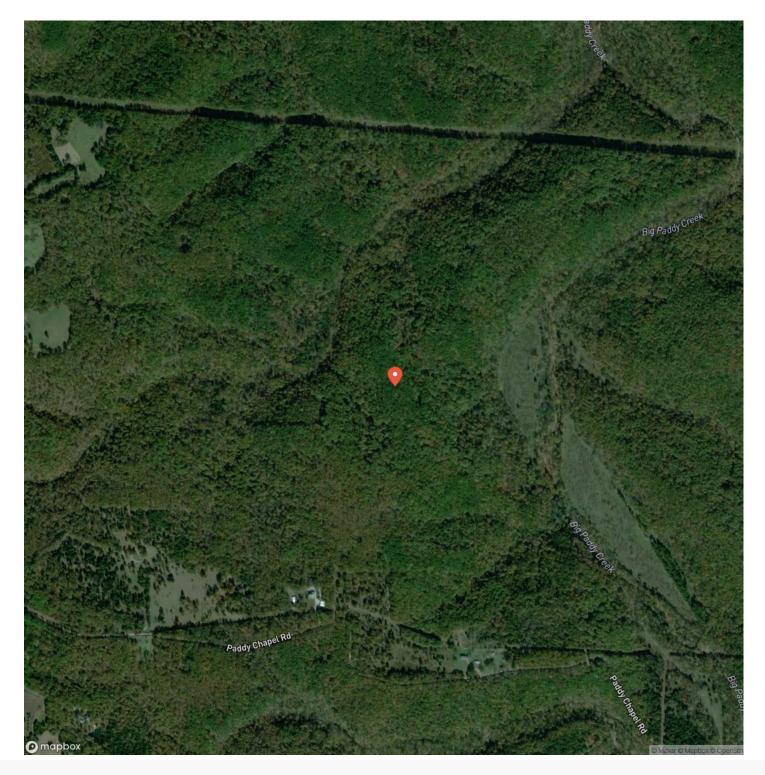

Latitude / Longitude 37.50645 / -92.078515

**Acreage** 40.310

Price

\$114,883

#### **Property Website**

https://livingthedreamland.com/property/paddy-creek-wilderness-tract-6-texas-missouri/48290/





## **MORE INFO ONLINE:**

### **PROPERTY DESCRIPTION**

Here is your chance to to own a piece of paradise located deep in the Paddy Creek Wilderness area, property has access to Paddy Creek and will own their own creek frontage. If you are looking for that perfect place to get away from it all here it is the perfect recreational property is now available. Adjoining over 7,000 acre Paddy Creek Wilderness area.



## Paddy Creek Wilderness-Tract 6 Roby, MO / Texas County





# **Locator Map**





# **MORE INFO ONLINE:**

# **Locator Map**





## **MORE INFO ONLINE:**

# Satellite Map





# **MORE INFO ONLINE:**

#### LISTING REPRESENTATIVE For more information contact:



### <u>NOTES</u>

Representative

Jeff Browning

**Mobile** (417) 260-5176

**Office** (855) 289-3478

**Email** jwbrowning92@gmail.com

Address 26435 Sandbar Lane

**City / State / Zip** Laquey, MO 65534



## **MORE INFO ONLINE:**

| <u>NOTES</u> |      |      |
|--------------|------|------|
|              |      |      |
|              |      |      |
|              |      |      |
|              |      |      |
|              |      |      |
|              |      |      |
|              |      |      |
|              |      |      |
|              |      |      |
|              |      | <br> |
|              |      |      |
|              |      |      |
|              |      | <br> |
|