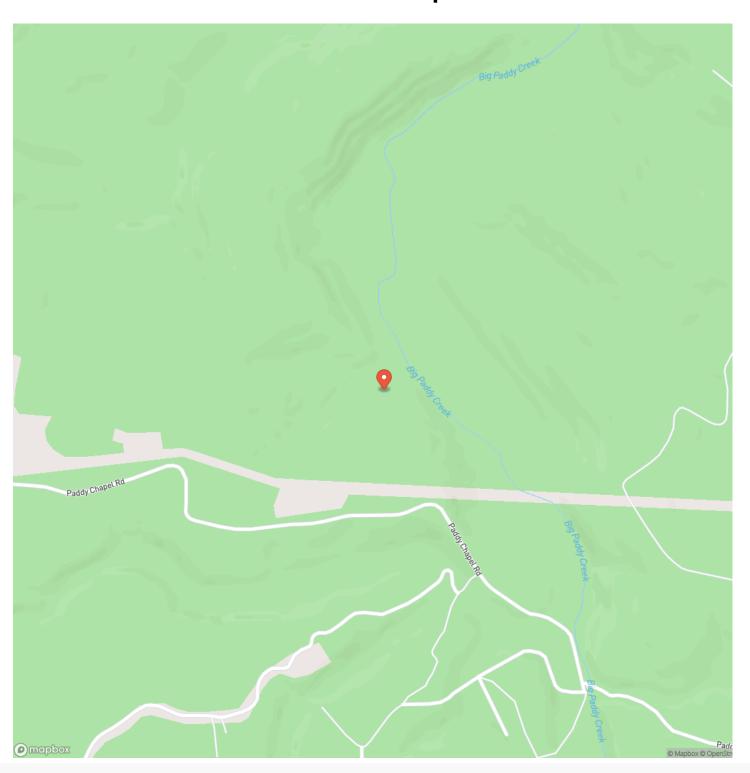

State Zip

Roby, MO 65557

### County

**Texas County** 

#### Туре

Farms, Hunting Land, Ranches, Recreational Land

### Latitude / Longitude

37.502418 / -92.073626

### Acreage

20

### Price

\$65,000

### **Property Website**

https://livingthedreamland.com/property/paddy-chapel-road-tract-2b-texas-missouri/48288/









### Paddy Chapel Road-Tract 2B Roby, MO / Texas County

### **PROPERTY DESCRIPTION**

Here is your chance to to own a piece of paradise located deep in the Paddy Creek Wilderness area, property has access to Paddy Creek and will own their own creek frontage. If you are looking for that perfect place to get away from it all here it is the perfect recreational property is now available. Adjoining over 7,000 acre Paddy Creek Wilderness area.







# **Locator Map**





## **Locator Map**





# **Satellite Map**





### Paddy Chapel Road-Tract 2B Roby, MO / Texas County

# LISTING REPRESENTATIVE For more information contact:



### Representative

Jeff Browning

### Mobile

(417) 260-5176

### Office

(855) 289-3478

### Email

jwbrowning92@gmail.com

### Address

26435 Sandbar Lane

### City / State / Zip

Laquey, MO 65534

| <u>NOTES</u> |  |   |
|--------------|--|---|
|              |  |   |
|              |  |   |
|              |  |   |
|              |  |   |
|              |  | - |
|              |  |   |
|              |  |   |
|              |  |   |
|              |  |   |
|              |  |   |
|              |  |   |
|              |  |   |
|              |  | _ |
|              |  |   |
|              |  |   |



| NOTES |   |
|------