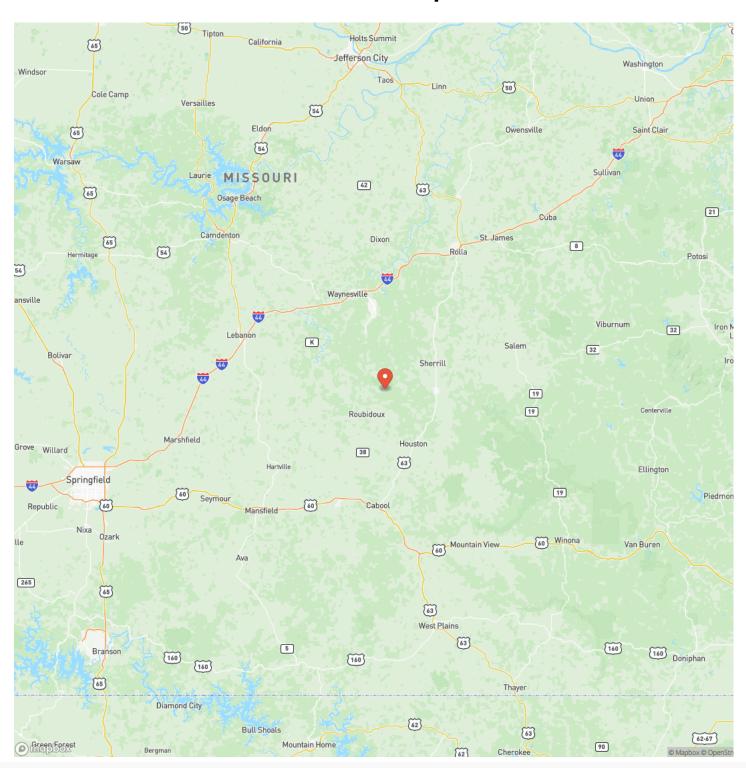

57

### County

**Texas County** 

#### Туре

Farms, Hunting Land, Ranches, Recreational Land

### Latitude / Longitude

37.502418 / -92.073626

### Acreage

20

### Price

\$65,000

### **Property Website**

https://livingthedreamland.com/property/paddy-chapel-road-tract-2b-texas-missouri/48288/









### Paddy Chapel Road-Tract 2B Roby, MO / Texas County

### **PROPERTY DESCRIPTION**

Here is your chance to to own a piece of paradise located deep in the Paddy Creek Wilderness area, property has access to Paddy Creek and will own their own creek frontage. If you are looking for that perfect place to get away from it all here it is the perfect recreational property is now available. Adjoining over 7,000 acre Paddy Creek Wilderness area.







# **Locator Map**





## **Locator Map**





# **Satellite Map**





### Paddy Chapel Road-Tract 2B Roby, MO / Texas County

# LISTING REPRESENTATIVE For more information contact:



### Representative

Jeff Browning

### Mobile

(417) 260-5176

### Office

(855) 289-3478

### Email

jwbrowning92@gmail.com

### Address

26435 Sandbar Lane

### City / State / Zip

Laquey, MO 65534

| <u>NOTES</u> |  |   |
|--------------|--|---|
|              |  |   |
|              |  |   |
|              |  |   |
|              |  |   |
|              |  | - |
|              |  |   |
|              |  |   |
|              |  |   |
|              |  |   |
|              |  |   |
|              |  |   |
|              |  |   |
|              |  | _ |
|              |  |   |
|              |  |   |



| NOTES |   |
|-------|---|
|       | _ |
|