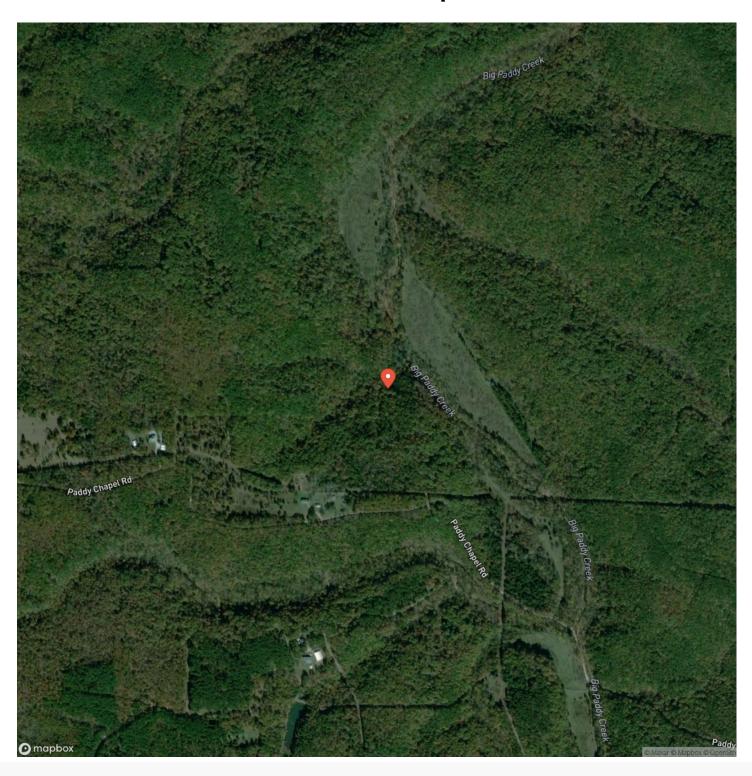

ounty** 

#### Туре

Farms, Hunting Land, Ranches, Recreational Land

### Latitude / Longitude

37.502418 / -92.073626

### Acreage

20

### Price

\$65,000

### **Property Website**

https://livingthedreamland.com/property/paddy-chapel-road-tract-2b-texas-missouri/48288/









### Paddy Chapel Road-Tract 2B Roby, MO / Texas County

### **PROPERTY DESCRIPTION**

Here is your chance to to own a piece of paradise located deep in the Paddy Creek Wilderness area, property has access to Paddy Creek and will own their own creek frontage. If you are looking for that perfect place to get away from it all here it is the perfect recreational property is now available. Adjoining over 7,000 acre Paddy Creek Wilderness area.







# **Locator Map**





## **Locator Map**





# **Satellite Map**





### Paddy Chapel Road-Tract 2B Roby, MO / Texas County

# LISTING REPRESENTATIVE For more information contact:



### Representative

Jeff Browning

### Mobile

(417) 260-5176

### Office

(855) 289-3478

### Email

jwbrowning92@gmail.com

### Address

26435 Sandbar Lane

### City / State / Zip

Laquey, MO 65534

| <u>NOTES</u> |  |   |
|--------------|--|---|
|              |  |   |
|              |  |   |
|              |  |   |
|              |  |   |
|              |  | - |
|              |  |   |
|              |  |   |
|              |  |   |
|              |  |   |
|              |  |   |
|              |  |   |
|              |  |   |
|              |  | _ |
|              |  |   |
|              |  |   |



| NOTES |   |
|-------|---|
|       | _ |
|       |   |
|       | _ |