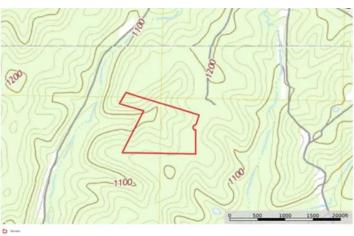

Heller's Hideaway Private Lane 405 Salem, MO 65560

**\$115,000** 24.390± Acres Dent County









# Heller's Hideaway Salem, MO / Dent County

## **SUMMARY**

#### **Address**

Private Lane 405

## City, State Zip

Salem, MO 65560

# County

**Dent County** 

## Type

Hunting Land, Recreational Land

## Latitude / Longitude

37.7463 / -91.398

### Taxes (Annually)

85

### Acreage

24.390

#### Price

\$115,000

# **Property Website**

https://livingthedreamland.com/property/heller-s-hideaway-dent-missouri/48354/





## Heller's Hideaway Salem, MO / Dent County

### **PROPERTY DESCRIPTION**

Just 15min from Salem, this quiet 24.39ac m/l sits off a cul-de-sac at the very end of the road offering solitude & contact with people on your terms. And ideal setting for that great deer hunt amongst the white & red oaks with just enough pine & cedar for animal habitat. Turkey & squirrel a