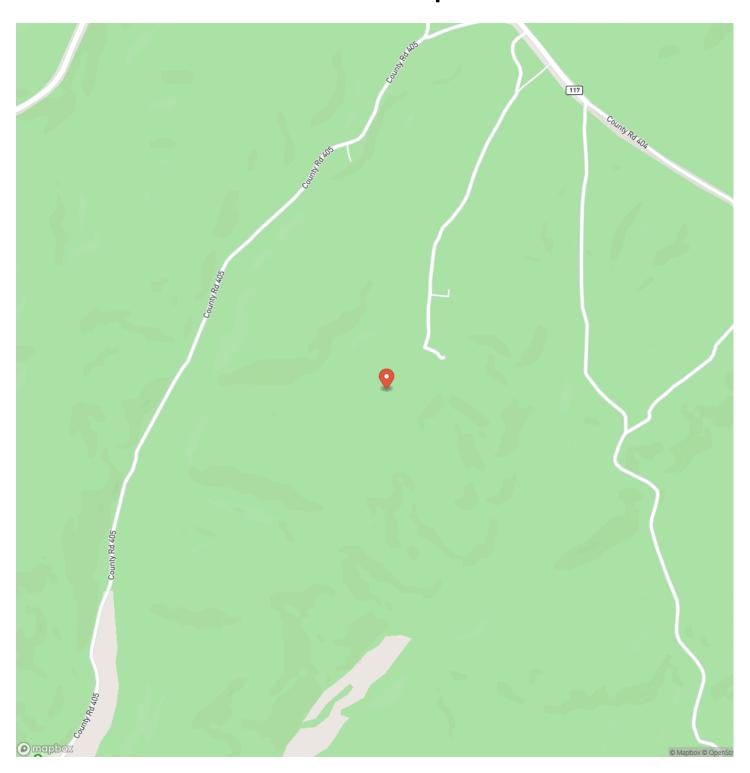

way-dent-missouri/48354/





## Heller's Hideaway Salem, MO / Dent County

### **PROPERTY DESCRIPTION**

Just 15min from Salem, this quiet 24.39ac m/l sits off a cul-de-sac at the very end of the road offering solitude & contact with people on your terms. And ideal setting for that great deer hunt amongst the white & red oaks with just enough pine & cedar for animal habitat. Turkey & squirrel also run all over the place. Enjoy the wet weather creek & the spring after a nice rain & soak up the quiet to recharge your batteries. If you're looking for a place to build, pick one of the many spots around this ground to build with electrical connections just up the road & don't forget your well & septic! Be ready for next years hunting, call today to schedule your showing!



# **Locator Map**





# **Locator Map**





# **Satellite Map**





# Heller's Hideaway Salem, MO / Dent County

# LISTING REPRESENTATIVE For more information contact:



# Representative

John Echele

## Mobile

(636) 288-7569

#### Email

john@livingthedreamland.com

### **Address**

6485 N Service Road

## City / State / Zip

Leasburg, MO 65535

| <u>NOTES</u> |  |
|--------------|--|
|              |  |
|              |  |
|              |  |
|              |  |
|              |  |
|              |  |
|              |  |
|              |  |
|              |  |
|              |  |
|              |  |
|              |  |
|              |  |
|              |  |
|              |  |
|              |  |
|              |  |
|              |  |



| <u>IOTES</u> |  |
|--------------|--|
|              |  |
|