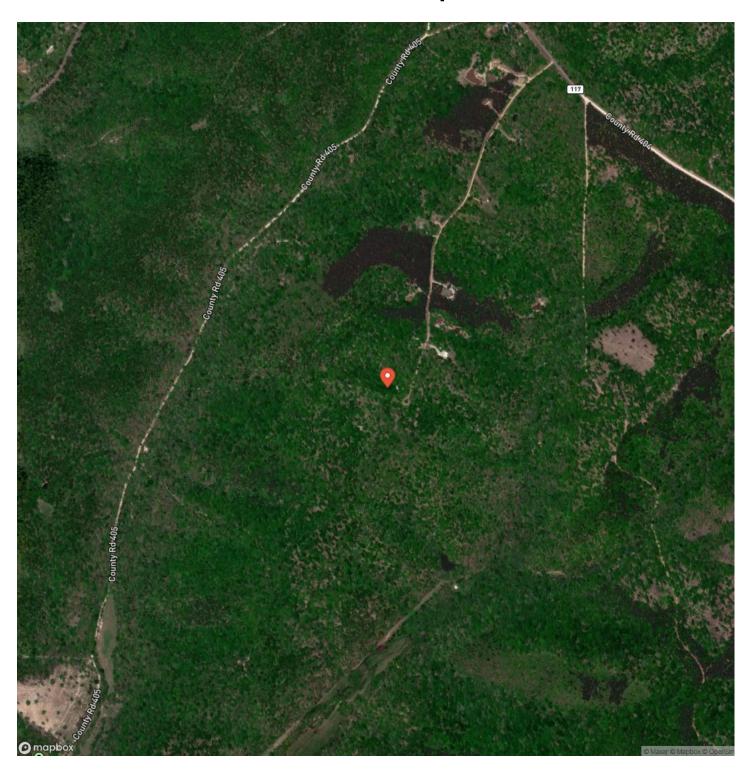

ay Salem, MO / Dent County

### **PROPERTY DESCRIPTION**

Just 15min from Salem, this quiet 24.39ac m/l sits off a cul-de-sac at the very end of the road offering solitude & contact with people on your terms. And ideal setting for that great deer hunt amongst the white & red oaks with just enough pine & cedar for animal habitat. Turkey & squirrel also run all over the place. Enjoy the wet weather creek & the spring after a nice rain & soak up the quiet to recharge your batteries. If you're looking for a place to build, pick one of the many spots around this ground to build with electrical connections just up the road & don't forget your well & septic! Be ready for next years hunting, call today to schedule your showing!



# **Locator Map**





# **Locator Map**





# **Satellite Map**





# Heller's Hideaway Salem, MO / Dent County

# LISTING REPRESENTATIVE For more information contact:



# Representative

John Echele

## Mobile

(636) 288-7569

#### Email

john@livingthedreamland.com

### **Address**

6485 N Service Road

## City / State / Zip

Leasburg, MO 65535

| <u>NOTES</u> |  |
|--------------|--|
|              |  |
|              |  |
|              |  |
|              |  |
|              |  |
|              |  |
|              |  |
|              |  |
|              |  |
|              |  |
|              |  |
|              |  |
|              |  |
|              |  |
|              |  |
|              |  |
|              |  |
|              |  |



| <u>IOTES</u> |  |
|--------------|--|
|              |  |
|              |  |
|              |  |
|