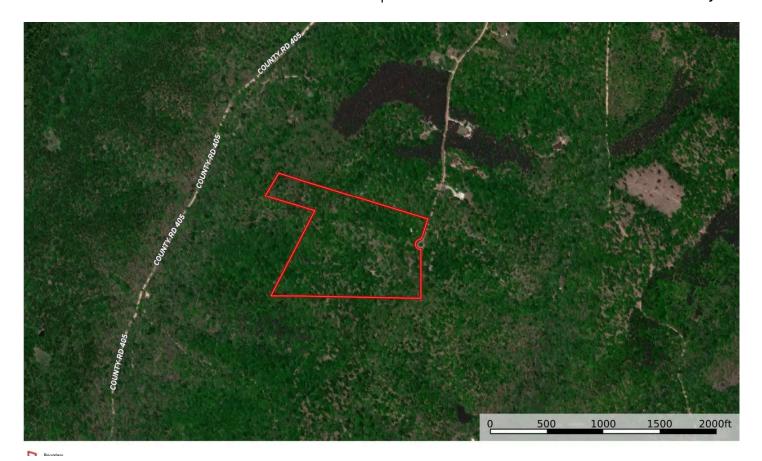

# **Satellite Map**

### Acreage

24.390

### **PROPERTY DESCRIPTION**

Just 15min from Salem, this quiet 24.39ac m/l sits off a cul-de-sac at the very end of the road offering solitude & contact with people on your terms. And ideal setting for that great deer hunt amongst the white & red oaks with just enough pine & cedar for animal habitat. Turkey & squirrel also run all over the place. Enjoy the wet weather creek & the spring after a nice rain & soak up the quiet to recharge your batteries. If you're looking for a place to build, pick one of the many spots around this ground to build with electrical connections just up the road & don't forget your well & septic! Be ready for next years hunting, call today to schedule your showing!