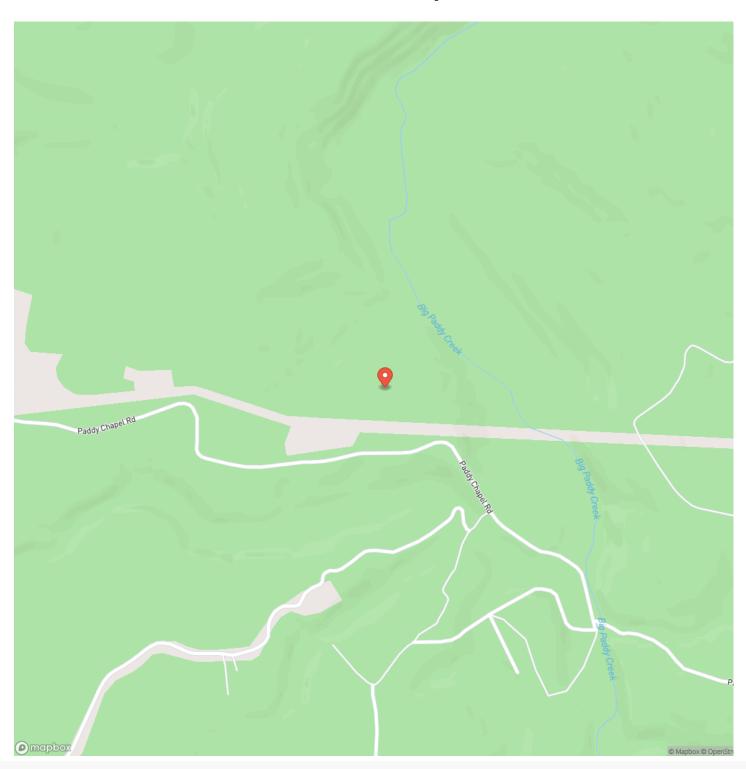

5557

\$66,007 20.310± Acres Texas County









### **SUMMARY**

### **Address**

TBD Paddy Chapel Road-Tract 2A

### City, State Zip

Roby, MO 65557

### County

**Texas County** 

#### Туре

Farms, Hunting Land, Ranches, Recreational Land

### Latitude / Longitude

37.500884 / -92.073945

### Acreage

20.310

### Price

\$66,007

### **Property Website**

https://livingthedreamland.com/property/paddy-chapel-road-tract-2a-texas-missouri/48285/









### **PROPERTY DESCRIPTION**

Here is your chance to to own a piece of paradise located deep in the Paddy Creek Wilderness area. If you are looking for that perfect place to get away from it all here it is the perfect recreational property is now available. Adjoining over 7,000 acre Paddy Creek Wilderness area.







# **Locator Map**





## **Locator Map**





# **Satellite Map**





# LISTING REPRESENTATIVE For more information contact:



### Representative

Jeff Browning

### Mobile

(417) 260-5176

### Office

(855) 289-3478

### Email

jwbrowning92@gmail.com

### Address

26435 Sandbar Lane

### City / State / Zip

Laquey, MO 65534

| <u>NOTES</u> |  |   |
|--------------|--|---|
|              |  |   |
|              |  |   |
|              |  |   |
|              |  |   |
|              |  | - |
|              |  |   |
|              |  |   |
|              |  |   |
|              |  |   |
|              |  |   |
|              |  |   |
|              |  |   |
|              |  | _ |
|              |  |   |
|              |  |   |



| NOTES |   |
|-------|---|
|       | _ |
|       |   |
|       | _ |
|