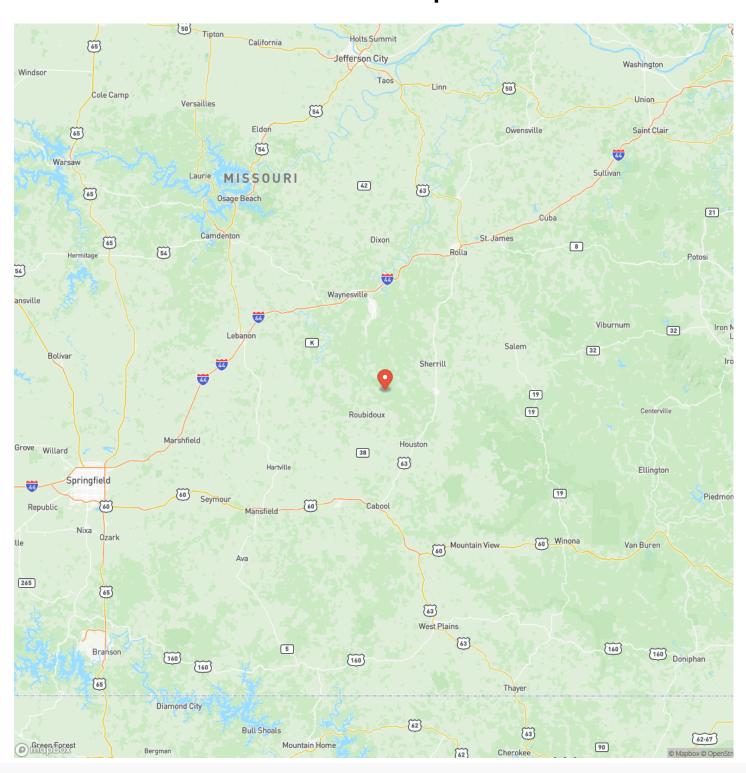

cres Texas County









### **SUMMARY**

### **Address**

TBD Paddy Chapel Road-Tract 2A

### City, State Zip

Roby, MO 65557

### County

**Texas County** 

#### Туре

Farms, Hunting Land, Ranches, Recreational Land

### Latitude / Longitude

37.500884 / -92.073945

### Acreage

20.310

### Price

\$66,007

### **Property Website**

https://livingthedreamland.com/property/paddy-chapel-road-tract-2a-texas-missouri/48285/









### **PROPERTY DESCRIPTION**

Here is your chance to to own a piece of paradise located deep in the Paddy Creek Wilderness area. If you are looking for that perfect place to get away from it all here it is the perfect recreational property is now available. Adjoining over 7,000 acre Paddy Creek Wilderness area.







# **Locator Map**





## **Locator Map**





# **Satellite Map**





# LISTING REPRESENTATIVE For more information contact:



### Representative

Jeff Browning

### Mobile

(417) 260-5176

### Office

(855) 289-3478

### Email

jwbrowning92@gmail.com

### Address

26435 Sandbar Lane

### City / State / Zip

Laquey, MO 65534

| <u>NOTES</u> |  |   |
|--------------|--|---|
|              |  |   |
|              |  |   |
|              |  |   |
|              |  |   |
|              |  | - |
|              |  |   |
|              |  |   |
|              |  |   |
|              |  |   |
|              |  |   |
|              |  |   |
|              |  |   |
|              |  | _ |
|              |  |   |
|              |  |   |



| NOTES |   |
|-------|---|
|       | _ |
|       |   |
|       | _ |
|       | _ |
|       | _ |
|