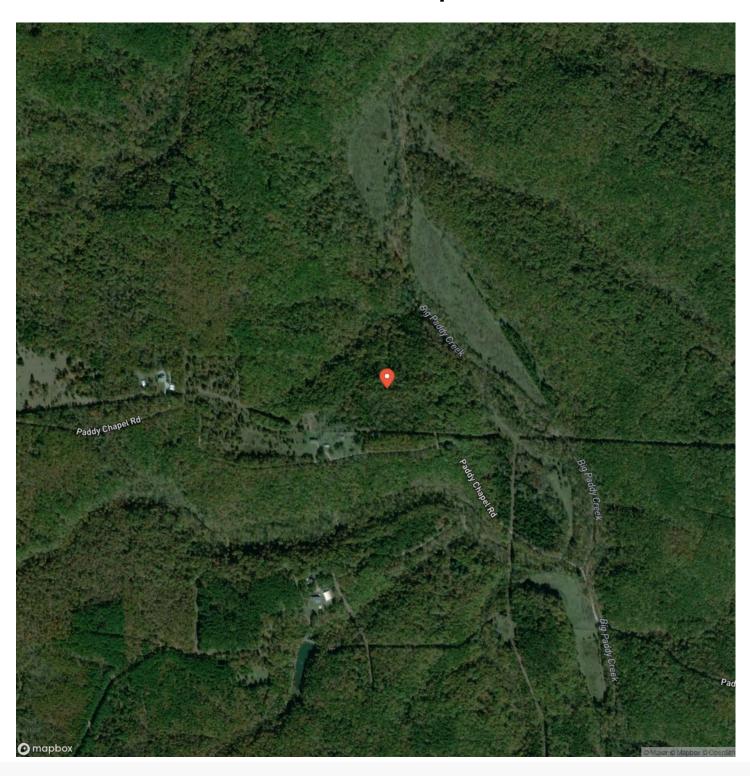

### **SUMMARY**

### **Address**

TBD Paddy Chapel Road-Tract 2A

### City, State Zip

Roby, MO 65557

### County

**Texas County** 

#### Туре

Farms, Hunting Land, Ranches, Recreational Land

### Latitude / Longitude

37.500884 / -92.073945

### Acreage

20.310

### Price

\$66,007

### **Property Website**

https://livingthedreamland.com/property/paddy-chapel-road-tract-2a-texas-missouri/48285/









### **PROPERTY DESCRIPTION**

Here is your chance to to own a piece of paradise located deep in the Paddy Creek Wilderness area. If you are looking for that perfect place to get away from it all here it is the perfect recreational property is now available. Adjoining over 7,000 acre Paddy Creek Wilderness area.







# **Locator Map**





## **Locator Map**





# **Satellite Map**





# LISTING REPRESENTATIVE For more information contact:



### Representative

Jeff Browning

### Mobile

(417) 260-5176

### Office

(855) 289-3478

### Email

jwbrowning92@gmail.com

### Address

26435 Sandbar Lane

### City / State / Zip

Laquey, MO 65534

| <u>NOTES</u> |  |   |
|--------------|--|---|
|              |  |   |
|              |  |   |
|              |  |   |
|              |  |   |
|              |  | - |
|              |  |   |
|              |  |   |
|              |  |   |
|              |  |   |
|              |  |   |
|              |  |   |
|              |  |   |
|              |  | _ |
|              |  |   |
|              |  |   |



| NOTES |   |
|-------|---|
|       | _ |
|       |   |
|       | _ |
|       | _ |
|       | _ |
|       | _ |
|       | _ |