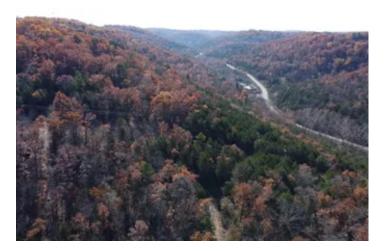

#### **PROPERTY DESCRIPTION**

Situated less than two miles from downtown Eureka Springs, AR, this wonderful acreage offers everything you could want for building, outdoor recreation and making wonderful family memories. The land's natural diversity creates an environment that is teeming with opportunities for leisure and adventure with multiple habitat types and multiple building locations. Deer, hogs and the occasional turkey or bear abound on this

wooded gem located just outside city limits. This tract offers beautiful mature timber and private drive access. The quality timber on this property is draw dropping. This oasis is loaded with mature pine, hickory, and oak. Being just two miles from Eureka Springs and ¼ mile off black top highway 23 lends extremely easy access to town for food, a night out and healthcare with a local hospital. Do not let the location fool you though.

Due to the wooded setting and ozark terrain features wonderful seclusion, privacy and room to roam are in immense supply. Electric is available on this wonderful gem and a well will be needed for water. No restrictions on this property means an off grid setup would work very well here as well. It truly offers all the options and amenities available on a wonderful tract in rural Northwest Arkansas.