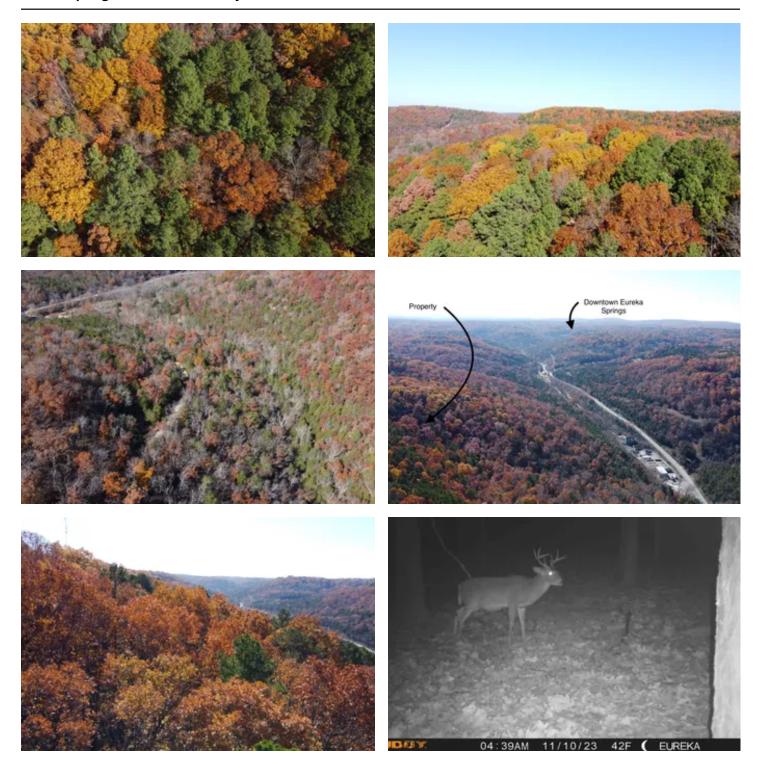

#### **PROPERTY DESCRIPTION**

Situated less than two miles from downtown Eureka Springs, AR, this wonderful acreage offers everything you could want for building, outdoor recreation and making wonderful family memories. The land's natural diversity creates an environment that is teeming with opportunities for leisure and adventure with multiple habitat types and multiple building locations. Deer, hogs and the occasional turkey or bear abound on this

wooded gem located just outside city limits. This tract offers beautiful mature timber and private drive access. The quality timber on this property is draw dropping. This oasis is loaded with mature pine, hickory, and oak. Being just two miles from Eureka Springs and ¼ mile off black top highway 23 lends extremely easy access to town for food, a night out and healthcare with a local hospital. Do not let the location fool you though.

Due to the wooded setting and ozark terrain features wonderful seclusion, privacy and room to roam are in immense supply. Electric is available on this wonderful gem and a well will be needed for water. No restrictions on this property means an off grid setup would work very well here as well. It truly offers all the options and amenities available on a wonderful tract in rural Northwest Arkansas.