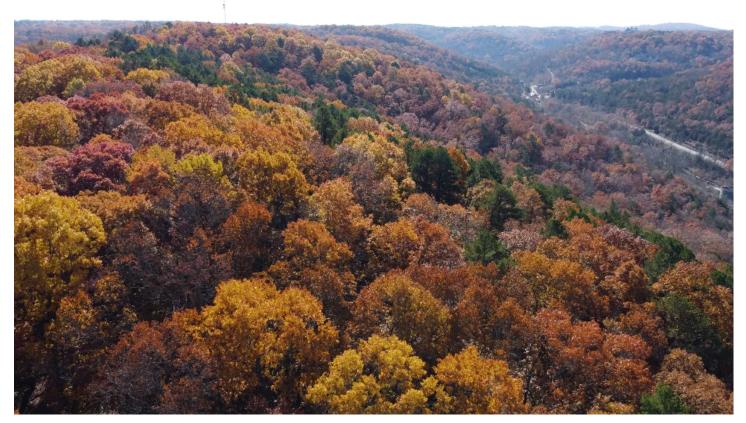

#### **PROPERTY DESCRIPTION**

Situated less than two miles from downtown Eureka Springs, AR, this wonderful acreage offers everything you could want for building, outdoor recreation and making wonderful family memories. The land's natural diversity creates an environment that is teeming with opportunities for leisure and adventure with multiple habitat types and multiple building locations. Deer, hogs and the occasional turkey or bear abound on this

wooded gem located just outside city limits. This tract offers beautiful mature timber and private drive access. The quality timber on this property is draw dropping. This oasis is loaded with mature pine, hickory, and oak. Being just two miles from Eureka Springs and ¼ mile off black top highway 23 lends extremely easy access to town for food, a night out and healthcare with a local hospital. Do not let the location fool you though.

Due to the wooded setting and ozark terrain features wonderful seclusion, privacy and room to roam are in immense supply. Electric is available on this wonderful gem and a well will be needed for water. No restrictions on this property means an off grid setup would work very well here as well. It truly offers all the options and amenities available on a wonderful tract in rural Northwest Arkansas.