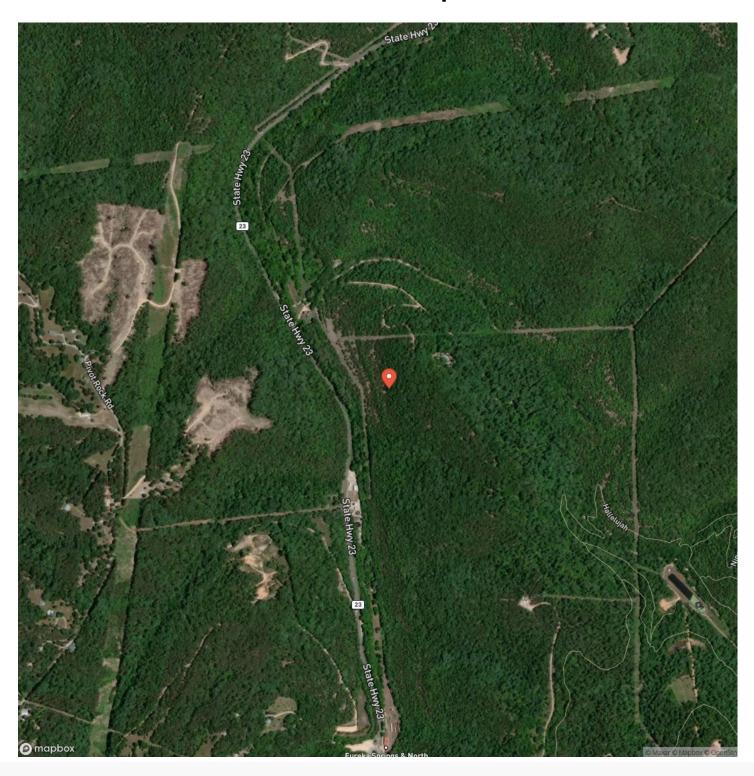

uality timber on this property is draw dropping. This oasis is loaded with mature pine, hickory, and oak. Being just two miles from Eureka Springs and ¼ mile off black top highway 23 lends extremely easy access to town for food, a night out and healthcare with a local hospital. Do not let the location fool you though.

Due to the wooded setting and ozark terrain features wonderful seclusion, privacy and room to roam are in immense supply. Electric is available on this wonderful gem and a well will be needed for water. No restrictions on this property means an off grid setup would work very well here as well. It truly offers all the options and amenities available on a wonderful tract in rural Northwest Arkansas.







### **Locator Map**





### **Locator Map**





# **Satellite Map**





# Eureka Oasis Tract 2 Eureka Springs, AR / Carroll County

## LISTING REPRESENTATIVE For more information contact:



### Representative

Ryan Harris

#### Mobile

(405) 990-4889

#### Office

(405) 990-4889

#### Email

ry an harr is @living the dream land. com

### Address

### City / State / Zip

Rogers, AR 72756

| <u>NOTES</u> |  |  |
|--------------|--|--|
|              |  |  |
|              |  |  |
|              |  |  |
|              |  |  |
|              |  |  |
|              |  |  |
|              |  |  |
|              |  |  |
|              |  |  |
|              |  |  |
|              |  |  |
|              |  |  |
|              |  |  |
|              |  |  |



| NOTES |   |
|-------|---|
|       | _ |
|       |   |
|       | _ |
|       | _ |
|       | _ |
|