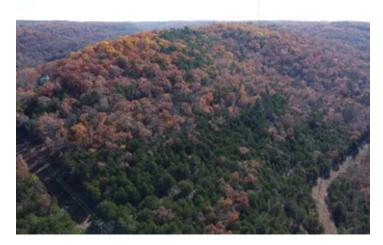

#### **PROPERTY DESCRIPTION**

Situated less than two miles from downtown Eureka Springs, AR, this wonderful acreage offers everything you could want for building, outdoor recreation and making wonderful family memories. The land's natural diversity creates an environment that is teeming with opportunities for leisure and adventure with multiple habitat types and multiple building locations. Deer, hogs and the occasional turkey or bear abound on this

wooded gem located just outside city limits. This tract offers beautiful mature timber and private drive access. The quality timber on this property is draw dropping. This oasis is loaded with mature pine, hickory, and oak. Being just two miles from Eureka Springs and ¼ mile off black top highway 23 lends extremely easy access to town for food, a night out and healthcare with a local hospital. Do not let the location fool you though.

Due to the wooded setting and ozark terrain features wonderful seclusion, privacy and room to roam are in immense supply. Electric is available on this wonderful gem and a well will be needed for water. No restrictions on this property means an off grid setup would work very well here as well. It truly offers all the options and amenities available on a wonderful tract in rural Northwest Arkansas.