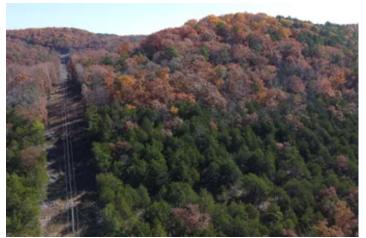

#### **PROPERTY DESCRIPTION**

Situated less than two miles from downtown Eureka Springs, AR, this wonderful acreage offers everything you could want for building, outdoor recreation and making wonderful family memories. The land's natural diversity creates an environment that is teeming with opportunities for leisure and adventure with multiple habitat types and multiple building locations. Deer, hogs and the occasional turkey or bear abound on this

wooded gem located just outside city limits. This tract offers beautiful mature timber and private drive access. The quality timber on this property is draw dropping. This oasis is loaded with mature pine, hickory, and oak. Being just two miles from Eureka Springs and ¼ mile off black top highway 23 lends extremely easy access to town for food, a night out and healthcare with a local hospital. Do not let the location fool you though.

Due to the wooded setting and ozark terrain features wonderful seclusion, privacy and room to roam are in immense supply. Electric is available on this wonderful gem and a well will be needed for water. No restrictions on this property means an off grid setup would work very well here as well. It truly offers all the options and amenities available on a wonderful tract in rural Northwest Arkansas.