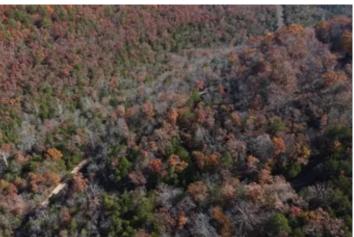

#### **PROPERTY DESCRIPTION**

Situated less than two miles from downtown Eureka Springs, AR, this wonderful acreage offers everything you could want for building, outdoor recreation and making wonderful family memories. The land's natural diversity creates an environment that is teeming with opportunities for leisure and adventure with multiple habitat types and multiple building locations. Deer, hogs and the occasional turkey or bear abound on this

wooded gem located just outside city limits. This tract offers beautiful mature timber and private drive access. The quality timber on this property is draw dropping. This oasis is loaded with mature pine, hickory, and oak. Being just two miles from Eureka Springs and ¼ mile off black top highway 23 lends extremely easy access to town for food, a night out and healthcare with a local hospital. Do not let the location fool you though.

Due to the wooded setting and ozark terrain features wonderful seclusion, privacy and room to roam are in immense supply. Electric is available on this wonderful gem and a well will be needed for water. No restrictions on this property means an off grid setup would work very well here as well. It truly offers all the options and amenities available on a wonderful tract in rural Northwest Arkansas.