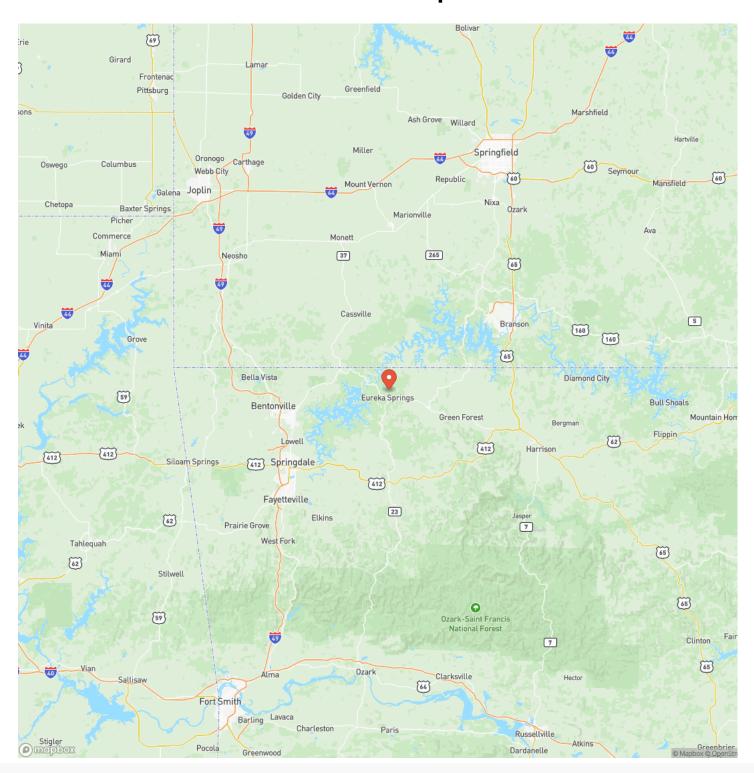

ivate drive access. The quality timber on this property is draw dropping. This oasis is loaded with mature pine, hickory, and oak. Being just two miles from Eureka Springs and ¼ mile off black top highway 23 lends extremely easy access to town for food, a night out and healthcare with a local hospital. Do not let the location fool you though.

Due to the wooded setting and ozark terrain features wonderful seclusion, privacy and room to roam are in immense supply. Electric is available on this wonderful gem and a well will be needed for water. No restrictions on this property means an off grid setup would work very well here as well. It truly offers all the options and amenities available on a wonderful tract in rural Northwest Arkansas.







### **Locator Map**





### **Locator Map**





# **Satellite Map**





# Eureka Oasis Tract 2 Eureka Springs, AR / Carroll County

## LISTING REPRESENTATIVE For more information contact:



### Representative

Ryan Harris

#### Mobile

(405) 990-4889

#### Office

(405) 990-4889

#### Email

ry an harr is @living the dream land. com

### Address

### City / State / Zip

Rogers, AR 72756

| <u>NOTES</u> |  |  |
|--------------|--|--|
|              |  |  |
|              |  |  |
|              |  |  |
|              |  |  |
|              |  |  |
|              |  |  |
|              |  |  |
|              |  |  |
|              |  |  |
|              |  |  |
|              |  |  |
|              |  |  |
|              |  |  |
|              |  |  |



| NOTES |   |
|-------|---|
|       | _ |
|       |   |
|       | _ |
|       |