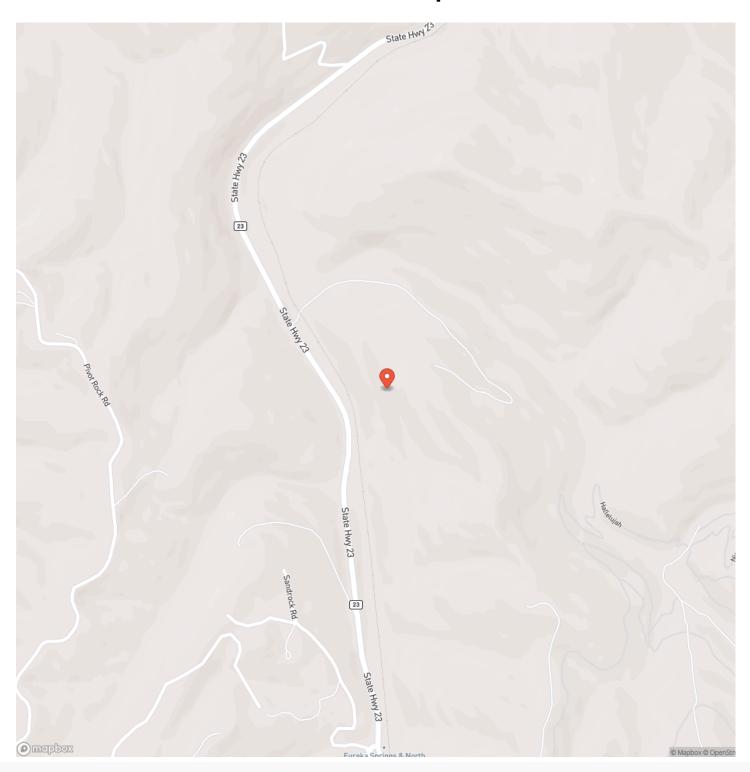

iful mature timber and private drive access. The quality timber on this property is draw dropping. This oasis is loaded with mature pine, hickory, and oak. Being just two miles from Eureka Springs and ¼ mile off black top highway 23 lends extremely easy access to town for food, a night out and healthcare with a local hospital. Do not let the location fool you though.

Due to the wooded setting and ozark terrain features wonderful seclusion, privacy and room to roam are in immense supply. Electric is available on this wonderful gem and a well will be needed for water. No restrictions on this property means an off grid setup would work very well here as well. It truly offers all the options and amenities available on a wonderful tract in rural Northwest Arkansas.







### **Locator Map**





### **Locator Map**





# **Satellite Map**





# Eureka Oasis Tract 2 Eureka Springs, AR / Carroll County

## LISTING REPRESENTATIVE For more information contact:



### Representative

Ryan Harris

#### Mobile

(405) 990-4889

#### Office

(405) 990-4889

#### Email

ry an harr is @living the dream land. com

### Address

### City / State / Zip

Rogers, AR 72756

| <u>NOTES</u> |  |  |
|--------------|--|--|
|              |  |  |
|              |  |  |
|              |  |  |
|              |  |  |
|              |  |  |
|              |  |  |
|              |  |  |
|              |  |  |
|              |  |  |
|              |  |  |
|              |  |  |
|              |  |  |
|              |  |  |
|              |  |  |



| NOTES |   |
|-------|---|
|       | _ |
|       |   |