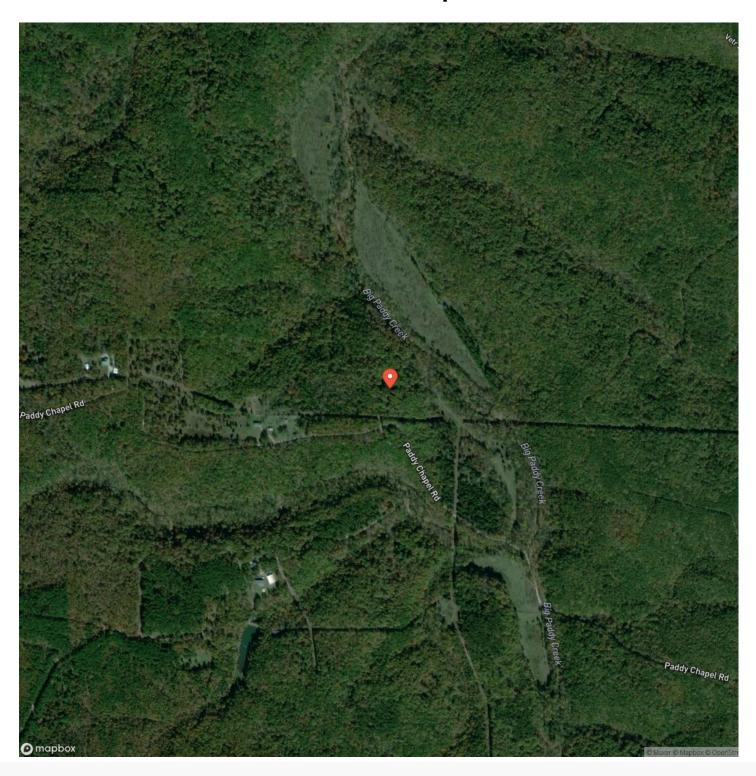

1A Roby, MO 65557 \$57,800 17± Acres Texas County









### **SUMMARY**

**Address** 

TBD Paddy Chapel Road-Tract 1A

City, State Zip

Roby, MO 65557

County

**Texas County** 

Type

Farms, Hunting Land, Recreational Land

Latitude / Longitude

37.500467 / -92.072034

Acreage

17

Price

\$57,800

### **Property Website**

https://livingthedreamland.com/property/paddy-creek-wilderness-tract-1a-texas-missouri/48282/









### **PROPERTY DESCRIPTION**

17 m/l acres in Texas County, MO. Here is your chance to to own a piece of paradise located deep in the Paddy Creek Wilderness area. If you are looking for that perfect place to get away from it all here it is the perfect recreational property is now available.







# **Locator Map**





## **Locator Map**





# **Satellite Map**





# LISTING REPRESENTATIVE For more information contact:



Representative

Jeff Browning

Mobile

(417) 260-5176

Office

(855) 289-3478

**Email** 

jwbrowning92@gmail.com

Address

26435 Sandbar Lane

City / State / Zip

Laquey, MO 65534

| <u>NOTES</u> |  |  |
|--------------|--|--|
|              |  |  |
|              |  |  |
|              |  |  |
|              |  |  |
|              |  |  |
|              |  |  |
|              |  |  |
|              |  |  |
|              |  |  |
|              |  |  |
|              |  |  |
|              |  |  |
|              |  |  |
|              |  |  |
|              |  |  |
|              |  |  |
|              |  |  |



| NOTES |   |
|-------|---|
|       | _ |
|       |   |
|       | _ |
|       | _ |
|       | _ |
|       | _ |
|