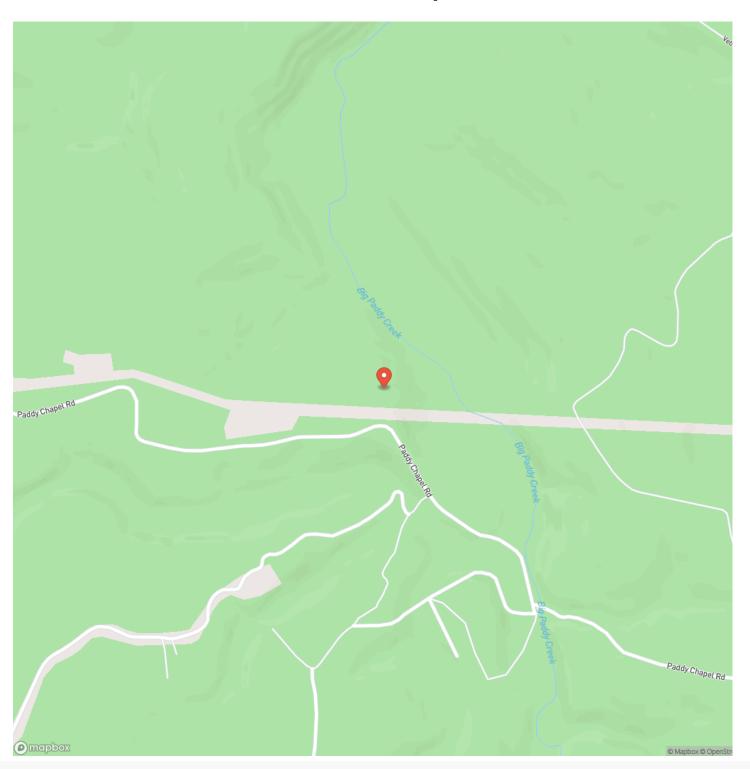

Wilderness-Tract 1A TBD Paddy Chapel Road-Tract 1A Roby, MO 65557 \$57,800 17± Acres Texas County









### **SUMMARY**

**Address** 

TBD Paddy Chapel Road-Tract 1A

City, State Zip

Roby, MO 65557

County

**Texas County** 

Type

Farms, Hunting Land, Recreational Land

Latitude / Longitude

37.500467 / -92.072034

Acreage

17

Price

\$57,800

### **Property Website**

https://livingthedreamland.com/property/paddy-creek-wilderness-tract-1a-texas-missouri/48282/









### **PROPERTY DESCRIPTION**

17 m/l acres in Texas County, MO. Here is your chance to to own a piece of paradise located deep in the Paddy Creek Wilderness area. If you are looking for that perfect place to get away from it all here it is the perfect recreational property is now available.







# **Locator Map**





## **Locator Map**





# **Satellite Map**





# LISTING REPRESENTATIVE For more information contact:



Representative

Jeff Browning

Mobile

(417) 260-5176

Office

(855) 289-3478

**Email** 

jwbrowning92@gmail.com

Address

26435 Sandbar Lane

City / State / Zip

Laquey, MO 65534

| <u>NOTES</u> |  |  |
|--------------|--|--|
|              |  |  |
|              |  |  |
|              |  |  |
|              |  |  |
|              |  |  |
|              |  |  |
|              |  |  |
|              |  |  |
|              |  |  |
|              |  |  |
|              |  |  |
|              |  |  |
|              |  |  |
|              |  |  |
|              |  |  |
|              |  |  |
|              |  |  |



| NOTES |   |
|-------|---|
|       | _ |
|       |   |
|       | _