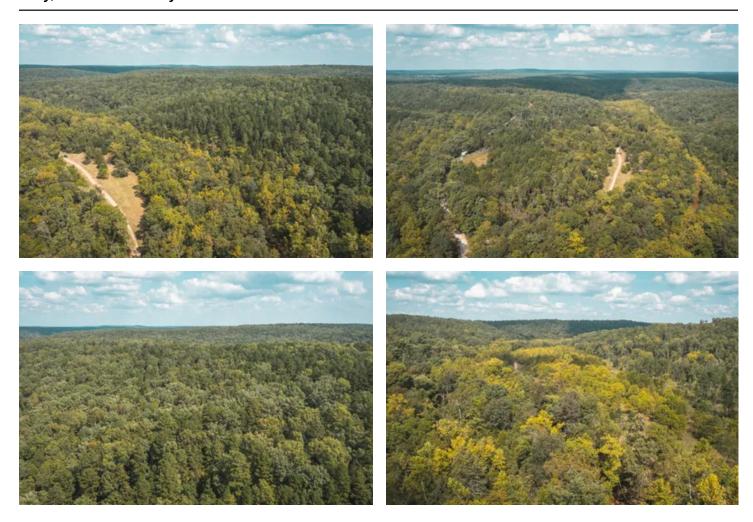

### **PROPERTY DESCRIPTION**

17 m/l acres in Texas County, MO. Here is your chance to to own a piece of paradise located deep in the Paddy Creek Wilderness area. If you are looking for that perfect place to get away from it all here it is the perfect recreational property is now available.