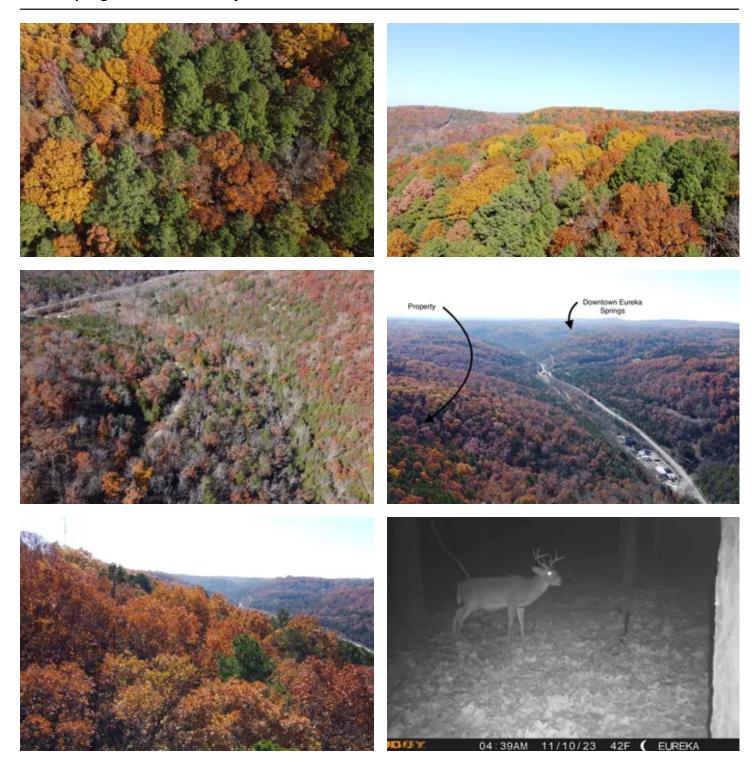

#### **PROPERTY DESCRIPTION**

Situated less than two miles from downtown Eureka Springs, AR, this wonderful acreage offers everything you could want for building, outdoor recreation and making wonderful family memories. The land's natural diversity creates an environment that is teeming with opportunities for leisure and adventure with multiple habitat types and multiple building locations. Deer, hogs and the occasional turkey or bear abound on this

wooded gem located just outside city limits. This tract offers creek frontage and private drive access. The creek does have a slight spring component to it with a small trickle running through during a very dry period here in Northwest Arkansas. Being just two miles from Eureka Springs and ¼ mile off black top highway 23 lends extremely easy access to town for food, a night out and healthcare with a local hospital. Do not let the

location fool you though. Due to the wooded setting and ozark terrain features, wonderful seclusion, privacy and room to roam are in immense supply. Electric is available on this wonderful gem and a well will be needed for water. No restrictions on this property means an off grid setup would work very well here as well. It truly offers all the options and amenities available on a wonderful tract in rural Northwest Arkansas.