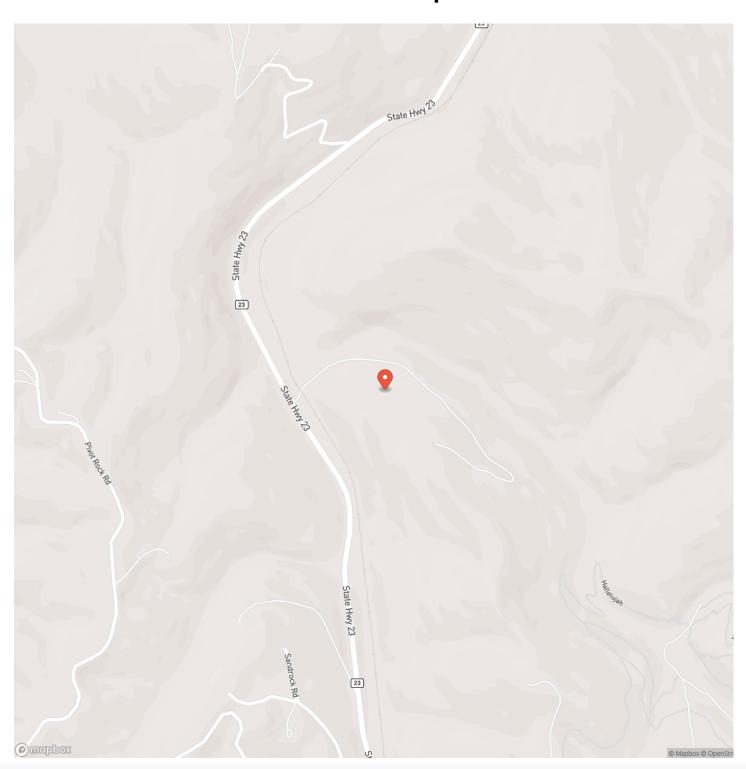

drive access. The creek does have a slight spring component to it with a small trickle running through during a very dry period here in Northwest Arkansas. Being just two miles from Eureka Springs and ¼ mile off black top highway 23 lends extremely easy access to town for food, a night out and healthcare with a local hospital. Do not let the

location fool you though. Due to the wooded setting and ozark terrain features, wonderful seclusion, privacy and room to roam are in immense supply. Electric is available on this wonderful gem and a well will be needed for water. No restrictions on this property means an off grid setup would work very well here as well. It truly offers all the options and amenities available on a wonderful tract in rural Northwest Arkansas.







# **Locator Map**





## **Locator Map**





# **Satellite Map**





# Eureka Oasis Tract 1 Eureka Springs, AR / Carroll County

# LISTING REPRESENTATIVE For more information contact:



### Representative

Ryan Harris

#### Mobile

(405) 990-4889

#### Office

(405) 990-4889

#### Emai

ryanharris@livingthedreamland.com

### Address

### City / State / Zip

Rogers, AR 72756

| NOTES |  |  |
|-------|--|--|
|       |  |  |
|       |  |  |
|       |  |  |
|       |  |  |
|       |  |  |
|       |  |  |
|       |  |  |
|       |  |  |
|       |  |  |
|       |  |  |
|       |  |  |
|       |  |  |
|       |  |  |



| NOTES |   |
|-------|---|
|       | _ |
|       |   |
|       | _ |
|       | _ |
|       | _ |
|       | _ |
|       | _ |
|       | _ |
|       |   |
|       |   |
|       | _ |
|       | _