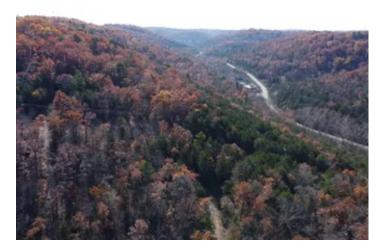

#### **PROPERTY DESCRIPTION**

Situated less than two miles from downtown Eureka Springs, AR, this wonderful acreage offers everything you could want for building, outdoor recreation and making wonderful family memories. The land's natural diversity creates an environment that is teeming with opportunities for leisure and adventure with multiple habitat types and multiple building locations. Deer, hogs and the occasional turkey or bear abound on this

wooded gem located just outside city limits. This tract offers creek frontage and private drive access. The creek does have a slight spring component to it with a small trickle running through during a very dry period here in Northwest Arkansas. Being just two miles from Eureka Springs and ¼ mile off black top highway 23 lends extremely easy access to town for food, a night out and healthcare with a local hospital. Do not let the

location fool you though. Due to the wooded setting and ozark terrain features, wonderful seclusion, privacy and room to roam are in immense supply. Electric is available on this wonderful gem and a well will be needed for water. No restrictions on this property means an off grid setup would work very well here as well. It truly offers all the options and amenities available on a wonderful tract in rural Northwest Arkansas.