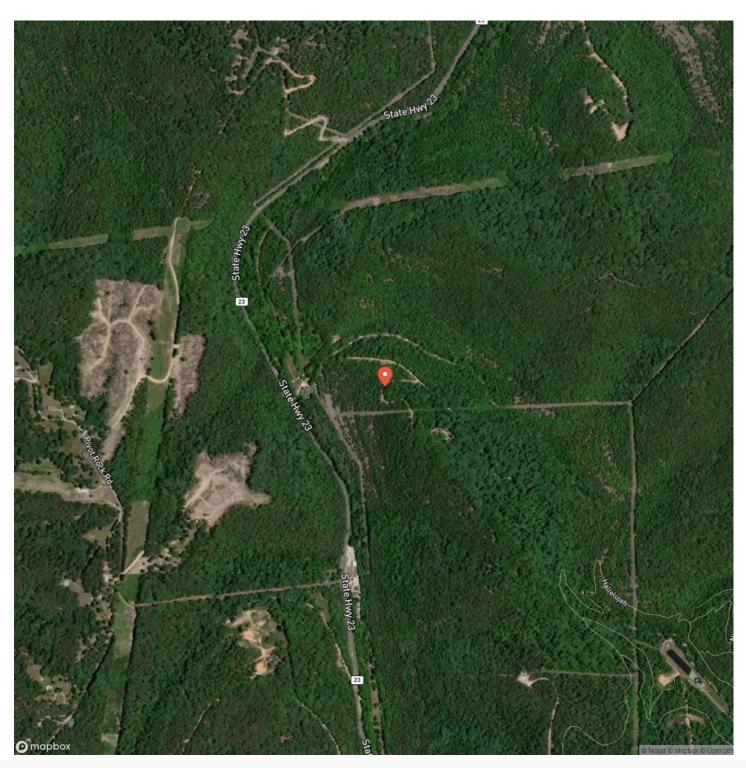

g component to it with a small trickle running through during a very dry period here in Northwest Arkansas. Being just two miles from Eureka Springs and ¼ mile off black top highway 23 lends extremely easy access to town for food, a night out and healthcare with a local hospital. Do not let the

location fool you though. Due to the wooded setting and ozark terrain features, wonderful seclusion, privacy and room to roam are in immense supply. Electric is available on this wonderful gem and a well will be needed for water. No restrictions on this property means an off grid setup would work very well here as well. It truly offers all the options and amenities available on a wonderful tract in rural Northwest Arkansas.







# **Locator Map**





## **Locator Map**





# **Satellite Map**





# Eureka Oasis Tract 1 Eureka Springs, AR / Carroll County

# LISTING REPRESENTATIVE For more information contact:



### Representative

Ryan Harris

#### Mobile

(405) 990-4889

#### Office

(405) 990-4889

#### Emai

ryanharris@livingthedreamland.com

### Address

### City / State / Zip

Rogers, AR 72756

| NOTES |  |  |
|-------|--|--|
|       |  |  |
|       |  |  |
|       |  |  |
|       |  |  |
|       |  |  |
|       |  |  |
|       |  |  |
|       |  |  |
|       |  |  |
|       |  |  |
|       |  |  |
|       |  |  |
|       |  |  |



| NOTES |   |
|-------|---|
|       | _ |
|       |   |
|       | _ |
|       | _ |
|       | _ |
|       | _ |
|       | _ |
|       | _ |
|       |   |
|       |   |
|       | _ |
|       | _ |
|       | _ |
|       | _ |
|       | _ |
|