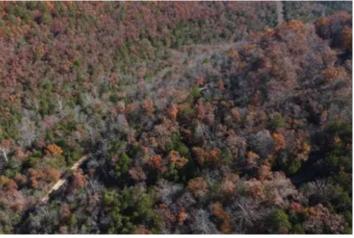

#### **PROPERTY DESCRIPTION**

Situated less than two miles from downtown Eureka Springs, AR, this wonderful acreage offers everything you could want for building, outdoor recreation and making wonderful family memories. The land's natural diversity creates an environment that is teeming with opportunities for leisure and adventure with multiple habitat types and multiple building locations. Deer, hogs and the occasional turkey or bear abound on this

wooded gem located just outside city limits. This tract offers creek frontage and private drive access. The creek does have a slight spring component to it with a small trickle running through during a very dry period here in Northwest Arkansas. Being just two miles from Eureka Springs and ¼ mile off black top highway 23 lends extremely easy access to town for food, a night out and healthcare with a local hospital. Do not let the

location fool you though. Due to the wooded setting and ozark terrain features, wonderful seclusion, privacy and room to roam are in immense supply. Electric is available on this wonderful gem and a well will be needed for water. No restrictions on this property means an off grid setup would work very well here as well. It truly offers all the options and amenities available on a wonderful tract in rural Northwest Arkansas.