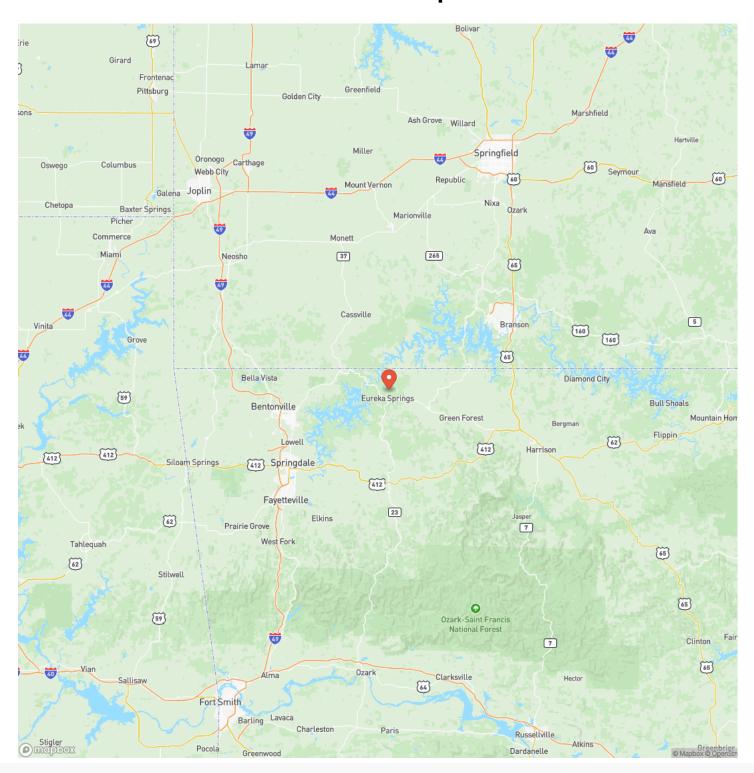

does have a slight spring component to it with a small trickle running through during a very dry period here in Northwest Arkansas. Being just two miles from Eureka Springs and ¼ mile off black top highway 23 lends extremely easy access to town for food, a night out and healthcare with a local hospital. Do not let the

location fool you though. Due to the wooded setting and ozark terrain features, wonderful seclusion, privacy and room to roam are in immense supply. Electric is available on this wonderful gem and a well will be needed for water. No restrictions on this property means an off grid setup would work very well here as well. It truly offers all the options and amenities available on a wonderful tract in rural Northwest Arkansas.







# **Locator Map**





## **Locator Map**





# **Satellite Map**





# Eureka Oasis Tract 1 Eureka Springs, AR / Carroll County

# LISTING REPRESENTATIVE For more information contact:



### Representative

Ryan Harris

#### Mobile

(405) 990-4889

#### Office

(405) 990-4889

#### Emai

ryanharris@livingthedreamland.com

### Address

### City / State / Zip

Rogers, AR 72756

| NOTES |  |  |
|-------|--|--|
|       |  |  |
|       |  |  |
|       |  |  |
|       |  |  |
|       |  |  |
|       |  |  |
|       |  |  |
|       |  |  |
|       |  |  |
|       |  |  |
|       |  |  |
|       |  |  |
|       |  |  |



| NOTES |   |
|-------|---|
|       | _ |
|       |   |
|       | _ |
|       | _ |
|       | _ |
|       | _ |
|       | _ |
|       | _ |
|       |   |
|       |   |
|       | _ |
|       | _ |
|       | _ |
|