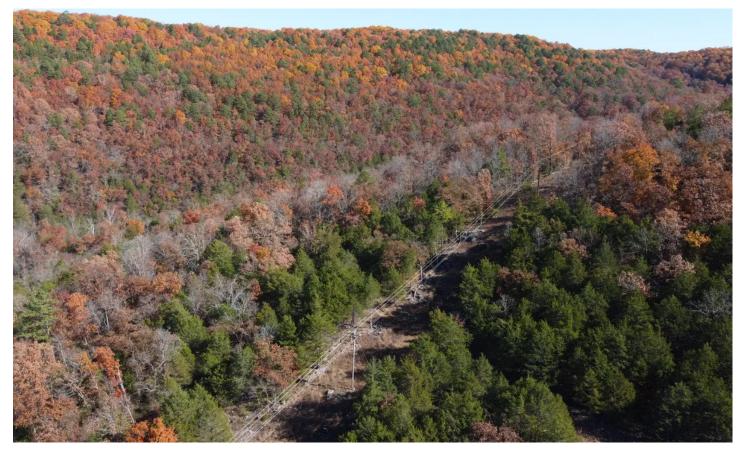

#### **PROPERTY DESCRIPTION**

Situated less than two miles from downtown Eureka Springs, AR, this wonderful acreage offers everything you could want for building, outdoor recreation and making wonderful family memories. The land's natural diversity creates an environment that is teeming with opportunities for leisure and adventure with multiple habitat types and multiple building locations. Deer, hogs and the occasional turkey or bear abound on this

wooded gem located just outside city limits. This tract offers creek frontage and private drive access. The creek does have a slight spring component to it with a small trickle running through during a very dry period here in Northwest Arkansas. Being just two miles from Eureka Springs and ¼ mile off black top highway 23 lends extremely easy access to town for food, a night out and healthcare with a local hospital. Do not let the

location fool you though. Due to the wooded setting and ozark terrain features, wonderful seclusion, privacy and room to roam are in immense supply. Electric is available on this wonderful gem and a well will be needed for water. No restrictions on this property means an off grid setup would work very well here as well. It truly offers all the options and amenities available on a wonderful tract in rural Northwest Arkansas.