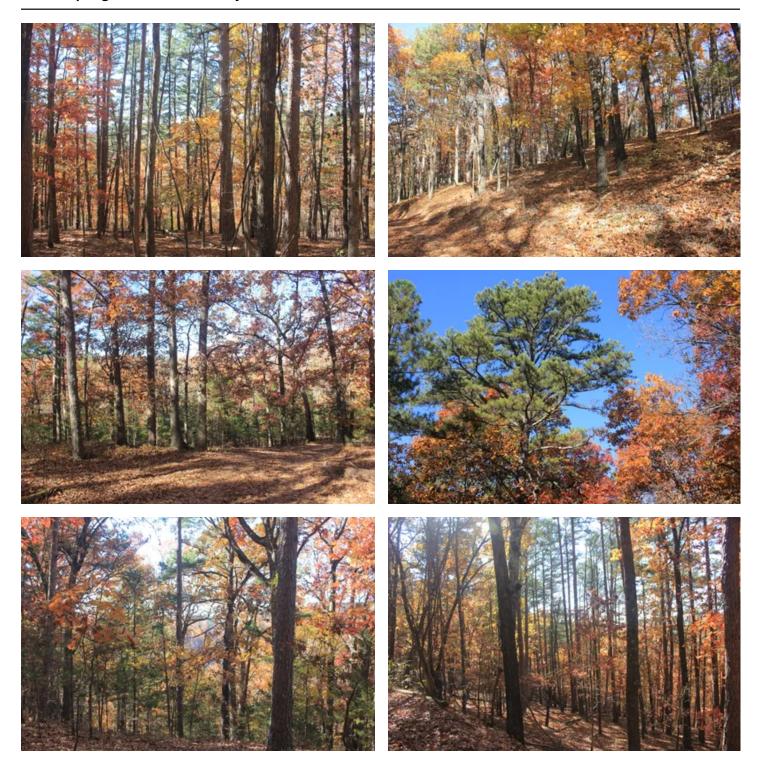

#### **PROPERTY DESCRIPTION**

Situated less than two miles from downtown Eureka Springs, AR, this wonderful acreage offers everything you could want for building, outdoor recreation and making wonderful family memories. The land's natural diversity creates an environment that is teeming with opportunities for leisure and adventure with multiple habitat types and multiple building locations. Deer, hogs and the occasional turkey or bear abound on this

wooded gem located just outside city limits. This tract offers creek frontage and private drive access. The creek does have a slight spring component to it with a small trickle running through during a very dry period here in Northwest Arkansas. The quality timber on the south half of this property is draw dropping. This oasis is loaded with mature pine, hickory, and oak. Being just two miles from Eureka Springs and ¼ mile off black

top highway 23 lends extremely easy access to town for food, a night out and healthcare with a local hospital. Do not let the location fool you though. Due to the wooded setting and ozark terrain features, wonderful seclusion, privacy and room to roam are in immense supply. Electric is available on this wonderful gem and a well will be needed for water. No restrictions on this property means an off grid setup would work

very well here as well. It truly offers all the options and amenities available on a wonderful tract in rural Northwest Arkansas.