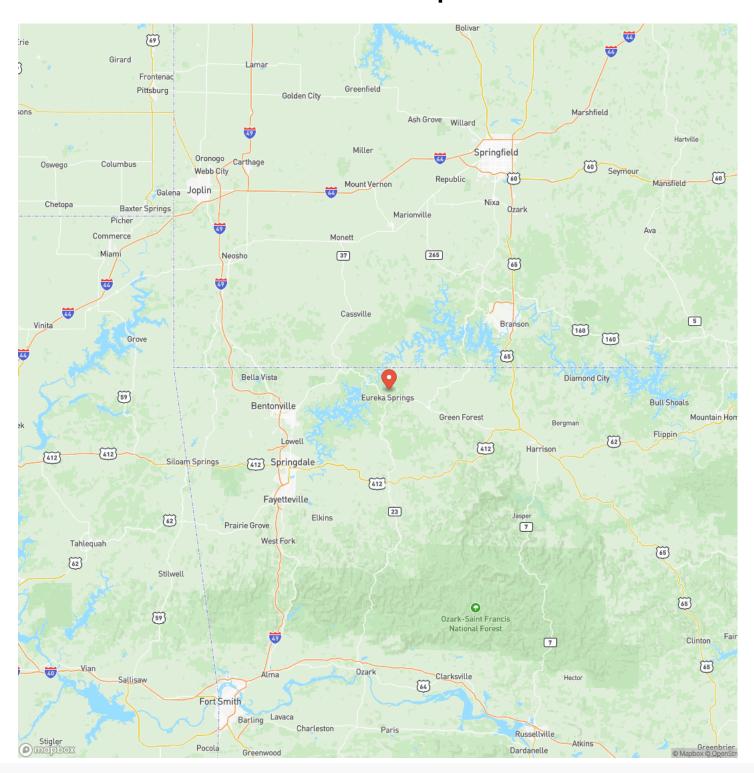

as. The quality timber on the south half of this property is draw dropping. This oasis is loaded with mature pine, hickory, and oak. Being just two miles from Eureka Springs and ¼ mile off black

top highway 23 lends extremely easy access to town for food, a night out and healthcare with a local hospital. Do not let the location fool you though. Due to the wooded setting and ozark terrain features, wonderful seclusion, privacy and room to roam are in immense supply. Electric is available on this wonderful gem and a well will be needed for water. No restrictions on this property means an off grid setup would work

very well here as well. It truly offers all the options and amenities available on a wonderful tract in rural Northwest Arkansas.







# **Locator Map**





# **Locator Map**





# **Satellite Map**





## Oasis in Eureka Springs Eureka Springs, AR / Carroll County

# LISTING REPRESENTATIVE For more information contact:



### Representative

Ryan Harris

### Mobile

(405) 990-4889

#### Office

(405) 990-4889

#### Email

ry an harr is @living the dream land. com

### Address

## City / State / Zip

Rogers, AR 72756

| <u>NOTES</u> |      |      |  |
|--------------|------|------|--|
|              |      |      |  |
|              |      |      |  |
|              |      |      |  |
|              | <br> | <br> |  |
|              |      |      |  |
|              |      |      |  |
|              |      |      |  |
|              |      |      |  |
|              |      |      |  |
|              |      |      |  |
|              |      |      |  |
|