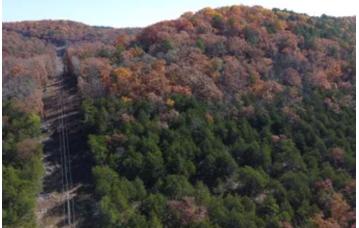

#### **PROPERTY DESCRIPTION**

Situated less than two miles from downtown Eureka Springs, AR, this wonderful acreage offers everything you could want for building, outdoor recreation and making wonderful family memories. The land's natural diversity creates an environment that is teeming with opportunities for leisure and adventure with multiple habitat types and multiple building locations. Deer, hogs and the occasional turkey or bear abound on this

wooded gem located just outside city limits. This tract offers creek frontage and private drive access. The creek does have a slight spring component to it with a small trickle running through during a very dry period here in Northwest Arkansas. The quality timber on the south half of this property is draw dropping. This oasis is loaded with mature pine, hickory, and oak. Being just two miles from Eureka Springs and ¼ mile off black

top highway 23 lends extremely easy access to town for food, a night out and healthcare with a local hospital. Do not let the location fool you though. Due to the wooded setting and ozark terrain features, wonderful seclusion, privacy and room to roam are in immense supply. Electric is available on this wonderful gem and a well will be needed for water. No restrictions on this property means an off grid setup would work