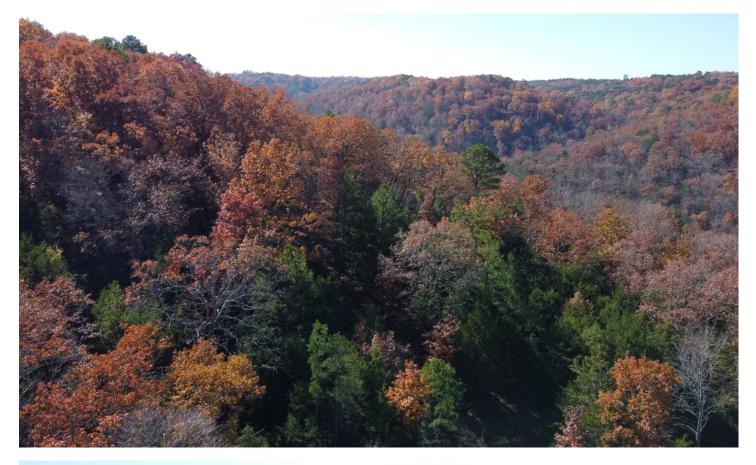

#### **PROPERTY DESCRIPTION**

Situated less than two miles from downtown Eureka Springs, AR, this wonderful acreage offers everything you could want for building, outdoor recreation and making wonderful family memories. The land's natural diversity creates an environment that is teeming with opportunities for leisure and adventure with multiple habitat types and multiple building locations. Deer, hogs and the occasional turkey or bear abound on this

wooded gem located just outside city limits. This tract offers creek frontage and private drive access. The creek does have a slight spring component to it with a small trickle running through during a very dry period here in Northwest Arkansas. The quality timber on the south half of this property is draw dropping. This oasis is loaded with mature pine, hickory, and oak. Being just two miles from Eureka Springs and ¼ mile off black

top highway 23 lends extremely easy access to town for food, a night out and healthcare with a local hospital. Do not let the location fool you though. Due to the wooded setting and ozark terrain features, wonderful seclusion, privacy and room to roam are in immense supply. Electric is available on this wonderful gem and a well will be needed for water. No restrictions on this property means an off grid setup would work