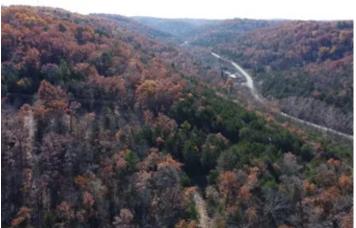

#### **PROPERTY DESCRIPTION**

Situated less than two miles from downtown Eureka Springs, AR, this wonderful acreage offers everything you could want for building, outdoor recreation and making wonderful family memories. The land's natural diversity creates an environment that is teeming with opportunities for leisure and adventure with multiple habitat types and multiple building locations. Deer, hogs and the occasional turkey or bear abound on this

wooded gem located just outside city limits. This tract offers creek frontage and private drive access. The creek does have a slight spring component to it with a small trickle running through during a very dry period here in Northwest Arkansas. The quality timber on the south half of this property is draw dropping. This oasis is loaded with mature pine, hickory, and oak. Being just two miles from Eureka Springs and ¼ mile off black

top highway 23 lends extremely easy access to town for food, a night out and healthcare with a local hospital. Do not let the location fool you though. Due to the wooded setting and ozark terrain features, wonderful seclusion, privacy and room to roam are in immense supply. Electric is available on this wonderful gem and a well will be needed for water. No restrictions on this property means an off grid setup would work