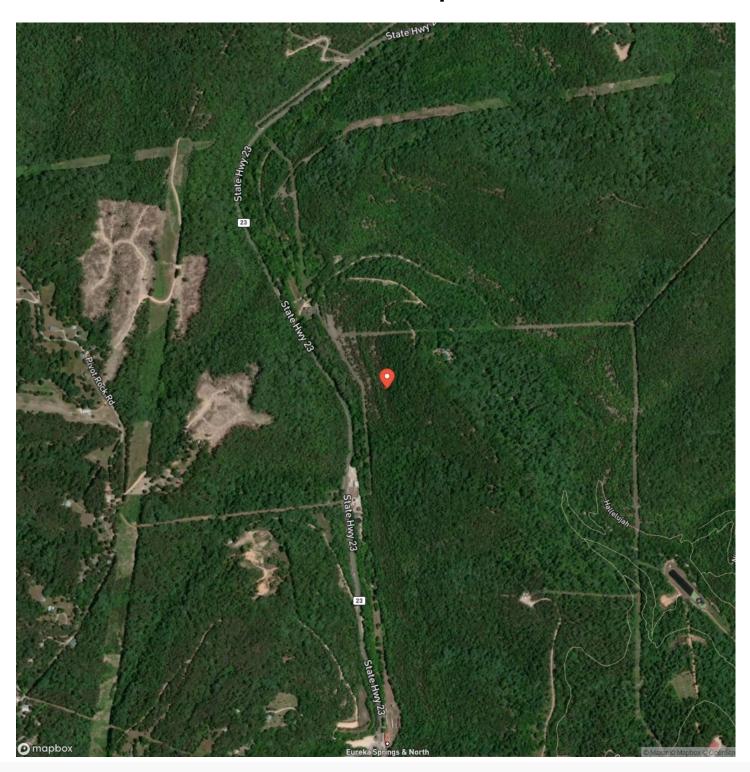

the south half of this property is draw dropping. This oasis is loaded with mature pine, hickory, and oak. Being just two miles from Eureka Springs and ¼ mile off black

top highway 23 lends extremely easy access to town for food, a night out and healthcare with a local hospital. Do not let the location fool you though. Due to the wooded setting and ozark terrain features, wonderful seclusion, privacy and room to roam are in immense supply. Electric is available on this wonderful gem and a well will be needed for water. No restrictions on this property means an off grid setup would work

very well here as well. It truly offers all the options and amenities available on a wonderful tract in rural Northwest Arkansas.







# **Locator Map**





# **Locator Map**





# **Satellite Map**





## Oasis in Eureka Springs Eureka Springs, AR / Carroll County

# LISTING REPRESENTATIVE For more information contact:



### Representative

Ryan Harris

### Mobile

(405) 990-4889

#### Office

(405) 990-4889

#### Email

ry an harr is @living the dream land. com

### Address

## City / State / Zip

Rogers, AR 72756

| <u>NOTES</u> |      |      |  |
|--------------|------|------|--|
|              |      |      |  |
|              |      |      |  |
|              |      |      |  |
|              | <br> | <br> |  |
|              |      |      |  |
|              |      |      |  |
|              |      |      |  |
|              |      |      |  |
|              |      |      |  |
|              |      |      |  |
|              |      |      |  |
|              |      |      |  |