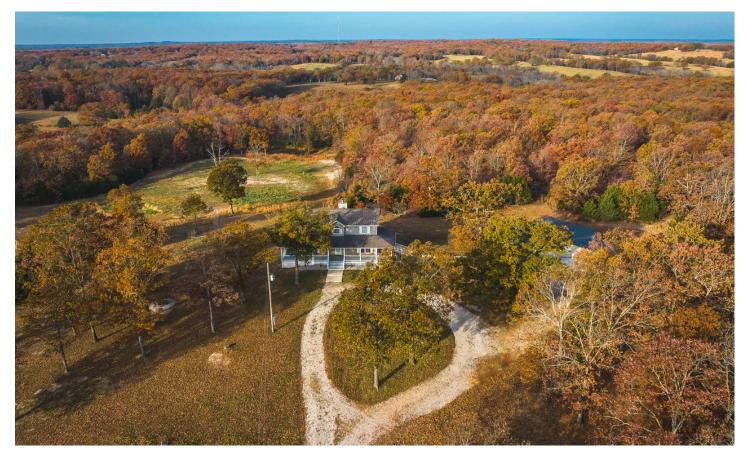

Pleasant Hill Farmette 336 Highway M Steelville, MO 65565

\$385,000 24.710± Acres Crawford County

#### **PROPERTY DESCRIPTION**

Nestled in the heart of Crawford County, Missouri, lies a picturesque estate encompassing 24.71 acres of natural splendor. This stunning property boasts a tastefully updated 4-bedroom, 2-bathroom home, exuding warmth and charm at every turn. As you approach the residence, a beautifully adorned wrap around front porch welcomes you, hinting at the comfort and serenity found within. Step inside to discover a home that seamlessly blends modern amenities with timeless appeal. The interior exudes an inviting ambiance, with ample natural light dancing off the walls, creating a soothing atmosphere throughout. The living spaces have been meticulously crafted to offer both functionality and elegance, making it ideal for both family living and entertaining. One of the highlights of this charming abode is the gorgeous covered deck, where one can revel in the breathtaking views of the expansive property. It serves as the perfect spot for enjoying morning coffee, hosting gatherings, or simply unwinding in the embrace of nature's tranquility. For those with a penchant for the outdoors, the property's proximity to the Meramec, Huzzah, and Courtois Rivers presents an exceptional opportunity for adventure and exploration. The allure of excellent hunting opportunities further enhances the appeal for outdoor enthusiasts, providing the perfect setting for nature lovers and sportsmen alike. Moreover, the property's close proximity to the renowned Maramec Springs Trout Hatchery offers an additional gateway to nature's wonders, providing an ideal escape for those seeking solace in the natural beauty of the surrounding landscape. Encompassing the essence of rural charm and modern comfort, this idyllic home in Crawford County, MO, offers a rare opportunity to embrace a life harmoniously intertwined with nature, while relishing the comforts of a thoughtfully updated and meticulously maintained home.