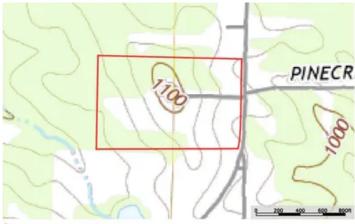

Pleasant Hill Farmette 336 Highway M Steelville, MO 65565

\$385,000 24.710± Acres Crawford County









#### **SUMMARY**

**Address** 

336 Highway M

City, State Zip

Steelville, MO 65565

County

**Crawford County** 

Турє

Farms, Recreational Land, Horse Property

Latitude / Longitude

37.851097 / -90.630812

Taxes (Annually)

1331

**Dwelling Square Feet** 

1920

**Bedrooms / Bathrooms** 

4/2

**Acreage** 

24.710

**Price** \$385,000

**Property Website** https://livingthedreamland.com/property/pleasant-hill-farmette-crawford-missouri/47860/









#### **PROPERTY DESCRIPTION**

Nestled in the heart of Crawford County, Missouri, lies a picturesque estate encompassing 24.71 acres of natural splendor. This stunning property boasts a tastefully updated 4-bedroom, 2-bathroom home, exuding warmth and charm at every turn. As you approach the residence, a beautifully adorned wrap aroun