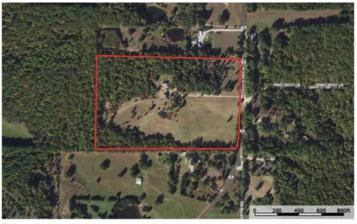

Pleasant Hill Farmette 336 Highway M Steelville, MO 65565

\$385,000 24.710± Acres Crawford County









#### **SUMMARY**

**Address** 

336 Highway M

City, State Zip

Steelville, MO 65565

County

**Crawford County** 

Турє

Farms, Recreational Land, Horse Property

Latitude / Longitude

37.851097 / -90.630812

Taxes (Annually)

1331

**Dwelling Square Feet** 

1920

**Bedrooms / Bathrooms** 

4/2

**Acreage** 

24.710

**Price** \$385,000

**Property Website** https://livingthedreamland.com/property/pleasant-hill-farmette-crawford-missouri/47860/









#### **PROPERTY DESCRIPTION**

Nestled in the heart of Crawford County, Missouri, lies a picturesque estate encompassing 24.71 acres of natural splendor. This stunning property boasts a tastefully updated 4-bedroom, 2-bathroom home, exuding warmth and charm at every turn. As you approach the residence, a beautifully adorned wrap aro