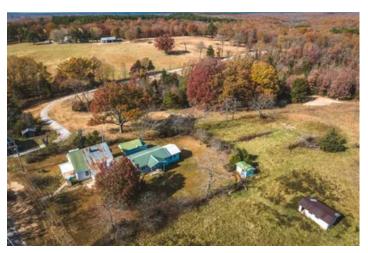

### **PROPERTY DESCRIPTION**

11.74 m/l acres located in Phelps County, MO. This property is situated right off the highway for easy access to the closest town for all your needs. The 2 bedroom 1 bath house is the perfect house for a young adult or a small family. With the acreage that comes with, this property could be used as a homestead as well. There is a game building on the property as well with a bar and bathroom. Close proximity to the river and hundreds of acres of national forest for great fishing and hunting. Shed in the SW corner does not go with the property.