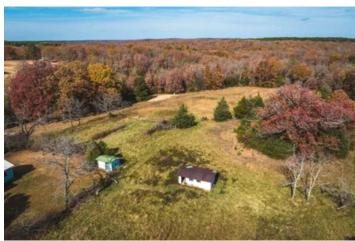

### **PROPERTY DESCRIPTION**

11.74 m/l acres located in Phelps County, MO. This property is situated right off the highway for easy access to the closest town for all your needs. The 2 bedroom 1 bath house is the perfect house for a young adult or a small family. With the acreage that comes with, this property could be used as a homestead as well. There is a game building on the property as well with a bar and bathroom. Close proximity to the river and hundreds of acres of national forest for great fishing and hunting. Shed in the SW corner does not go with the property.