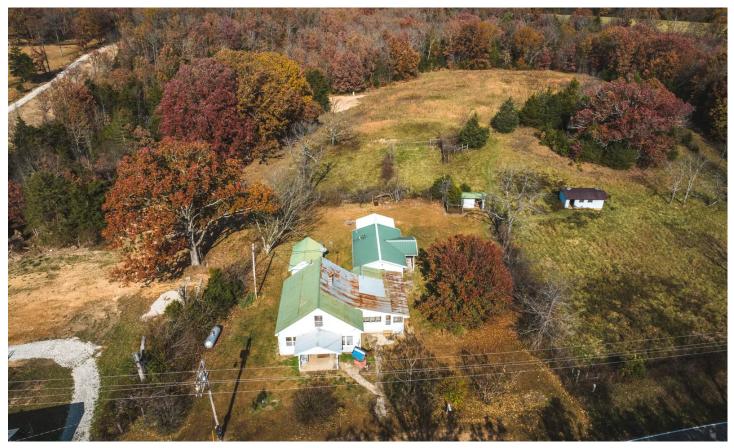

### **PROPERTY DESCRIPTION**

11.74 m/l acres located in Phelps County, MO. This property is situated right off the highway for easy access to the closest town for all your needs. The 2 bedroom 1 bath house is the perfect house for a young adult or a small family. With the acreage that comes with, this property could be used as a homestead as well. There is a game building on the property as well with a bar and bathroom. Close proximity to the river and hundreds of acres of national forest for great fishing and hunting. Shed in the SW corner does not go with the property.