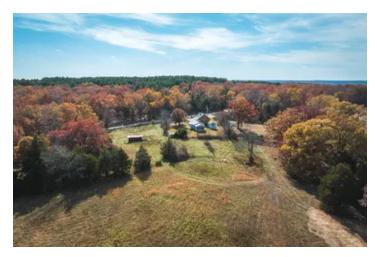

### **PROPERTY DESCRIPTION**

11.74 m/l acres located in Phelps County, MO. This property is situated right off the highway for easy access to the closest town for all your needs. The 2 bedroom 1 bath house is the perfect house for a young adult or a small family. With the acreage that comes with, this property could be used as a homestead as well. There is a game building on the property as well with a bar and bathroom. Close proximity to the river and hundreds of acres of national forest for great fishing and hunting. Shed in the SW corner does not go with the property.