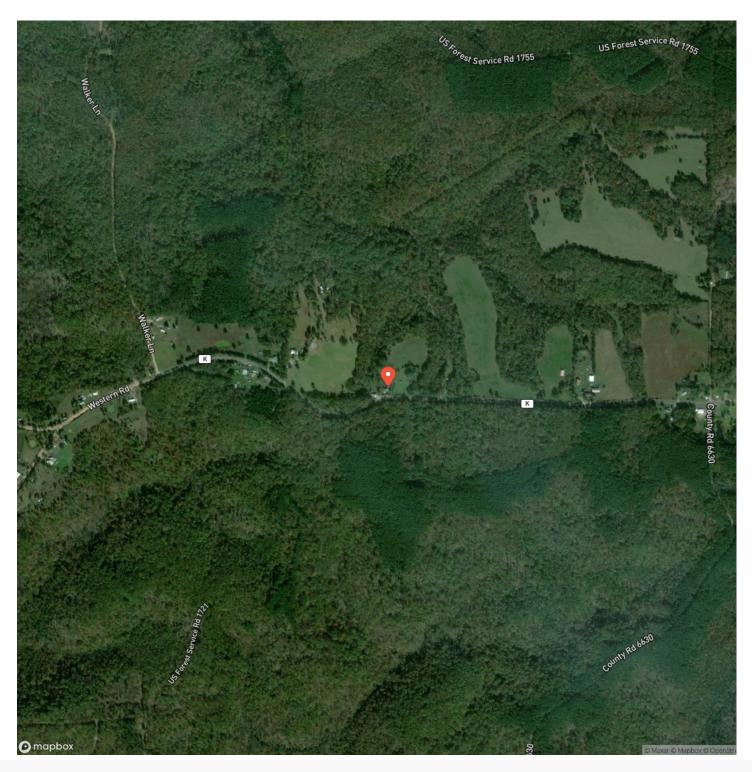

elps-missouri/47848/









# Highway K Home & Acres Duke, MO / Phelps County

### **PROPERTY DESCRIPTION**

11.74 m/l acres located in Phelps County, MO. This property is situated right off the highway for easy access to the closest town for all your needs. The 2 bedroom 1 bath house is the perfect house for a young adult or a small family. With the acreage that comes with, this property could be used as a homestead as well. There is a game building on the property as well with a bar and bathroom. Close proximity to the river and hundreds of acres of national forest for great fishing and hunting. Shed in the SW corner does not go with the property.



### Highway K Home & Acres Duke, MO / Phelps County















## **Locator Map**





## **Locator Map**





## **Satellite Map**





# Highway K Home & Acres Duke, MO / Phelps County

## LISTING REPRESENTATIVE For more information contact:



Representative

Jeff Browning

Mobile

(417) 260-5176

Office

(855) 289-3478

**Email** 

jwbrowning92@gmail.com

**Address** 

26435 Sandbar Lane

City / State / Zip

Laquey, MO 65534

| NOTES |  |  |
|-------|--|--|
|       |  |  |
|       |  |  |
|       |  |  |
|       |  |  |
|       |  |  |
|       |  |  |
|       |  |  |
|       |  |  |
|       |  |  |
|       |  |  |
|       |  |  |
|       |  |  |
|       |  |  |
|       |  |  |
|       |  |  |



| NOTES |   |
|-------|---|
|       | _ |
|       |   |
|       | _ |
|       | _ |
|       | _ |
|       | _ |
|       | _ |
|       | _ |
|       |   |
|       |   |
|       | _ |
|       | _ |
|       | _ |
|       | _ |