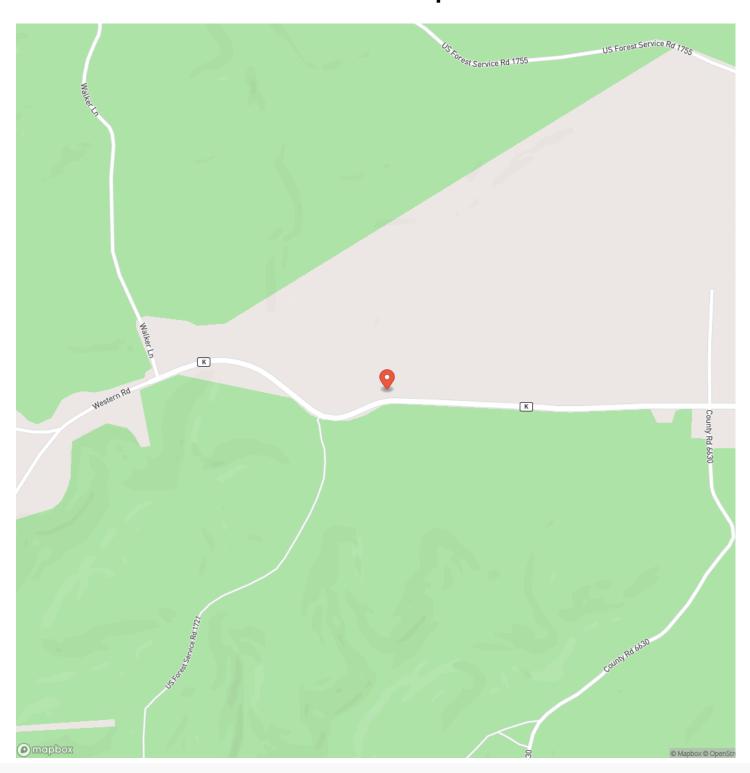

gthedreamland.com/property/highway-k-home-acres-phelps-missouri/47848/









# Highway K Home & Acres Duke, MO / Phelps County

### **PROPERTY DESCRIPTION**

11.74 m/l acres located in Phelps County, MO. This property is situated right off the highway for easy access to the closest town for all your needs. The 2 bedroom 1 bath house is the perfect house for a young adult or a small family. With the acreage that comes with, this property could be used as a homestead as well. There is a game building on the property as well with a bar and bathroom. Close proximity to the river and hundreds of acres of national forest for great fishing and hunting. Shed in the SW corner does not go with the property.



### Highway K Home & Acres Duke, MO / Phelps County















## **Locator Map**





## **Locator Map**





## **Satellite Map**





# Highway K Home & Acres Duke, MO / Phelps County

## LISTING REPRESENTATIVE For more information contact:



Representative

Jeff Browning

Mobile

(417) 260-5176

Office

(855) 289-3478

**Email** 

jwbrowning92@gmail.com

**Address** 

26435 Sandbar Lane

City / State / Zip

Laquey, MO 65534

| NOTES |  |  |
|-------|--|--|
|       |  |  |
|       |  |  |
|       |  |  |
|       |  |  |
|       |  |  |
|       |  |  |
|       |  |  |
|       |  |  |
|       |  |  |
|       |  |  |
|       |  |  |
|       |  |  |
|       |  |  |
|       |  |  |
|       |  |  |



| NOTES |   |
|-------|---|
|       | _ |
|       |   |
|       | _ |
|       | _ |
|       | _ |
|       | _ |
|       | _ |
|       | _ |
|       |   |
|       |   |
|