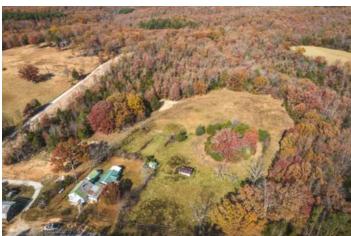

### **PROPERTY DESCRIPTION**

11.74 m/l acres located in Phelps County, MO. This property is situated right off the highway for easy access to the closest town for all your needs. The 2 bedroom 1 bath house is the perfect house for a young adult or a small family. With the acreage that comes with, this property could be used as a homestead as well. There is a game building on the property as well with a bar and bathroom. Close proximity to the river and hundreds of acres of national forest for great fishing and hunting. Shed in the SW corner does not go with the property.