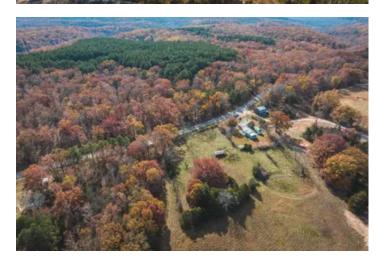

### **PROPERTY DESCRIPTION**

11.74 m/l acres located in Phelps County, MO. This property is situated right off the highway for easy access to the closest town for all your needs. The 2 bedroom 1 bath house is the perfect house for a young adult or a small family. With the acreage that comes with, this property could be used as a homestead as well. There is a game building on the property as well with a bar and bathroom. Close proximity to the river and hundreds of acres of national forest for great fishing and hunting. Shed in the SW corner does not go with the property.