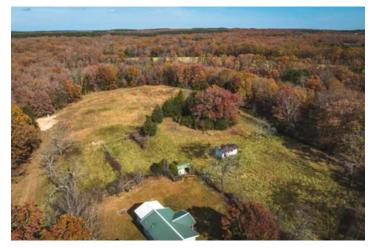

### **PROPERTY DESCRIPTION**

11.74 m/l acres located in Phelps County, MO. This property is situated right off the highway for easy access to the closest town for all your needs. The 2 bedroom 1 bath house is the perfect house for a young adult or a small family. With the acreage that comes with, this property could be used as a homestead as well. There is a game building on the property as well with a bar and bathroom. Close proximity to the river and hundreds of acres of national forest for great fishing and hunting. Shed in the SW corner does not go with the property.