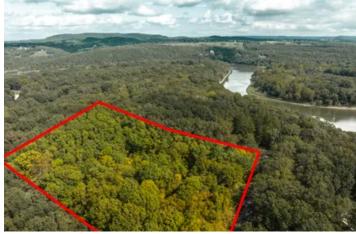

Shady Meados Estate 27 Farm Road 1278 Golden, MO 65658

\$37,000 3.800± Acres Barry County









### **SUMMARY**

**Address** 

Farm Road 1278

City, State Zip

Golden, MO 65658

County

Barry County

Type

Recreational Land

Latitude / Longitude

36.5214 / -93.6027

Taxes (Annually)

171

Acreage

3.800

Price

\$37,000

### **Property Website**

https://livingthedreamland.com/property/shady-meados-estate-27-barry-missouri/47842/









### **PROPERTY DESCRIPTION**

Located close to Kings River arm of Table Rock Lake and conveniently located from Hwy 86. Approx 3.8 acres perfect for building your lake dream home! Lake access is just a few minutes walk/ride away.







## **Locator Map**





## **Locator Map**





# **Satellite Map**





# LISTING REPRESENTATIVE For more information contact:



Representative

Brigitta Vance

Mobile

(479) 621-3815

Email

vance.brigitta@g