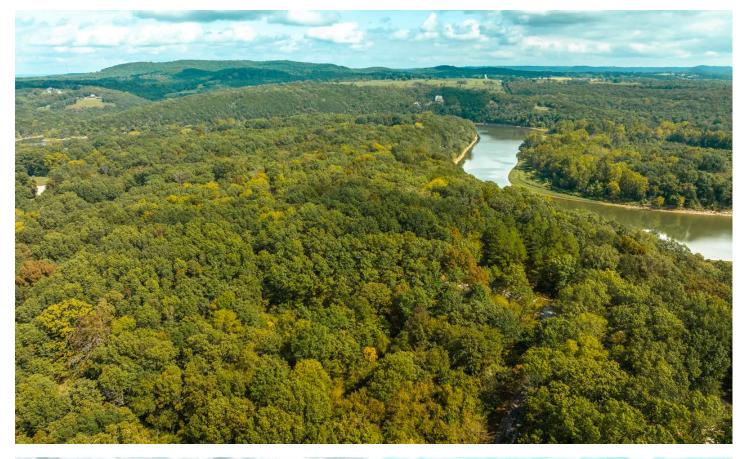

Shady Meados Estate 27 Farm Road 1278 Golden, MO 65658

\$37,000 3.800± Acres Barry County

### **PROPERTY DESCRIPTION**

Located close to Kings River arm of Table Rock Lake and conveniently located from Hwy 86. Approx 3.8 acres perfect for building your lake dream home! Lake access is just a few minutes walk/ride away.