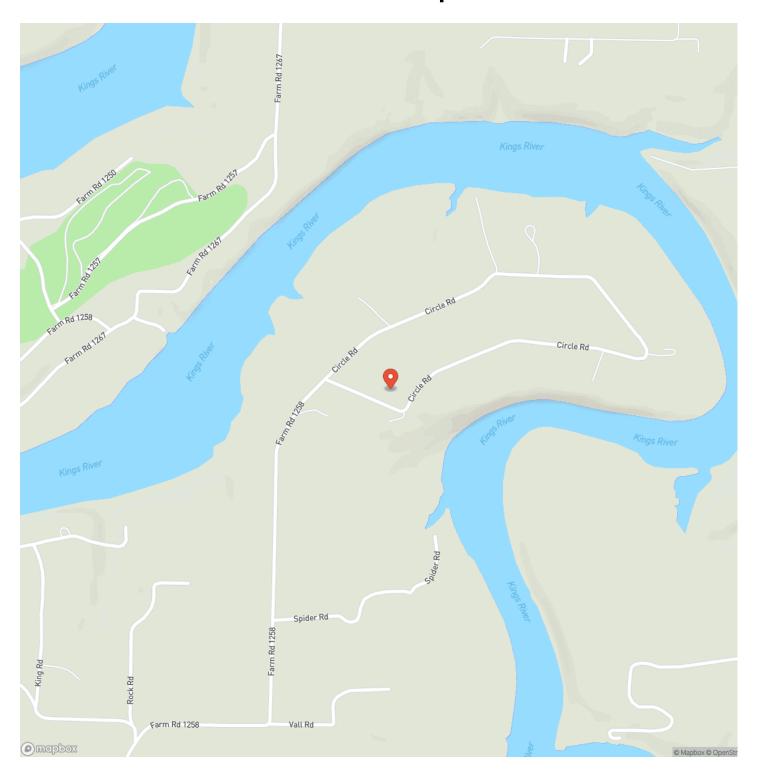

Shady Meados Estate 27 Farm Road 1278 Golden, MO 65658

\$37,000 3.800± Acres Barry County









### **SUMMARY**

**Address** 

Farm Road 1278

City, State Zip

Golden, MO 65658

County

Barry County

Type

Recreational Land

Latitude / Longitude

36.5214 / -93.6027

Taxes (Annually)

171

Acreage

3.800

Price

\$37,000

### **Property Website**

https://livingthedreamland.com/property/shady-meados-estate-27-barry-missouri/47842/









### **PROPERTY DESCRIPTION**

Located close to Kings River arm of Table Rock Lake and conveniently located from Hwy 86. Approx 3.8 acres perfect for building your lake dream home! Lake access is just a few minutes walk/ride away.







## **Locator Map**





## **Locator Map**





# **Satellite Map**





# LISTING REPRESENTATIVE For more information contact:



Representative

Brigitta Vance

Mobile

(479) 621-3815

Email

vance.brigitta@gmail.com

**Address** 

515 South Franklin

City / State / Zip

Cuba, MO 65453

| <u>NOTES</u> |  |  |  |
|--------------|--|--|--|
|              |  |  |  |
|              |  |  |  |
|              |  |  |  |
|              |  |  |  |
|              |  |  |  |
|              |  |  |  |
|              |  |  |  |
|              |  |  |  |
|              |  |  |  |
|              |  |  |  |
|              |  |  |  |
|              |  |  |  |
|              |  |  |  |
| -            |  |  |  |



| <u>IOTES</u> |  |
|--------------|--|
|              |  |
|              |  |
|              |  |
|