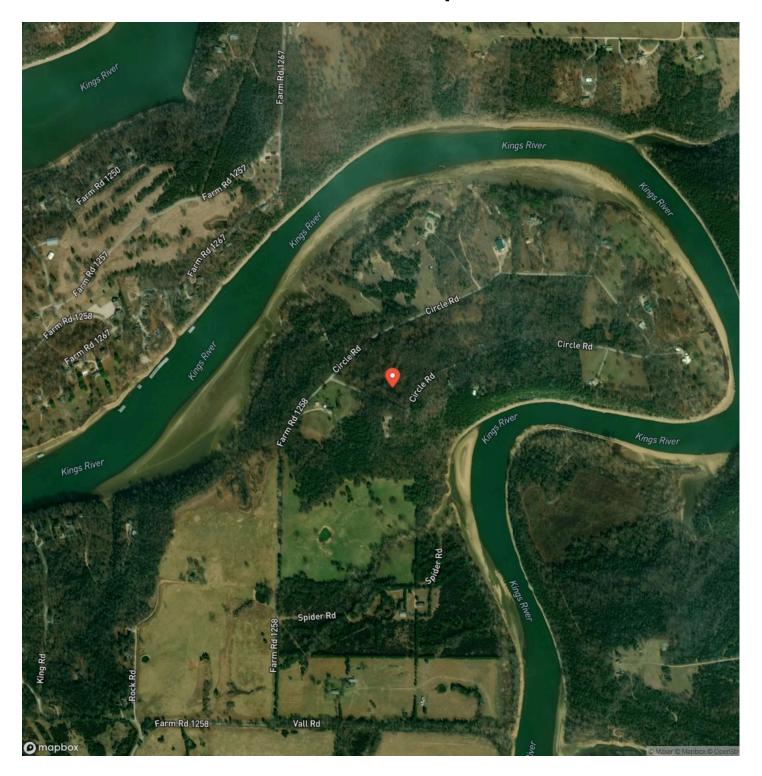

### **PROPERTY DESCRIPTION**

Located close to Kings River arm of Table Rock Lake and conveniently located from Hwy 86. Approx 3.8 acres perfect for building your lake dream home! Lake access is just a few minutes walk/ride away.

# **Satellite Map**