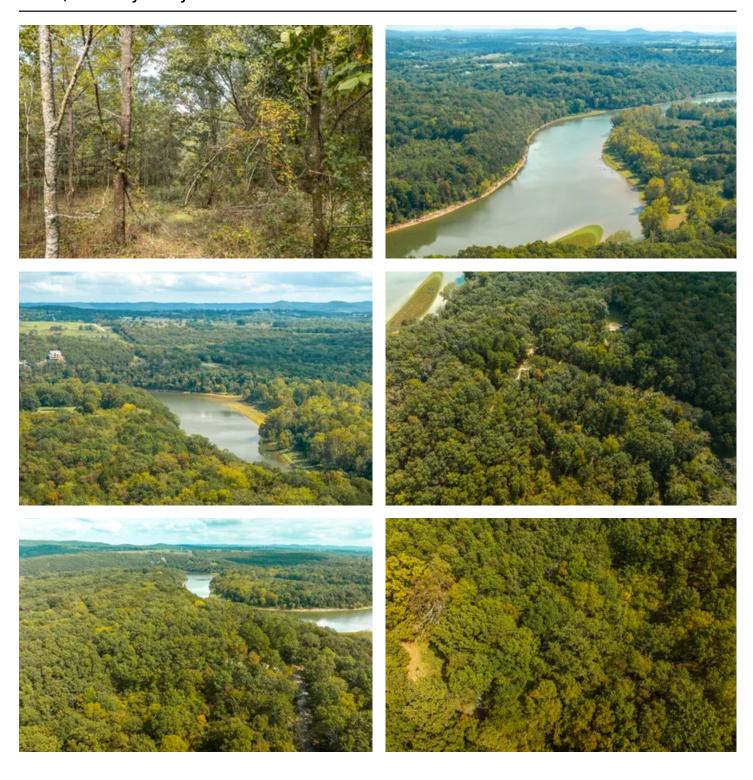

### **PROPERTY DESCRIPTION**

Located close to Kings River arm of Table Rock Lake and conveniently located from Hwy 86. Approx 3.8 acres perfect for building your lake dream home! Lake access is just a few minutes walk/ride away.