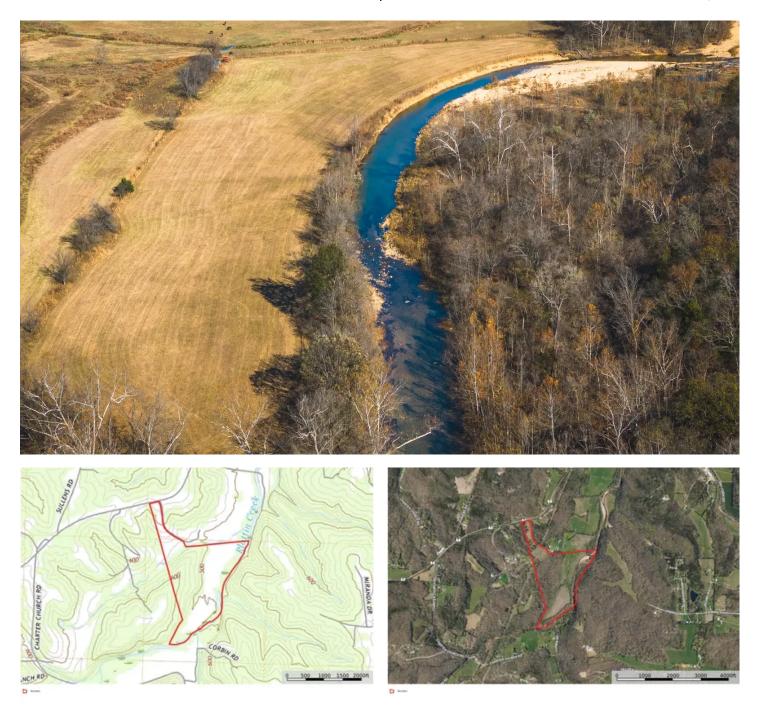

#### OakWind Farm on the Plattin Creek Festus, MO / Jefferson County

#### **PROPERTY DESCRIPTION**

Discover the perfect retreat at this picturesque 90-acre property just minutes from Festus, offering a blend of pastoral charm and natural beauty. The land boasts 50 acres of lush pasture suitable for livestock or hay production, complemented by 40 acres of mature timber on the ridge top. Enjoy the tranquil Plattin Creek, teeming with bass and bluegill, ideal for fishing and leisurely water activities. With flourishing wildlife, including deer, turkeys, and small game, this property is a haven for hunting enthusiasts and nature lovers alike. Consider the potential for a weekend getaway close to St. Louis or the possibility of building your dream home with stunning creek frontage, ensuring a serene escape within easy reach of city amenities.

# **Locator Map**

# Satellite Map