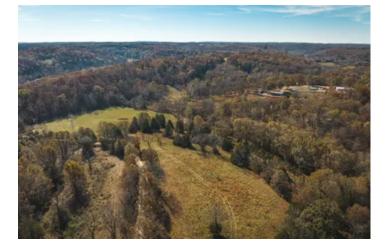

#### **PROPERTY DESCRIPTION**

Discover the perfect retreat at this picturesque 90-acre property just minutes from Festus, offering a blend of pastoral charm and natural beauty. The land boasts 50 acres of lush pasture suitable for livestock or hay production, complemented by 40 acres of mature timber on the ridge top. Enjoy the tranquil Plattin Creek, teeming with bass and bluegill, ideal for fishing and leisurely water activities. With flourishing wildlife, including deer, turkeys, and small game, this property is a haven for hunting enthusiasts and nature lovers alike. Consider the potential for a weekend getaway close to St. Louis or the possibility of building your dream home with stunning creek frontage, ensuring a serene escape within easy reach of city amenities.

### OakWind Farm on the Plattin Creek Festus, MO / Jefferson County