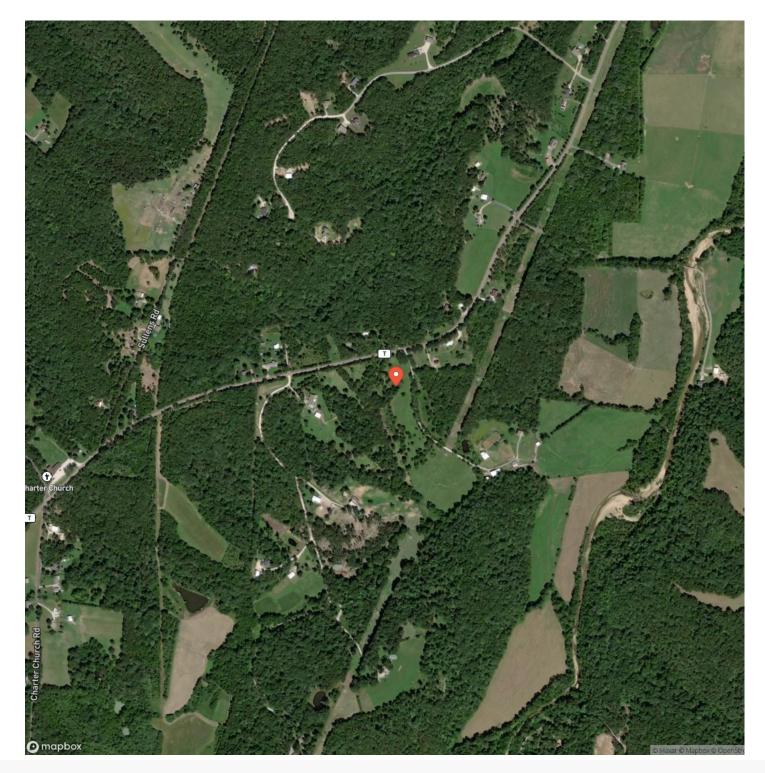

50 acres of lush pasture suitable for livestock or hay production, complemented by 40 acres of mature timber on the ridge top. Enjoy the tranquil Plattin Creek, teeming with bass and bluegill, ideal for fishing and leisurely water activities. With flourishing wildlife, including deer, turkeys, and small game, this property is a haven for hunting enthusiasts and nature lovers alike. Consider the potential for a weekend getaway close to St. Louis or the possibility of building your dream home with stunning creek frontage, ensuring a serene escape within easy reach of city amenities.



### OakWind Farm on the Plattin Creek Festus, MO / Jefferson County





# **MORE INFO ONLINE:**

# **Locator Map**





# **MORE INFO ONLINE:**

**Locator Map** 



**MORE INFO ONLINE:** 



# Satellite Map





## **MORE INFO ONLINE:**

#### LISTING REPRESENTATIVE For more information contact:



Representative

Hunter Hindman **Mobile** 

(636) 373-1509

**Email** hunterh09@yahoo.com

Address 100 Chesterfield Parkway

**City / State / Zip** Chesterfield, MO 63005

### <u>NOTES</u>



### **MORE INFO ONLINE:**

| <u>NOTES</u> |      |      |
|--------------|------|------|
|              |      |      |
|              |      |      |
|              |      |      |
|              |      |      |
|              |      |      |
|              |      |      |
|              |      |      |
|              |      |      |
|              |      |      |
|              |      | <br> |
|              |      |      |
|              |      |      |
|              |      | <br> |
|              |      |