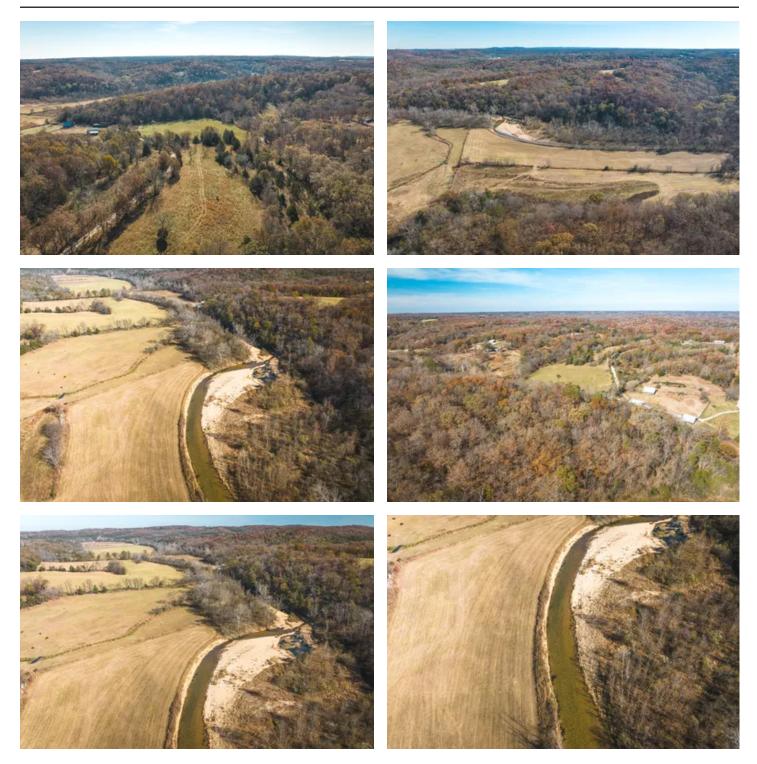

#### **PROPERTY DESCRIPTION**

Discover the perfect retreat at this picturesque 90-acre property just minutes from Festus, offering a blend of pastoral charm and natural beauty. The land boasts 50 acres of lush pasture suitable for livestock or hay production, complemented by 40 acres of mature timber on the ridge top. Enjoy the tranquil Plattin Creek, teeming with bass and bluegill, ideal for fishing and leisurely water activities. With flourishing wildlife, including deer, turkeys, and small game, this property is a haven for hunting enthusiasts and nature lovers alike. Consider the potential for a weekend getaway close to St. Louis or the possibility of building your dream home with stunning creek frontage, ensuring a serene escape within easy reach of city amenities.

### OakWind Farm on the Plattin Creek Festus, MO / Jefferson County