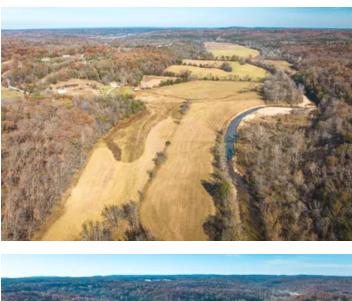

#### **PROPERTY DESCRIPTION**

Discover the perfect retreat at this picturesque 90-acre property just minutes from Festus, offering a blend of pastoral charm and natural beauty. The land boasts 50 acres of lush pasture suitable for livestock or hay production, complemented by 40 acres of mature timber on the ridge top. Enjoy the tranquil Plattin Creek, teeming with bass and bluegill, ideal for fishing and leisurely water activities. With flourishing wildlife, including deer, turkeys, and small game, this property is a haven for hunting enthusiasts and nature lovers alike. Consider the potential for a weekend getaway close to St. Louis or the possibility of building your dream home with stunning creek frontage, ensuring a serene escape within easy reach of city amenities.

### OakWind Farm on the Plattin Creek Festus, MO / Jefferson County